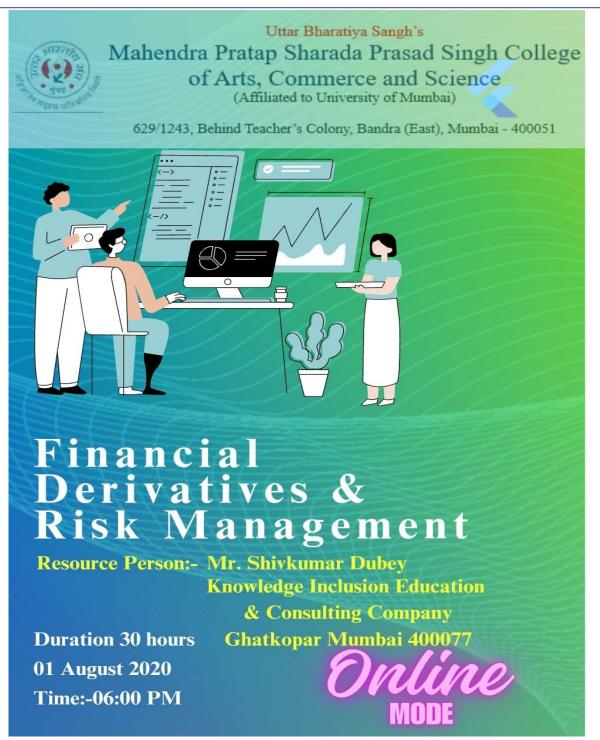

# INTRODUCTION TO SYSTEM DYNAMICS MODELLING

Resource Person:- Ms.Karishma Mehta Assistant Professor

St. Rock's Degree College of Commerce

& Science

**Borivali West Mumbai 400092** 

Duration 30 hours January 03, 2022 Time. 07:00PM

Online Mode

Vik"

IIC PRINCIPAL