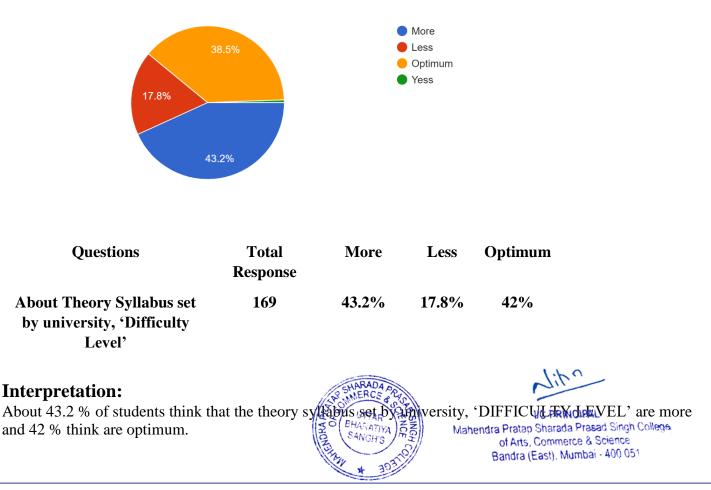

About Theory Syllabus set by university, 'LENGTHWISE. \* 169 responses

#### **Interpretation:**

About 54.4% of students think that the Theory Syllabus set by university, 'LENGTHWISE' are satisfactory 32.5% think are vast and 11.8% think are short.

About Theory Syllabus completion (Teaching) by college. 'SYLLABUS COMPLETION' 169 responses