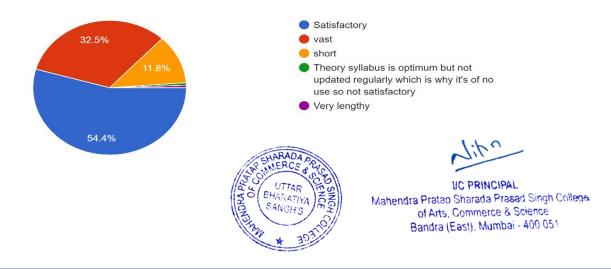

#### **Interpretation:**

About 54.4% of students think that the Theory Syllabus set by university, 'LENGTHWISE' are satisfactory 32.5% think are vast and 11.8% think are short.

About Theory Syllabus completion (Teaching) by college. 'SYLLABUS COMPLETION' 169 responses