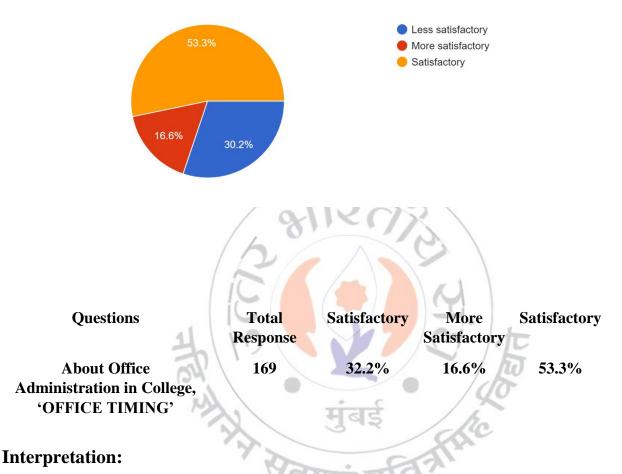

(COLLEGE CODE - 729)

About Office Administration in College, 'OFFICE TIMING'\* \* 169 responses

About 32.2% of students think that Office Administration in College, 'OFFICE TIMING' are satisfactory, 16.6% think are more satisfactory.