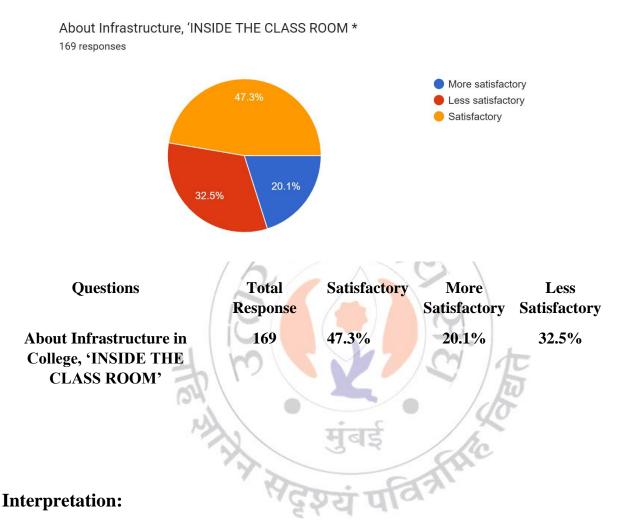

**UC PRINCIPAL** Mahendra Pratap Sharada Prasad Singh College of Arts, Commerce & Science Bandra (East), Mumbai - 400 051

About 20.1% of students think that About Infrastructure in College, 'INSIDE THE CLASS ROOM 'are more satisfactory and 47.3% think are satisfactory.