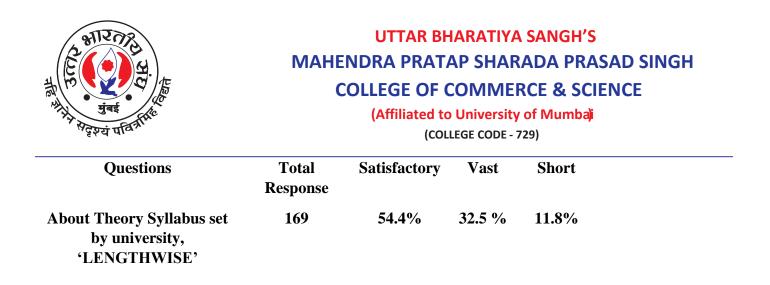

About Theory Syllabus set by university, 'LENGTHWISE. \* 169 responses

#### **Interpretation:**

About 54.4% of students think that the Theory Syllabus set by university, 'LENGTHWISE' are satisfactory 32.5% think are vast and 11.8% think are short.

About Theory Syllabus completion (Teaching) by college. 'SYLLABUS COMPLETION' 169 responses