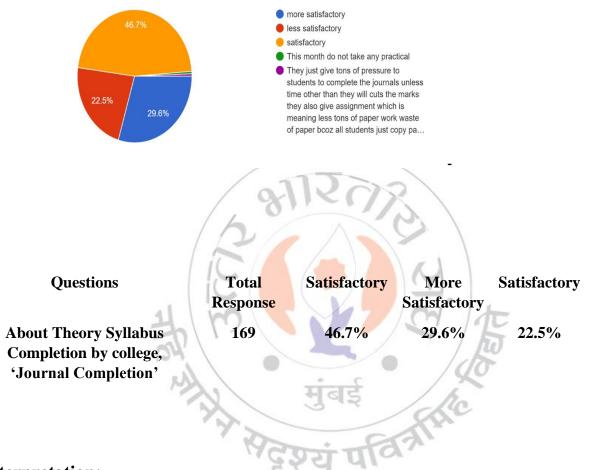

(Affiliated to University of Mumba)

(COLLEGE CODE - 729)

About Practical Syllabus completion (Teaching) by College, 'JOURNAL COMPLETION' 169 responses

#### **Interpretation:**

About 29.6% of students think that the theory syllabus completion (Teaching) by college are more satisfactory 22.5% think are satisfactory.

About Practical Syllabus completion (Teaching) by College, 'PRACTICAL SCHEDULE' 169 responses