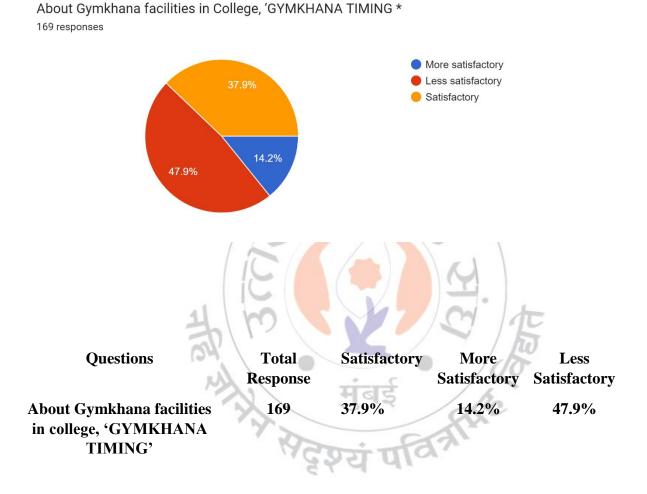

#### Interpretation:

About 14.2% of students think that Gymkhana facilities in college, 'GYMKHANA TIMING' are more satisfactory and 47.9% think are satisfactory.

UC PRINCIPAL Mahendra Pratap Sharada Prasad Singh College of Arts, Commerce & Science Bandra (East), Mumbai - 400 051