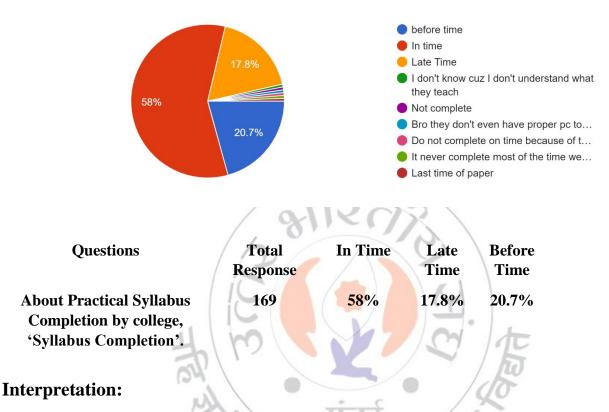

About Practical Syllabus completion (Teaching) by College, 'SYLLABUS COMPLETION' 169 responses

About 58% of students think that Practical Syllabus Completion by college, 'Syllabus Completion' are on time, 20.7% think are before time.