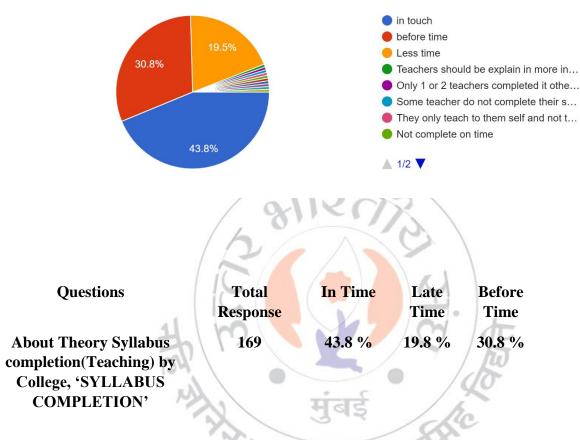

#### **Interpretation:**

About 54.4% of students think that the Theory Syllabus set by university, 'LENGTHWISE' are satisfactory 32.5% think are vast and 11.8% think are short.

About Theory Syllabus completion (Teaching) by college. 'SYLLABUS COMPLETION' 169 responses

#### **Interpretation:**

About 43.8 % of students think that the theory syllabus Theory Syllabus completion(Teaching) by College, are on time and 30.8 % think are before time.

I/C PRINCIPAL Mahendra Pratap Sharada Prasad Singh College of Arts, Commerce & Science Bandra (East), Mumbai - 400 051