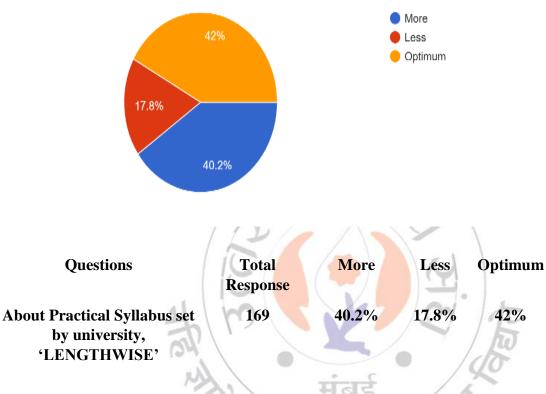

#### Interpretation:

About 42% of students think that the Practical syllabus set by university, 'LENGTHWISE' are Optimum and 17.8% think are Less.

I/C PRINCIPAL Mahendra Pratap Sharada Prasad Singh College of Arts, Commerce & Science Bandra (East), Mumbai - 400 051