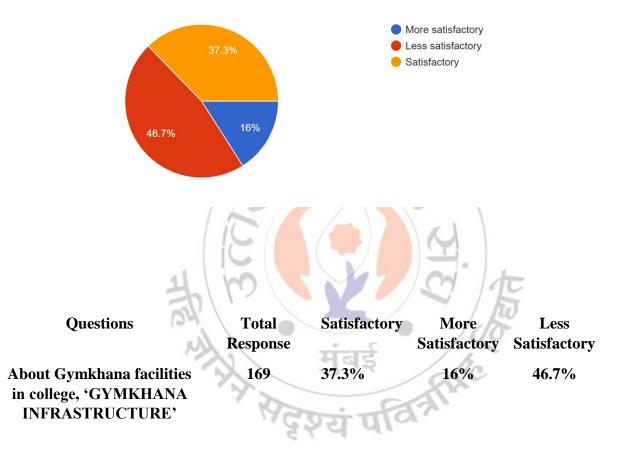

(Affiliated to University of Mumba)i (COLLEGE CODE - 729)

About Gymkhana facilities in College, 'GYMKHANA INFRASTRUCTURE \* 169 responses

#### Interpretation:

About 16% of students think that Gymkhana facilities in college, 'GYMKHANA INFRASTRUCTURE' are more satisfactory and 37.3% think are satisfactory.

I/C PRINCIPAL Mahendra Pratap Sharada Prasad Singh College of Arts, Commerce & Science Bandra (East), Mumbai - 400 051