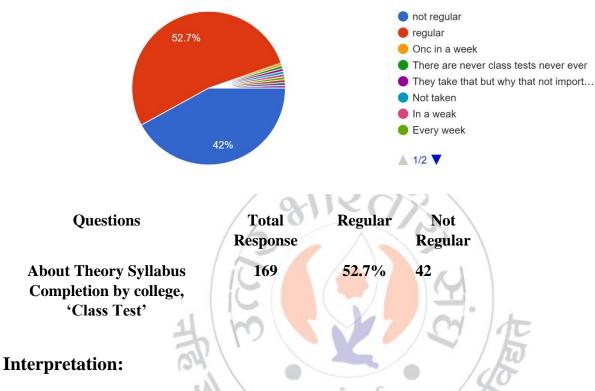

About Theory Syllabus completion (Teaching) by college, 'CLASS TEST'\* \* 169 responses

About 52.7% students think that the Class Test are regular conducted by college.

I/C PRINCIPAL Mahendra Pratap Sharada Prasad Singh College of Arts, Commerce & Science Bandra (East), Mumbai - 400 051