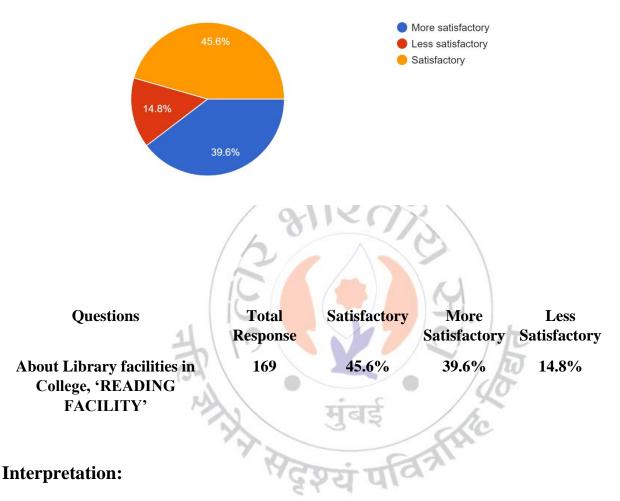

I/C PRINCIPAL Mahendra Pratap Sharada Prasad Singh College of Arts, Commerce & Science Bandra (East), Mumbai - 400 051

About Library facilities in college, 'READING FACILITY' 169 responses

About 39.6% of students think that Library facilities in College, 'READING FACILITY' are more satisfactory and 45.6% think are satisfactory.