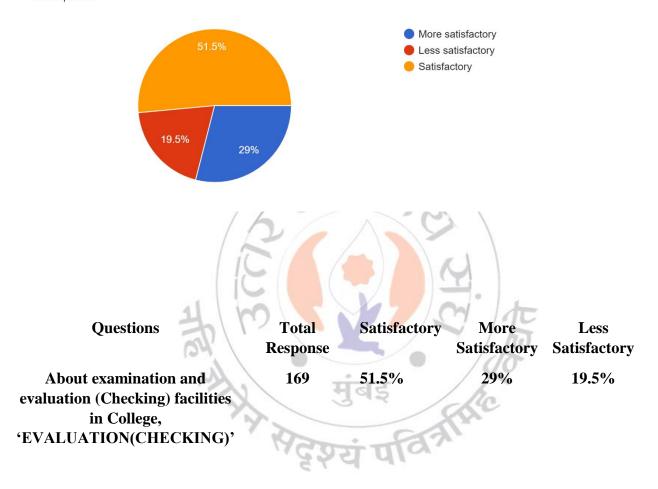

## About Examination and Evaluation, 'EVALUATION (CHECKING)' \* 169 responses

#### **Interpretation:**

About 29% of students think About examination and evaluation (Checking) facilities in college, 'EVALLUATION(CHECKING)' are more satisfactory and 51.5% think are satisfactory.

I/C PRINCIPAL Mahendra Pratap Sharada Prasad Singh College of Arts, Commerce & Science Bandra (East), Mumbai - 400 051