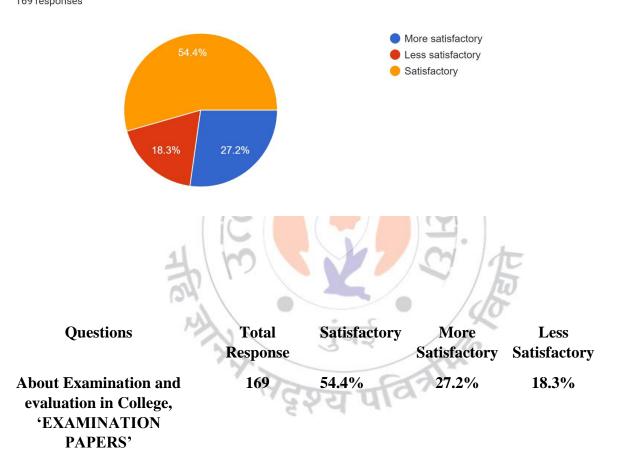

(Affiliated to University of Mumba) (COLLEGE CODE - 729)

About Examination and Evaluation, 'EXAMINATION PAPERS' \* 169 responses

#### **Interpretation:**

About 27.2% of students think that Examination and evaluation in college, 'EXAMINATION PAPERS' are more satisfactory and 54.4% think are satisfactory.

I/C PRINCIPAL Mahendra Pratap Sharada Prasad Singh College of Arts, Commerce & Science Bandra (East), Mumbai - 400 051