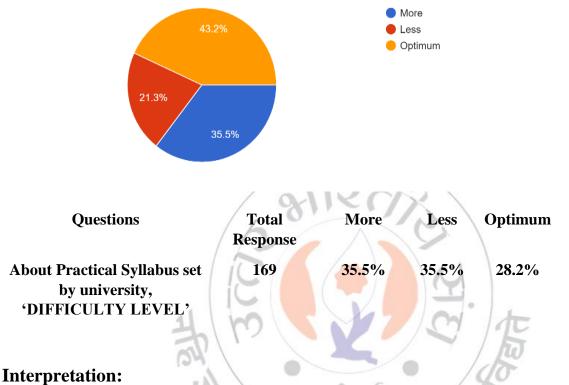

(Affiliated to University of Mumba)

(COLLEGE CODE - 729)

About Practical Syllabus set by university, 'DIFFICULTY LEVEL \* 169 responses

About 35.5% of students think that the Practical syllabus set by university, 'DIFFICULTY LEVEL' are more and 35.5% think are optimum.