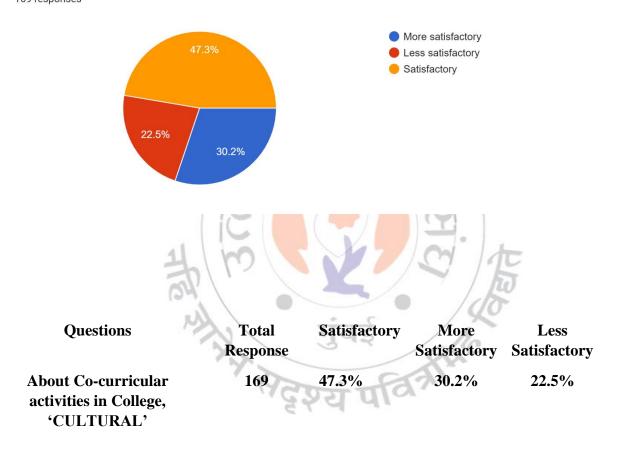

(Affiliated to University of Mumba) (COLLEGE CODE - 729)

About Co-curricular activities in college, 'CULTURAL \* 169 responses

#### Interpretation:

About 30.2% of students think that About Co-curricular activities in college, 'CULLTURAL' are more satisfactory and 47.3% think are satisfactory.

I/C PRINCIPAL Mahendra Pratap Sharada Prasad Singh College of Arts, Commerce & Science Bandra (East), Mumbai - 400 051