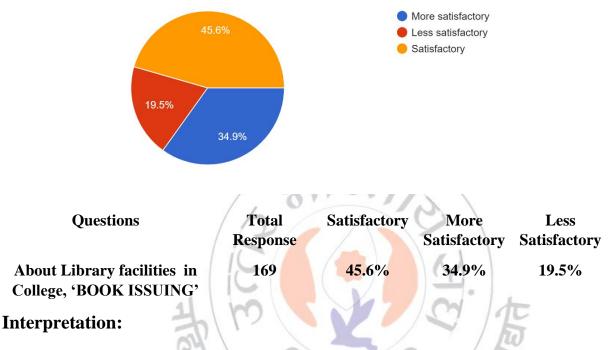

About Library facilities in College, 'BOOK ISSUING \* 169 responses

About 45.6% of students think that the Library facilities in College, 'BOOK ISSUING' are satisfactory, 34.9% think are more satisfactory.