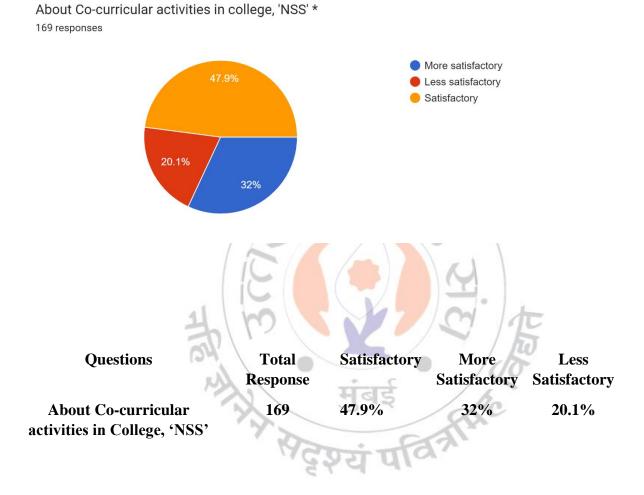

(Affiliated to University of Mumba)i (COLLEGE CODE - 729)

#### Interpretation:

About 32% of students think that About Co-curricular activities in college, 'NSS' are more satisfactory and 47.9% think are satisfactory.

(Affiliated to University of Mumba)i (COLLEGE CODE - 729)