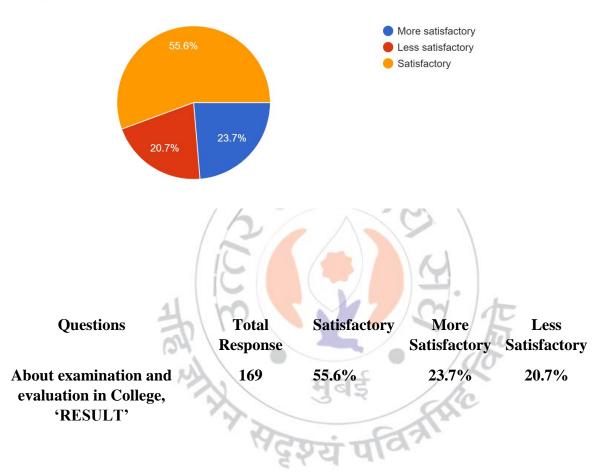

#### About Examination and Evaluation, RESULT \*

169 responses

#### **Interpretation:**

About 23.7% of students think About examination and evaluation facilities in college, 'RESULT' are more satisfactory and 55.6% think are satisfactory.

About 12.4% of students think that facilities in college, 'SCHOLARSHIP/ FREESHIP PROCESS' are more satisfactory and 42% think are satisfactory.