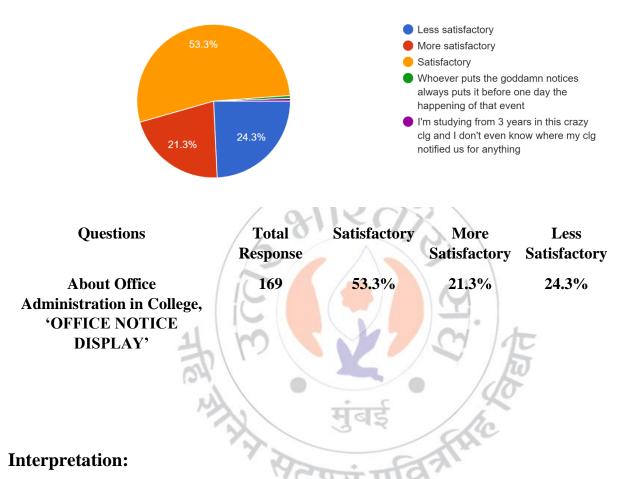

I/C PRINCIPAL Mahendra Pratap Sharada Prasad Singh College of Arts, Commerce & Science Bandra (East), Mumbai - 400 051

About Office Administration in College, 'OFFICE NOTICES DISPLAY' \* 169 responses

About 53.3% of students think that Office Administration in College, 'OFFICE NOTICE DISPLAY' are satisfactory, 21.3% think are more satisfactory.