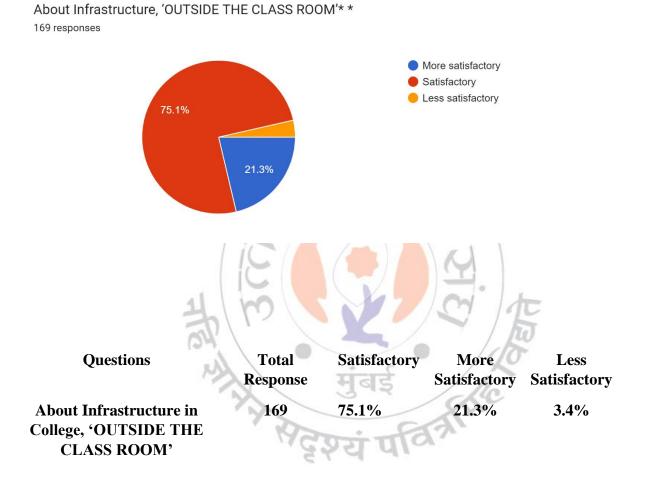

#### Interpretation:

About 21.3% of students think that About Infrastructure in College, 'OUTSIDE THE CLASS ROOM' are more satisfactory and 75.3% think are satisfactory.

I/C PRINCIPAL Mahendra Pratap Sharada Prasad Singh College of Arts, Commerce & Science Bandra (East), Mumbai - 400 051