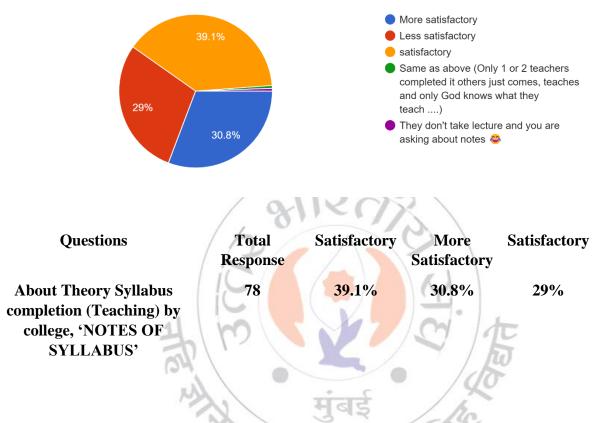

About Theory Syllabus completion (Teaching) by College, 'NOTES OF SYLLABUS' 169 responses

#### **Interpretation:**

About 30.8% of students think that the theory syllabus completion (Teaching) by college are more satisfactory 29% think are satisfactory.

I/C PRINCIPAL Mahendra Pratap Sharada Prasad Singh College of Arts, Commerce & Science Bandra (East), Mumbai - 400 051