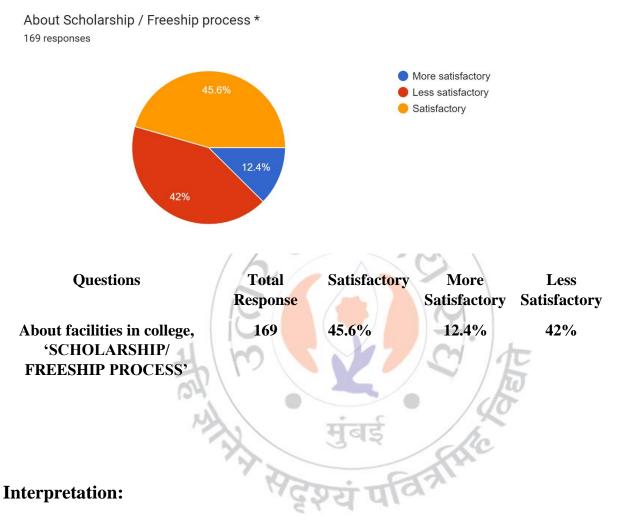

#### **Interpretation:**

About 23.7% of students think About examination and evaluation facilities in college, 'RESULT' are more satisfactory and 55.6% think are satisfactory.

About 12.4% of students think that facilities in college, 'SCHOLARSHIP/ FREESHIP PROCESS' are more satisfactory and 42% think are satisfactory.