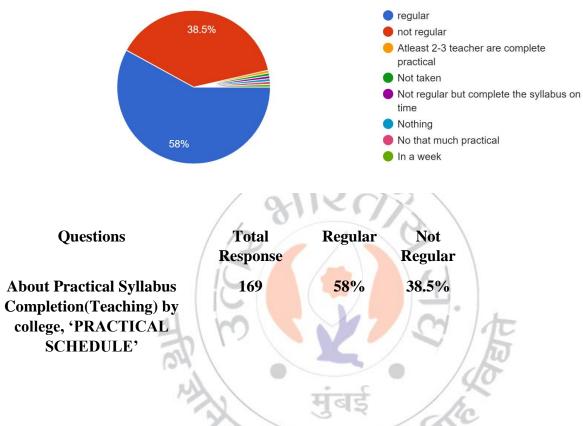

#### **Interpretation:**

About 29.6% of students think that the theory syllabus completion (Teaching) by college are more satisfactory 22.5% think are satisfactory.

About Practical Syllabus completion (Teaching) by College, 'PRACTICAL SCHEDULE' 169 responses

#### **Interpretation:**

About 58% of students think that About Practical Syllabus Completion (Teaching) by college, 'PRACTICAL SCHEDULE' are regular and 38.5% think are not regular.

I/C PRINCIPAL Mahendra Pratap Sharada Prasad Singh College of Arts, Commerce & Science Bandra (East), Mumbai - 400 051