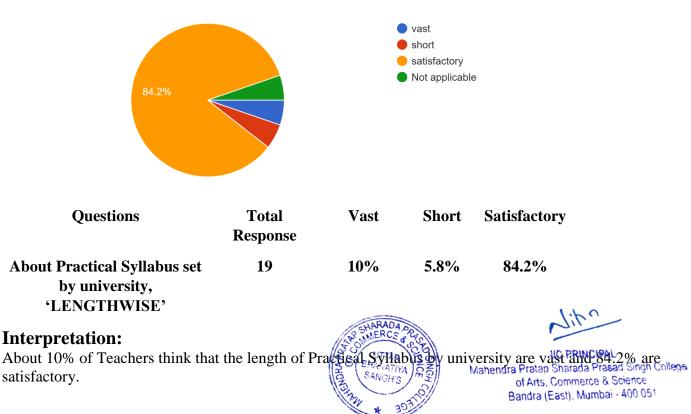

# Future/Suggestions/Expectations About Practical Syllabus set by University \* 19 responses

About Theory Syllabus set by university, 'LENGTHWISE. \* 19 responses

(Affiliated to University of Mumba)

#### **Interpretation:**

About 38.8 % of Teachers think that the length of Theory Syllabus set by university, 'Lengthwise' are vast and 63.2 % are satisfactory.