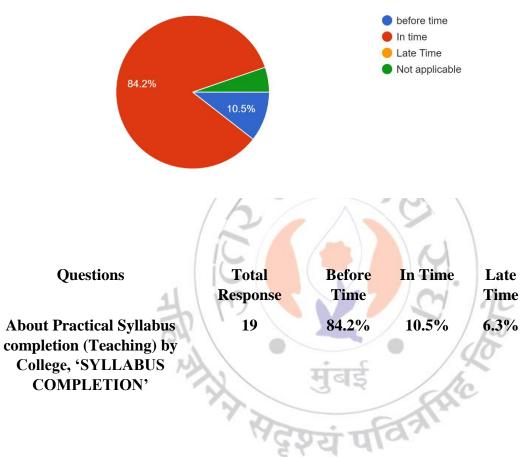

(Affiliated to University of Mumba)

(COLLEGE CODE - 729)

About Practical Syllabus completion (Teaching) by College, 'SYLLABUS COMPLETION' 19 responses

#### **Interpretation:**

About 84.2% of Teachers are before time About Practical Syllabus completion (Teaching) by College, 'SYLLABUS COMPLETION' and 10.5% are in time.

(Affiliated to University of Mumba)i