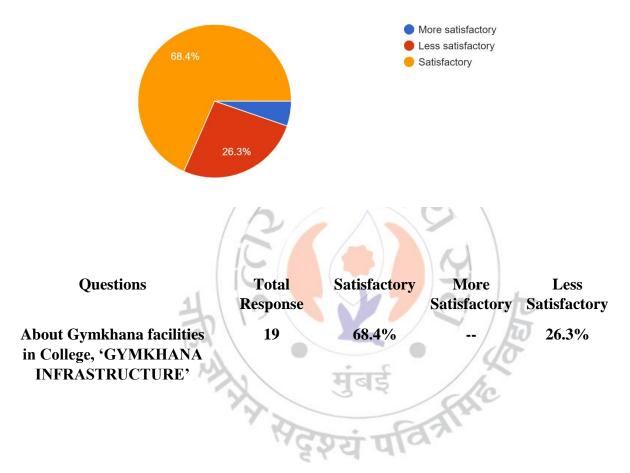

(Affiliated to University of Mumba)i (COLLEGE CODE - 729)

About Gymkhana facilities in College, 'GYMKHANA INFRASTRUCTURE \* 19 responses

#### **Interpretation:**

About 68.4% of Teachers are satisfactory About Gymkhana facilities in College, 'GYMKHANA INFRASTRUCTURE' and 26.3% are less satisfactory.

(Affiliated to University of Mumba)i (COLLEGE CODE - 729)