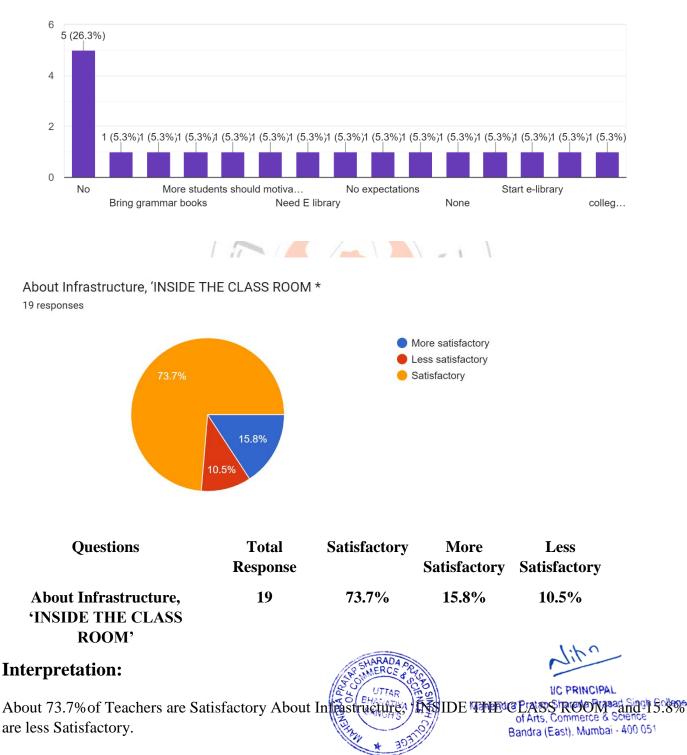

#### Interpretation:

About 73.7% of Teachers are Satisfactory About Infrastructure, 'OUTSIDE THE CLASS ROOM' and 15.8% are less Satisfactory.

I/C PRINCIPAL Mahendra Pratap Sharada Prasad Singh College of Arts, Commerce & Science Bandra (East), Mumbai - 400 051