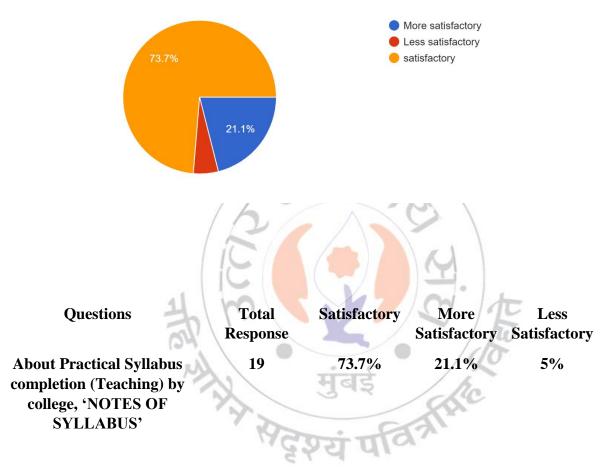

#### **Interpretation:**

About 73.7% of Teachers are satisfied About Practical Syllabus completion (Teaching) by college, 'NOTES OF SYLLABUS' and 21.1% are more satisfactory.

(Affiliated to University of Mumba)