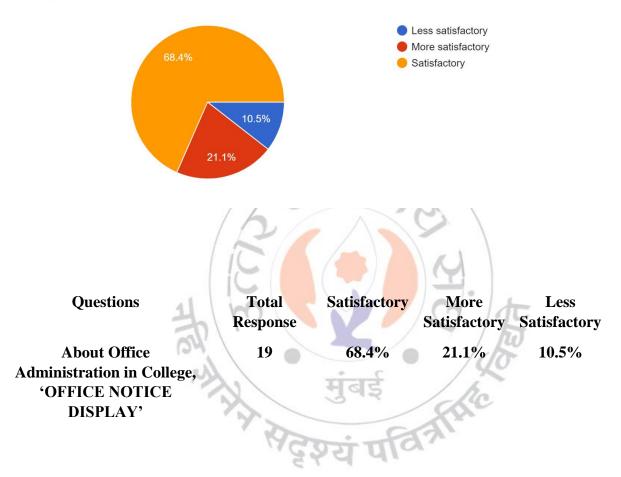

# About Office Administration in College, 'OFFICE NOTICES DISPLAY' \* 19 responses

#### **Interpretation:**

About 68.4% of Teachers are satisfactory About Office Administration by College, 'OFFICE NOTICE DISPLAY' and 21.1% are more satisfactory.

(Affiliated to University of Mumba)i

(COLLEGE CODE - 729)