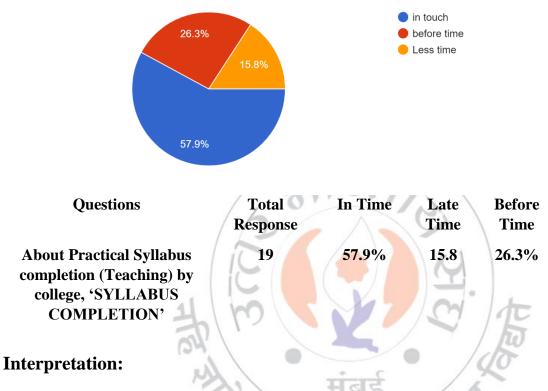

(COLLEGE CODE - 729)

About Theory Syllabus completion (Teaching) by college. 'SYLLABUS COMPLETION' 19 responses

About 57.9% of Teachers think that the Practical Syllabus completion (Teaching) by college is in time and 26.3% are before time.