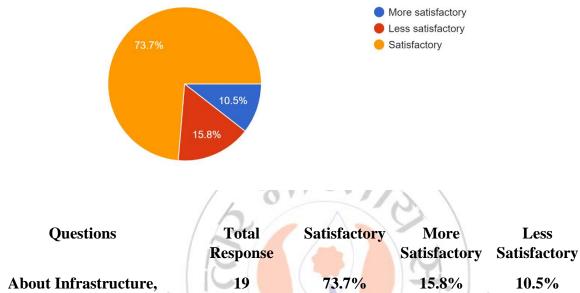

#### Interpretation:

About 73.7% of Teachers are Satisfactory About Infrastructure, 'OUTSIDE THE CLASS ROOM' and 15.8% are less Satisfactory.

I/C PRINCIPAL Mahendra Pratap Sharada Prasad Singh College of Arts, Commerce & Science Bandra (East), Mumbai - 400 051