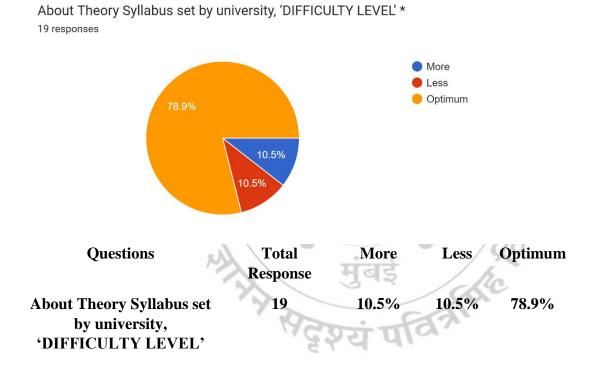

# About Practical Syllabus set by university, 'DIFFICULTY LEVEL \* 19 responses

#### Interpretation:

About 10.5% of Teachers think that the difficulty level of theory Syllabus set by university are more and 78.9% are optimum.

(Affiliated to University of Mumba)i

(COLLEGE CODE - 729)