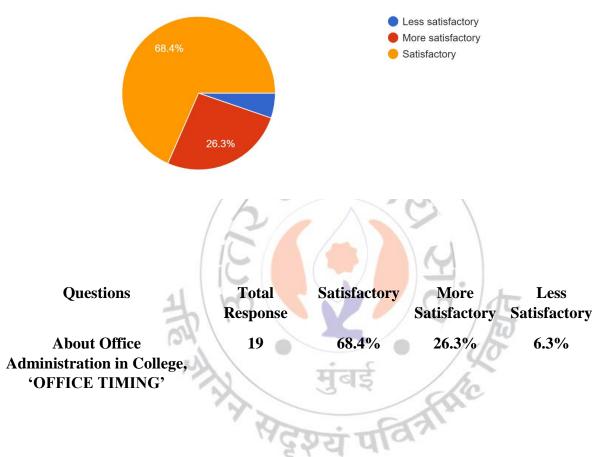

#### About Office Administration in College, 'OFFICE TIMING'\* \* 19 responses

#### Interpretation:

About 68.4% of Teachers are satisfactory About Office Administration by College, 'OFFICE TIMING' and 26.3% are more satisfactory.

(Affiliated to University of Mumba)i (COLLEGE CODE - 729)