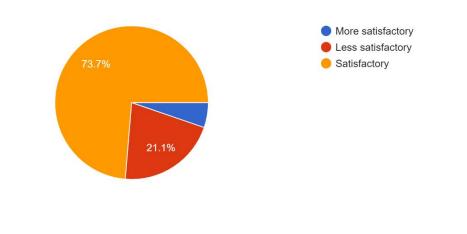

#### **Interpretation:**

About 73.7% of Teachers are satisfied About Practical Syllabus completion (Teaching) by college, 'NOTES OF SYLLABUS' and 21.1% are more satisfactory.

(Affiliated to University of Mumba)

(COLLEGE CODE - 729)

About Theory Syllabus completion (Teaching) by college, 'CLASS TEST'\* \* 19 responses

About 73.7% of Teachers are satisfied About Practical Syllabus completion (Teaching) by college, 'Class Test' and 21.1% are more satisfactory.