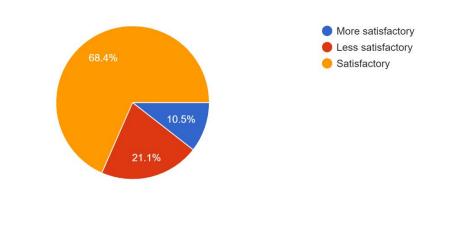

#### About Scholarship / Freeship process \*

19 responses

| Questions                                                                       | Total<br>Response | Satisfactory | More<br>Satisfactory | Less<br>Satisfactory |  |
|---------------------------------------------------------------------------------|-------------------|--------------|----------------------|----------------------|--|
| About Scholarship/ Free<br>ship Process in College,<br>'Scholarship/ Free ship' | 19                | 68.4%        | 10.5%                | 21.1%                |  |

#### **Interpretation:**

About 73.7% of Teachers are satisfactory About Scholarship/ Free ship' and 26.3% are more satisfactory.

(Affiliated to University of Mumba)i

(COLLEGE CODE - 729)

Do you have any suggestions for campus canteen? \* 19 responses