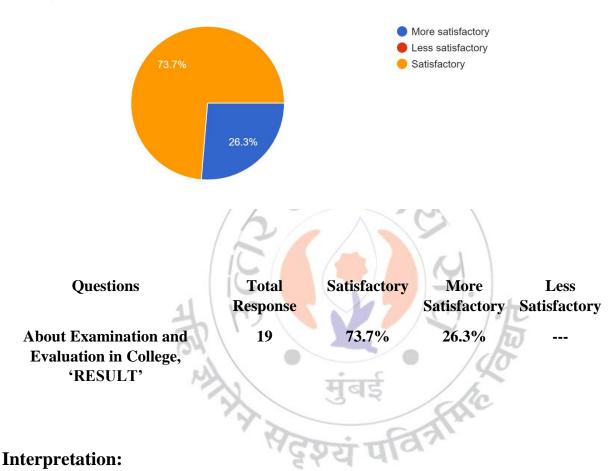

#### About Examination and Evaluation, RESULT \*

19 responses

About 73.7% of Teachers are satisfactory About Examination and Evaluation in College, 'RESULT' and 26.3% are more satisfactory.

(Affiliated to University of Mumba)i