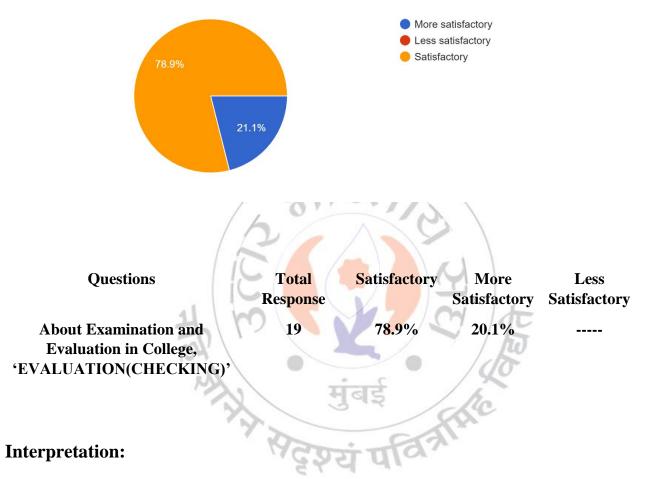

# Future/Suggestions/Expectations About Co-curricular activities in college\* \* 19 responses

(Affiliated to University of Mumba)

(COLLEGE CODE - 729)

About Examination and Evaluation, 'EVALUATION (CHECKING)' \* 19 responses

About 78.9% of Teachers are satisfactory About Examination and Evaluation in College, 'evaluation(checking)' and 20.1% are more satisfactory.

(Affiliated to University of Mumba)i (COLLEGE CODE - 729)