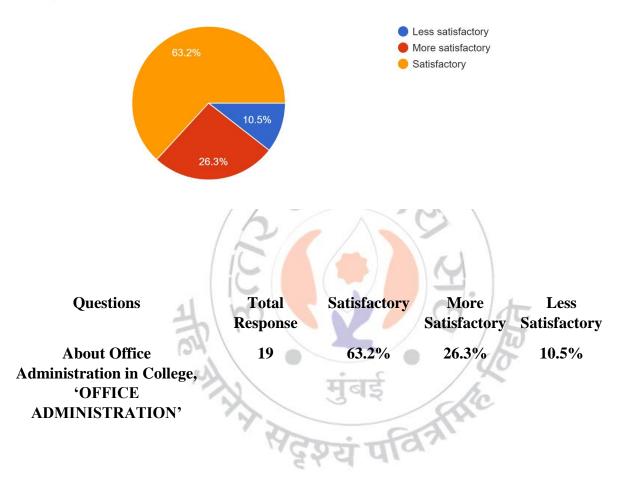

# About Office Administration in College, 'OFFICE ADMINISTRATION \* 19 responses

#### **Interpretation:**

About 63.2% of Teachers are satisfactory About Office Administration by College, 'OFFICE ADMINISTRATION' and 26.3% are more satisfactory.

(Affiliated to University of Mumba)i (COLLEGE CODE - 729)