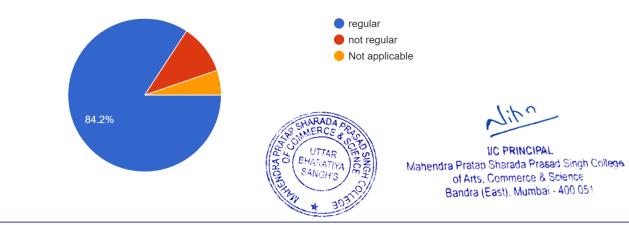

About Practical Syllabus completion (Teaching) by College, 'PRACTICAL SCHEDULE' 19 responses

(Affiliated to University of Mumba)i

(COLLEGE CODE - 729)

| Questions                                                                                | Total<br>Response | Regular | Not<br>Regular | Not<br>Applicable |
|------------------------------------------------------------------------------------------|-------------------|---------|----------------|-------------------|
| About Practical Syllabus<br>completion (Teaching) by<br>College, 'PRACTICAL<br>SCHEDULE' | 19                | 84.2%   | 10.6%          | 5%                |

#### Interpretation:

About 84.2% of Teachers are regular About Practical Syllabus completion (Teaching) by College, 'PRACTICAL SCHEDULE' and 10.6% are not regular.

Future/Suggestions/Expectations About Theory Syllabus completion (Teaching) by College 19 responses