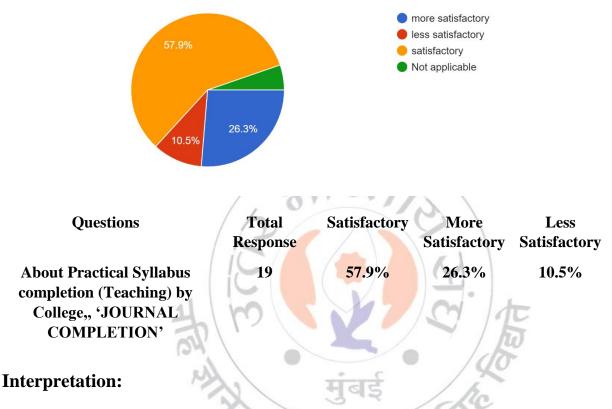

(Affiliated to University of Mumba)

(COLLEGE CODE - 729)

About Practical Syllabus completion (Teaching) by College, 'JOURNAL COMPLETION' 19 responses

About 57.9% of Teachers are satisfied About Practical Syllabus completion (Teaching) by College, 'JOURNAL COMPLETION' and 26.3% are more satisfactory.