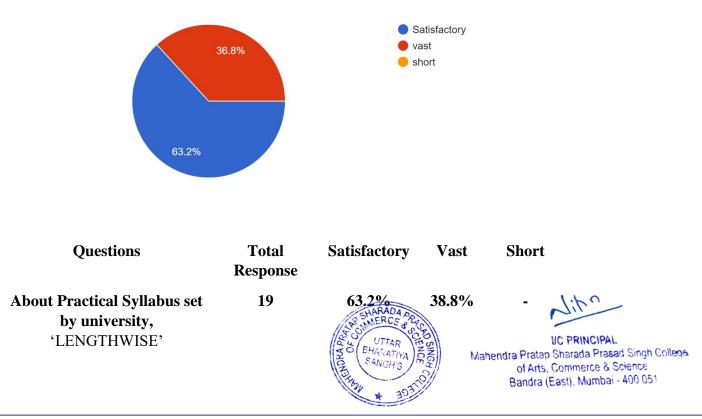

# Future/Suggestions/Expectations About Practical Syllabus set by University \* 19 responses

About Theory Syllabus set by university, 'LENGTHWISE. \* 19 responses

(Affiliated to University of Mumba)

#### **Interpretation:**

About 38.8 % of Teachers think that the length of Theory Syllabus set by university, 'Lengthwise' are vast and 63.2 % are satisfactory.