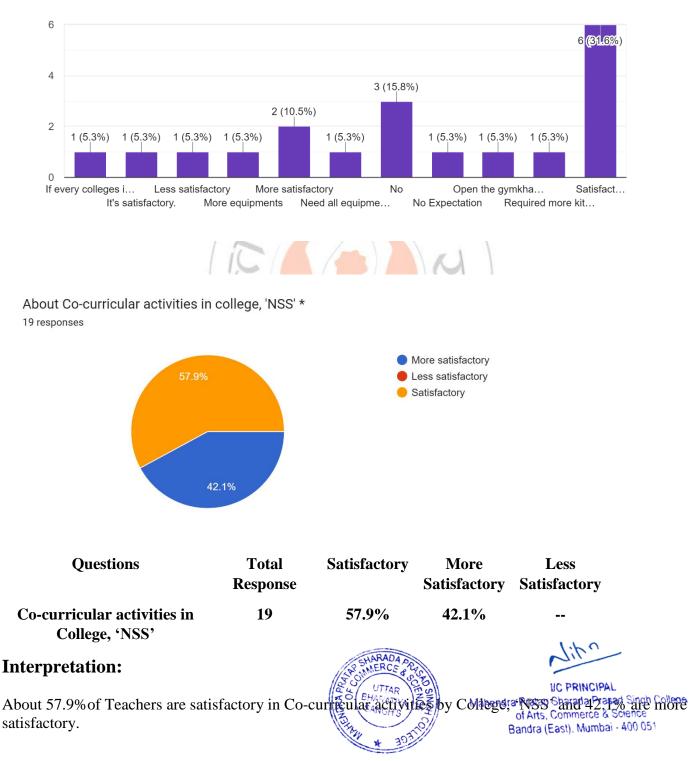

# Future/Suggestions/Expectations About Gymkhana facilities in College \* 19 responses

(Affiliated to University of Mumba)

(COLLEGE CODE - 729)

About Co-curricular activities in college, 'DLLE \*

19 responses

About 68.4% of Teachers are satisfactory in Co-curricular activities by College, 'NSS' and 28.3% are more satisfactory.

(Affiliated to University of Mumba)i (COLLEGE CODE - 729)