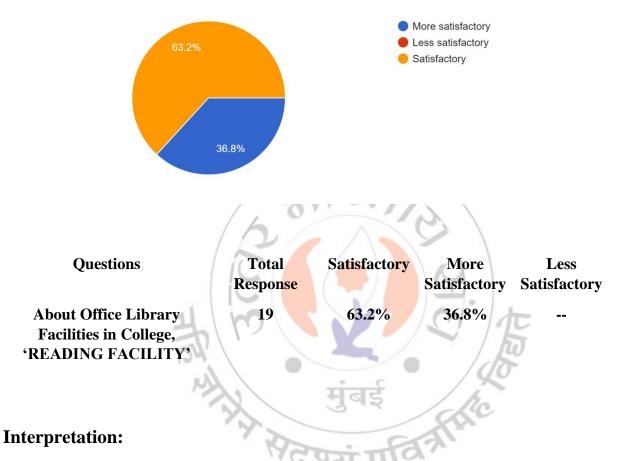

# Future/Suggestions/Expectations About Office Administration in College\* \* 19 responses

About Library facilities in college, 'READING FACILITY'

19 responses

About 63.2% of Teachers are Satisfactory About Office Library Facilities in College, 'READING FACILITY' and 36.8% are more Satisfactory.