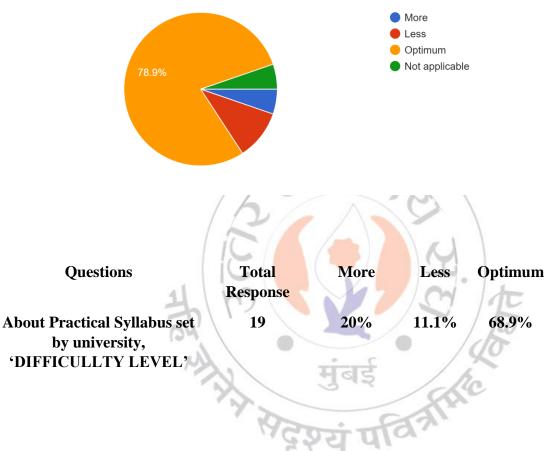

# About Practical Syllabus set by university, 'DIFFICULTY LEVEL \* 19 responses

#### Interpretation:

About 20% of Teachers think that the about practical set by university 'DIFFICULLTY LEVEL' are more and 68.9% are optimum.

(Affiliated to University of Mumba)i

(COLLEGE CODE - 729)