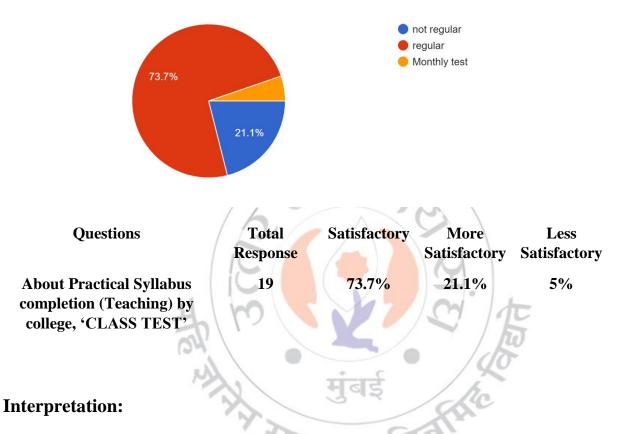

(COLLEGE CODE - 729)

About Theory Syllabus completion (Teaching) by college, 'CLASS TEST'\* \* 19 responses

About 73.7% of Teachers are satisfied About Practical Syllabus completion (Teaching) by college, 'Class Test' and 21.1% are more satisfactory.