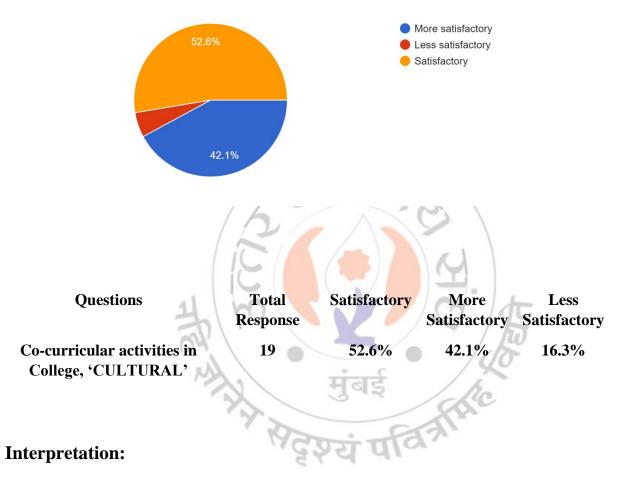

### About Co-curricular activities in college, 'CULTURAL \*

About 52.6% of Teachers are satisfactory in Co-curricular activities by College, 'CULTURAL' and 42.1% are more satisfactory.

(Affiliated to University of Mumba)i