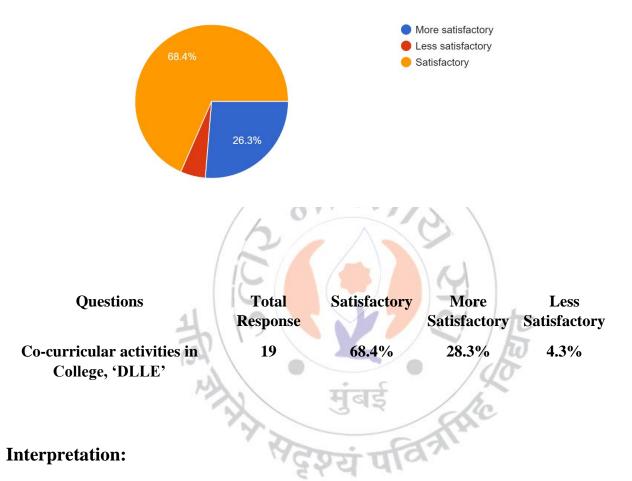

# Future/Suggestions/Expectations About Gymkhana facilities in College \* 19 responses

(Affiliated to University of Mumba)

(COLLEGE CODE - 729)

About Co-curricular activities in college, 'DLLE \*

19 responses