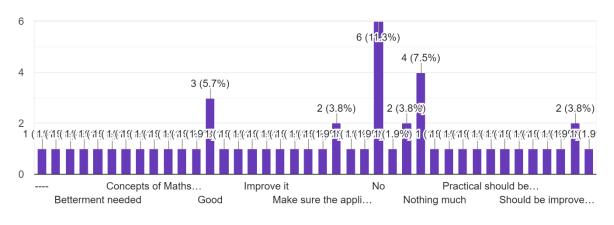

Future/Suggestions/Expectations About Practical Syllabus set by University \* 53 responses

(Affiliated to University of Mumba)

(COLLEGE CODE - 729)