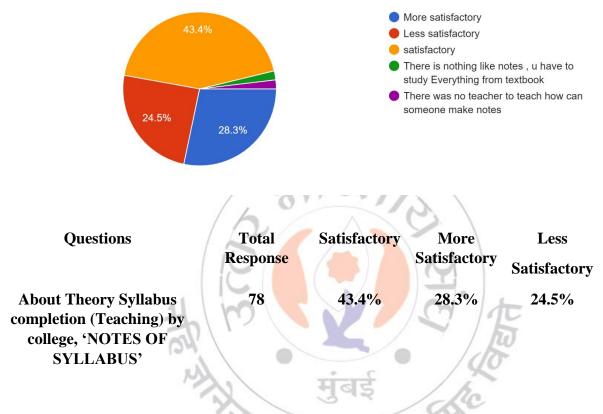

# About Theory Syllabus completion (Teaching) by college. 'SYLLABUS COMPLETION' 53 responses

(Affiliated to University of Mumba)i

(COLLEGE CODE - 729)

About Theory Syllabus completion (Teaching) by College, 'NOTES OF SYLLABUS' 53 responses

#### **Interpretation:**

About 28.3% of students think that the theory syllabus completion (Teaching) by college are more satisfactory 43.4% think are satisfactory.

I/C PRINCIPAL Mahendra Pratap Sharada Prasad Singh College of Arts, Commerce & Science Bandra (East), Mumbai - 400 051