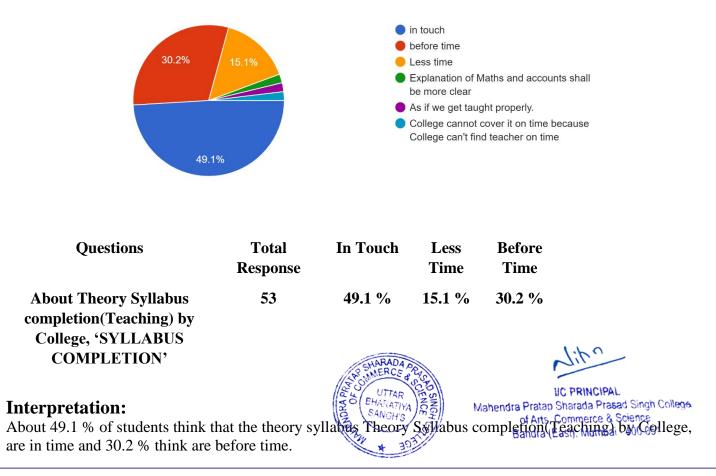

# About Theory Syllabus completion (Teaching) by college. 'SYLLABUS COMPLETION' 53 responses

(Affiliated to University of Mumba)i

(COLLEGE CODE - 729)

About Theory Syllabus completion (Teaching) by College, 'NOTES OF SYLLABUS' 53 responses