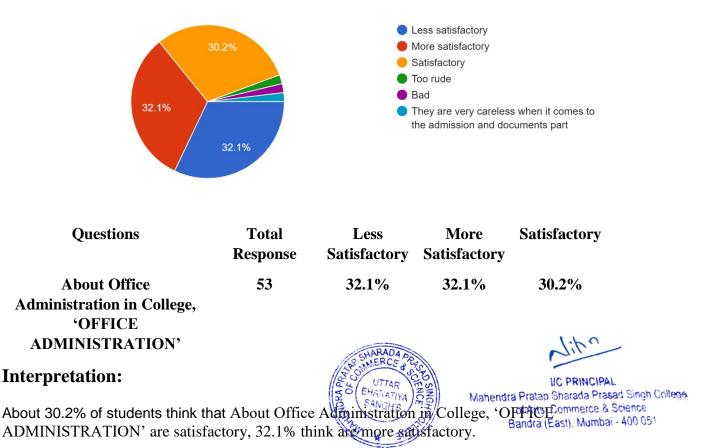

# About Office Administration in College, 'OFFICE ADMINISTRATION \* 53 responses

(Affiliated to University of Mumba)

(COLLEGE CODE - 729)