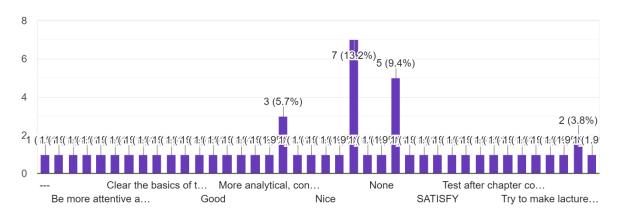

Future/Suggestions/Expectations About Theory Syllabus completion (Teaching) by College 53 responses

About Practical Syllabus completion (Teaching) by College, 'SYLLABUS COMPLETION' 53 responses

(Affiliated to University of Mumba)i

(COLLEGE CODE - 729)

Future/Suggestions/Expectations About Practical Syllabus completion (Teaching) by College 53 responses