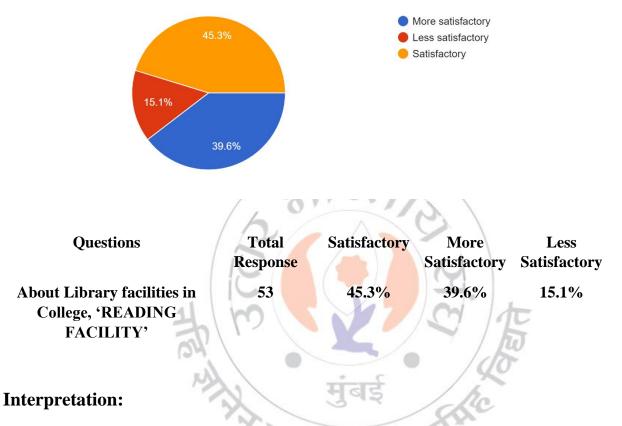

# Future/Suggestions/Expectations About Office Administration in College\* \* 53 responses

(Affiliated to University of Mumba)

(COLLEGE CODE - 729)

About Library facilities in college, 'READING FACILITY' 53 responses

About 39.6% of students think that Library facilities in College, 'READING FACILITY' are more satisfactory and 45.6% think are satisfactory.

(Affiliated to University of Mumba)i (COLLEGE CODE - 729)

About 28.3% of students think that Library facilities in college, 'INTERNET FACILITY' are more satisfactory and 34% think are satisfactory.