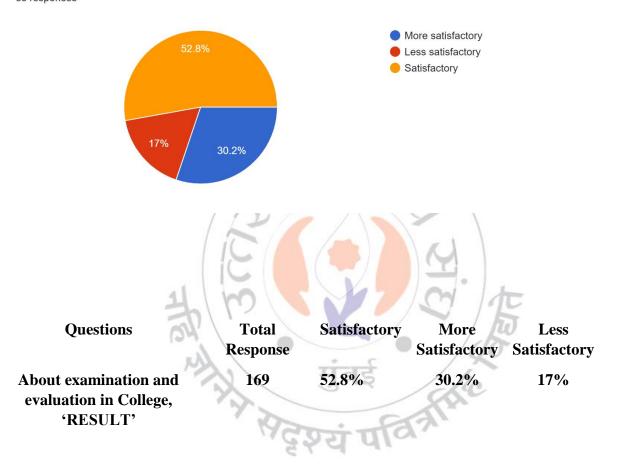

## About Examination and Evaluation, RESULT \* 53 responses

#### Interpretation:

About 30.2% of students think About examination and evaluation facilities in college, 'RESULT' are more satisfactory and 30.2% think are satisfactory.

(Affiliated to University of Mumba)i