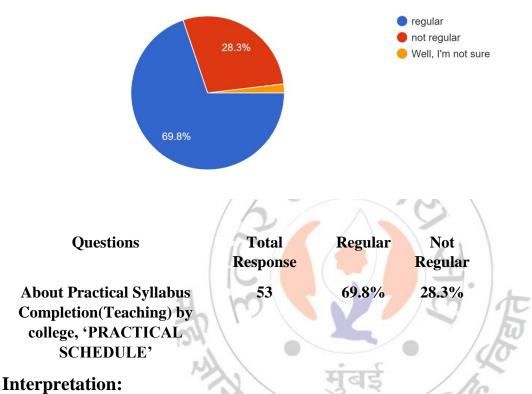

I/C PRINCIPAL Mahendra Pratap Sharada Prasad Singh College of Arts, Commerce & Science Bandra (East), Mumbai - 400 051

(Affiliated to University of Mumba)

(COLLEGE CODE - 729)

About Practical Syllabus completion (Teaching) by College, 'PRACTICAL SCHEDULE' 53 responses

About 69.8% of students think that About Practical Syllabus Completion (Teaching) by college, 'PRACTICAL SCHEDULE' are regular and 28.3% think are not regular.

I/C PRINCIPAL Mahendra Pratap Sharada Prasad Singh College of Arts, Commerce & Science Bandra (East), Mumbai - 400 051