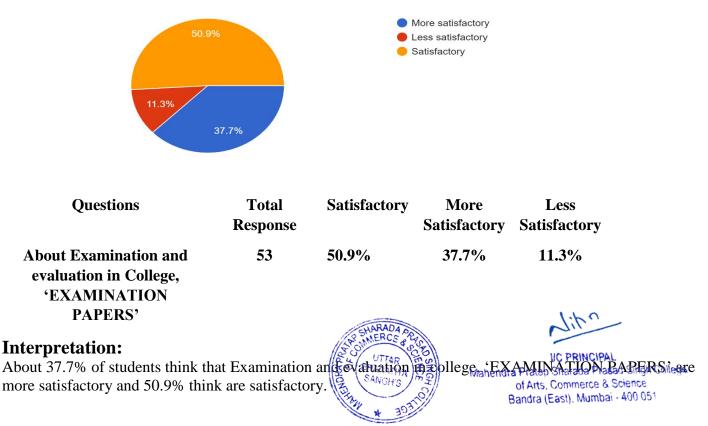

# About Examination and Evaluation, 'EXAMINATION PAPERS' \* 53 responses

(Affiliated to University of Mumba)i (COLLEGE CODE - 729)

About Examination and Evaluation, 'EVALUATION (CHECKING)' \* 53 responses