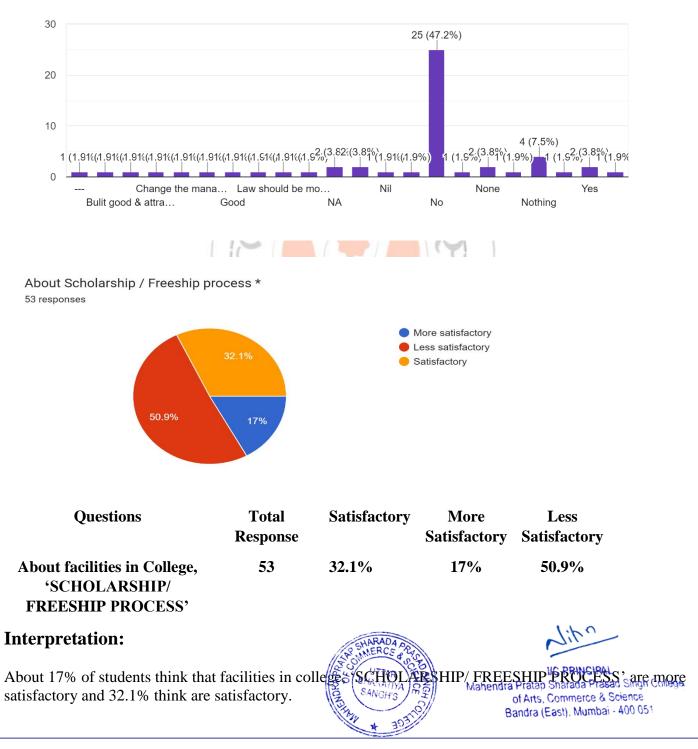

# Future/Suggestions/Expectations About Office Administration in College\* \* 53 responses

(Affiliated to University of Mumba)

(COLLEGE CODE - 729)

About Library facilities in college, 'READING FACILITY' 53 responses

About 39.6% of students think that Library facilities in College, 'READING FACILITY' are more satisfactory and 45.6% think are satisfactory.

(Affiliated to University of Mumba)i (COLLEGE CODE - 729)

About 28.3% of students think that Library facilities in college, 'INTERNET FACILITY' are more satisfactory and 34% think are satisfactory.