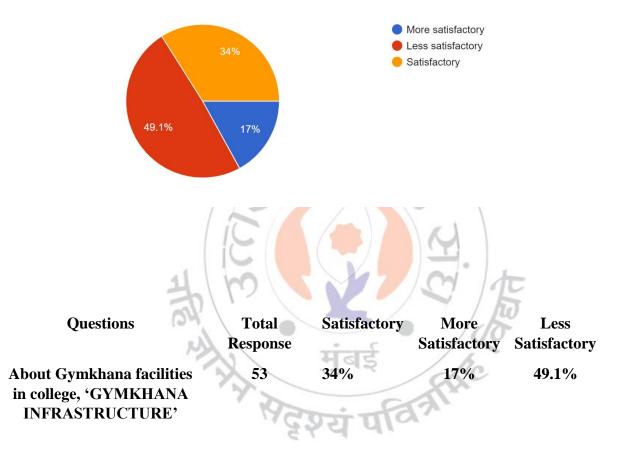

#### About Gymkhana facilities in College, 'GYMKHANA TIMING \* 53 responses

(Affiliated to University of Mumba)i (COLLEGE CODE - 729)

About Gymkhana facilities in College, 'GYMKHANA INFRASTRUCTURE \* 53 responses

#### Interpretation:

About 17% of students think that Gymkhana facilities in college, 'GYMKHANA INFRASTRUCTURE' are more satisfactory and 34% think are satisfactory.

I/C PRINCIPAL Mahendra Pratap Sharada Prasad Singh College of Arts, Commerce & Science Bandra (East), Mumbai - 400 051