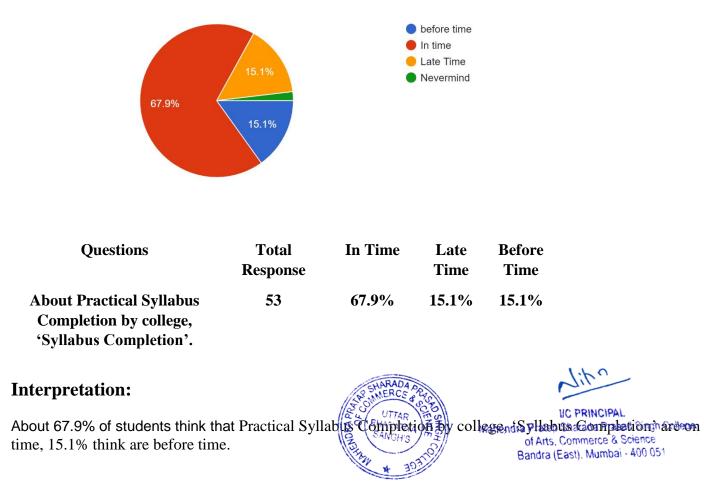

Future/Suggestions/Expectations About Theory Syllabus completion (Teaching) by College 53 responses

About Practical Syllabus completion (Teaching) by College, 'SYLLABUS COMPLETION' 53 responses

(Affiliated to University of Mumba)i