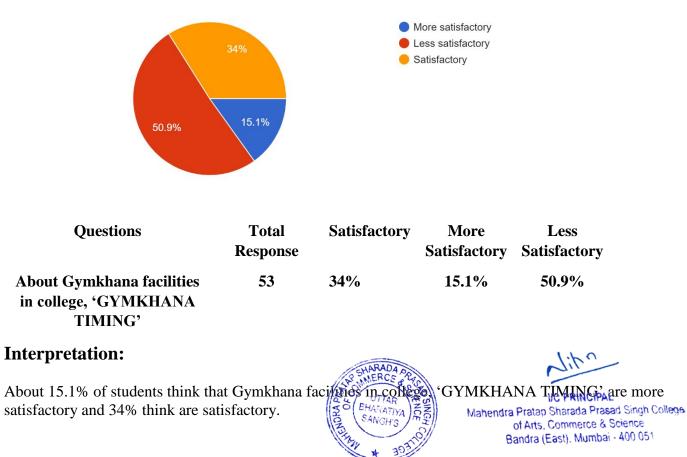

#### About Gymkhana facilities in College, 'GYMKHANA TIMING \* 53 responses

(Affiliated to University of Mumba)i (COLLEGE CODE - 729)

About Gymkhana facilities in College, 'GYMKHANA INFRASTRUCTURE \* 53 responses