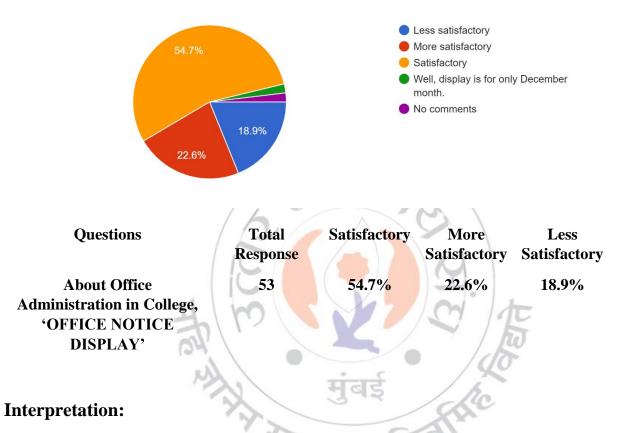

About Office Administration in College, 'OFFICE NOTICES DISPLAY' \* 53 responses

About 54.7% of students think that Office Administration in College, 'OFFICE NOTICE DISPLAY' are satisfactory, 22.6% think are more satisfactory.