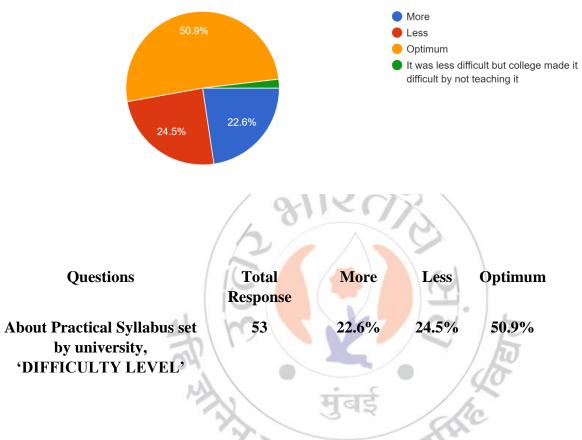

#### **Interpretation:**

About 50.9% of students think that the Practical syllabus set by university, 'DIFFICULTY LEVEL' are optimum and 22.6% think are more.

I/C PRINCIPAL Mahendra Pratap Sharada Prasad Singh College of Arts, Commerce & Science Bandra (East), Mumbai - 400 051