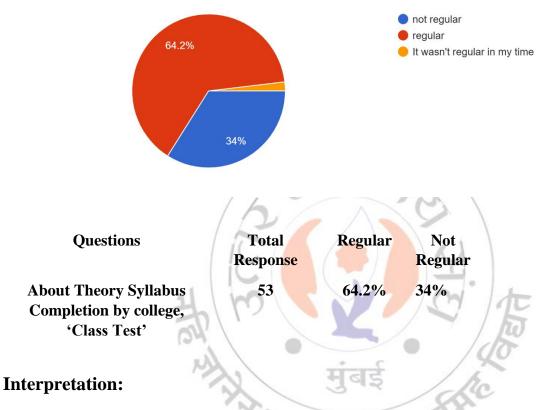

(Affiliated to University of Mumba)

(COLLEGE CODE - 729)

About 64.2% students think that the Class Test are regular conducted by college.

I/C PRINCIPAL Mahendra Pratap Sharada Prasad Singh College of Arts, Commerce & Science Bandra (East), Mumbai - 400 051