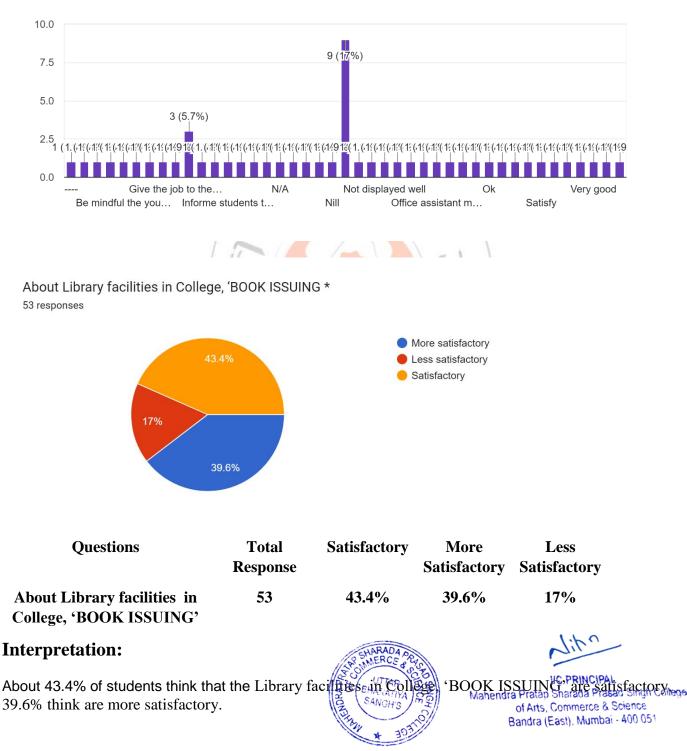

# Future/Suggestions/Expectations About Office Administration in College\* \* 53 responses

(Affiliated to University of Mumba)

(COLLEGE CODE - 729)

About Library facilities in college, 'READING FACILITY' 53 responses

About 39.6% of students think that Library facilities in College, 'READING FACILITY' are more satisfactory and 45.6% think are satisfactory.

(Affiliated to University of Mumba)i (COLLEGE CODE - 729)

About 28.3% of students think that Library facilities in college, 'INTERNET FACILITY' are more satisfactory and 34% think are satisfactory.