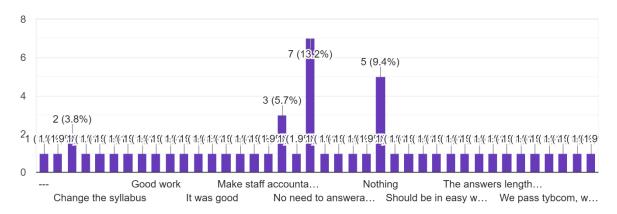

# Future/Suggestions/Expectations About Theory Syllabus set by university\* Your Answer 53 responses