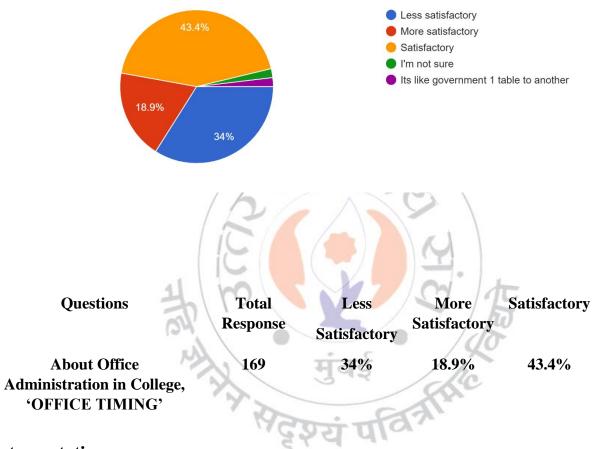

## About Office Administration in College, 'OFFICE TIMING'\* \* 53 responses

#### **Interpretation:**

About 43.4% of students think that Office Administration in College, 'OFFICE TIMING' are satisfactory, 18.9% think are more satisfactory.

(Affiliated to University of Mumba)

(COLLEGE CODE - 729)