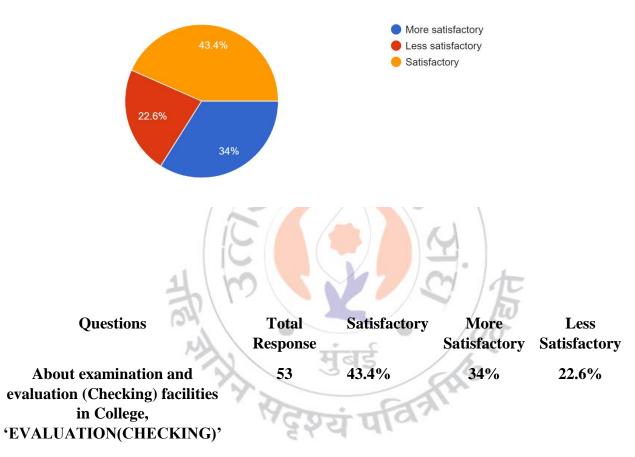

# About Examination and Evaluation, 'EXAMINATION PAPERS' \* 53 responses

(Affiliated to University of Mumba)i (COLLEGE CODE - 729)

About Examination and Evaluation, 'EVALUATION (CHECKING)' \* 53 responses

#### **Interpretation:**

About 34% of students think About examination and evaluation (Checking) facilities in college, 'EVALLUATION(CHECKING)' are more satisfactory and 43.4% think are satisfactory.

50