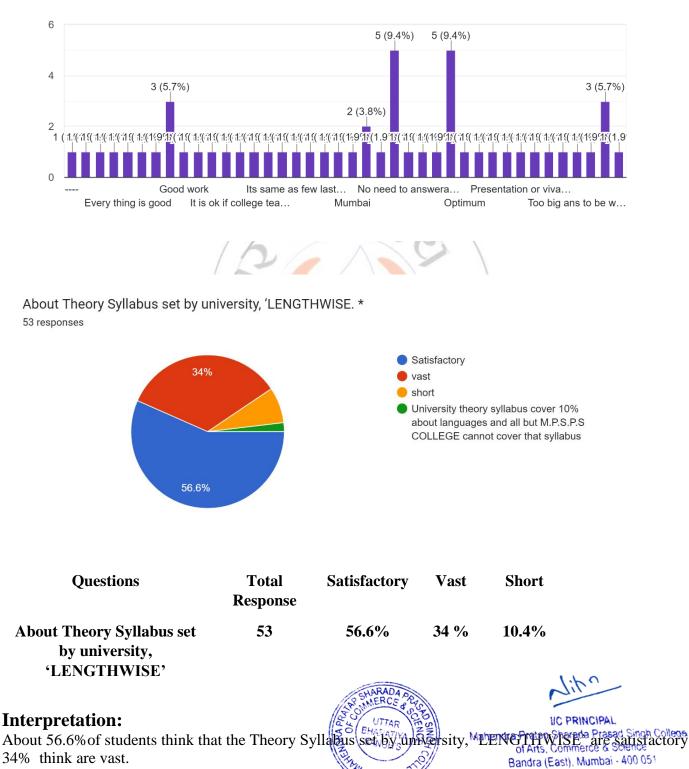

#### 53 responses More Less Optimum It was less difficult but college made it difficult by not teaching it 18.9% 22.6% Questions Total More Optimum Less Response **About Theory Syllabus set** 53 18.9% 56.6% by university, 'Difficulty Level' **Interpretation:**

About Theory Syllabus set by university, 'DIFFICULTY LEVEL' \*

About 18.9 % of students think that the theory syllabus set by university, 'DIFFICULTY LEVEL' are more and 56.6 % think are optimum.

VC PRINCIPAL Mahendra Pratap Sharada Prasad Singh College of Arts, Commerce & Science Bandra (East), Mumbai - 400 051