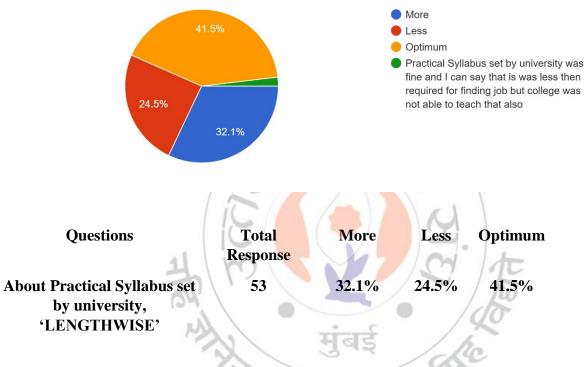

#### **Interpretation:**

About 41.5% of students think that the practical syllabus set by university, 'LENGTHWISE' are Optimum and 24.5% think are Less.

I/C PRINCIPAL Mahendra Pratap Sharada Prasad Singh Collega of Arts, Commerce & Science Bandra (East), Mumbai - 400 051