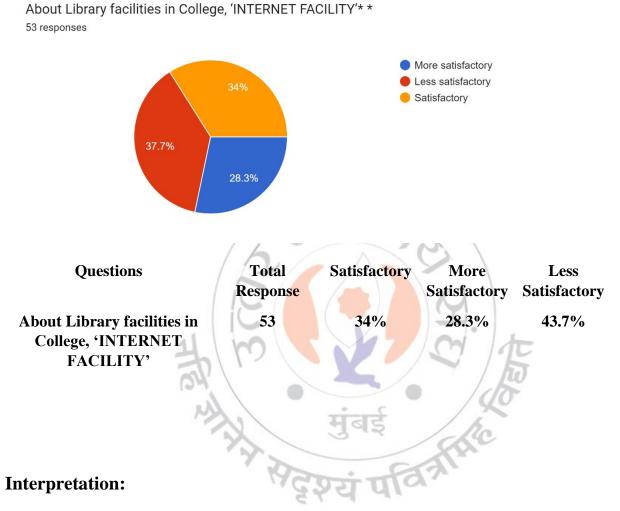

About 39.6% of students think that Library facilities in College, 'READING FACILITY' are more satisfactory and 45.6% think are satisfactory.

(Affiliated to University of Mumba)i (COLLEGE CODE - 729)

About 28.3% of students think that Library facilities in college, 'INTERNET FACILITY' are more satisfactory and 34% think are satisfactory.