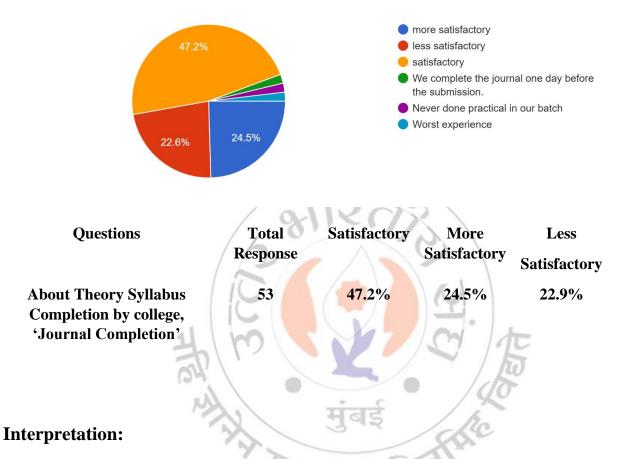

About Practical Syllabus completion (Teaching) by College, 'JOURNAL COMPLETION' 53 responses

About 24.5% of students think that the theory syllabus completion (Teaching) by college are more satisfactory 47.2% think are satisfactory.