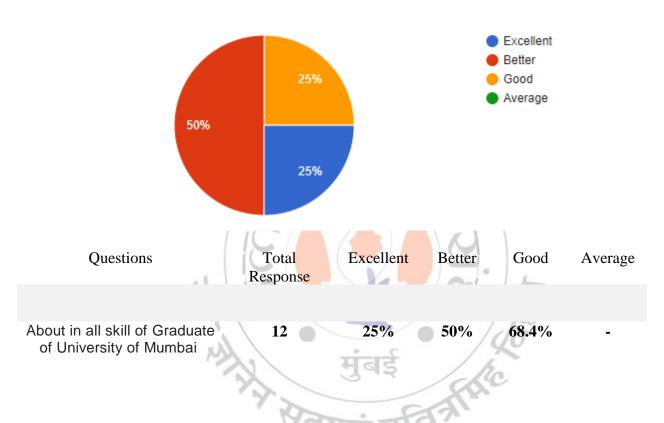

### 1. Your opinion about in all skill of Graduate of University of Mumbai

#### 12 responses

### **Interpretation:**

About 25% of Graduates think that the college are having excellent opinion about in all skill of Graduate of University of Mumbai.

WC PRINCIPAL

Mahendra Pratap Sharada Prasad Singh College
of Arts, Commerce & Science
Bandra (East), Mumbai - 400 051