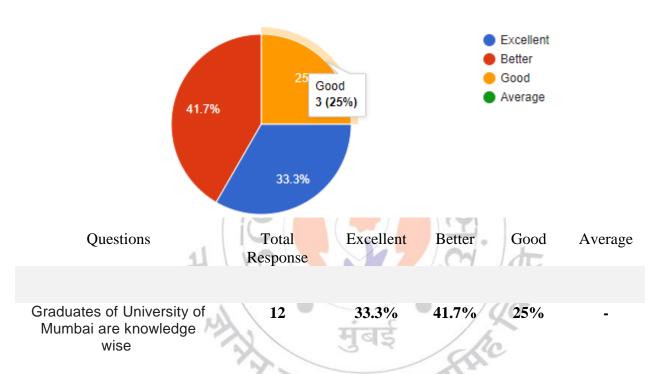

#### Graduates of University of Mumbai are knowledge wise

12 responses

## **Interpretation:**

About 50% of Graduates think that the college are having excellent Graduates of University of Mumbai are knowledge wise .

I/C PRINCIPAL

Mahendra Pratap Sharada Prasad Singh College
of Arts, Commerce & Science