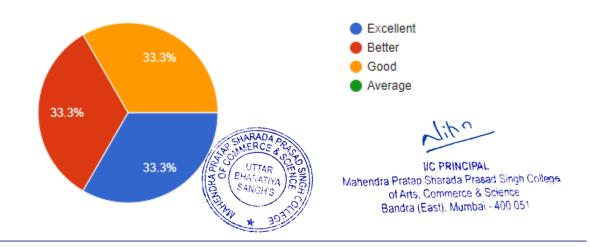

### Graduates of University of Mumbai are having dedication for duties

12 responses

# MAHENDRA PRATAP SHARADA PRASAD SINGH COLLEGE OF COMMERCE & SCIENCE

(Affiliated to University of Mumba)i

(COLLEGE CODE - 729)

| Questions                                                                | Total<br>Response | Excellent | Better | Good  | Average |
|--------------------------------------------------------------------------|-------------------|-----------|--------|-------|---------|
|                                                                          |                   |           |        |       |         |
| Graduates of University of<br>Mumbai are having<br>dedication for duties | 12                | 33.3%     | 33.3%  | 33.3% | -       |

#### **Interpretation:**

About 33.3% of Graduates think that the college are having excellent dedication towards their duties and 33.3% think that dedication are good.

Graduates of University of Mumbai are having practical skills