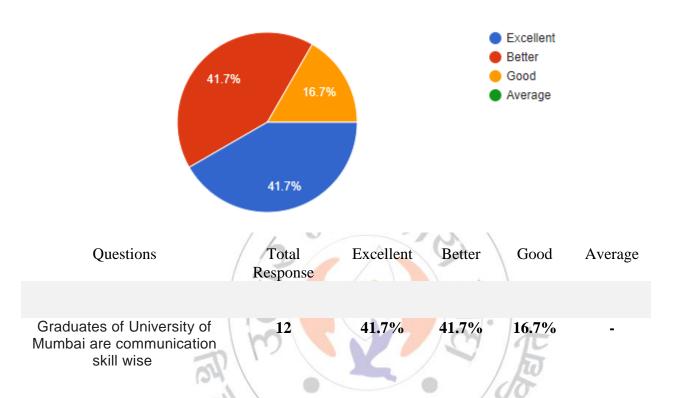

#### Graduates of University of Mumbai are communication skill wise

12 responses

# **Interpretation:**

About 41.7% of Graduates think that the college are having excellent Communication skills and 16.7% think that the Communication skills are good.

WC PRINCIPAL.

Mahendra Pratap Sharada Prasad Singh College
of Arts, Commerce & Science
Bandra (East), Mumbai - 400 051