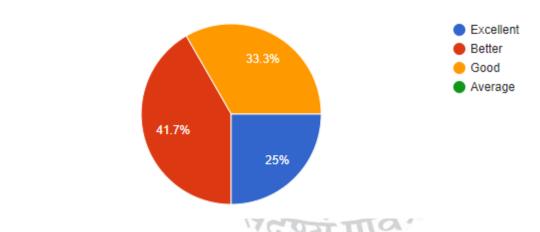

### Graduates of University of Mumbai are having ability of research

12 responses

### **Interpretation:**

About 41.7% of Graduates think that the college are having excellent ability of research and 16.7% think that ability are good.

I/C PRINCIPAL

Mahendra Pratap Sharada Prasad Singh College
of Arts, Commerce & Science
Bandra (East), Mumbai - 400 051