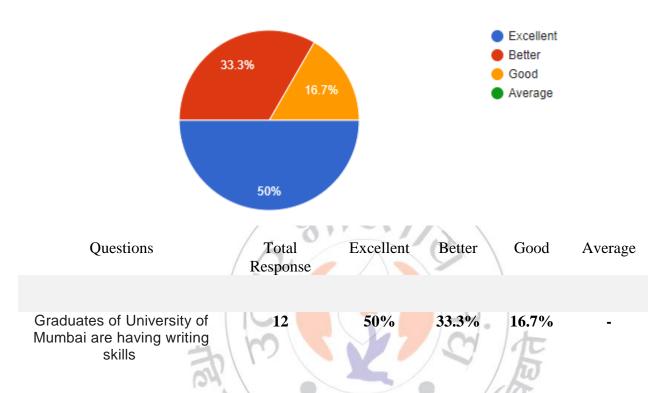

### Graduates of University of Mumbai are having writing skills

12 responses

### **Interpretation:**

About 50% of Graduates think that the college are having excellent writing skills and 16.7% think that skills are good.