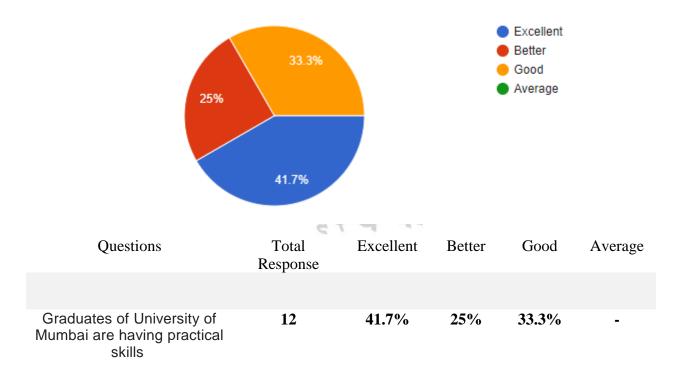

#### **Interpretation:**

About 33.3% of Graduates think that the college are having excellent dedication towards their duties and 33.3% think that dedication are good.

Graduates of University of Mumbai are having practical skills

12 responses

**Interpretation:** 

About 41.7% of Graduates think that the college are having excellent practical skills and think that the skills are good.

I/C PRINCIPAL.
Mahendra Pratap Sharada Prasad Singh College of Arts, Commerce & Science
Bandra (East), Mumbai - 400 051