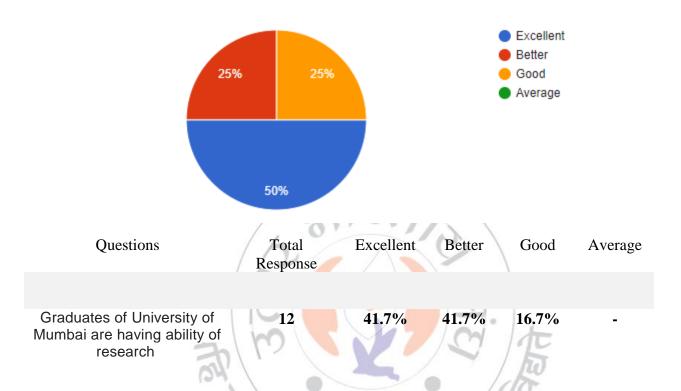

### Graduates of University of Mumbai are having ability of research

12 responses

### **Interpretation:**

About 41.7% of Graduates think that the college are having excellent ability of research and 16.7% think that ability are good.

I/C PRINCIPAL

Mahendra Pratap Sharada Prasad Singh College
of Arts, Commerce & Science
Bandra (East), Mumbai - 400 051