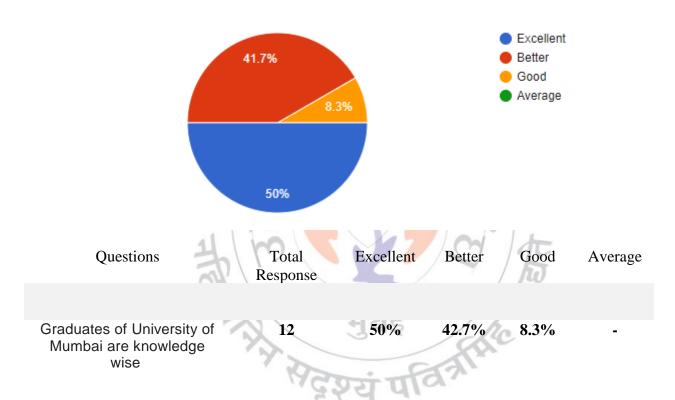

#### Graduates of University of Mumbai are knowledge wise

12 responses

## **Interpretation:**

About 50% of Graduates think that the college are having excellent Graduates of University of Mumbai are knowledge wise .

I/C PRINCIPAL

Mahendra Pratap Sharada Prasad Singh College
of Arts, Commerce & Science