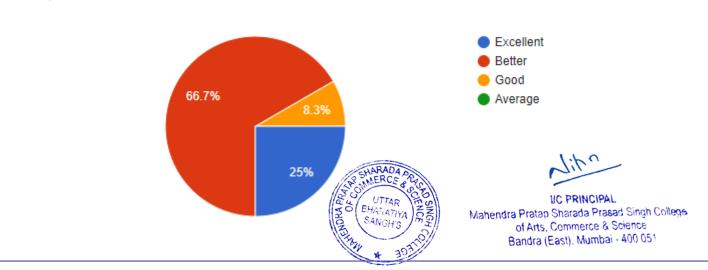

#### Graduates of University of Mumbai are "Techno Savvy "

12 responses

# MAHENDRA PRATAP SHARADA PRASAD SINGH COLLEGE OF COMMERCE & SCIENCE

(Affiliated to University of Mumba)i

(COLLEGE CODE - 729)

| Questions                                              | Total<br>Response | Excellent | Better | Good | Average |
|--------------------------------------------------------|-------------------|-----------|--------|------|---------|
|                                                        |                   |           |        |      |         |
| Graduates of University of<br>Mumbai are "Techno Savvy | 12                | 25%       | 66.7%  | 8.3% | -       |

### **Interpretation:**

About 25% of Graduates think that the college are having excellent Techno Savvy and 8.3 % think that the skills are good.

Graduates of University of Mumbai are having ability of Time Management