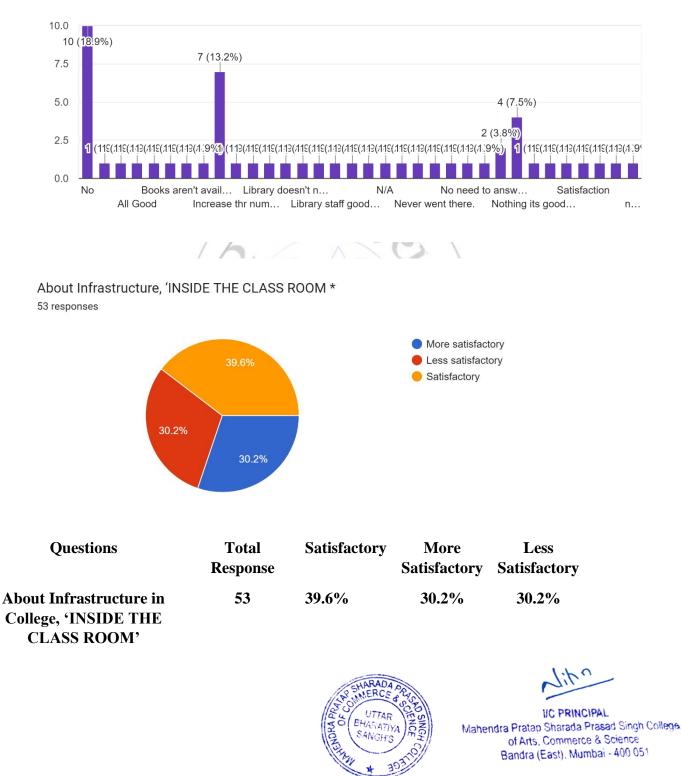

### Interpretation:

About 32.2% of students think that About Infrastructure in College, 'INSIDE THE CLASS ROOM 'are more satisfactory and 39.6% think are satisfactory.

(Affiliated to University of Mumba)