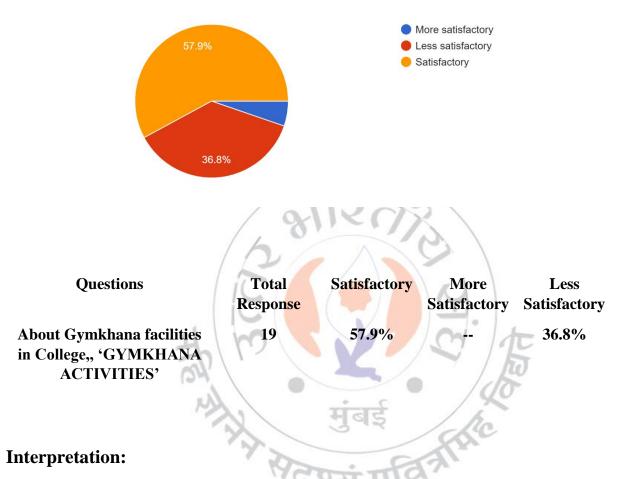

(Affiliated to University of Mumba) (COLLEGE CODE - 729)

About Gymkhana facilities in College, 'GYMKHANA ACTIVITIES \* 19 responses

About 57.9% of Teachers are satisfactory About Gymkhana facilities in College,, 'GYMKHANA INFRASTRUCTURE ' and 36.8% are less satisfactory.