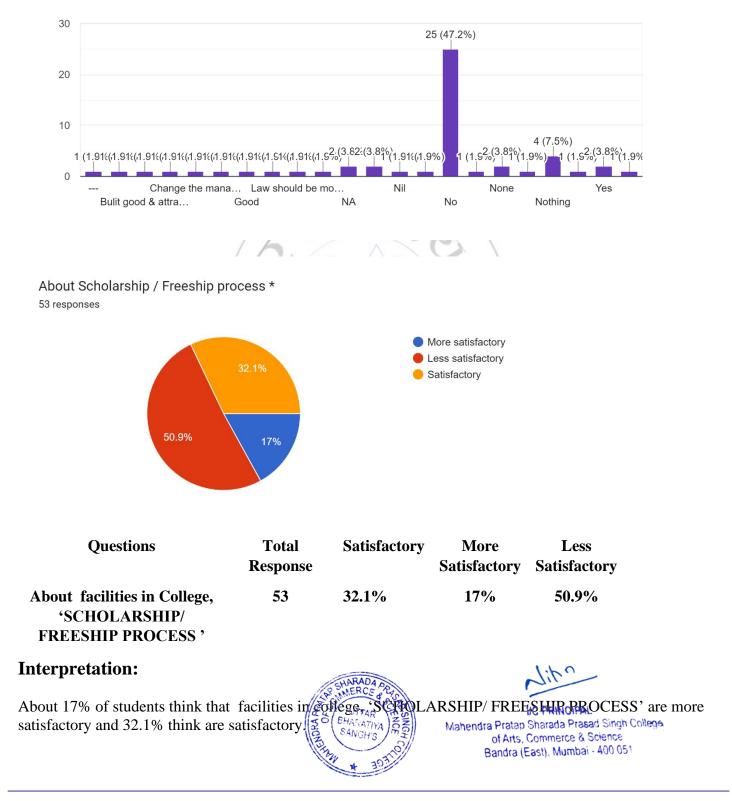

# About Scholarship / Freeship process \* 169 responses

About 12.4% of students think that facilities in college, 'SCHOLARSHIP/ FREESHIP PROCESS' are more satisfactory and 42% think are satisfactory.

I/C PRINCIPAL Mahendra Pratap Sharada Prasad Singh College of Arts, Commerce & Science Bandra (East), Mumbai - 400 051