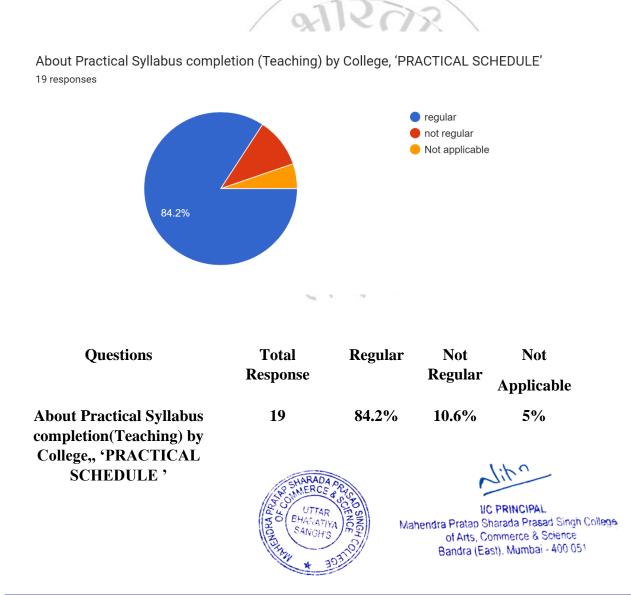

#### Interpretation:

About 84.2% of Teachers are regular About Practical Syllabus completion(Teaching) by College,, 'PRACTICAL SCHEDULE' and 10.6% are not regular.

Future/Suggestions/Expectations About Theory Syllabus completion (Teaching) by College <sup>19 responses</sup>