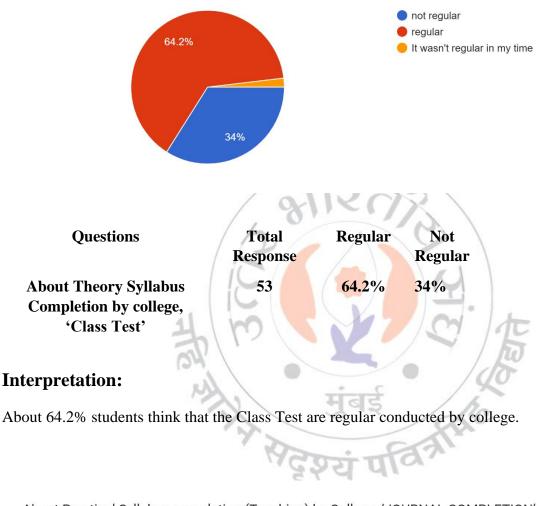

#### **Interpretation:**

About 69.8% of students think that About Practical Syllabus Completion (Teaching) by college, 'PRACTICAL SCHEDULE' are regular and 28.3% think are not regular.

Future/Suggestions/Expectations About Theory Syllabus completion (Teaching) by College 53 responses

About Practical Syllabus completion (Teaching) by College, 'SYLLABUS COMPLETION' 53 responses

(Affiliated to University of Mumba)

(COLLEGE CODE - 729)

#### Interpretation:

About 67.9% of students think that Practical Syllabus Completion by college, 'Syllabus Completion' are on time, 15.1% think are before time.

Future/Suggestions/Expectations About Practical Syllabus completion (Teaching) by College <sup>53</sup> responses