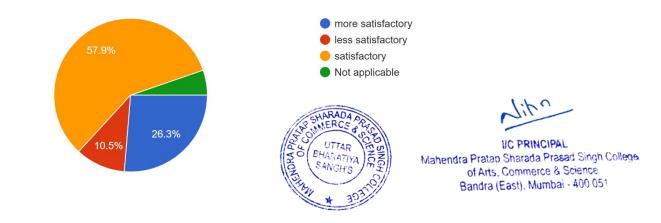

#### **Interpretation:**

About 57.9% of Teachers are satisfied About Practical Syllabus completion(Teaching) by College,, 'JOURNAL COMPLETION' and 26.3% are more satisfactory.

(Affiliated to University of Mumba)