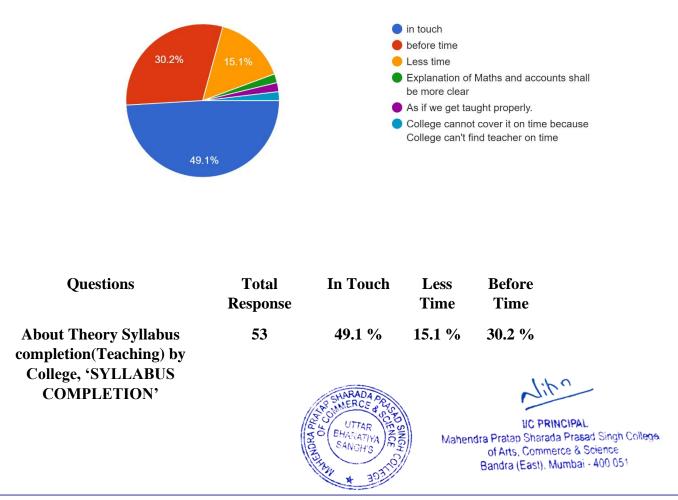

#### About Theory Syllabus completion (Teaching) by college. 'SYLLABUS COMPLETION' 53 responses

(Affiliated to University of Mumba)

(COLLEGE CODE - 729)

#### **Interpretation:**

About 49.1 % of students think that the theory syllabus Theory Syllabus completion(Teaching) by College, are in time and 30.2 % think are before time.

About Theory Syllabus completion (Teaching) by College, 'NOTES OF SYLLABUS' 53 responses