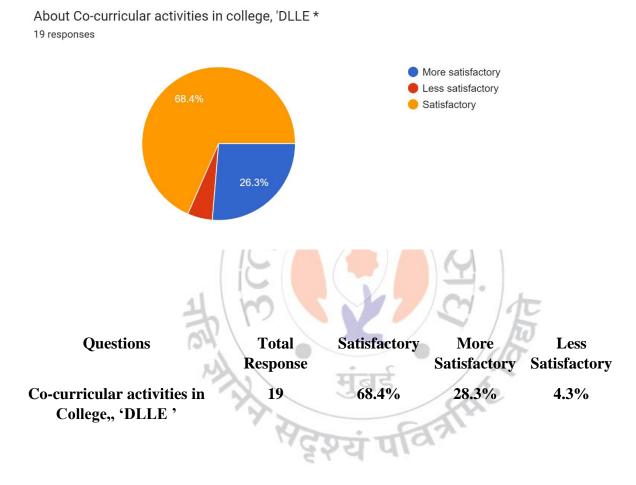

About Co-curricular activities in college, 'DLLE \* 169 responses

### **Interpretation:**

About 24.3% of students think that **About** Co-curricular activities in college, 'DLLE' are more satisfactory and 54.4% think are satisfactory.

I/C PRINCIPAL Mahendra Pratap Sharada Prasad Singh College of Arts, Commerce & Science Bandra (East), Mumbai - 400 051