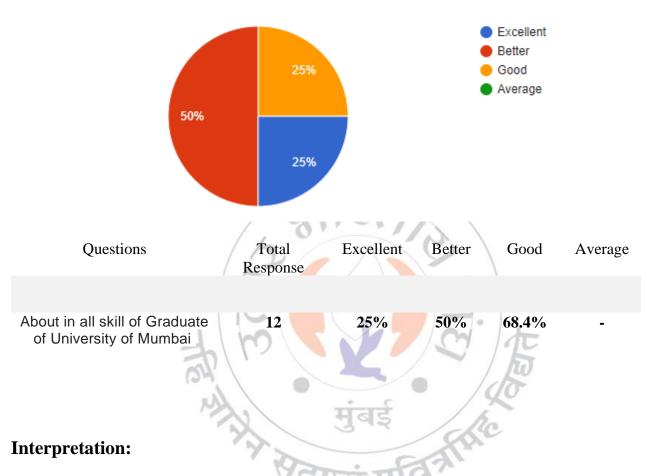

- 1. Your opinion about in all skill of Graduate of University of Mumbai
- 12 responses

About 25% of Graduates think that the college are having excellent opinion about in all skill of Graduate of University of Mumbai.