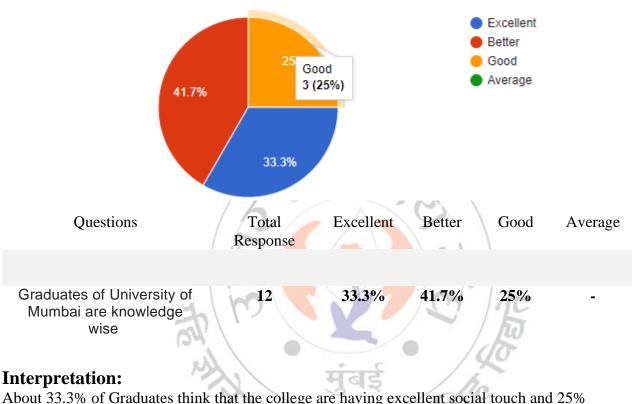

#### Graduates of University of Mumbai are with Social touch

12 responses

About 33.3% of Graduates think that the college are having excellent social touch and 25% think that the college are having good social touch