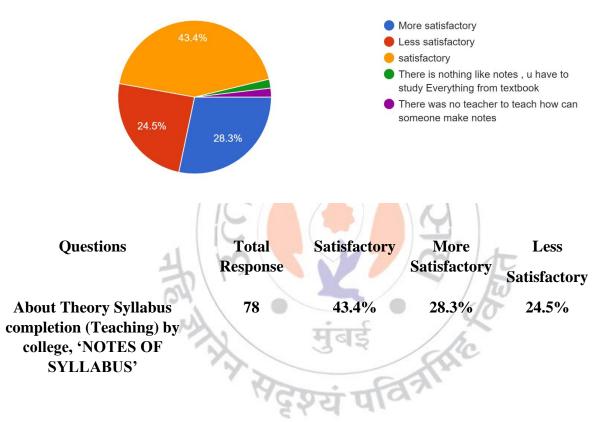

#### **Interpretation:**

About 49.1 % of students think that the theory syllabus Theory Syllabus completion(Teaching) by College, are in time and 30.2 % think are before time.

About Theory Syllabus completion (Teaching) by College, 'NOTES OF SYLLABUS' 53 responses

#### **Interpretation:**

About 28.3% of students think that the theory syllabus completion (Teaching) by college are more satisfactory 43.4% think are satisfactory.

I/C PRINCIPAL Mahendra Pratap Sharada Prasad Singh College of Arts, Commerce & Science Bandra (East), Mumbai - 400 051