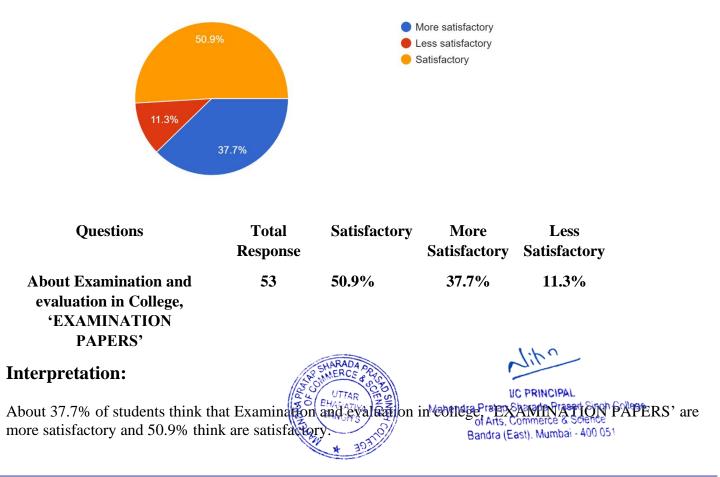

#### About Examination and Evaluation, 'EXAMINATION PAPERS' \* 53 responses

(Affiliated to University of Mumba) (COLLEGE CODE - 729)

About Examination and Evaluation, 'EVALUATION (CHECKING)' \* 53 responses

### **Interpretation:**

About 27.2% of students think that Examination and evaluation in college, 'EXAMINATION PAPERS' are more satisfactory and 54.4% think are satisfactory.

About Examination and Evaluation, 'EVALUATION (CHECKING)' \* 169 responses