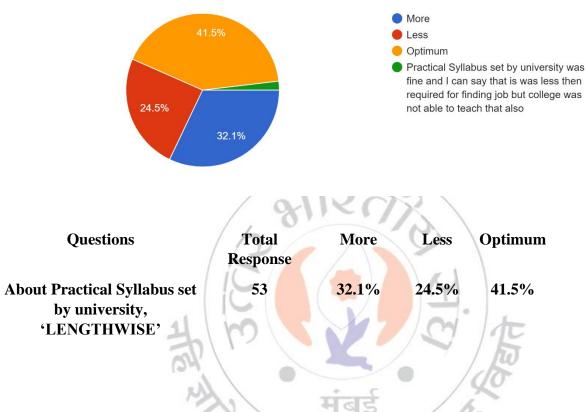

# Alumni Feedback Survey Report

About Practical Syllabus set by university, 'KNOWLEDGE WISE \* 53 responses

#### **Interpretation:**

About 41.5% of students think that the practical syllabus set by university, 'LENGTHWISE' are Optimum and 24.5% think are Less.

I/C PRINCIPAL Mahendra Pratap Sharada Prasad Singh College of Arts, Commerce & Science Bandra (East), Mumbai - 400 051