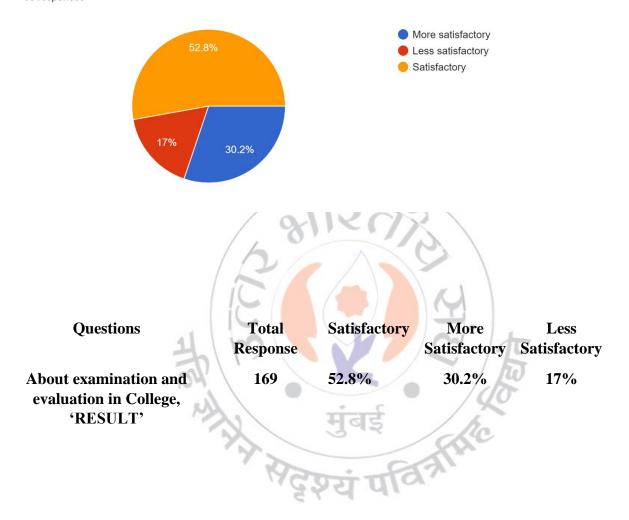

About Examination and Evaluation, RESULT \* 169 responses

### Interpretation:

About 23.7% of students think About examination and evaluation facilities in college, 'RESULT' are more satisfactory and 55.6% think are satisfactory.

I/C PRINCIPAL Mahendra Pratap Sharada Prasad Singh College of Arts, Commerce & Science Bandra (East), Mumbai - 400 051