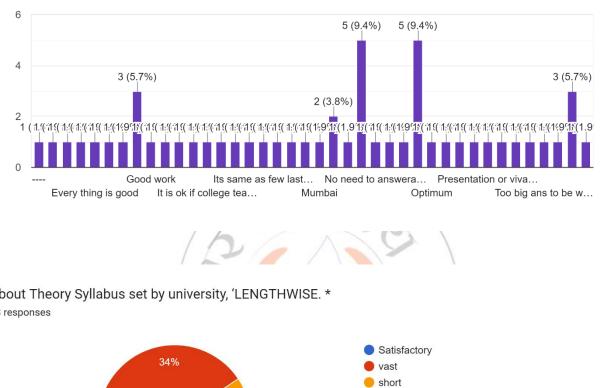

Future/Suggestions/Expectations About Practical Syllabus set by University \* 53 responses

About Theory Syllabus set by university, 'LENGTHWISE. \* 53 responses

(Affiliated to University of Mumba)

(COLLEGE CODE - 729)

#### Interpretation:

About 18.9 % of students think that the theory syllabus set by university, 'DIFFICULTY LEVEL' are more and 56.6 % think are optimum.

Future/Suggestions/Expectations About Theory Syllabus set by university\* Your Answer 53 responses