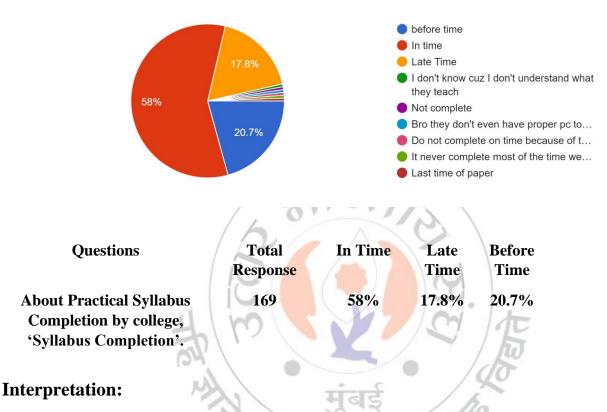

(Affiliated to University of Mumba)

(COLLEGE CODE - 729)

About Practical Syllabus completion (Teaching) by College, 'SYLLABUS COMPLETION' 169 responses

About 58% of students think that Practical Syllabus Completion by college, 'Syllabus Completion' are on time, 20.7% think are before time.