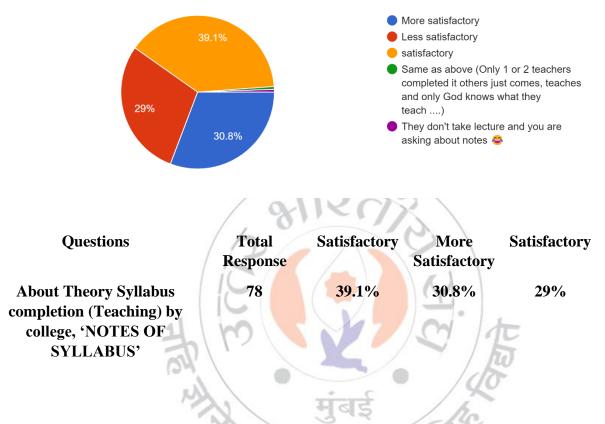

About Theory Syllabus completion (Teaching) by College, 'NOTES OF SYLLABUS' 169 responses

#### **Interpretation:**

About 30.8% of students think that the theory syllabus completion (Teaching) by college are more satisfactory 29% think are satisfactory.

I/C PRINCIPAL Mahendra Pratap Sharada Prasad Singh Collega of Arts, Commerce & Science Bandra (East), Mumbai - 400 051

About Theory Syllabus completion (Teaching) by college, 'CLASS TEST'\* \* 169 responses

(Affiliated to University of Mumba)i

(COLLEGE CODE - 729)

| Questions                                                               | Total<br>Response | Satisfactory | More<br>Satisfactory | Satisfactory |
|-------------------------------------------------------------------------|-------------------|--------------|----------------------|--------------|
| About Theory Syllabus<br>Completion by college,<br>'Journal Completion' | 169               | 46.7%        | 29.6%                | 22.5%        |