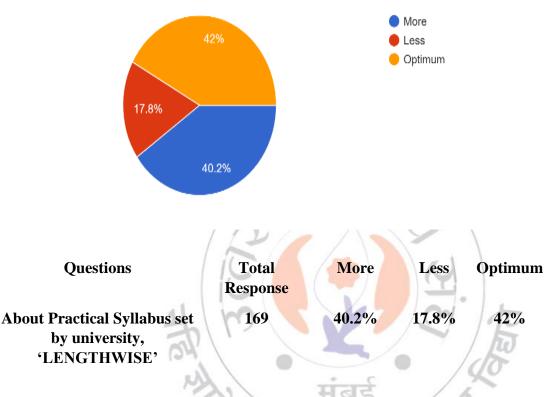

(Affiliated to University of Mumba) (COLLEGE CODE - 729)

About Practical Syllabus set by university, 'KNOWLEDGE WISE \* 169 responses

#### Interpretation:

About 42% of students think that the Practical syllabus set by university, 'LENGTHWISE' are Optimum and 17.8% think are Less.

I/C PRINCIPAL Mahendra Pratap Sharada Prasad Singh College of Arts, Commerce & Science Bandra (East), Mumbai - 400 051