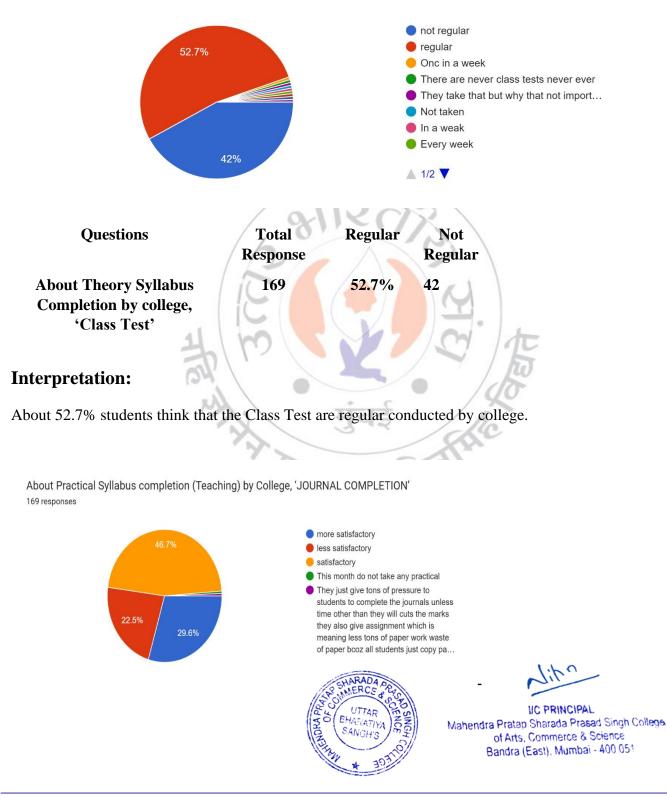

About Theory Syllabus completion (Teaching) by college, 'CLASS TEST'\* \* 169 responses

(Affiliated to University of Mumba)i

(COLLEGE CODE - 729)

| Questions                                                               | Total<br>Response | Satisfactory | More<br>Satisfactory | Satisfactory |
|-------------------------------------------------------------------------|-------------------|--------------|----------------------|--------------|
| About Theory Syllabus<br>Completion by college,<br>'Journal Completion' | 169               | 46.7%        | 29.6%                | 22.5%        |

### Interpretation:

About 29.6% of students think that the theory syllabus completion (Teaching) by college are more satisfactory 22.5% think are satisfactory.

About Practical Syllabus completion (Teaching) by College, 'PRACTICAL SCHEDULE' 169 responses