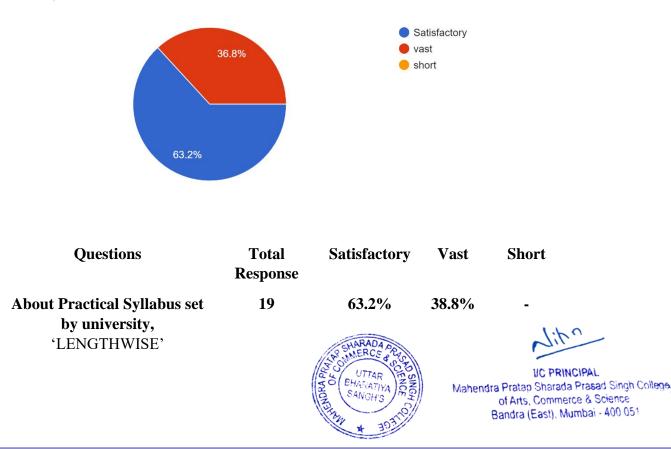

About Practical Syllabus set by university, 'LENGTHWISE.' \* 19 responses

(Affiliated to University of Mumba)i (COLLEGE CODE - 729)

### **Interpretation:**

About 10% of Teachers think that the length of Practical Syllabus by university are vast and 84.2% are satisfactory.

About Theory Syllabus completion (Teaching) by college. 'SYLLABUS COMPLETION'