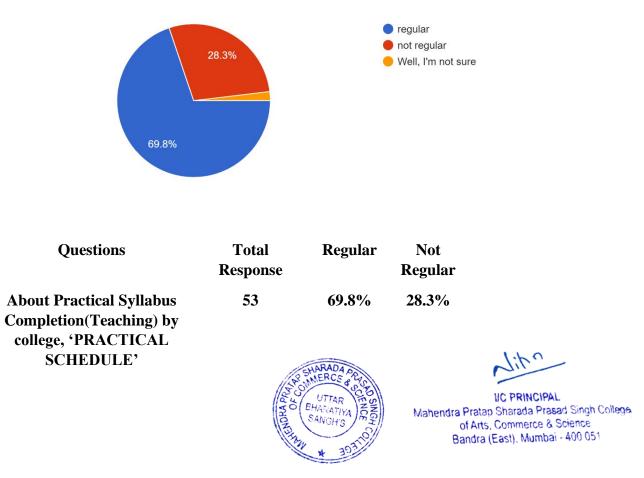

(Affiliated to University of Mumba)i

(COLLEGE CODE - 729)

#### **Interpretation:**

About 69.8% of students think that About Practical Syllabus Completion (Teaching) by college, 'PRACTICAL SCHEDULE' are regular and 28.3% think are not regular.

Future/Suggestions/Expectations About Theory Syllabus completion (Teaching) by College 53 responses