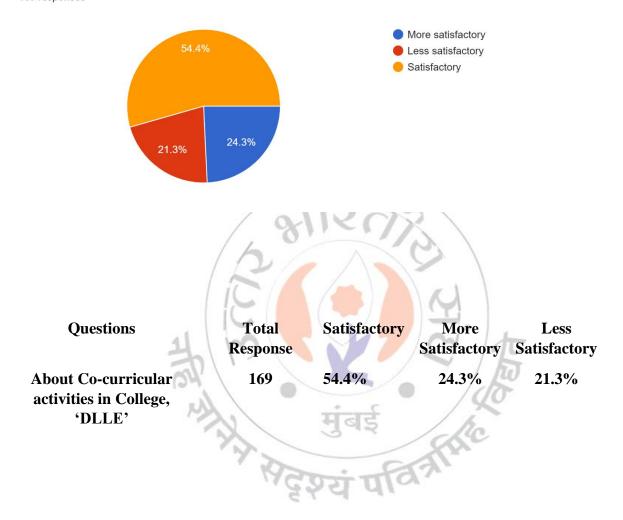

About Co-curricular activities in college, 'DLLE \* 169 responses

### **Interpretation:**

About 24.3% of students think that **About** Co-curricular activities in college, 'DLLE' are more satisfactory and 54.4% think are satisfactory.

I/C PRINCIPAL Mahendra Pratap Sharada Prasad Singh College of Arts, Commerce & Science Bandra (East), Mumbai - 400 051