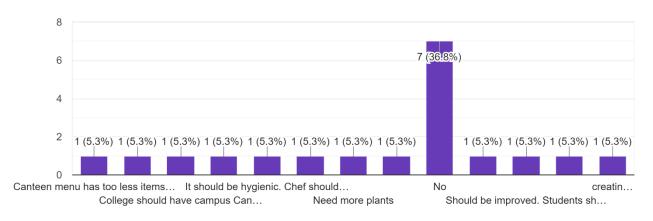

#### Interpretation:

About 73.7% of Teachers are satisfactory About Scholarship/ Free ship Process in College, 'Scholarship/ Free ship' and 26.3% are more satisfactory.

Do you have any suggestions for campus canteen? \* 19 responses

# Do you have any suggestions for college in general?\* Your answer 19 responses

(Affiliated to University of Mumba)i (COLLEGE CODE - 729)