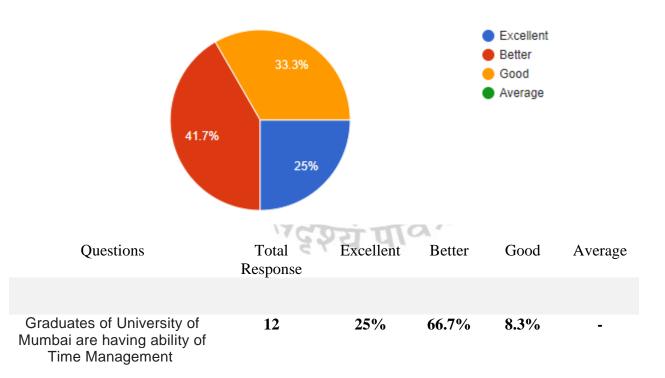

#### Graduates of University of Mumbai are having ability of Time Management

12 responses

#### **Interpretation:**

About 25% of Graduates think that the college are Graduates of University of Mumbai are having ability of Time Management and 8.3 % think that the are good

**UC PRINCIPAL** Mahendra Pratap Sharada Prasad Singh Collega of Arts, Commerce & Science Bandra (East), Mumbai - 400 051