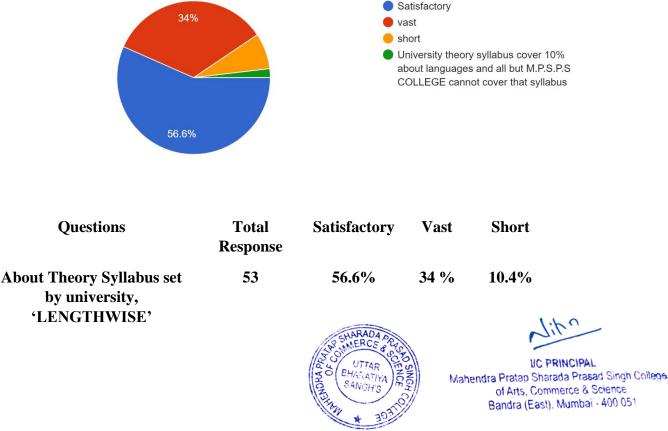

#### Interpretation:

About 56.6% of students think that the Theory Syllabus set by university, 'LENGTHWISE' are satisfactory 34% think are vast.