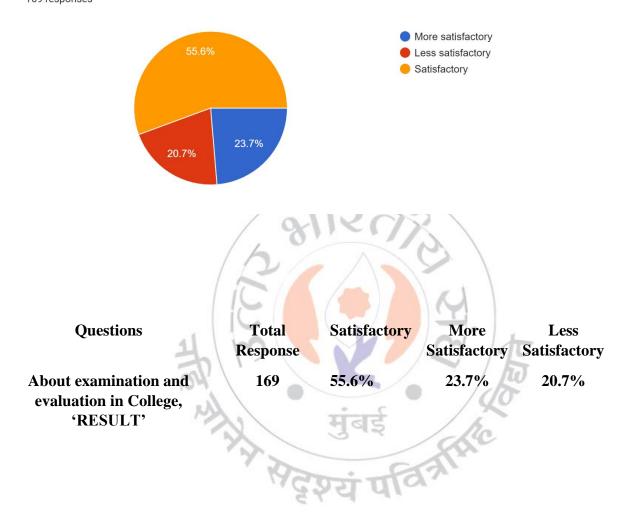

About Examination and Evaluation, RESULT \* 169 responses

### Interpretation:

About 23.7% of students think About examination and evaluation facilities in college, 'RESULT' are more satisfactory and 55.6% think are satisfactory.

I/C PRINCIPAL Mahendra Pratap Sharada Prasad Singh College of Arts, Commerce & Science Bandra (East), Mumbai - 400 051