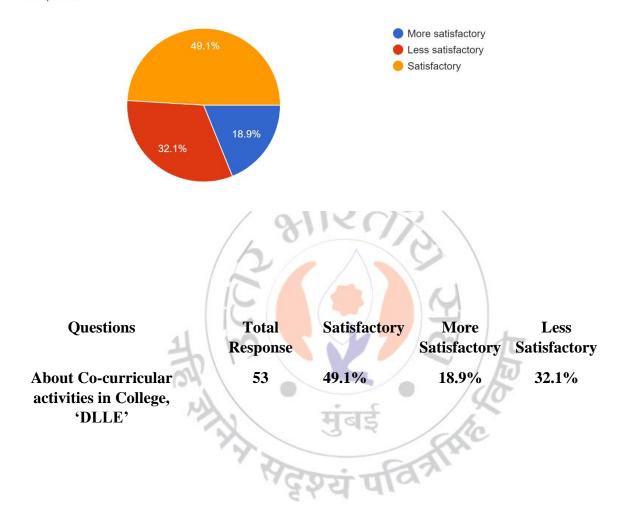

About Co-curricular activities in college, 'DLLE \* 53 responses

### Interpretation:

About 18.9% of students think that About Co-curricular activities in college, 'DLLE' are more satisfactory and 49.1% think are satisfactory.

About Co-curricular activities in college, 'CULTURAL \* 53 responses