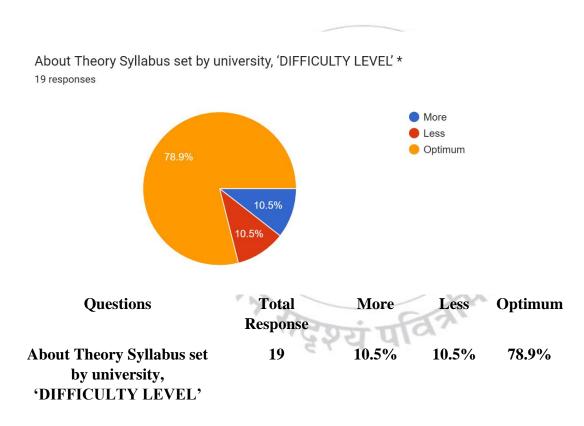

### Interpretation:

About 10.5% of Teachers think that the difficulty level of theory Syllabus set by university are more and 78.9% are optimum.

I/C PRINCIPAL Mahendra Pratap Sharada Prasad Singh College of Arts, Commerce & Science Bandra (East), Mumbai - 400 051