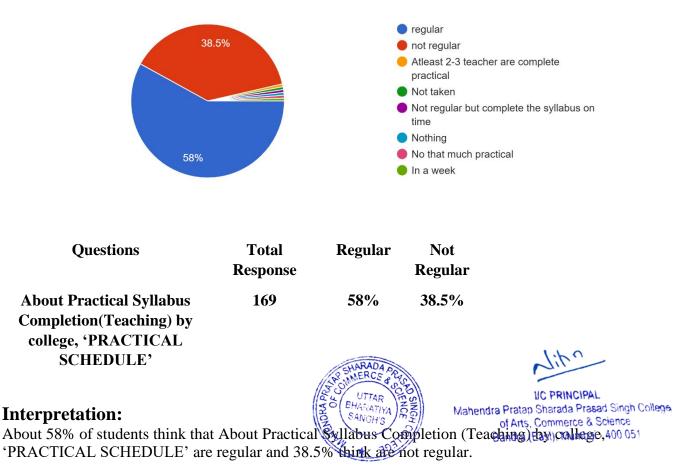

### Interpretation:

About 29.6% of students think that the theory syllabus completion (Teaching) by college are more satisfactory 22.5% think are satisfactory.

About Practical Syllabus completion (Teaching) by College, 'PRACTICAL SCHEDULE' 169 responses

(Affiliated to University of Mumba)

(COLLEGE CODE - 729)

About Practical Syllabus completion (Teaching) by College, 'SYLLABUS COMPLETION' 169 responses

About 58% of students think that Practical Syllabus Completion by college, 'Syllabus Completion' are on time, 20.7% think are before time.