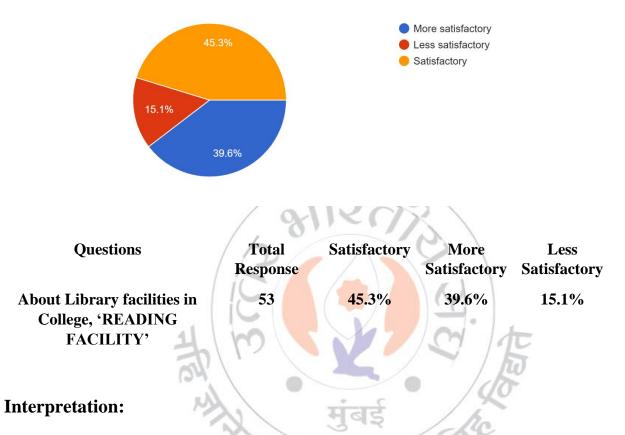

# About Library facilities in college, 'READING FACILITY' 169 responses

About 39.6% of students think that Library facilities in College, 'READING FACILITY' are more satisfactory and 45.6% think are satisfactory.