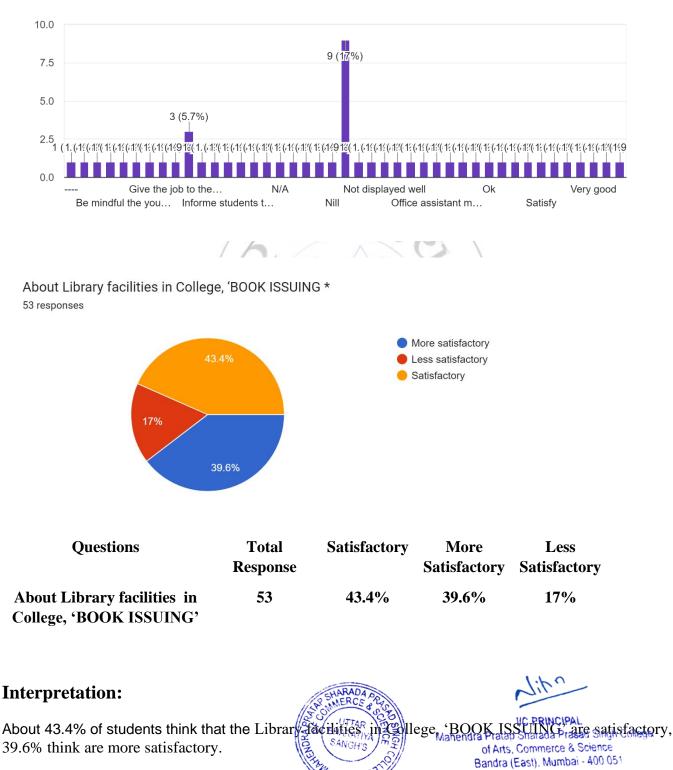

About Library facilities in college, 'READING FACILITY' 53 responses

About 39.6% of students think that Library facilities in College, 'READING FACILITY' are more satisfactory and 45.6% think are satisfactory.