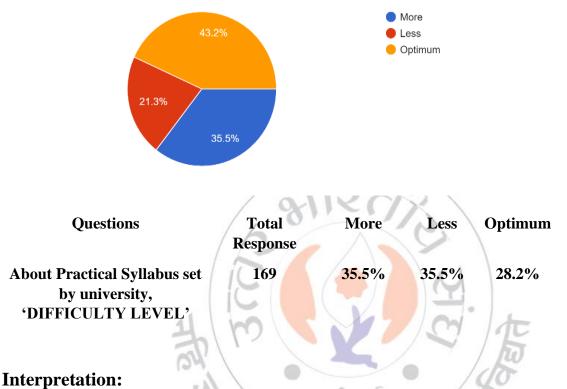

About Practical Syllabus set by university, 'DIFFICULTY LEVEL \* 169 responses

About 35.5% of students think that the Practical syllabus set by university, 'DIFFICULTY LEVEL' are more and 35.5% think are optimum.