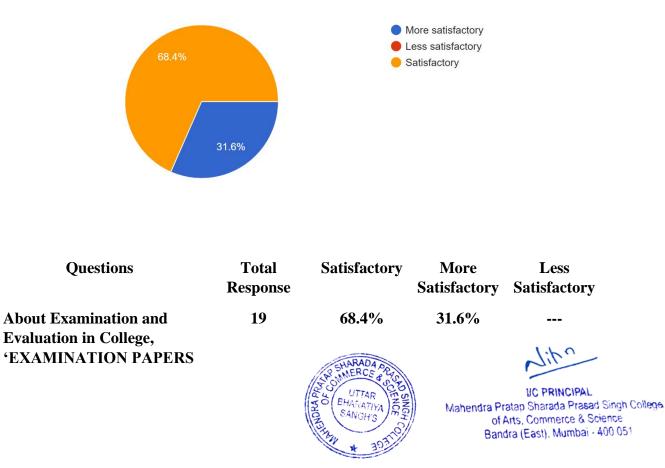

(Affiliated to University of Mumba)i (COLLEGE CODE - 729)

About Examination and Evaluation, 'EXAMINATION PAPERS' \* 169 responses

### **Interpretation:**

About 27.2% of students think that Examination and evaluation in college, 'EXAMINATION PAPERS' are more satisfactory and 54.4% think are satisfactory.

About Examination and Evaluation, 'EVALUATION (CHECKING)' \* 169 responses