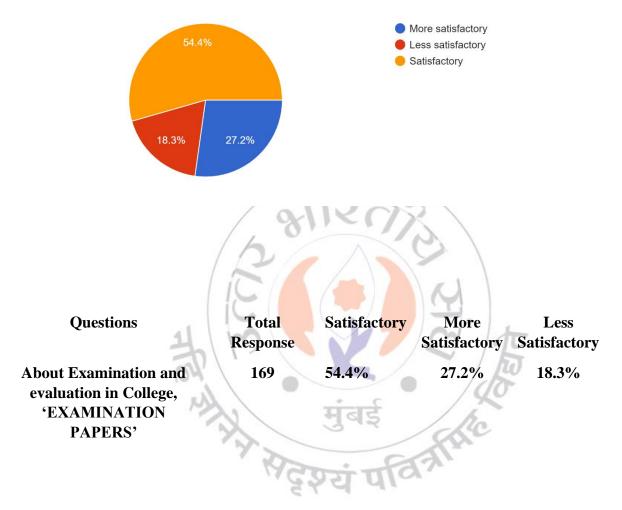

(Affiliated to University of Mumba)i (COLLEGE CODE - 729)

About Examination and Evaluation, 'EXAMINATION PAPERS' \* 169 responses

### **Interpretation:**

About 27.2% of students think that Examination and evaluation in college, 'EXAMINATION PAPERS' are more satisfactory and 54.4% think are satisfactory.

About Examination and Evaluation, 'EVALUATION (CHECKING)' \* 169 responses