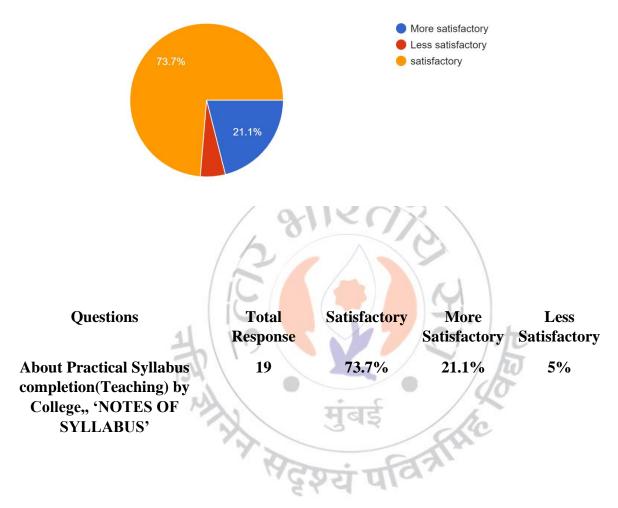

### Interpretation:

About 57.9% of Teachers think that the Practical Syllabus completion(Teaching) by College are in time and 26.3% are before time.

About Theory Syllabus completion (Teaching) by College, 'NOTES OF SYLLABUS' 19 responses

#### **Interpretation:**

About 73.7% of Teachers are satisfied About Practical Syllabus completion(Teaching) by College,, 'NOTES OF SYLLABUS' and 21.1% are more satisfactory.

Plot no. 629/1243, Behind Teacher's Colony, Bandra East, Mumbai - 400051, Contact No:- 7738445493. Website:- https://ubseducation.in, Email-ID:- mpspscollege@rediffmail.com