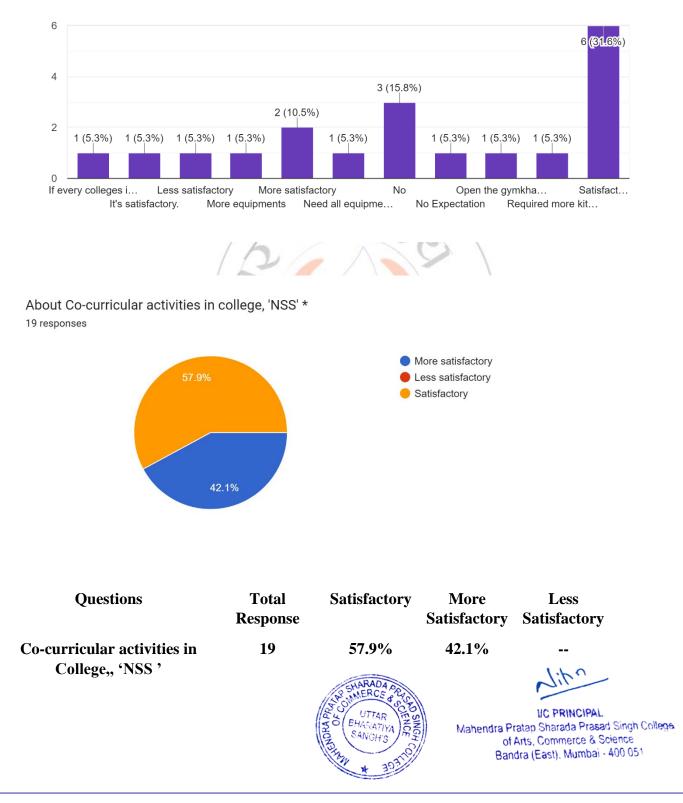

### Interpretation:

About 14.2% of students think that Gymkhana facilities in college, 'GYMKHANA TIMING' are more satisfactory and 47.9% think are satisfactory.

About Co-curricular activities in college, 'NSS' \* 169 responses

#### **Interpretation:**

About 32% of students think that About Co-curricular activities in college, 'NSS' are more satisfactory and 47.9% think are satisfactory.

Plot no. 629/1243, Behind Teacher's Colony, Bandra East, Mumbai - 400051, Contact No:- 7738445493. Website:- https://ubseducation.in, Email-ID:- mpspscollege@rediffmail.com

#### **Interpretation:**

About 57.9% of Teachers are satisfactory in Co-curricular activities by College, 'NSS' and 42.1% are more satisfactory.

#### **Interpretation:**

About 68.4% of Teachers are satisfactory in Co-curricular activities by College, 'NSS' and 28.3% are more satisfactory.

Plot no. 629/1243, Behind Teacher's Colony, Bandra East, Mumbai - 400051, Contact No:- 7738445493. Website:- https://ubseducation.in, Email-ID:- mpspscollege@rediffmail.com