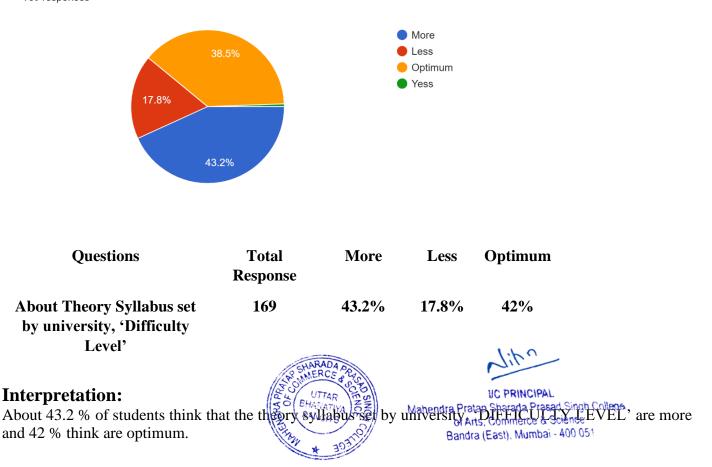

#### **Interpretation:**

About 54.4% of students think that the Theory Syllabus set by university, 'LENGTHWISE' are satisfactory 32.5% think are vast and 11.8% think are short.

About Theory Syllabus completion (Teaching) by college. 'SYLLABUS COMPLETION' 169 responses