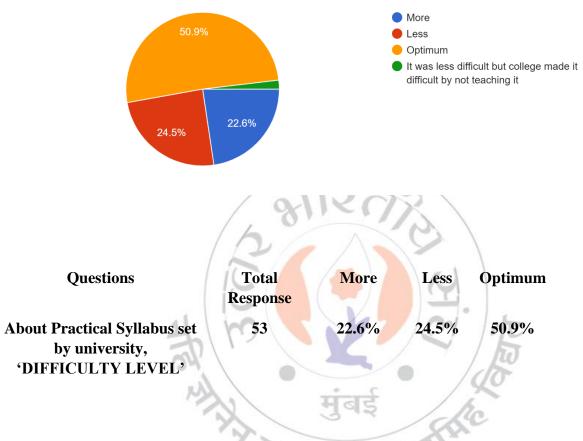

About Practical Syllabus set by university, 'DIFFICULTY LEVEL \* 53 responses

#### Interpretation:

About 50.9% of students think that the Practical syllabus set by university, 'DIFFICULTY LEVEL' are optimum and 22.6% think are more.

I/C PRINCIPAL Mahendra Pratap Sharada Prasad Singh College of Arts, Commerce & Science Bandra (East), Mumbai - 400 051