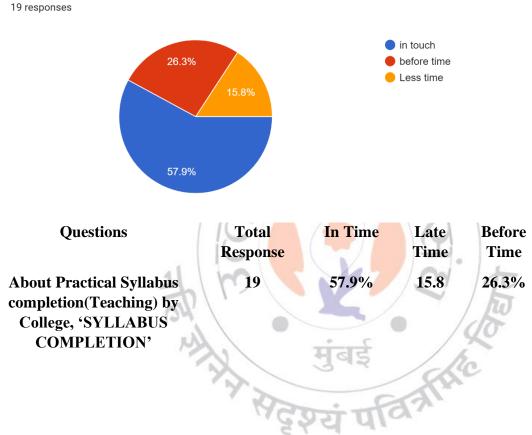

### **Interpretation:**

About 10% of Teachers think that the length of Practical Syllabus by university are vast and 84.2% are satisfactory.

About Theory Syllabus completion (Teaching) by college. 'SYLLABUS COMPLETION'

### Interpretation:

About 57.9% of Teachers think that the Practical Syllabus completion(Teaching) by College are in time and 26.3% are before time.

About Theory Syllabus completion (Teaching) by College, 'NOTES OF SYLLABUS' 19 responses