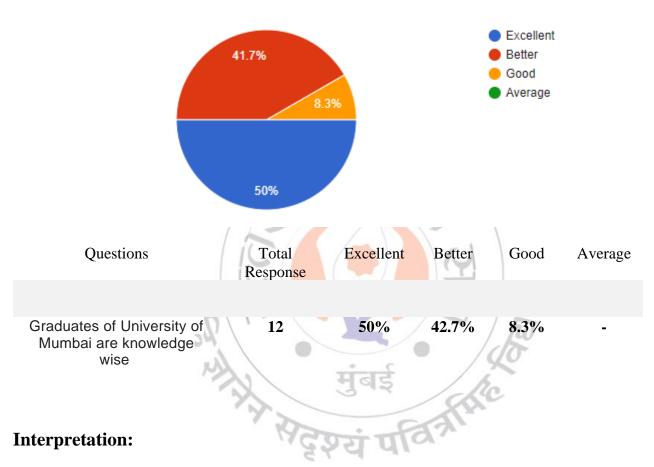

#### Graduates of University of Mumbai are knowledge wise

12 responses

About 50% of Graduates think that the college are having excellent Graduates of University of Mumbai are knowledge wise .

I/C PRINCIPAL Mahendra Pratap Sharada Prasad Singh College of Arts, Commerce & Science Bandra (East), Mumbai - 400 051