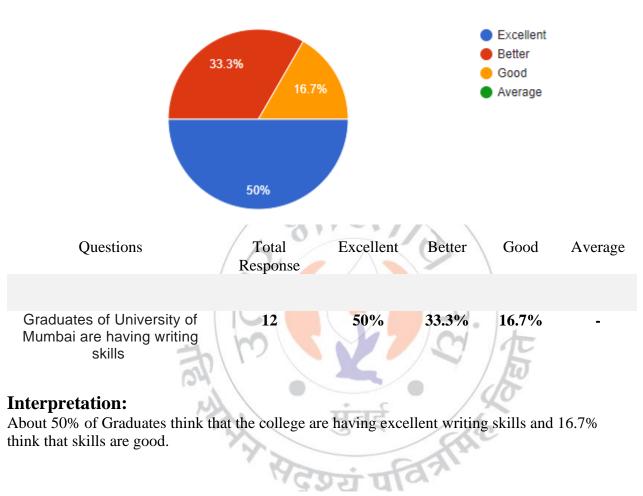

he college are having good social touch



UC PRINCIPAL Mahendra Pratap Sharada Prasad Singh College of Arts, Commerce & Science Bandra (East), Mumbai - 400 051



Graduates of University of Mumbai are communication skill wise

12 responses



About 41.7% of Graduates think that the college are having excellent Communication skills and 16.7% think that the Communication skills are good.



I/C PRINCIPAL Mahendra Pratap Sharada Prasad Singh College of Arts, Commerce & Science Bandra (East), Mumbai - 400 051



Graduates of University of Mumbai are having ability of research

12 responses





UC PRINCIPAL Mahendra Pratap Sharada Prasad Singh College of Arts, Commerce & Science Bandra (East), Mumbai - 400 051



#### Graduates of University of Mumbai are having writing skills

12 responses



#### Graduates of University of Mumbai are having dedication for duties

12 responses





(Affiliated to University of Mumba)

(COLLEGE CODE - 729)

| Questions                                                                | Total<br>Response | Excellent | Better | Good  | Average |
|--------------------------------------------------------------------------|-------------------|-----------|--------|-------|---------|
|                                                                          |                   |           |        |       |         |
| Graduates of University of<br>Mumbai are having<br>dedication for duties | 12                | 33.3%     | 33.3%  | 33.3% | -       |

### **Interpretation:**

About 33.3% of Graduates think that the college are having excellent dedicatio