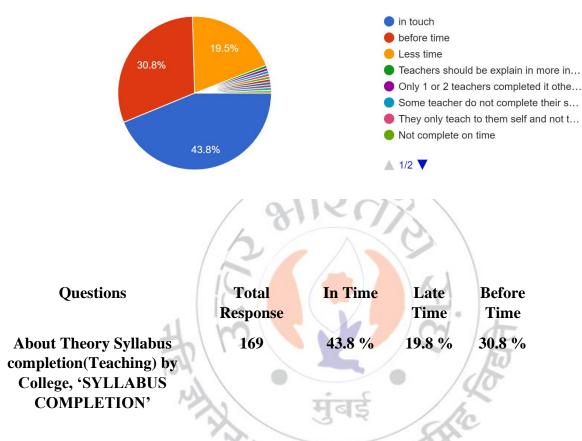

#### **Interpretation:**

About 43.8 % of students think that the theory syllabus Theory Syllabus completion(Teaching) by College, are on time and 30.8 % think are before time.

I/C PRINCIPAL Mahendra Pratap Sharada Prasad Singh College of Arts, Commerce & Science Bandra (East), Mumbai - 400 051