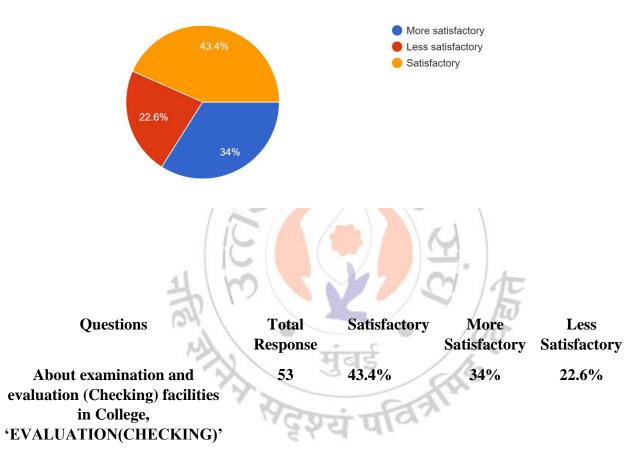

### **Interpretation:**

About 27.2% of students think that Examination and evaluation in college, 'EXAMINATION PAPERS' are more satisfactory and 54.4% think are satisfactory.

About Examination and Evaluation, 'EVALUATION (CHECKING)' \* 169 responses

#### **Interpretation:**

About 29% of students think About examination and evaluation (Checking) facilities in college, 'EVALLUATION(CHECKING)' are more satisfactory and 51.5% think are satisfactory.

I/C PRINCIPAL Mahendra Pratap Sharada Prasad Singh College of Arts, Commerce & Science Bandra (East), Mumbai - 400 051