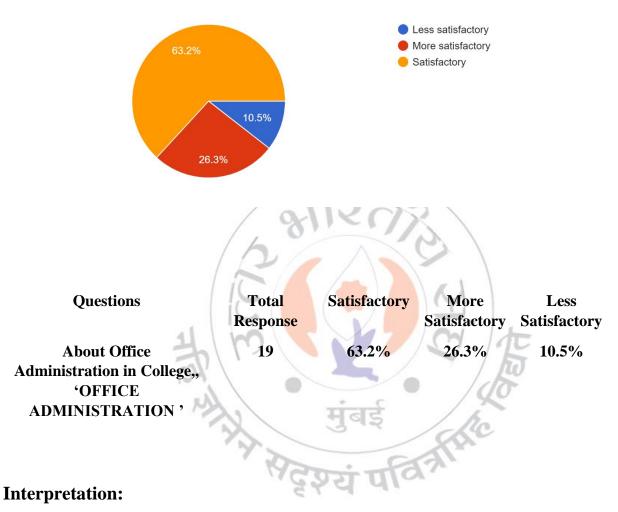

About Office Administration in College, 'OFFICE ADMINISTRATION \* 169 responses

(Affiliated to University of Mumba)

(COLLEGE CODE - 729)

| Questions                                                                | Total<br>Response | Less<br>Satisfactory | More<br>Satisfactory | Satisfactory |
|--------------------------------------------------------------------------|-------------------|----------------------|----------------------|--------------|
| About Office<br>Administration in College,<br>'OFFICE<br>ADMINISTRATION' | 169               | 33.1%                | 22.5%                | 44.4%        |

#### **Interpretation:**

About 44.4% of students think that About Office Administration in College, 'OFFICE ADMINISTRATION' are satisfactory, 33.1% think are more satisfactory.

About Office Administration in College, 'OFFICE TIMING'\* \* 169 responses Less satisfactory More satisfactory Satisfactory 16.6% 30.2% Questions Total Satisfactory More Satisfactory Response **Satisfactory About Office** 169 32.2% 16.6% 53.3% Administration in College, **'OFFICE TIMING' Interpretation: UC PRINCIPA** bllege, OFFICE, FIMING are satisfactory, About 32.2% of students think that Office Administration Bandra (East), Mumbai - 400 051 16.6% think are more satisfactory.