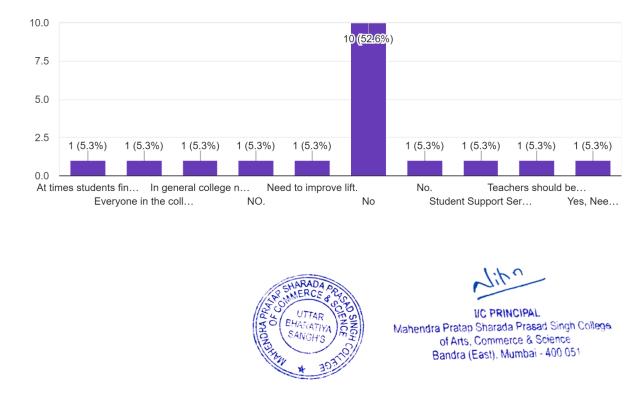

# Do you have any suggestions for college in general?\* Your answer 19 responses

(Affiliated to University of Mumba)i (COLLEGE CODE - 729)