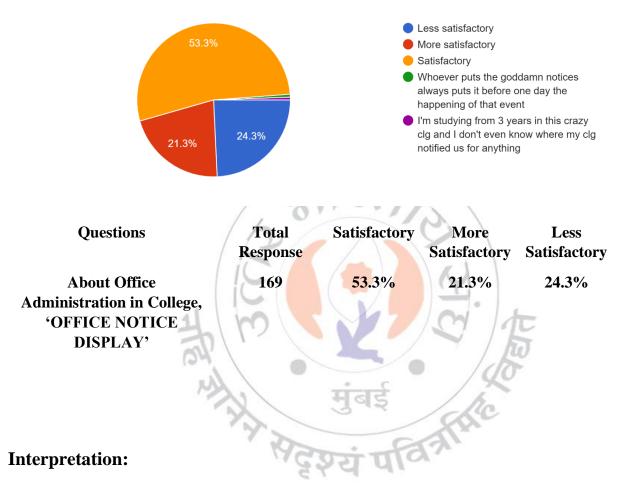

(Affiliated to University of Mumba)i (COLLEGE CODE - 729)

About Office Administration in College, 'OFFICE NOTICES DISPLAY' \* 169 responses

About 53.3% of students think that Office Administration in College, 'OFFICE NOTICE DISPLAY' are satisfactory, 21.3% think are more satisfactory.