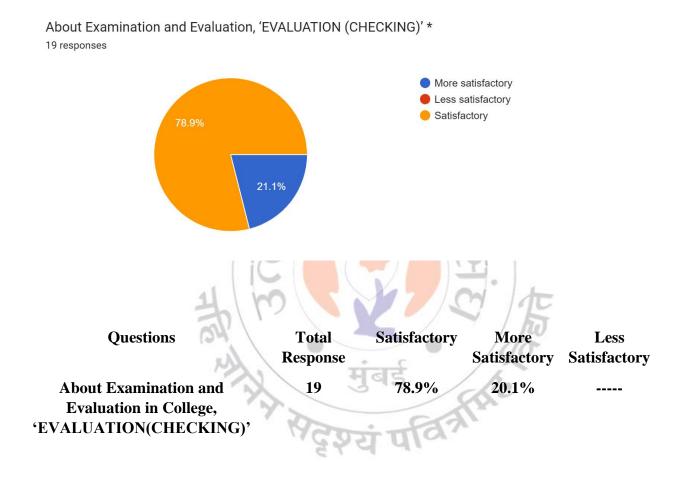

### **Interpretation:**

About 27.2% of students think that Examination and evaluation in college, 'EXAMINATION PAPERS' are more satisfactory and 54.4% think are satisfactory.

About Examination and Evaluation, 'EVALUATION (CHECKING)' \* 169 responses

#### **Interpretation:**

About 29% of students think About examination and evaluation (Checking) facilities in college, 'EVALLUATION(CHECKING)' are more satisfactory and 51.5% think are satisfactory.

I/C PRINCIPAL Mahendra Pratap Sharada Prasad Singh College of Arts, Commerce & Science Bandra (East), Mumbai - 400 051