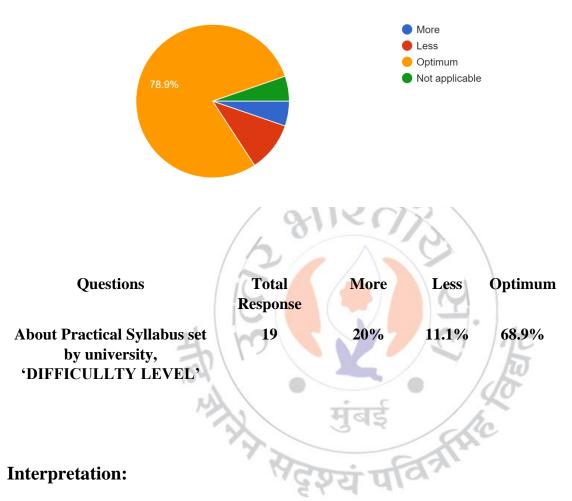

I/C PRINCIPAL Mahendra Pratap Sharada Prasad Singh College of Arts, Commerce & Science Bandra (East), Mumbai - 400 051

About Practical Syllabus set by university, 'DIFFICULTY LEVEL \* 19 responses

About 20% of Teachers think that the about practical set by university 'DIFFICULLTY LEVEL' are more and 68.9% are optimum.