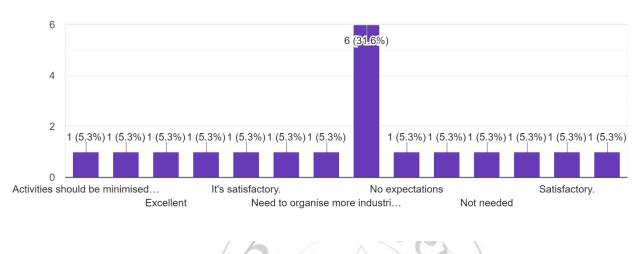

(Affiliated to University of Mumba)i (COLLEGE CODE - 729)

About Examination and Evaluation, 'EXAMINATION PAPERS' \* 169 responses

### **Interpretation:**

About 27.2% of students think that Examination and evaluation in college, 'EXAMINATION PAPERS' are more satisfactory and 54.4% think are satisfactory.

About Examination and Evaluation, 'EVALUATION (CHECKING)' \* 169 responses