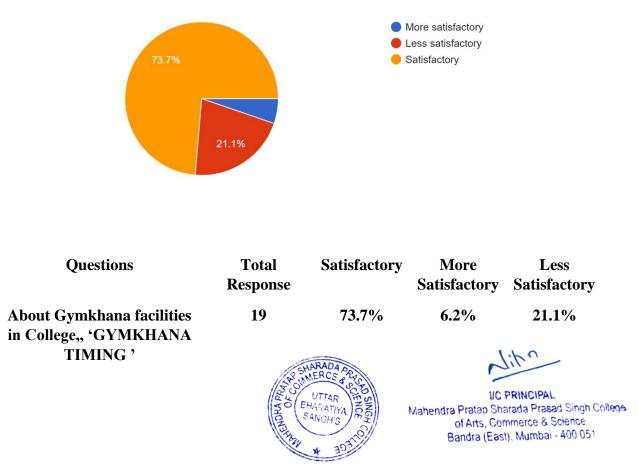

### Interpretation:

About 12.2% of students think About Infrastructure in college, 'WASHING IN SPECIFIC' are more satisfactory and 87.2% think are satisfactory.

About Gymkhana facilities in College, 'GYMKHANA TIMING \* 169 responses

### Interpretation:

About 14.2% of students think that Gymkhana facilities in college, 'GYMKHANA TIMING' are more satisfactory and 47.9% think are satisfactory.

About Co-curricular activities in college, 'NSS' \* 169 responses