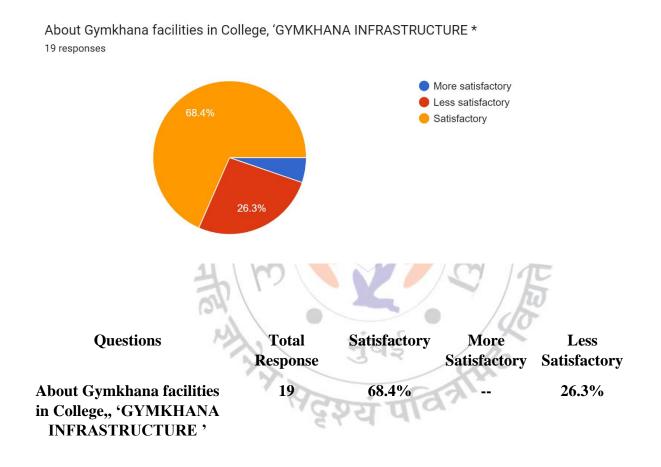

#### Interpretation:

About 68.4% of Teachers are satisfactory About Gymkhana facilities in College, 'GYMKHANA INFRASTRUCTURE' and 26.3% are less satisfactory and the satisfactor

I/C PRINCIPAL Mahendra Pratap Sharada Prasad Singh College of Arts, Commerce & Science Bandra (East), Mumbai - 400 051