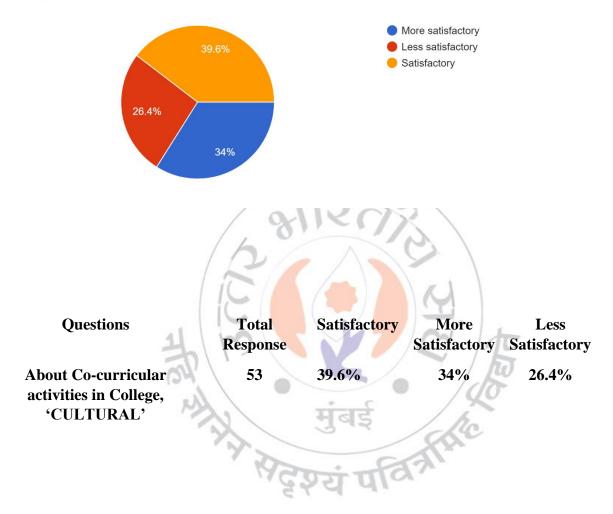

### Interpretation:

About 18.9% of students think that About Co-curricular activities in college, 'DLLE' are more satisfactory and 49.1% think are satisfactory.

About Co-curricular activities in college, 'CULTURAL \* 53 responses

#### **Interpretation:**

About 34% of students think that About Co-curricular activities in college, 'CULLTURAL' are more satisfactory and 39.6% think are satisfactory.

UC PRINCIPAL Mahendra Pratap Sharada Prasad Singh College of Arts, Commerce & Science Bandra (East), Mumbai - 400 051