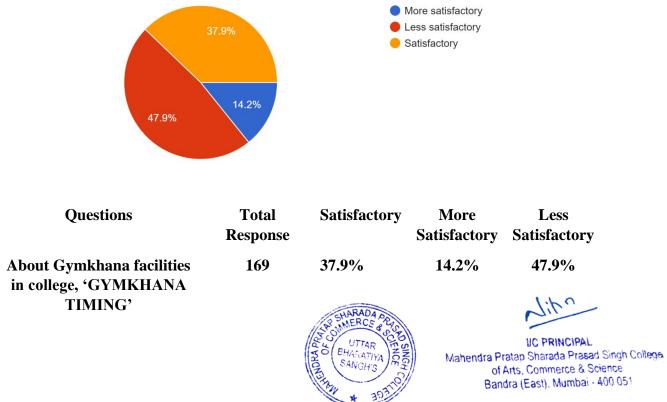

### Interpretation:

About 12.2% of students think About Infrastructure in college, 'WASHING IN SPECIFIC' are more satisfactory and 87.2% think are satisfactory.

About Gymkhana facilities in College, 'GYMKHANA TIMING \* 169 responses

(Affiliated to University of Mumba)i (COLLEGE CODE - 729)

### Interpretation:

About 14.2% of students think that Gymkhana facilities in college, 'GYMKHANA TIMING' are more satisfactory and 47.9% think are satisfactory.

About Co-curricular activities in college, 'NSS' \* 169 responses