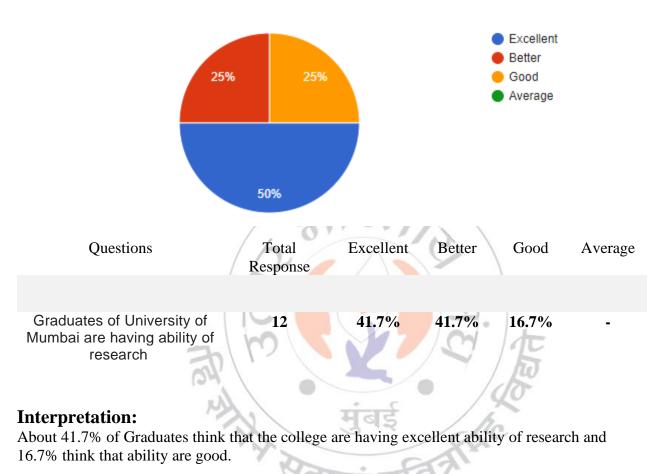

I/C PRINCIPAL Mahendra Pratap Sharada Prasad Singh College of Arts, Commerce & Science Bandra (East), Mumbai - 400 051

Graduates of University of Mumbai are having ability of research

12 responses

UC PRINCIPAL Mahendra Pratap Sharada Prasad Singh College of Arts, Commerce & Science Bandra (East), Mumbai - 400 051

### **Interpretation:**

About 33.3% of Graduates think that the college are having excellent dedication towards their duties and 33.3% think that dedication are good.