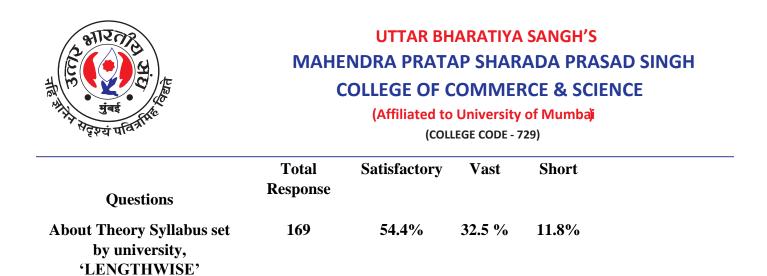

#### Interpretation:

About 18.9 % of students think that the theory syllabus set by university, 'DIFFICULTY LEVEL' are more and 56.6 % think are optimum.

Future/Suggestions/Expectations About Theory Syllabus set by university\* Your Answer 53 responses