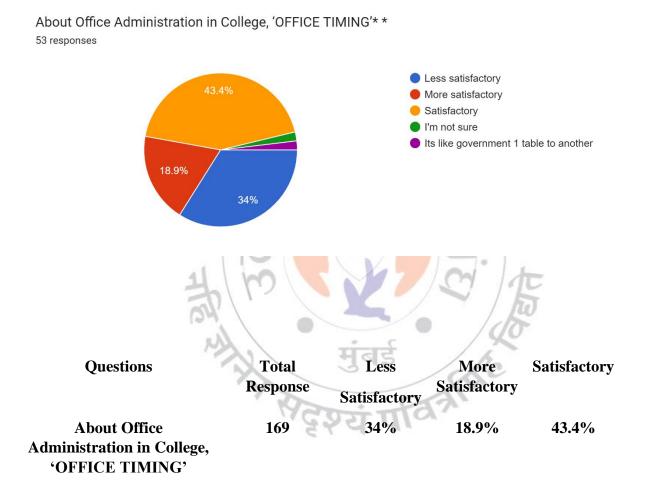

#### **Interpretation:**

About 43.4% of students think that Office Administration in College, 'OFFICE TIMING' are satisfactory, 18.9% think are more satisfactory.

I/C PRINCIPAL Mahendra Pratap Sharada Prasad Singh College of Arts, Commerce & Science Bandra (East), Mumbai - 400 051