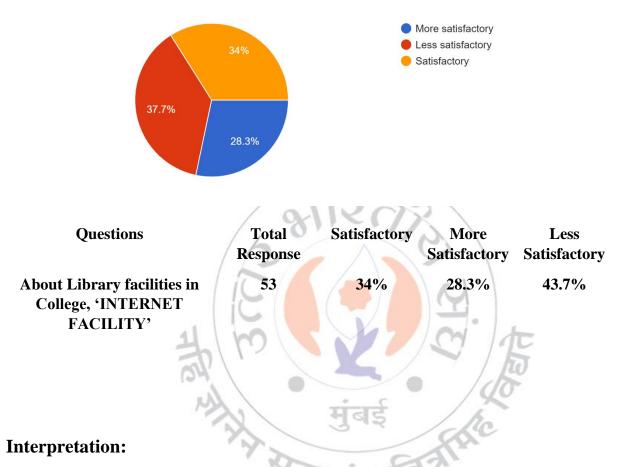

I/C PRINCIPAL Mahendra Pratap Sharada Prasad Singh College of Arts, Commerce & Science Bandra (East), Mumbai - 400 051

About Library facilities in College, 'INTERNET FACILITY'\* \* 53 responses

About 28.3% of students think that Library facilities in college, 'INTERNET FACILITY' are more satisfactory and 34% think are satisfactory.