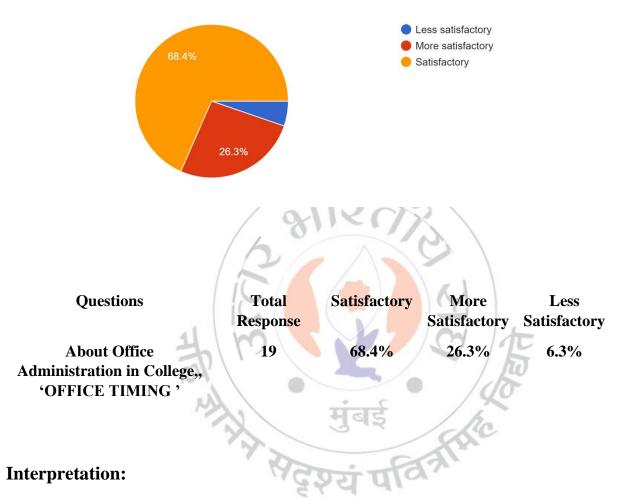

About Office Administration in College, 'OFFICE TIMING'\* \* 19 responses

About 68.4% of Teachers are satisfactory About Office Administration by College,, 'OFFICE TIMING' and 26.3% are more satisfactory.