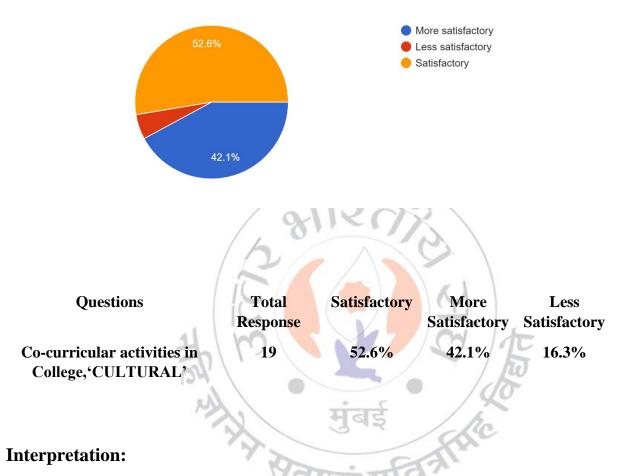

About Co-curricular activities in college, 'CULTURAL \* 169 responses

### Interpretation:

About 30.2% of students think that About Co-curricular activities in college, 'CULLTURAL' are more satisfactory and 47.3% think are satisfactory.

I/C PRINCIPAL Mahendra Pratap Sharada Prasad Singh College of Arts, Commerce & Science Bandra (East), Mumbai - 400 051