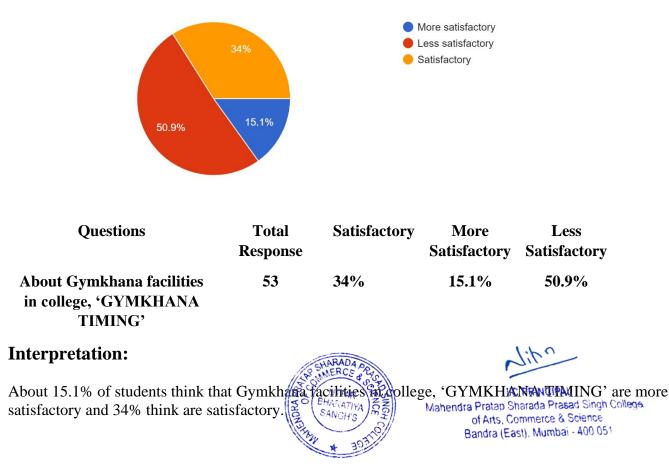

### Interpretation:

About 12.2% of students think About Infrastructure in college, 'WASHING IN SPECIFIC' are more satisfactory and 87.2% think are satisfactory.

About Gymkhana facilities in College, 'GYMKHANA TIMING \* 169 responses

(Affiliated to University of Mumba)i (COLLEGE CODE - 729)

### Interpretation:

About 14.2% of students think that Gymkhana facilities in college, 'GYMKHANA TIMING' are more satisfactory and 47.9% think are satisfactory.

About Co-curricular activities in college, 'NSS' \* 169 responses