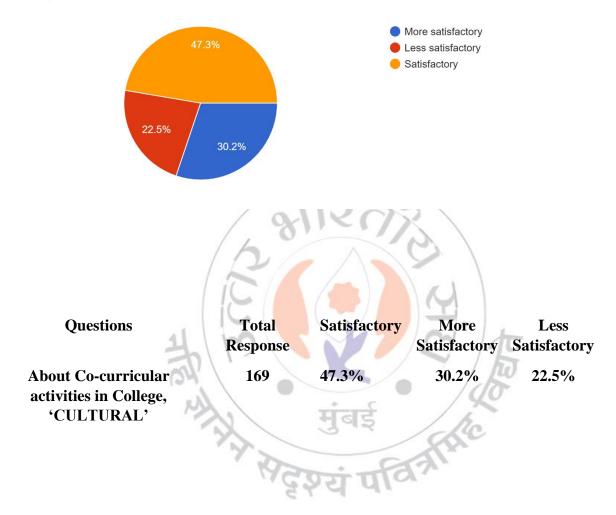

About Co-curricular activities in college, 'CULTURAL \* 169 responses

### Interpretation:

About 30.2% of students think that About Co-curricular activities in college, 'CULLTURAL' are more satisfactory and 47.3% think are satisfactory.

I/C PRINCIPAL Mahendra Pratap Sharada Prasad Singh College of Arts, Commerce & Science Bandra (East), Mumbai - 400 051