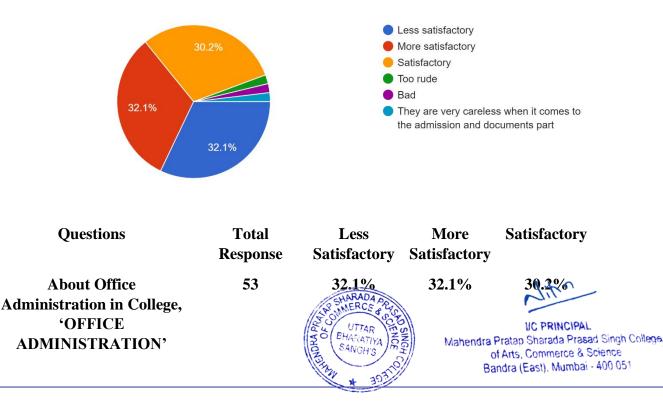

About Office Administration in College, 'OFFICE ADMINISTRATION \* 169 responses

(Affiliated to University of Mumba)

(COLLEGE CODE - 729)

| Questions                                                                | Total<br>Response | Less<br>Satisfactory | More<br>Satisfactory | Satisfactory |
|--------------------------------------------------------------------------|-------------------|----------------------|----------------------|--------------|
| About Office<br>Administration in College,<br>'OFFICE<br>ADMINISTRATION' | 169               | 33.1%                | 22.5%                | 44.4%        |

#### **Interpretation:**

About 44.4% of students think that About Office Administration in College, 'OFFICE ADMINISTRATION' are satisfactory, 33.1% think are more satisfactory.

About Office Administration in College, 'OFFICE TIMING'\* \* 169 responses Less satisfactory More satisfactory Satisfactory 16.6% 30.2% Questions Total Satisfactory More Satisfactory Response **Satisfactory About Office** 169 32.2% 16.6% 53.3% Administration in College, **'OFFICE TIMING' Interpretation: UC PRINCIPA** bllege, OFFICE, FIMING are satisfactory, About 32.2% of students think that Office Administration Bandra (East), Mumbai - 400 051 16.6% think are more satisfactory.