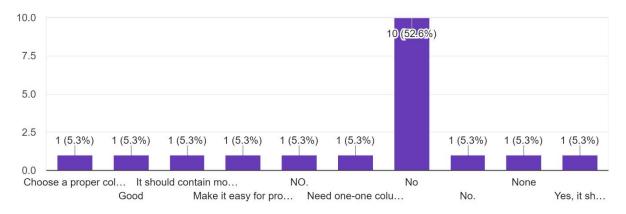

ou suggest that daily one hour should provided for Gymkhana by extending the college hours? (Schedule of Academics is 7.30 am to 11.30. am) ...hen academic schedule will be from 12pm to 1 pm) 19 responses





I/C PRINCIPAL. Mahendra Pratap Sharada Prasad Singh College of Arts, Commerce & Science Bandra (East), Mumbai - 400 051



(Affiliated to University of Mumba)

(COLLEGE CODE - 729)

#### Any other innovative suggestion for sports activity? \* 19 responses



#### Any other innovative suggestion for any other courses \*

19 responses





UC PRINCIPAL Mahendra Pratap Sharada Prasad Singh College of Arts, Commerce & Science Bandra (East), Mumbai - 400 051



(Affiliated to University of Mumba)

(COLLEGE CODE - 729)

# Do you have any suggestion for college Prospectus? \* 19 responses



#### About Scholarship / Freeship process \*

19 responses



| Questions                                                                       | Total<br>Response | Satisfactory | More<br>Satisfactory | Less<br>Satisfactory                                                                                    |
|---------------------------------------------------------------------------------|-------------------|--------------|----------------------|---------------------------------------------------------------------------------------------------------|
| About Scholarship/ Free<br>ship Process in College,<br>'Scholarship/ Free ship' | 19                | 68.4%        | of Arts.             | 21.1%<br>JIC PRINCIPAL<br>Sharada Prasad Singh Collega<br>Commerce & Science<br>East). Mumbai - 40