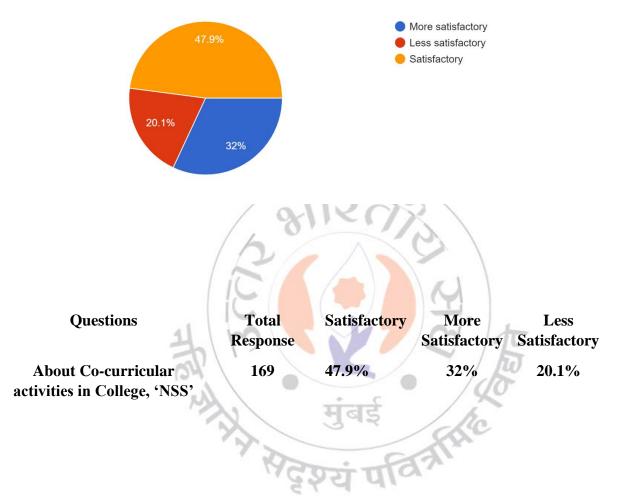

### Interpretation:

About 14.2% of students think that Gymkhana facilities in college, 'GYMKHANA TIMING' are more satisfactory and 47.9% think are satisfactory.

About Co-curricular activities in college, 'NSS' \* 169 responses

#### **Interpretation:**

About 32% of students think that About Co-curricular activities in college, 'NSS' are more satisfactory and 47.9% think are satisfactory.

Plot no. 629/1243, Behind Teacher's Colony, Bandra East, Mumbai - 400051, Contact No:- 7738445493. Website:- https://ubseducation.in, Email-ID:- mpspscollege@rediffmail.com