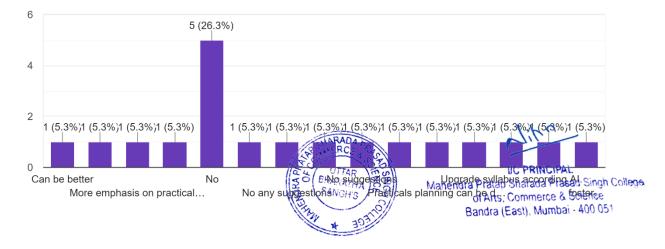

Future/Suggestions/Expectations About Practical Syllabus completion (Teaching) by College 19 responses

About Office Administration in College, 'OFFICE ADMINISTRATION \* 19 responses

About 63.2% of Teachers are satisfactory About Office Administration by College,, 'OFFICE ADMINISTRATION' and 26.3% are more satisfactory.