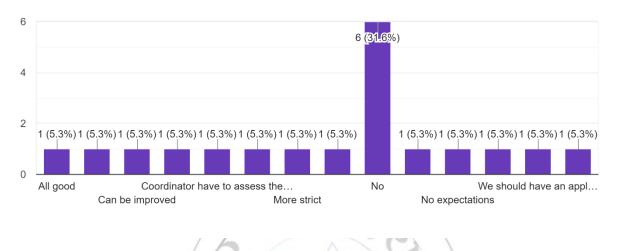

nses





(Affiliated to University of Mumba)i (COLLEGE CODE - 729)

#### Interpretation:

About 68.4% of Teachers are satisfactory About Examination and Evaluation in College, 'EXAMINATION PAPERS' and 31.6% are more satisfactory.



#### Interpretation:

About 78.9% of Teachers are satisfactory About Examination and Evaluation in College, 'evaluation(checking)' and 20.1% are more satisfactory.





About Examination and Evaluation, RESULT \* 19 responses



About 73.7% of Teachers are satisfactory About Examination and Evaluation in College, 'RESULT' and 26.3% are more satisfactory.



I/C PRINCIPAL Mahendra Pratap Sharada Prasad Singh College of Arts, Commerce & Science Bandra (East), Mumbai - 400 051



# Future/Suggestions/Expectations About Examination and Evaluation \* 19 responses



Do you suggest that daily one hour should provided for Gymkhana by extending the college hours? (Schedule of Academics is 7.30 am to 11.30. am) ...hen academic schedule will be from 12pm to 1 pm) 19 responses





I/C PRINCIPAL. Mahendra Pratap Sharada Prasad Singh College of Arts, Commerce & Science Bandra (East), Mumbai - 400 051



(Affiliated to University of Mumba)

(COLLEGE CODE - 729)

#### Any other innovative suggestion for sports activity? \* 19 responses



#### Any other innovative suggestion for any other courses \*

19 responses





UC PRINCIPAL Mahendra Pratap Sharada Prasad Singh College of Arts, Commerce & Science Bandra (East), Mumbai - 400 051



(Affiliated to University of Mumba)

(COLLEGE CODE - 729)

# Do you have any suggestion for college Prospectus? \* 19 respo