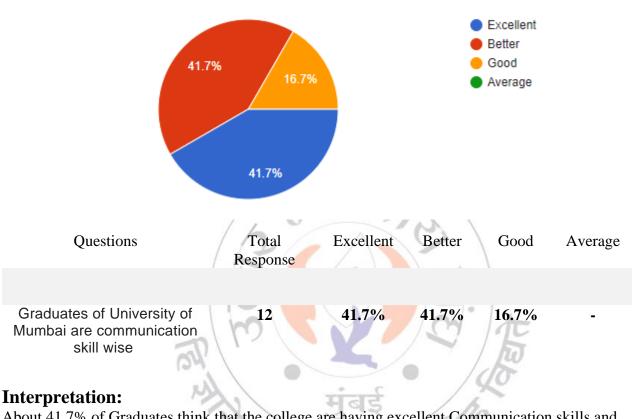

UC PRINCIPAL Mahendra Pratap Sharada Prasad Singh College of Arts, Commerce & Science Bandra (East), Mumbai - 400 051

Graduates of University of Mumbai are communication skill wise

12 responses

About 41.7% of Graduates think that the college are having excellent Communication skills and 16.7% think that the Communication skills are good.