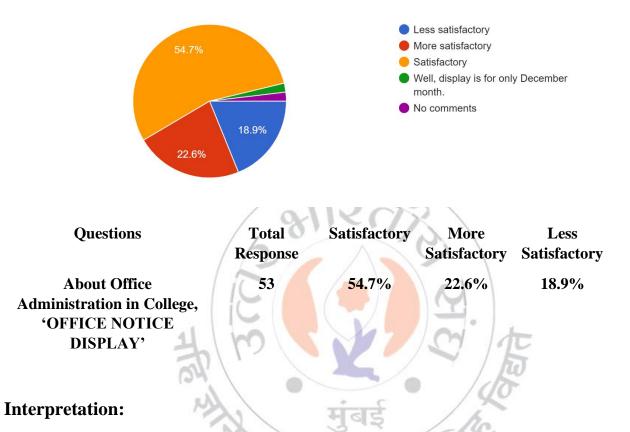

About Office Administration in College, 'OFFICE NOTICES DISPLAY' \* 53 responses

About 54.7% of students think that Office Administration in College, 'OFFICE NOTICE DISPLAY' are satisfactory, 22.6% think are more satisfactory.