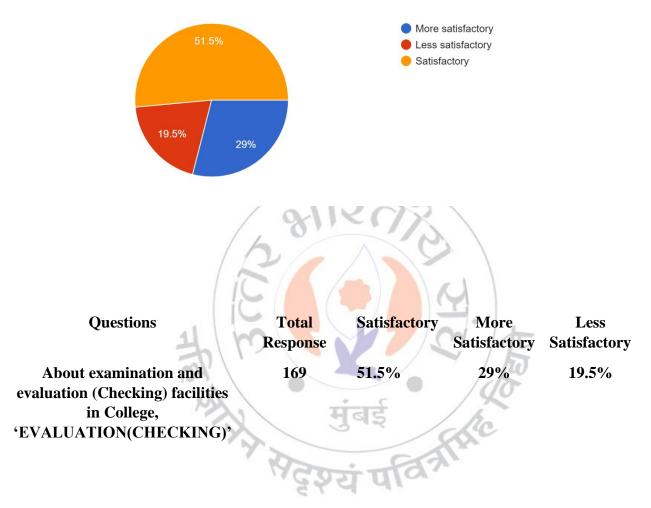

### **Interpretation:**

About 27.2% of students think that Examination and evaluation in college, 'EXAMINATION PAPERS' are more satisfactory and 54.4% think are satisfactory.

About Examination and Evaluation, 'EVALUATION (CHECKING)' \* 169 responses

#### **Interpretation:**

About 29% of students think About examination and evaluation (Checking) facilities in college, 'EVALLUATION(CHECKING)' are more satisfactory and 51.5% think are satisfactory.

I/C PRINCIPAL Mahendra Pratap Sharada Prasad Singh College of Arts, Commerce & Science Bandra (East), Mumbai - 400 051