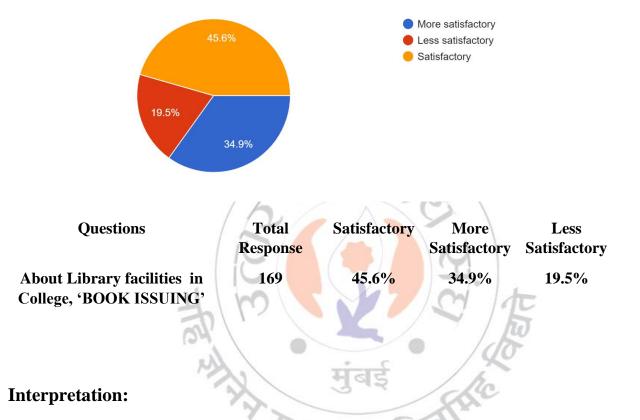

## About Library facilities in College, 'BOOK ISSUING \*

169 responses

About 45.6% of students think that the Library facilities in College, 'BOOK ISSUING' are satisfactory, 34.9% think are more satisfactory.