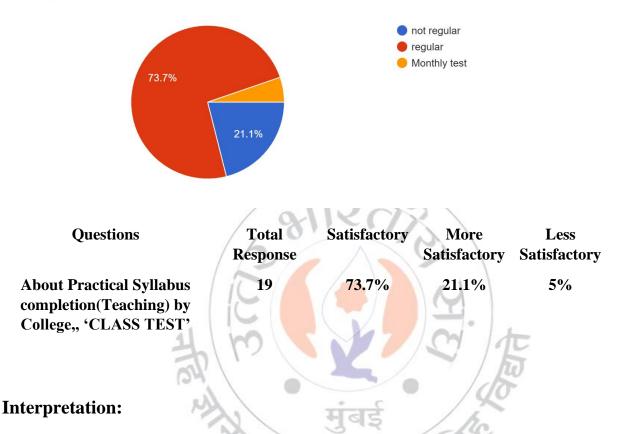

About Theory Syllabus completion (Teaching) by college, 'CLASS TEST'\* \* 19 responses

About 73.7% of Teachers are satisfied About Practical Syllabus completion(Teaching) by College,, 'Class Test' and 21.1% are more satisfactory.

#### Interpretation:

About 84.2% of Teachers are regular About Practical Syllabus completion(Teaching) by College,, 'PRACTICAL SCHEDULE' and 10.6% are not regular.

Future/Suggestions/Expectations About Theory Syllabus completion (Teaching) by College <sup>19 responses</sup>