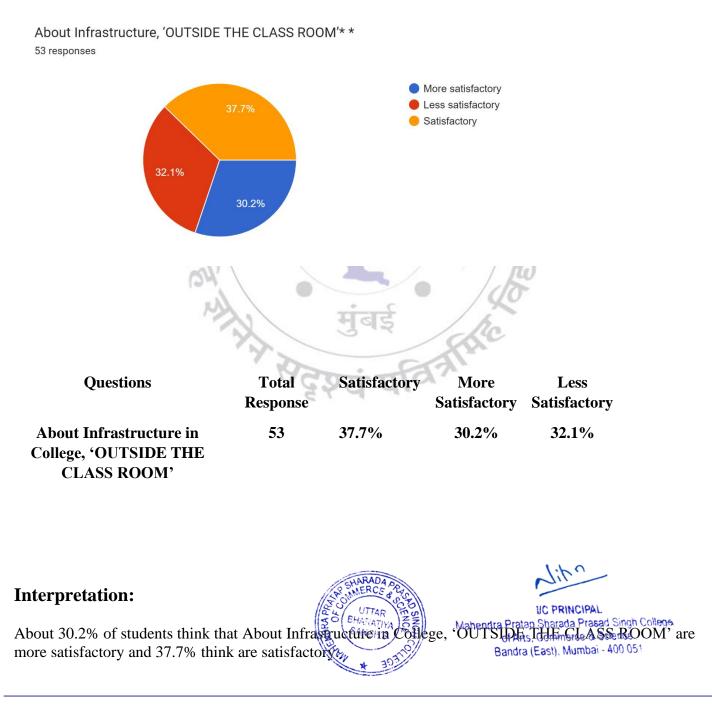

**Interpretation:** 

About 20.1% of students think that About Infrastructure in College, 'INSIDE THE CLASS ROOM 'are more satisfactory and 47.3% think are satisfactory.

About Infrastructure, 'OUTSIDE THE CLASS ROOM'\* \* 169 responses

(Affiliated to University of Mumba)i (COLLEGE CODE - 729)

| Questions                                        | Total<br>Response | Satisfactory | More<br>Satisfactory | Less<br>Satisfactory |
|--------------------------------------------------|-------------------|--------------|----------------------|----------------------|
| About Infrastructure in<br>College, 'OUTSIDE THE | 169               | 75.1%        | 21.3%                | 3.4%                 |

### **Interpretation:**

About 21.3% of students think that About Infrastructure in College, 'OUTSIDE THE CLASS ROOM' are more satisfactory and 75.3% think are satisfactory.

About Infrastructure, 'WASHROOM IN SPECIFIC' \* 149 responses