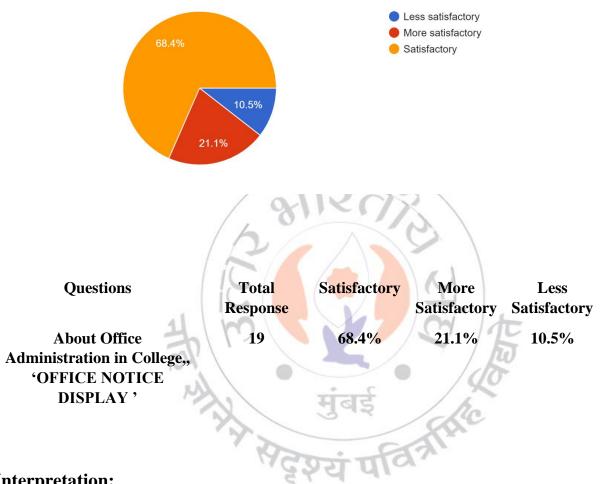

(Affiliated to University of Mumba)i (COLLEGE CODE - 729)

About Office Administration in College, 'OFFICE NOTICES DISPLAY' \* 169 responses

About 53.3% of students think that Office Administration in College, 'OFFICE NOTICE DISPLAY' are satisfactory, 21.3% think are more satisfactory.

About Office Administration in College, 'OFFICE NOTICES DISPLAY' \* 19 responses

**Interpretation:** 

About 68.4% of Teachers are satisfactory About Office Administration by College,, 'OFFICE NOTICE DISPLAY' and 21.1% are more satisfactory.