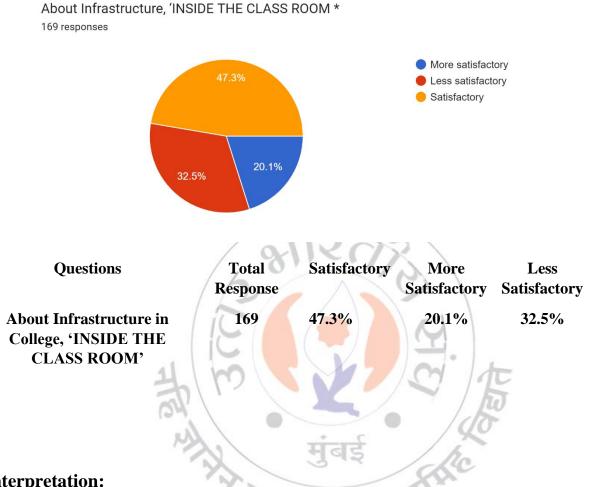

(Affiliated to University of Mumba)i (COLLEGE CODE - 729)

| Questions                                        | Total<br>Response | Satisfactory | More<br>Satisfactory | Less<br>Satisfactory |
|--------------------------------------------------|-------------------|--------------|----------------------|----------------------|
| About Infrastructure in<br>College, 'OUTSIDE THE | 169               | 75.1%        | 21.3%                | 3.4%                 |

CLASS ROOM'

### **Interpretation:**

About 21.3% of students think that About Infrastructure in College, 'OUTSIDE THE CLASS ROOM' are more satisfactory and 75.3% think are satisfactory.

About Infrastructure, 'WASHROOM IN SPECIFIC' \* 149 responses