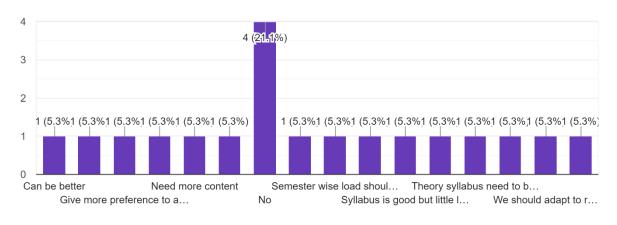

#### **Interpretation:**

About 73.7% of Teachers are satisfied About Practical Syllabus completion(Teaching) by College,, 'NOTES OF SYLLABUS' and 21.1% are more satisfactory.

Plot no. 629/1243, Behind Teacher's Colony, Bandra East, Mumbai - 400051, Contact No:- 7738445493. Website:- https://ubseducation.in, Email-ID:- mpspscollege@rediffmail.com