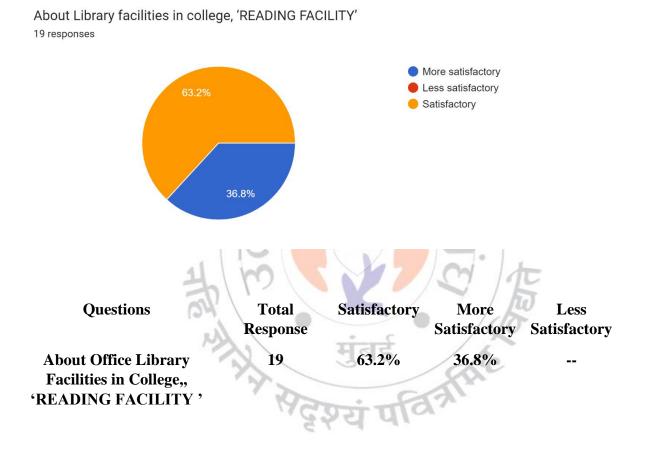

#### **Interpretation:**

About 63.2% of Teachers are Satisfactory About Office Library Facilities in College,, 'READING FACILITY' and 36.8% are more Satisfactory.

About Library facilities in College, 'INTERNET FACILITY'\* \* 19 responses