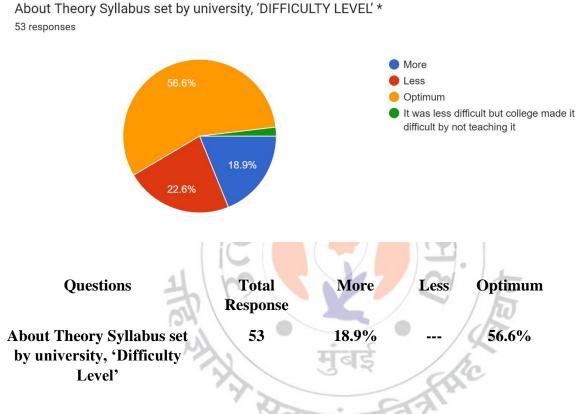

#### Interpretation:

About 18.9 % of students think that the theory syllabus set by university, 'DIFFICULTY LEVEL' are more and 56.6 % think are optimum.

Future/Suggestions/Expectations About Theory Syllabus set by university\* Your Answer 53 responses