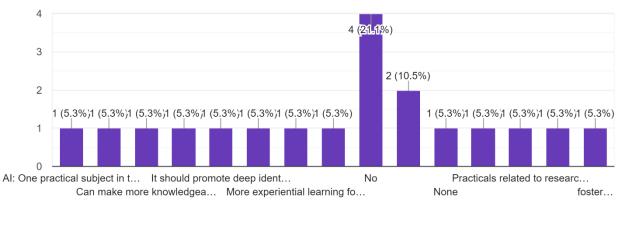

#### **Interpretation:**

About 73.7% of Teachers are satisfied About Practical Syllabus completion(Teaching) by College,, 'NOTES OF SYLLABUS' and 21.1% are more satisfactory.

Plot no. 629/1243, Behind Teacher's Colony, Bandra East, Mumbai - 400051, Contact No:- 7738445493. Website:- https://ubseducation.in, Email-ID:- mpspscollege@rediffmail.com