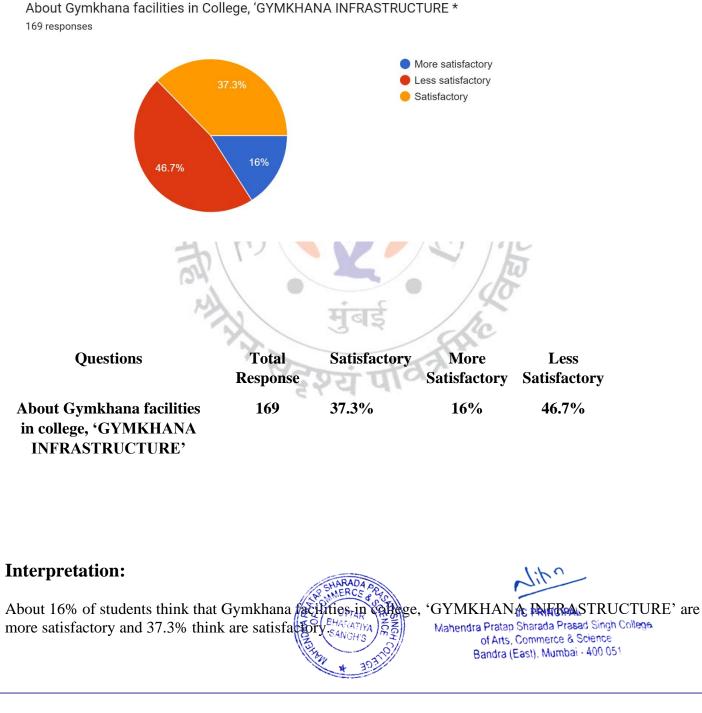

#### Interpretation:

About 68.4% of Teachers are satisfactory About Gymkhana facilities in College, 'GYMKHANA INFRASTRUCTURE' and 26.3% are less satisfactory and the satisfactor

I/C PRINCIPAL Mahendra Pratap Sharada Prasad Singh College of Arts, Commerce & Science Bandra (East), Mumbai - 400 051