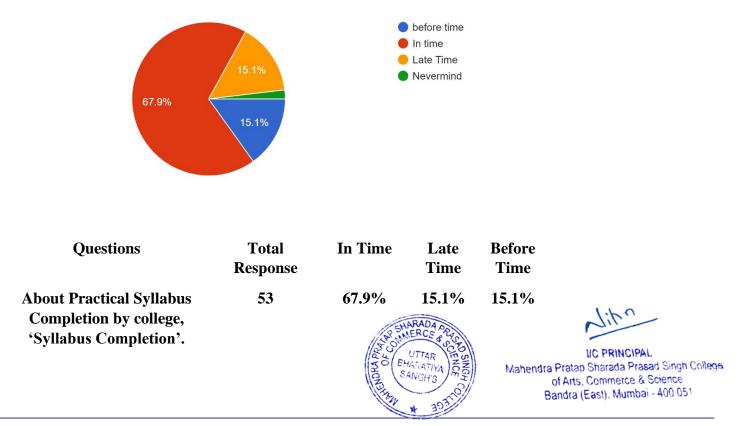

About Practical Syllabus completion (Teaching) by College, 'SYLLABUS COMPLETION' 53 responses

(Affiliated to University of Mumba)

(COLLEGE CODE - 729)

#### Interpretation:

About 67.9% of students think that Practical Syllabus Completion by college, 'Syllabus Completion' are on time, 15.1% think are before time.

Future/Suggestions/Expectations About Practical Syllabus completion (Teaching) by College <sup>53</sup> responses