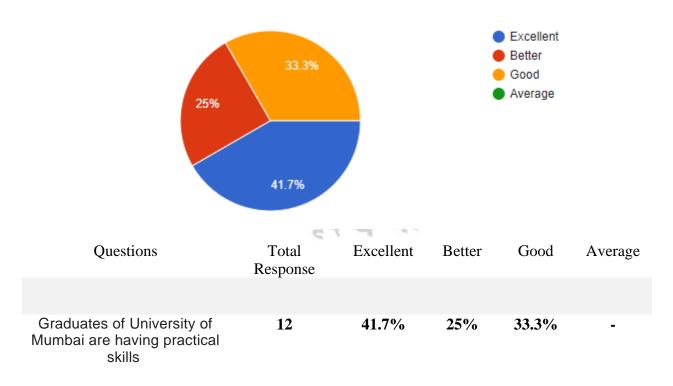

### Graduates of University of Mumbai are having practical skills

12 responses

## Interpretation:

About 41.7% of Graduates think that the college are having excellent practical skills and 33.3% think that the skills are good.

I/C PRINCIPAL Mahendra Pratap Sharada Prasad Singh College of Arts, Commerce & Science Bandra (East), Mumbai - 400 051