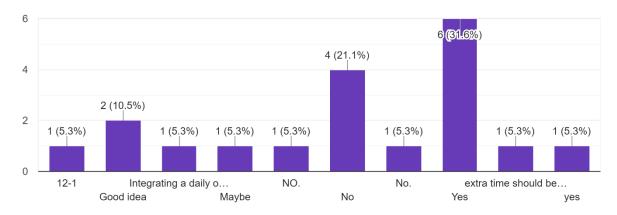

# Future/Suggestions/Expectations About Examination and Evaluation \* 19 responses

Do you suggest that daily one hour should provided for Gymkhana by extending the college hours? (Schedule of Academics is 7.30 am to 11.30. am) ...hen academic schedule will be from 12pm to 1 pm) 19 responses