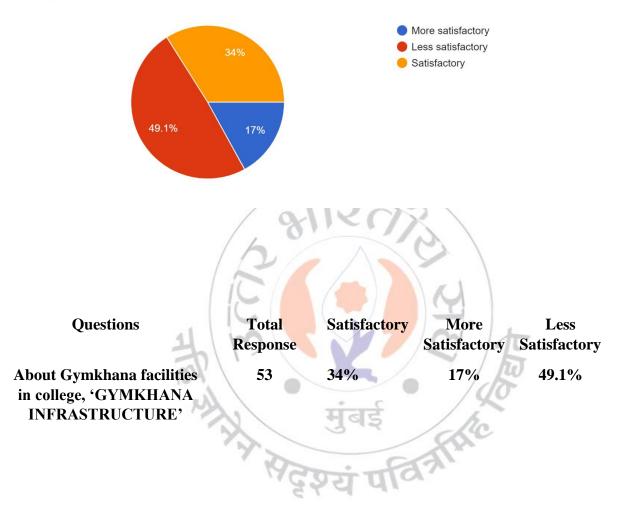

### Interpretation:

About 17% of students think that Gymkhana facilities in college, 'GYMKHANA INFRASTRUCTURE' are more satisfactory and 34% think are satisfactory.

UC PRINCIPAL Mahendra Pratap Sharada Prasad Singh College of Arts, Commerce & Science Bandra (East), Mumbai - 400 051