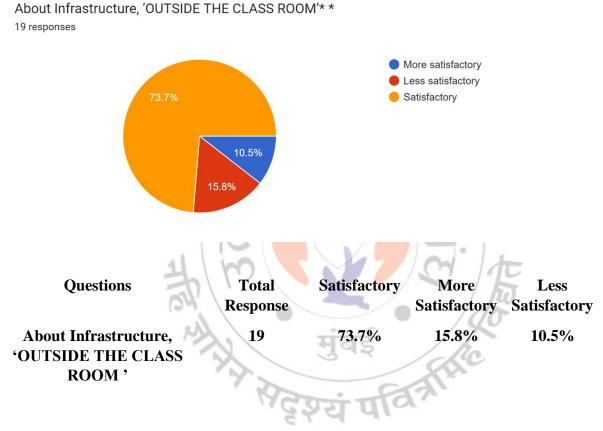

#### Interpretation:

About 73.7% of Teachers are Satisfactory About Infrastructure, 'INSIDE THE CLASS ROOM ' and 15.8% are less Satisfactory.

#### Interpretation:

About 73.7% of Teachers are Satisfactory About Infrastructure, 'OUTSIDE THE CLASS ROOM' and 15.8% are less Satisfactory.

(Affiliated to University of Mumba)

(COLLEGE CODE - 729)