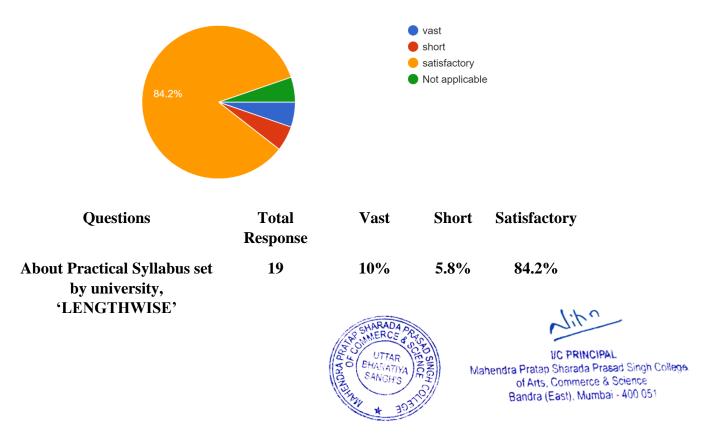

### **Interpretation:**

About 10% of Teachers think that the length of Practical Syllabus by university are vast and 84.2% are satisfactory.

About Theory Syllabus completion (Teaching) by college. 'SYLLABUS COMPLETION'