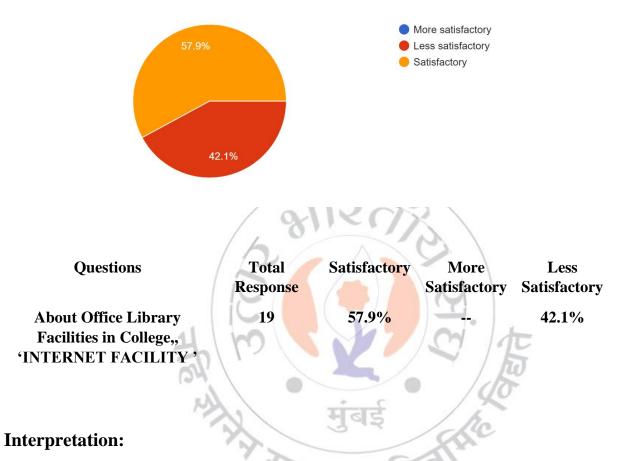

#### **Interpretation:**

About 63.2% of Teachers are Satisfactory About Office Library Facilities in College,, 'READING FACILITY' and 36.8% are more Satisfactory.

About Library facilities in College, 'INTERNET FACILITY'\* \* 19 responses

About 57.9% of Teachers are Satisfactory About Office Library Facilities in College, 'INTERNET FACILITY' and 42.1% are less Satisfactory.

I/C PRINCIPAL Mahendra Pratap Sharada Prasad Singh College of Arts, Commerce & Science Bandra (East), Mumbai - 400 051