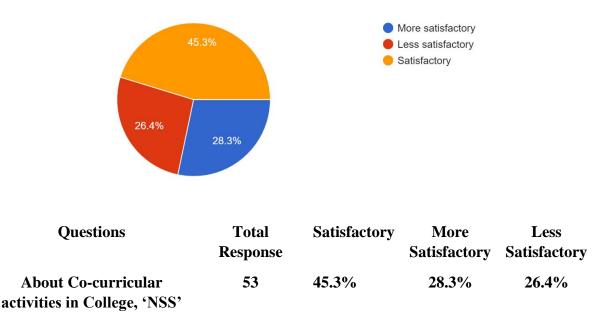

## Interpretation:

About 28.3% of students think that About Co-curricular activities in college, 'NSS' are more satisfactory and 45.3% think are satisfactory.

I/C PRINCIPAL Mahendra Pratap Sharada Prasad Singh College of Arts, Commerce & Science Bandra (East), Mumbai - 400 051

About Co-curricular activities in college, 'DLLE \* 53 responses

### Interpretation:

About 18.9% of students think that About Co-curricular activities in college, 'DLLE' are more satisfactory and 49.1% think are satisfactory.

About Co-curricular activities in college, 'CULTURAL \* 53 responses