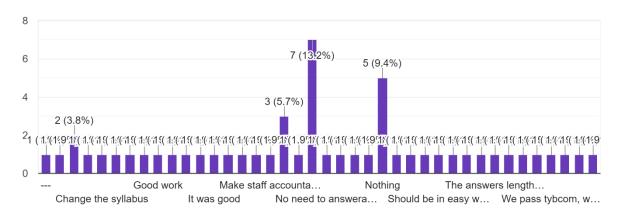

#### **Interpretation:**

About 69.8% of students think that About Practical Syllabus Completion (Teaching) by college, 'PRACTICAL SCHEDULE' are regular and 28.3% think are not regular.

Future/Suggestions/Expectations About Theory Syllabus completion (Teaching) by College 53 responses

#### Interpretation:

About 67.9% of students think that Practical Syllabus Completion by college, 'Syllabus Completion' are on time, 15.1% think are before time.

Future/Suggestions/Expectations About Practical Syllabus completion (Teaching) by College <sup>53</sup> responses