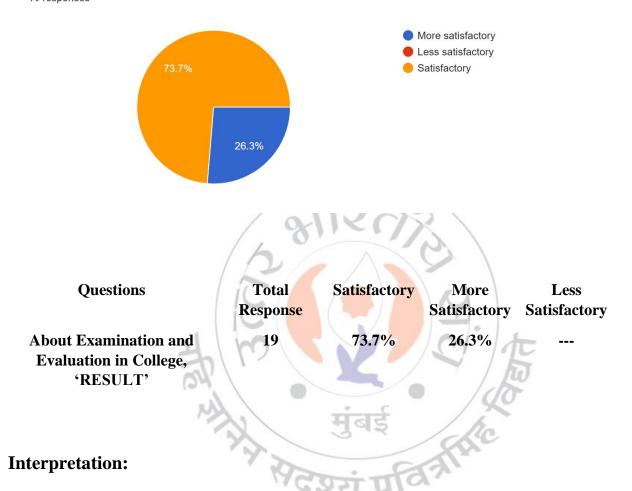

About Examination and Evaluation, RESULT \* 169 responses

### Interpretation:

About 23.7% of students think About examination and evaluation facilities in college, 'RESULT' are more satisfactory and 55.6% think are satisfactory.

I/C PRINCIPAL Mahendra Pratap Sharada Prasad Singh College of Arts, Commerce & Science Bandra (East), Mumbai - 400 051