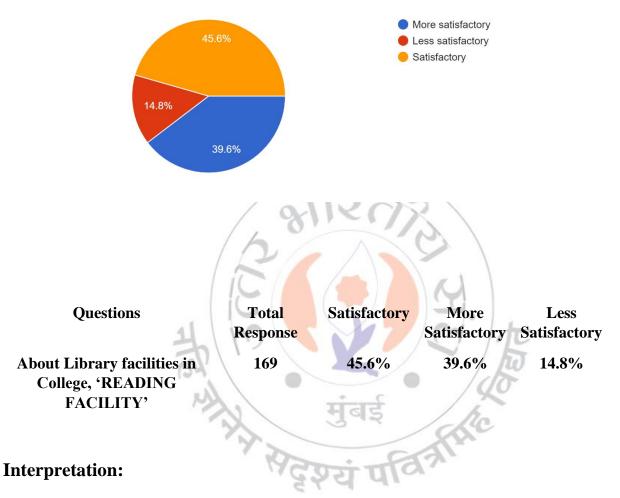

# About Library facilities in college, 'READING FACILITY' 169 responses

About 39.6% of students think that Library facilities in College, 'READING FACILITY' are more satisfactory and 45.6% think are satisfactory.