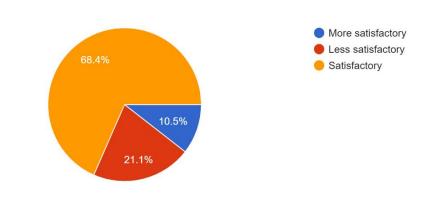

#### Interpretation:

About 73.7% of Teachers are satisfactory About Scholarship/ Free ship Process in College, 'Scholarship/ Free ship' and 26.3% are more satisfactory.

Do you have any suggestions for campus canteen? \* 19 responses