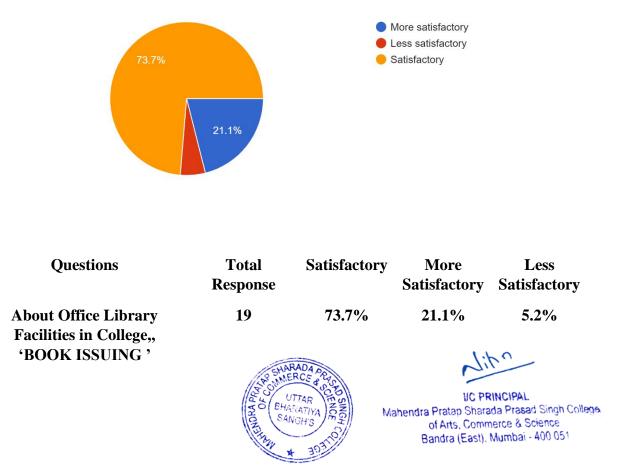

#### About Library facilities in College, 'BOOK ISSUING \* 19 responses

(Affiliated to University of Mumba)i (COLLEGE CODE - 729)

#### Interpretation:

About 73.7% of Teachers are Satisfactory About Office Library Facilities in College,, 'BOOK ISSUING' and 21.1% are More Satisfactory.