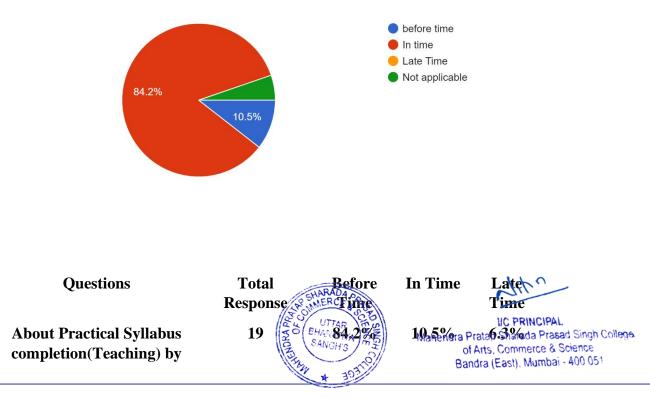

#### **Interpretation:**

About 84.2% of Teachers are before time About Practical Syllabus completion(Teaching) by College,, 'SYLLABUS COMPLETION' and 10.5% are in time.

Future/Suggestions/Expectations About Theory Syllabus completion (Teaching) by College 19 responses