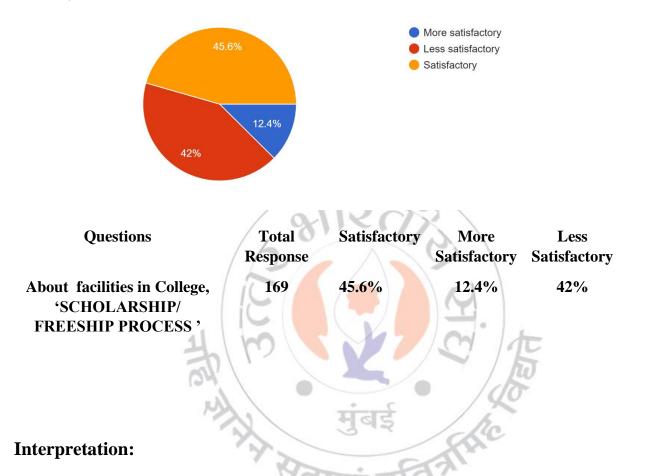

# About Scholarship / Freeship process \* 169 responses

About 12.4% of students think that facilities in college, 'SCHOLARSHIP/ FREESHIP PROCESS' are more satisfactory and 42% think are satisfactory.

I/C PRINCIPAL Mahendra Pratap Sharada Prasad Singh College of Arts, Commerce & Science Bandra (East), Mumbai - 400 051