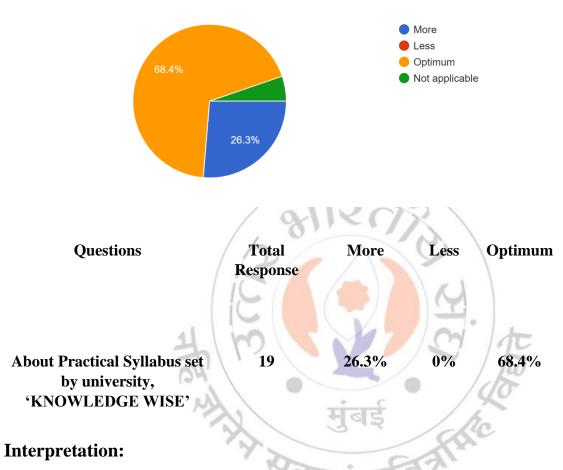

(Affiliated to University of Mumba) (COLLEGE CODE - 729)

About Practical Syllabus set by university, 'KNOWLEDGE WISE \* 19 responses

About 26.3% of Teachers think that the about practical set by university 'KNOWLEDGE WISE' are more and 68.4% are optimum.