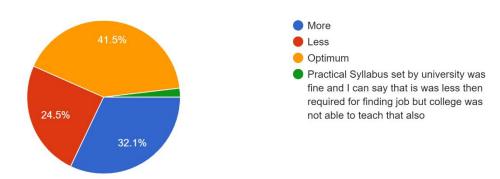

### **Interpretation:**

About 41.5% of students think that the practical syllabus set by university, 'LENGTHWISE' are Optimum and 24.5% think are Less.

About Practical Syllabus set by university, 'DIFFICULTY LEVEL \* 53 responses

### **Interpretation:**

About 50.9% of students think that the Practical syllabus set by university, 'DIFFICULTY LEVEL' are optimum and 22.6% think are more.

Future/Suggestions/Expectations About Practical Syllabus set by University \* 53 responses