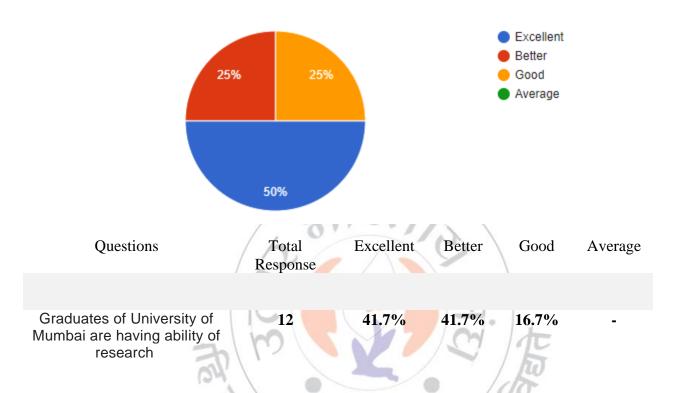

### Graduates of University of Mumbai are having ability of research

12 responses

### **Interpretation:**

About 41.7% of Graduates think that the college are having excellent ability of research and 16.7% think that ability are good.