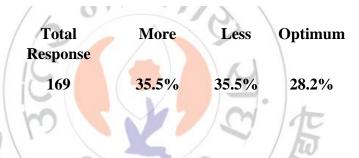

## **Interpretation:**

About 35.5% of students think that the Practical syllabus set by university, 'DIFFICULTY LEVEL' are more and 35.5% think are optimum.

About Theory Syllabus set by university, 'LENGTHWISE. \* 169 responses