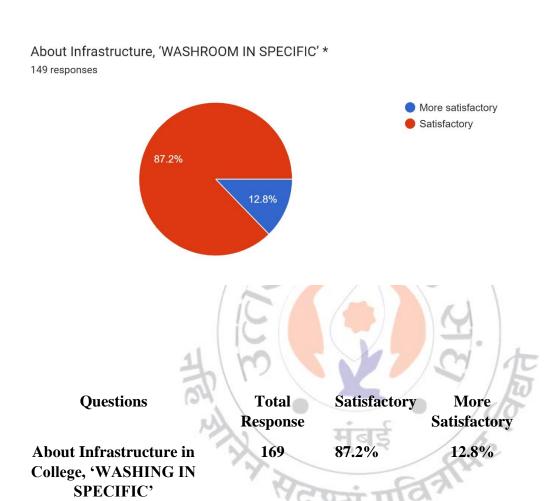

# MAHENDRA PRATAP SHARADA PRASAD SINGH COLLEGE OF COMMERCE & SCIENCE

(Affiliated to University of Mumba)i

(COLLEGE CODE - 729)

# **Interpretation:**

About 12.2% of students think About Infrastructure in college, 'WASHING IN SPECIFIC' are more satisfactory and 87.2% think are satisfactory.