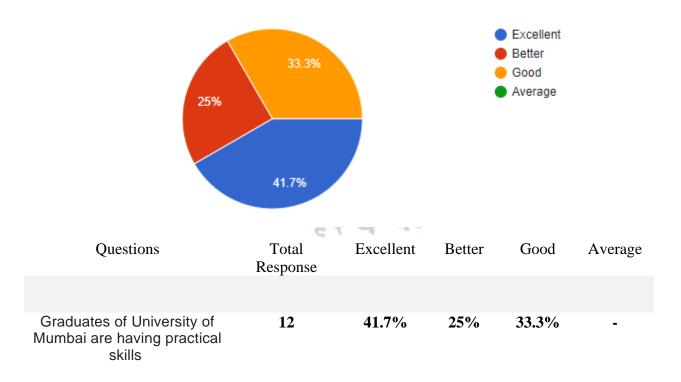

12 responses

### **Interpretation:**

About 41.7% of Graduates think that the college are having excellent practical skills and 33.3%

think that the skills are good.