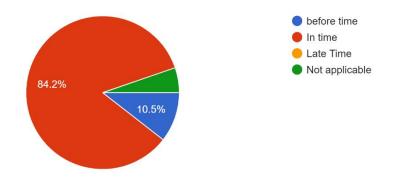

About Practical Syllabus completion (Teaching) by College, 'SYLLABUS COMPLETION' 19 responses

| Questions                       | Total<br>Response | Before<br>Time | In Time | Late<br>Time |  |
|---------------------------------|-------------------|----------------|---------|--------------|--|
| <b>About Practical Syllabus</b> | 19                | 84.2%          | 10.5%   | 6.3%         |  |
| completion(Teaching) by         |                   | SHAR           | ADA PR  |              |  |

College,, 'SYLLABUS

**COMPLETION**,

SANGH'S

A STARADA PROSENCE

WHERCE & SCIENCE

W

### **Interpretation:**

About 84.2% of Teachers are before time About Practical Syllabus completion(Teaching) by College,, 'SYLLABUS COMPLETION' and 10.5% are in time.

Future/Suggestions/Expectations About Theory Syllabus completion (Teaching) by College 19 responses