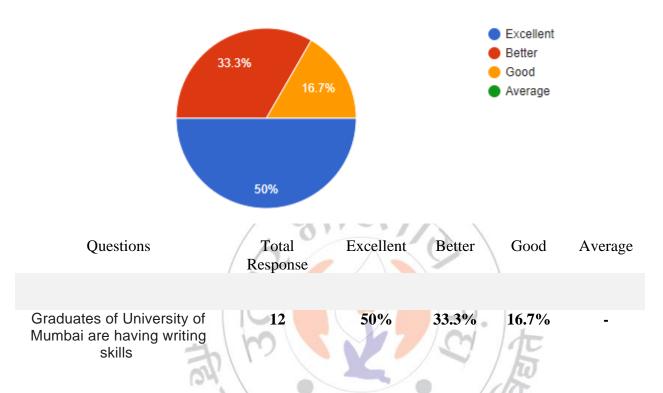

### Graduates of University of Mumbai are having writing skills

12 responses

### **Interpretation:**

About 50% of Graduates think that the college are having excellent writing skills and 16.7% think that skills are good.