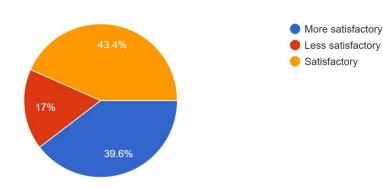

# MAHENDRA PRATAP SHARADA PRASAD SINGH COLLEGE OF COMMERCE & SCIENCE

(Affiliated to University of Mumba)i

(COLLEGE CODE - 729)

About Library facilities in college, 'READING FACILITY' 53 responses

Questions

About Library facilities in College, 'READING FACILITY'

| Response |       | More<br>Satisfactory | Less<br>Satisfactory |
|----------|-------|----------------------|----------------------|
| 53       | 45.3% | 39.6%                | 15.1%                |

### **Interpretation:**

About 39.6% of students think that Library facilities in College, 'READING FACILITY' are more satisfactory and 45.6% think are satisfactory.