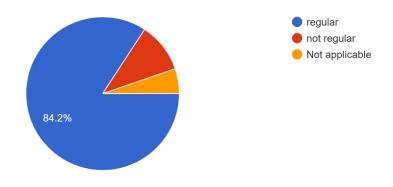

| Questions                                        | Total    | Regular | Not     | Not        |
|--------------------------------------------------|----------|---------|---------|------------|
|                                                  | Response |         | Regular | Applicable |
| About Practical Syllabus completion(Teaching) by | 19       | 84.2%   | 10.6%   | 5%         |

College,, 'PRACTICAL SCHEDULE'

**Interpretation:** 

I/C PRINCIPAL

Mahendra Pratap Sharada Prasad Singh College
of Arts, Commerce & Science

About 84.2% of Teachers are regular About Practical Syllabus completion (Teaching) by College, 051 'PRACTICAL SCHEDULE' and 10.6% are not regular.