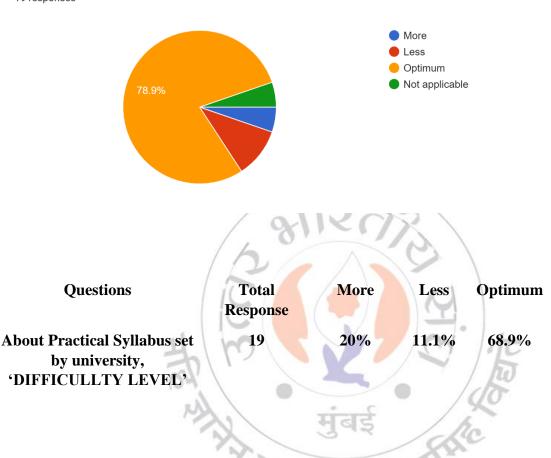

# MAHENDRA PRATAP SHARADA PRASAD SINGH COLLEGE OF COMMERCE & SCIENCE

(Affiliated to University of Mumba)i

(COLLEGE CODE - 729)

About Practical Syllabus set by university, 'DIFFICULTY LEVEL \* 19 responses

# **Interpretation:**

About 20% of Teachers think that the about practical set by university 'DIFFICULLTY LEVEL' are more and 68.9% are optimum.