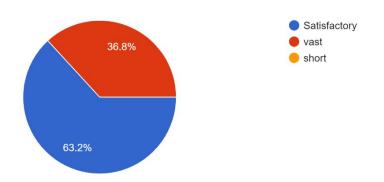

# **Interpretation:**

About 38.8 % of Teachers think that the length of Theory Syllabus set by university, 'Lengthwise' are vast and 63.2 % are satisfactory.