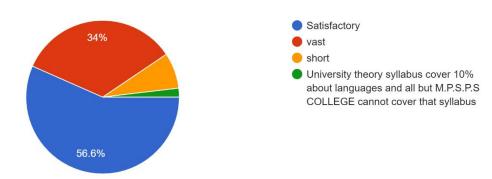

About Theory Syllabus set by university,
'LENGTHWISE'

### **Interpretation:**

About 56.6% of students think that the Theory Syllabus set by university, 'LENGTHWISE' are satisfactory 34% think are vast.

About Theory Syllabus set by university, 'DIFFICULTY LEVEL' \* 53 responses