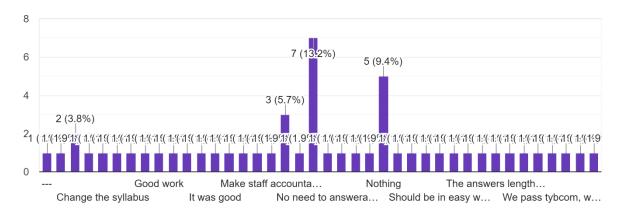

About 64.2% students think that the Class Test are regular conducted by college.

About Practical Syllabus completion (Teaching) by College, 'JOURNAL COMPLETION' 53 responses