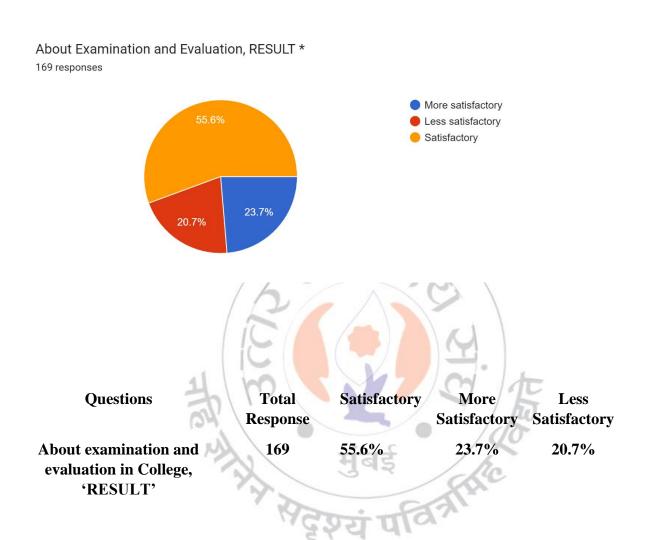

# MAHENDRA PRATAP SHARADA PRASAD SINGH COLLEGE OF COMMERCE & SCIENCE

(Affiliated to University of Mumba)i

(COLLEGE CODE - 729)

# **Interpretation:**

About 12.4% of students think that facilities in college, 'SCHOLARSHIP/ FREESHIP PROCESS' are more satisfactory and 42% think are satisfactory.