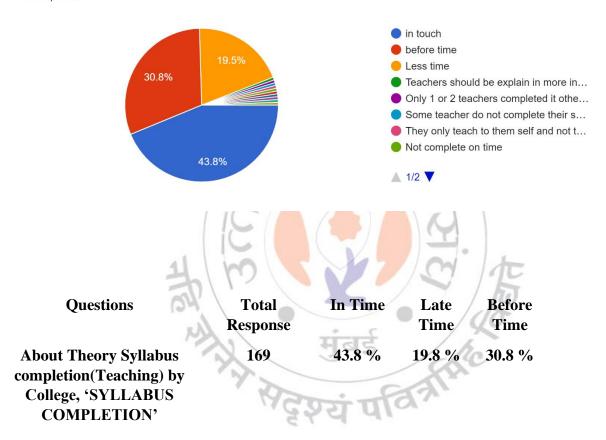

### **Interpretation:**

About 43.8 % of students think that the theory syllabus Theory Syllabus completion(Teaching) by College, are on time and 30.8 % think are before time.

SHARADA PRIVATO SHARATIYA SANGHS