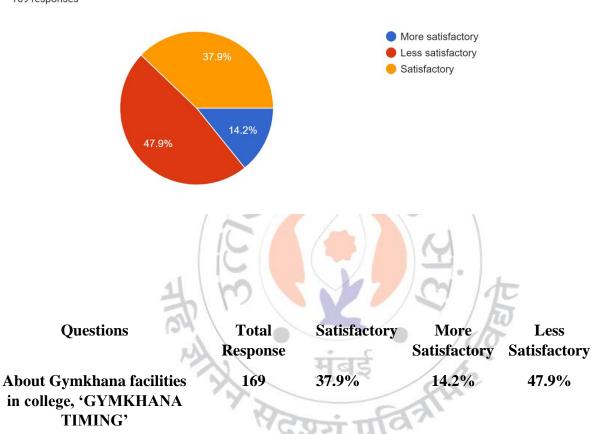

# MAHENDRA PRATAP SHARADA PRASAD SINGH COLLEGE OF COMMERCE & SCIENCE

(Affiliated to University of Mumba)i

(COLLEGE CODE - 729)

# **Interpretation:**

About 14.2% of students think that Gymkhana facilities in college, 'GYMKHANA TIMING' are more satisfactory and 47.9% think are satisfactory.