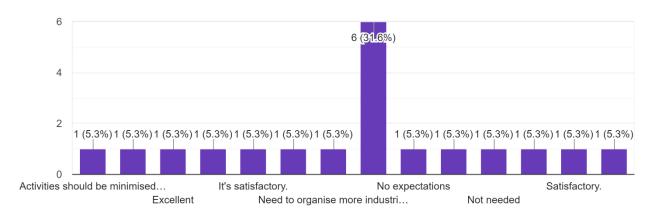

# MAHENDRA PRATAP SHARADA PRASAD SINGH COLLEGE OF COMMERCE & SCIENCE

(Affiliated to University of Mumba)i

(COLLEGE CODE - 729)

### **Interpretation:**

About 52.6% of Teachers are satisfactory in Co-curricular activities by College, 'CULTURAL' and 42.1% are more satisfactory.