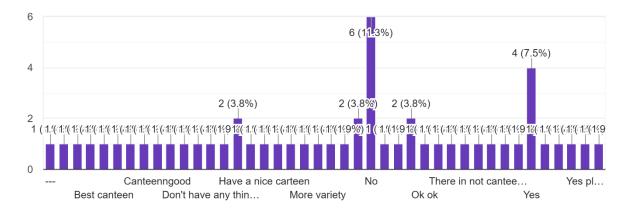

| More         | Less         |  |
|--------------------------------------------------------------------|-------------------|-------|--------------|--------------|--|
|                                                                    | Response          |       | Satisfactory | Satisfactory |  |
| About facilities in College,<br>'SCHOLARSHIP/<br>FREESHIP PROCESS' | 53                | 32.1% | 17%          | 50.9%        |  |

### **Interpretation:**

About 17% of students think that facilities in college CHOLARSHIP/FREESHIP PROCESS' are more satisfactory and 32.1% think are satisfactory.



# MAHENDRA PRATAP SHARADA PRASAD SINGH COLLEGE OF COMMERCE & SCIENCE

(Affiliated to University of Mumba)i

(COLLEGE CODE - 729)

Do you have any suggestions for campus canteen? \*

53 responses



Do you have any suggestions for college in general?\* Your answer 53 responses







# MAHENDRA PRATAP SHARADA PRASAD SINGH COLLEGE OF COMMERCE & SCIENCE

(Affiliated to University of Mumba)i





# MAHENDRA PRATAP SHARADA PRASAD SINGH COLLEGE OF COMMERCE & SCIENCE

### (Affiliated to University of Mumba)i

(COLLEGE CODE - 729)

| mestamp            | Name Of the Employer     | Address                                           | FEEDBACK BY EMPLO<br>1. Your opinion about in |           | Graduates of University | Graduates of University | Graduates of University | Graduates of University | c Graduates of University | Graduates of Universi |
|--------------------|--------------------------|---------------------------------------------------|-----------------------------------------------