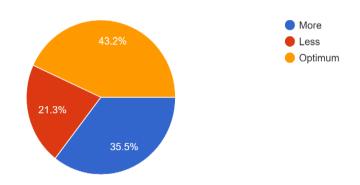

| Questions                                                         | Total<br>Response | More  | Less  | Optimum |
|-------------------------------------------------------------------|-------------------|-------|-------|---------|
| About Theory Syllabus set<br>by university, 'Difficulty<br>Level' | 169               | 43.2% | 17.8% | 42%     |

# **Interpretation:**

About 43.2 % of students think that the theory syllabus set by university, 'DIFFICULTY LEVEL' are more and 42 % think are optimum.

About Theory Syllabus completion (Teaching) by college. 'SYLLABUS COMPLETION' 169 responses