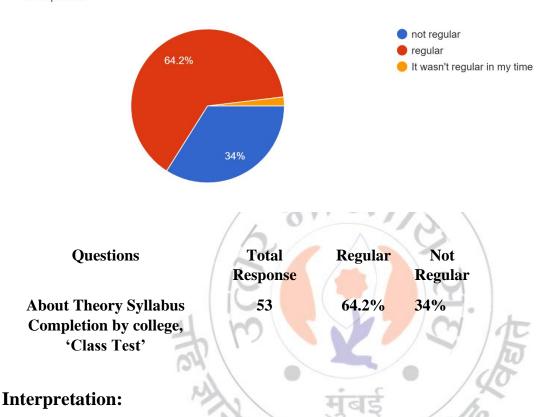

About 64.2% students think that the Class Test are regular conducted by college.

About Practical Syllabus completion (Teaching) by College, 'JOURNAL COMPLETION' 53 responses