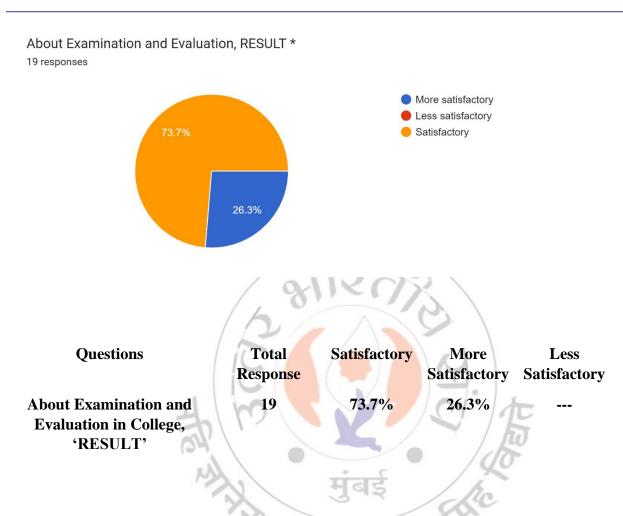

# MAHENDRA PRATAP SHARADA PRASAD SINGH COLLEGE OF COMMERCE & SCIENCE

(Affiliated to University of Mumba)i

(COLLEGE CODE - 729)

# **Interpretation:**

About 23.7% of students think About examination and evaluation facilities in college, 'RESULT' are more satisfactory and 55.6% think are satisfactory.