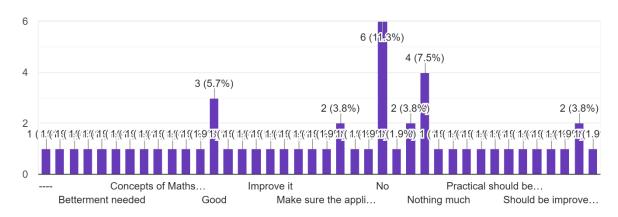

# MAHENDRA PRATAP SHARADA PRASAD SINGH **COLLEGE OF COMMERCE & SCIENCE**

(Affiliated to University of Mumba)i (COLLEGE CODE - 729)

About Practical Syllabus set by university, 'KNOWLEDGE WISE \* 169 responses

169

**About Practical Syllabus set** by university, 'LENGTHWISE'

# Response 17.8%

# **Interpretation:**

About 42% of students think that the Practical syllabus set by university, 'LENGTHWISE' are Optimum and 17.8% think are Less.