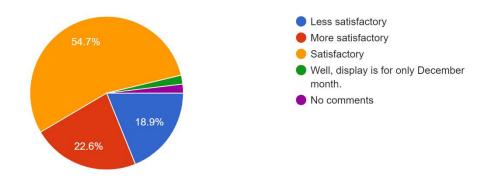

### **Interpretation:**

About 54.7% of students think that Office Administration in College, 'OFFICE NOTICE DISPLAY' are satisfactory, 22.6% think are more satisfactory.