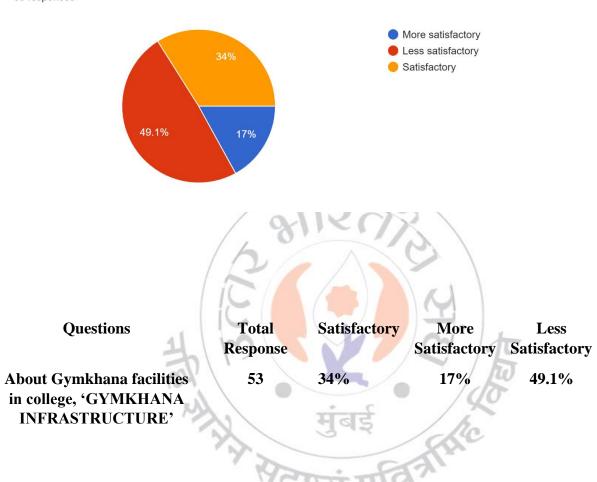

# MAHENDRA PRATAP SHARADA PRASAD SINGH COLLEGE OF COMMERCE & SCIENCE

(Affiliated to University of Mumba)i

(COLLEGE CODE - 729)

About Gymkhana facilities in College, 'GYMKHANA INFRASTRUCTURE \* 169 responses

# **Interpretation:**

About 16% of students think that Gymkhana facilities in college, 'GYMKHANA INFRASTRUCTURE' are more satisfactory and 37.3% think are satisfactory.