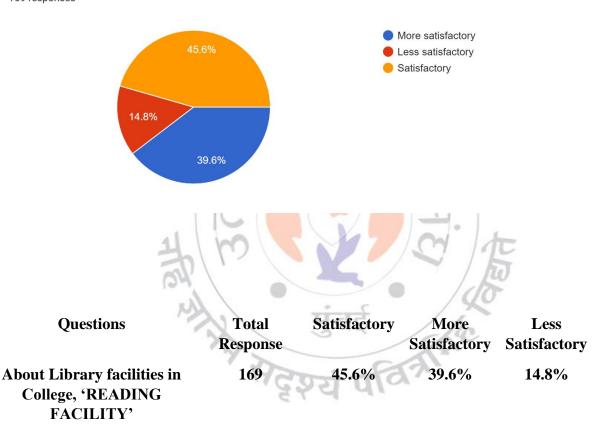

# MAHENDRA PRATAP SHARADA PRASAD SINGH COLLEGE OF COMMERCE & SCIENCE

(Affiliated to University of Mumba)i

(COLLEGE CODE - 729)

About Library facilities in college, 'READING FACILITY' 169 responses

# **Interpretation:**

About 39.6% of students think that Library facilities in College, 'READING FACILITY' are more satisfactory and 45.6% think are satisfactory.

SHARADA ORIGO SINGH SANGH'S ANGH'S ANGH'S ANGH'S SANGH'S SANGH S