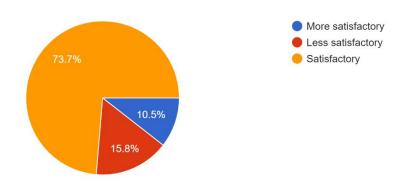

# **Interpretation:**

About 73.7% of Teachers are satisfied About Practical Syllabus completion(Teaching) by College,, 'NOTES OF SYLLABUS' and 21.1% are more satisfactory.

### **Interpretation:**

About 73.7% of Teachers are satisfied About Practical Syllabus completion(Teaching) by College,, 'Class Test' and 21.1% are more satisfactory.

About Practical Syllabus completion (Teaching) by College, 'JOURNAL COMPLETION' 19 responses

### **Interpretation:**

About 57.9% of Teachers are satisfied About Practical Syllabus completion(Teaching) by College,, 'JOURNAL COMPLETION' and 26.3% are more satisfactory.

About Practical Syllabus completion (Teaching) by College, 'PRACTICAL SCHEDULE' 19 responses