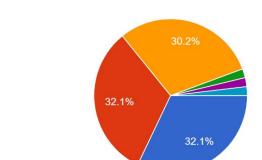

About Office Administration in College, 'OFFICE ADMINISTRATION \* 53 responses

| Questions                                  | Total<br>Response | Less<br>Satisfactory | More<br>Satisfactory | Satisfactory |
|--------------------------------------------|-------------------|----------------------|----------------------|--------------|
| About Office<br>Administration in College, | 53                | 32.1%                | 32.1%                | 30.2%        |

OFFICE

**ADMINISTRATION'** 

**Interpretation:** 

About 30.2% of students think that About Office Administration in College, 'OFFICE of Arts, Commerce & Science ADMINISTRATION' are satisfactory, 32.1% think are more satisfactory.