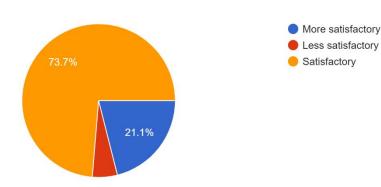

# **Interpretation:**

About 73.7% of Teachers are satisfied About Practical Syllabus completion(Teaching) by College,, 'NOTES OF SYLLABUS' and 21.1% are more satisfactory.