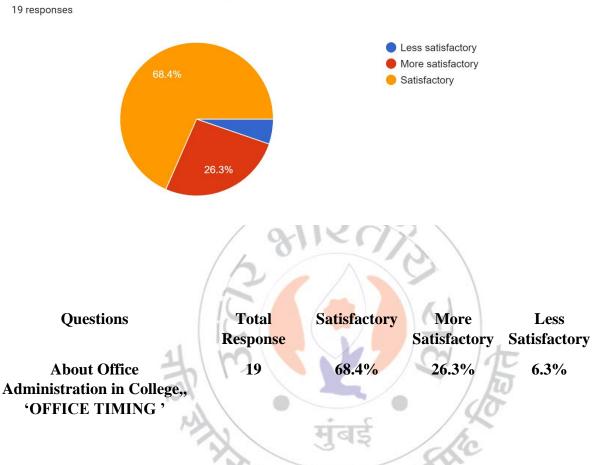

# MAHENDRA PRATAP SHARADA PRASAD SINGH COLLEGE OF COMMERCE & SCIENCE

(Affiliated to University of Mumba)i

(COLLEGE CODE - 729)

About Office Administration in College, 'OFFICE TIMING'\* \*

### **Interpretation:**

About 68.4% of Teachers are satisfactory About Office Administration by College,, 'OFFICE TIMING' and 26.3% are more satisfactory.