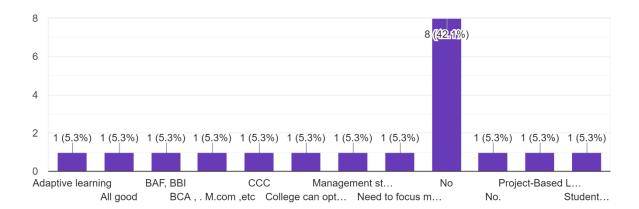

### Do you have any suggestions for college in general?\* Your answer

19 responses