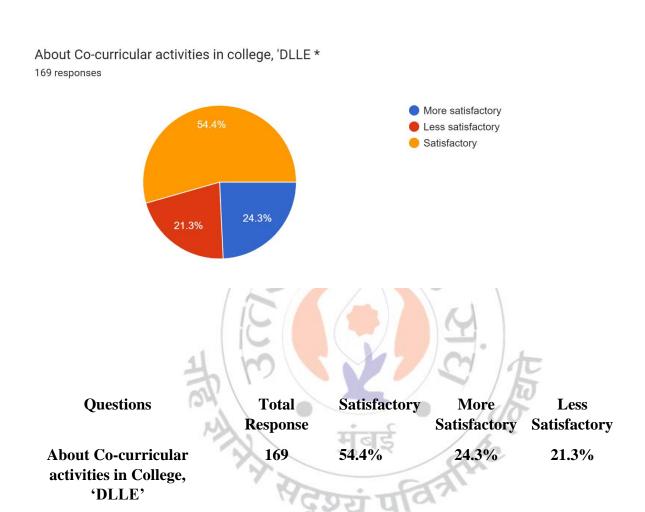

# MAHENDRA PRATAP SHARADA PRASAD SINGH COLLEGE OF COMMERCE & SCIENCE

(Affiliated to University of Mumba)i

(COLLEGE CODE - 729)

# **Interpretation:**

About 24.3% of students think that **About** Co-curricular activities in college, 'DLLE' are more satisfactory and 54.4% think are satisfactory.