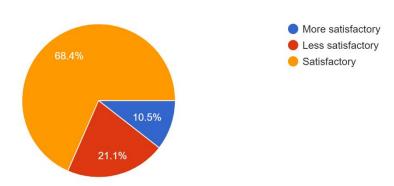

# **Interpretation:**

About 73.7% of Teachers are satisfied About Practical Syllabus completion(Teaching) by College,, 'NOTES OF SYLLABUS' and 21.1% are more satisfactory.

### **Interpretation:**

About 73.7% of Teachers are satisfied About Practical Syllabus completion(Teaching) by College,, 'Class Test' and 21.1% are more satisfactory.

About Practical Syllabus completion (Teaching) by College, 'JOURNAL COMPLETION' 19 responses

### **Interpretation:**

About 57.9% of Teachers are satisfied About Practical Syllabus completion(Teaching) by College,, 'JOURNAL COMPLETION' and 26.3% are more satisfactory.

About Practical Syllabus completion (Teaching) by College, 'PRACTICAL SCHEDULE' 19 responses

College,, 'PRACTICAL SCHEDULE'

**Interpretation:** 

I/C PRINCIPAL

Mahendra Pratap Sharada Prasad Singh College
of Arts, Commerce & Science

About 84.2% of Teachers are regular About Practical Syllabus completion (Teaching) by College, 051 'PRACTICAL SCHEDULE' and 10.6% are not regular.