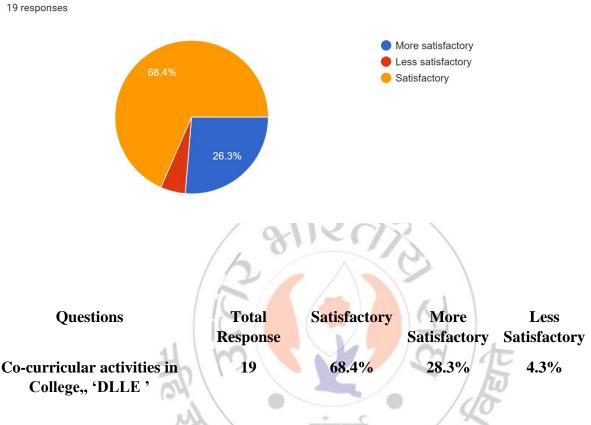

# **Interpretation:**

About 24.3% of students think that **About** Co-curricular activities in college, 'DLLE' are more satisfactory and 54.4% think are satisfactory.