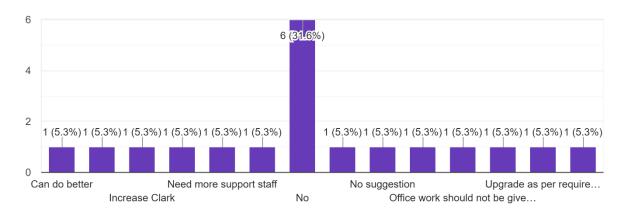

# MAHENDRA PRATAP SHARADA PRASAD SINGH COLLEGE OF COMMERCE & SCIENCE

(Affiliated to University of Mumba)i

(COLLEGE CODE - 729)

About Theory Syllabus completion (Teaching) by College, 'NOTES OF SYLLABUS' 19 responses

# **Interpretation:**

About 73.7% of Teachers are satisfied About Practical Syllabus completion(Teaching) by College,, 'NOTES OF SYLLABUS' and 21.1% are more satisfactory.