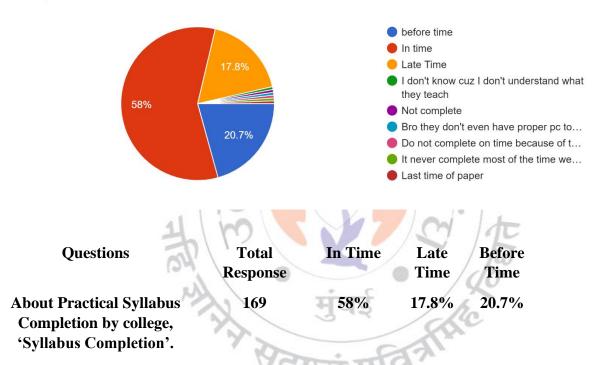

# MAHENDRA PRATAP SHARADA PRASAD SINGH **COLLEGE OF COMMERCE & SCIENCE**

(Affiliated to University of Mumba)i (COLLEGE CODE - 729)

About Practical Syllabus set by university, 'KNOWLEDGE WISE \* 169 responses

169

**About Practical Syllabus set** by university, 'LENGTHWISE'

# Response 17.8%

# **Interpretation:**

About 42% of students think that the Practical syllabus set by university, 'LENGTHWISE' are Optimum and 17.8% think are Less.