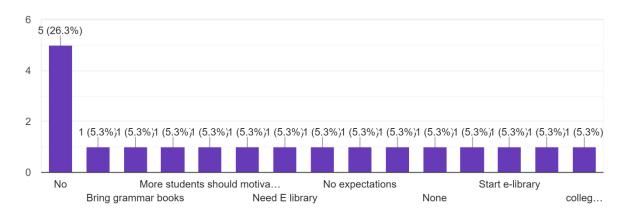

### Do you have any suggestions for campus canteen? \*

19 responses

### Do you have any suggestions for college in general?\* Your answer

19 responses