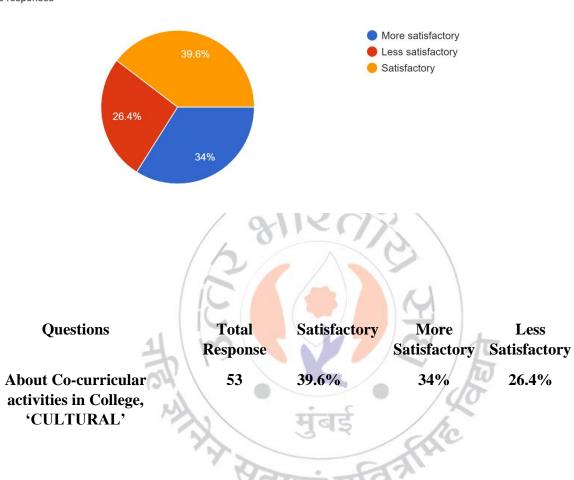

### **Interpretation:**

About 34% of students think that About Co-curricular activities in college, 'CULLTURAL' are more satisfactory and 39.6% think are satisfactory.