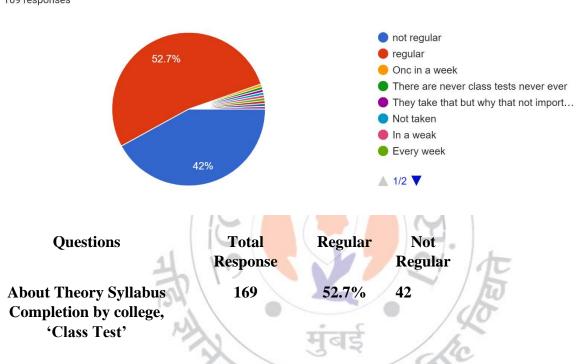

# MAHENDRA PRATAP SHARADA PRASAD SINGH COLLEGE OF COMMERCE & SCIENCE

(Affiliated to University of Mumba)i

(COLLEGE CODE - 729)

| Questions                                      | Total<br>Response | Satisfactory | More<br>Satisfactory | Satisfactory |
|------------------------------------------------|-------------------|--------------|----------------------|--------------|
| <b>About Theory Syllabus</b>                   | 169               | 46.7%        | 29.6%                | 22.5%        |
| Completion by college,<br>'Journal Completion' |                   |              |                      |              |

# **Interpretation:**

About 29.6% of students think that the theory syllabus completion (Teaching) by college are more satisfactory 22.5% think are satisfactory.

About Practical Syllabus completion (Teaching) by College, 'PRACTICAL SCHEDULE' 169 responses