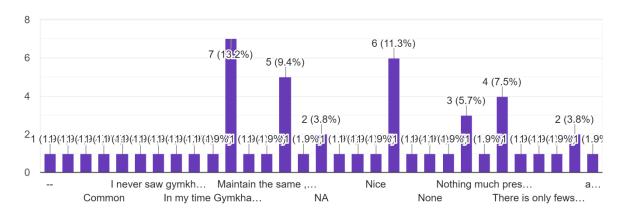

# MAHENDRA PRATAP SHARADA PRASAD SINGH COLLEGE OF COMMERCE & SCIENCE

(Affiliated to University of Mumba)i

(COLLEGE CODE - 729)

About Gymkhana facilities in College, 'GYMKHANA INFRASTRUCTURE \* 169 responses

# **Interpretation:**

About 16% of students think that Gymkhana facilities in college, 'GYMKHANA INFRASTRUCTURE' are more satisfactory and 37.3% think are satisfactory.