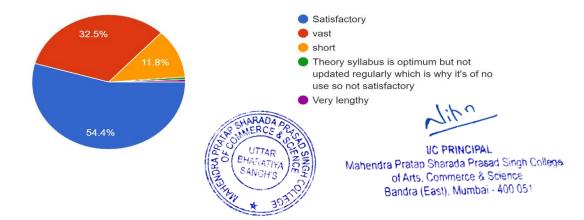

# **Interpretation:**

About 54.4% of students think that the Theory Syllabus set by university, 'LENGTHWISE' are satisfactory 32.5% think are vast and 11.8 % think are short.

About Theory Syllabus set by university, 'DIFFICULTY LEVEL' \* 169 responses