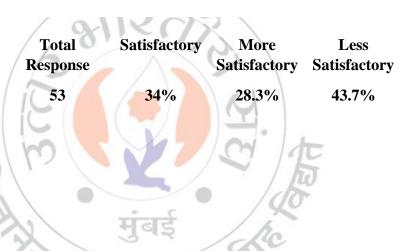

### About Scholarship / Freeship process \*

53 responses

| Questions                                                          | Total Satisfactor |       | More         | Less         |  |
|--------------------------------------------------------------------|-------------------|-------|--------------|--------------|--|
|                                                                    | Response          |       | Satisfactory | Satisfactory |  |
| About facilities in College,<br>'SCHOLARSHIP/<br>FREESHIP PROCESS' | 53                | 32.1% | 17%          | 50.9%        |  |

### **Interpretation:**

About 17% of students think that facilities in college CHOLARSHIP/FREESHIP PROCESS' are more satisfactory and 32.1% think are satisfactory.