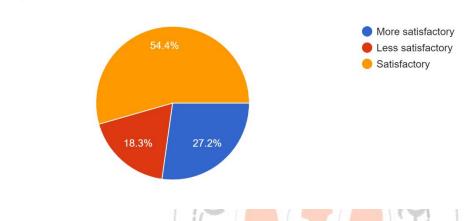

# **Interpretation:**

About 24.3% of students think that **About** Co-curricular activities in college, 'DLLE' are more satisfactory and 54.4% think are satisfactory.