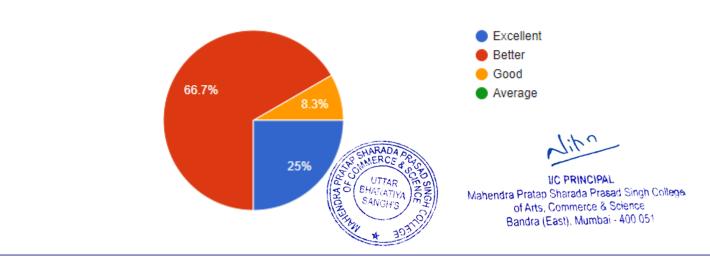

### Graduates of University of Mumbai are "Techno Savvy"

12 responses

# MAHENDRA PRATAP SHARADA PRASAD SINGH COLLEGE OF COMMERCE & SCIENCE

(Affiliated to University of Mumba)i

(COLLEGE CODE - 729)

| Questions                                              | Total<br>Response | Excellent | Better | Good | Average |
|--------------------------------------------------------|-------------------|-----------|--------|------|---------|
|                                                        |                   |           |        |      |         |
| Graduates of University of<br>Mumbai are "Techno Savvy | 12                | 25%       | 66.7%  | 8.3% | -       |

### **Interpretation:**

About 25% of Graduates think that the college are having excellent Techno Savvy and 8.3 % think that the skills are good.

Graduates of University of Mumbai are having ability of Time Management