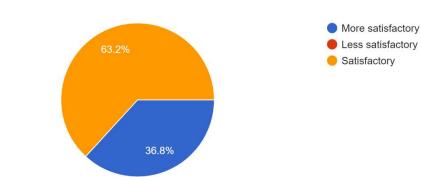

### **Interpretation:**

About 63.2% of Teachers are Satisfactory About Office Library Facilities in College,, 'READING FACILITY' and 36.8% are more Satisfactory.