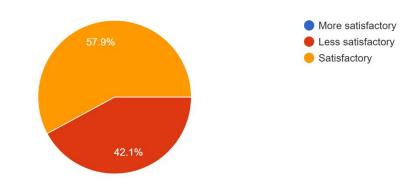

### **Interpretation:**

About 57.9% of Teachers are Satisfactory About Office Library Facilities in College, 'INTERNET FACILITY' and 42.1% are less Satisfactory.