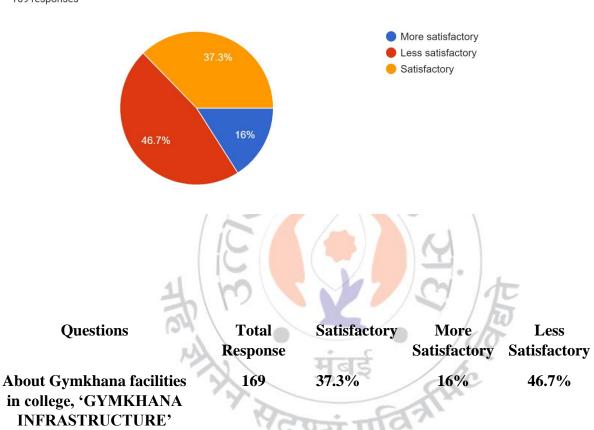

# MAHENDRA PRATAP SHARADA PRASAD SINGH COLLEGE OF COMMERCE & SCIENCE

(Affiliated to University of Mumba)i

(COLLEGE CODE - 729)

About Gymkhana facilities in College, 'GYMKHANA INFRASTRUCTURE \* 169 responses

# **Interpretation:**

About 16% of students think that Gymkhana facilities in college, 'GYMKHANA INFRASTRUCTURE' are more satisfactory and 37.3% think are satisfactory.