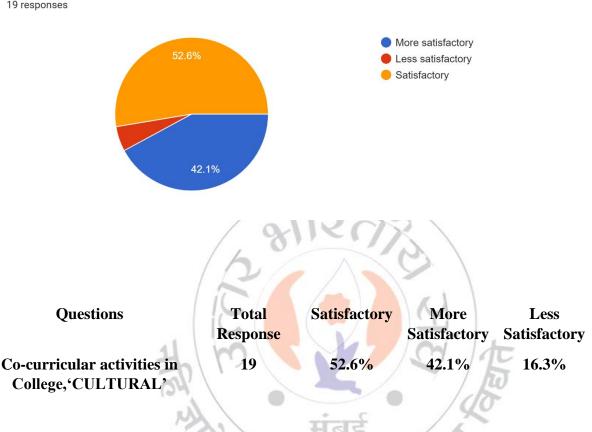

# MAHENDRA PRATAP SHARADA PRASAD SINGH COLLEGE OF COMMERCE & SCIENCE

(Affiliated to University of Mumba)i

(COLLEGE CODE - 729)

About Co-curricular activities in college, 'CULTURAL \* 169 responses

# **Interpretation:**

About 30.2% of students think that About Co-curricular activities in college, 'CULLTURAL' are more

satisfactory and 47.3% think are satisfactory