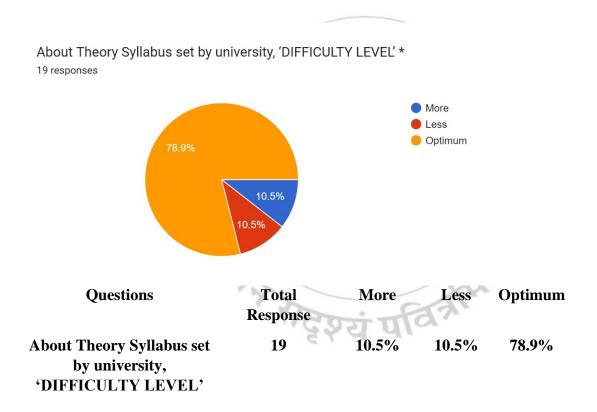

# **Interpretation:**

About 10.5% of Teachers think that the difficulty level of theory Syllabus set by university are more and 78.9% are optimum.

SHARADA OR SHARADA OR SANGH'S SANGH'S