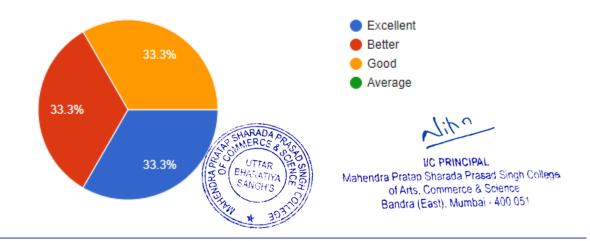

### Graduates of University of Mumbai are having dedication for duties

12 responses

# MAHENDRA PRATAP SHARADA PRASAD SINGH COLLEGE OF COMMERCE & SCIENCE

(Affiliated to University of Mumba)i

(COLLEGE CODE - 729)

| Questions                                                                | Total<br>Response | Excellent | Better | Good  | Average |
|--------------------------------------------------------------------------|-------------------|-----------|--------|-------|---------|
|                                                                          |                   |           |        |       |         |
| Graduates of University of<br>Mumbai are having<br>dedication for duties | 12                | 33.3%     | 33.3%  | 33.3% | -       |

### **Interpretation:**

About 33.3% of Graduates think that the college are having excellent dedication towards their duties and 33.3% think that dedication are good.

Graduates of University of Mumbai are having practical skills