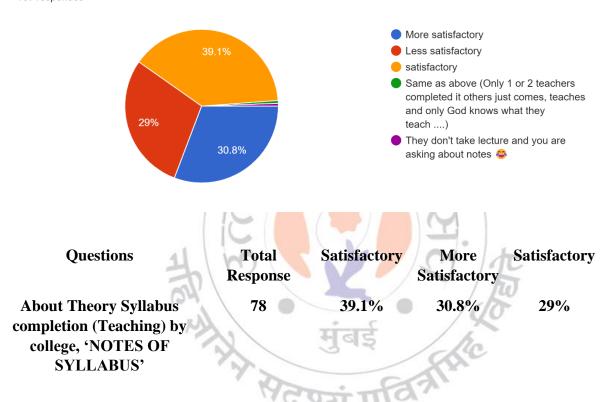

# MAHENDRA PRATAP SHARADA PRASAD SINGH COLLEGE OF COMMERCE & SCIENCE

(Affiliated to University of Mumba)i

(COLLEGE CODE - 729)

About Theory Syllabus completion (Teaching) by College, 'NOTES OF SYLLABUS' 169 responses

# **Interpretation:**

About 30.8% of students think that the theory syllabus completion (Teaching) by college are more satisfactory 29% think are satisfactory.