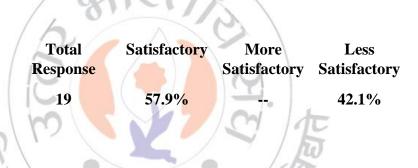

### **Interpretation:**

About 57.9% of Teachers are Satisfactory About Office Library Facilities in College, 'INTERNET FACILITY' and 42.1% are less Satisfactory.