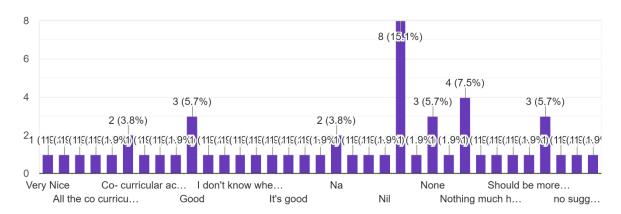

OLLEGE CODE - 729)





### **Interpretation:**

About 18.9% of students think that About Co-curricular activities in college, 'DLLE' are more satisfactory and 49.1% think are satisfactory.





# MAHENDRA PRATAP SHARADA PRASAD SINGH COLLEGE OF COMMERCE & SCIENCE

(Affiliated to University of Mumba)i

(COLLEGE CODE - 729)

About Co-curricular activities in college, 'CULTURAL \* 53 responses



### **Interpretation:**

About 34% of students think that About Co-curricular activities in college, 'CULLTURAL' are more satisfactory and 39.6% think are satisfactory.





### MAHENDRA PRATAP SHARADA PRASAD SINGH **COLLEGE OF COMMERCE & SCIENCE**

(Affiliated to University of Mumba)i

(COLLEGE CODE - 729)

Future/Suggestions/Expectations About Co-curricular activities in college\* \* 53 responses



About Examination and Evaluation, 'EXAMINATION PAPERS' \*

53 responses



| Questions                                                         | Total    | Satisfactory | More         | Less         |
|-------------------------------------------------------------------|----------|--------------|--------------|--------------|
|                                                                   | Response |              | Satisfactory | Satisfactory |
| About Examination and evaluation in College, 'EXAMINATION PAPERS' | 53       | 50.9%        | 37.7%        | 11.3%        |

**Interpretation:** 

About 37.7% of students think that Examination and ex more satisfactory and 50.9% think are satisfactory

digition in sollege at EXAMENATION PAPERS' are of Arts, Commerce & Science

Bandra (East),