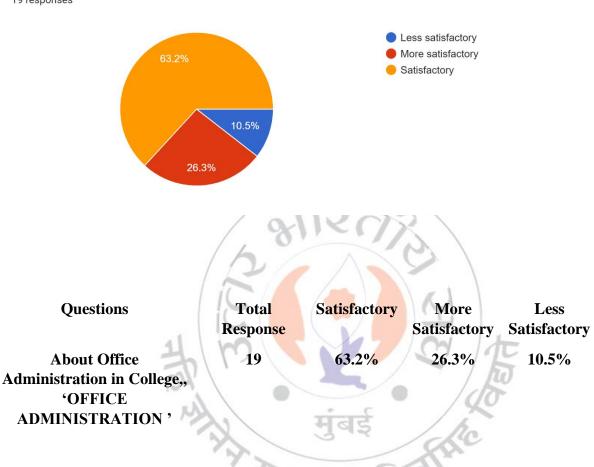

# MAHENDRA PRATAP SHARADA PRASAD SINGH COLLEGE OF COMMERCE & SCIENCE

(Affiliated to University of Mumba)i

(COLLEGE CODE - 729)

About Office Administration in College, 'OFFICE ADMINISTRATION \* 19 responses

### **Interpretation:**

About 63.2% of Teachers are satisfactory About Office Administration by College,, 'OFFICE ADMINISTRATION' and 26.3% are more satisfactory.