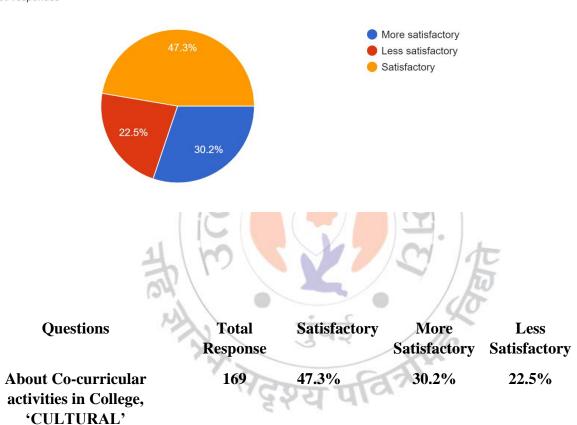

# MAHENDRA PRATAP SHARADA PRASAD SINGH COLLEGE OF COMMERCE & SCIENCE

(Affiliated to University of Mumba)i

(COLLEGE CODE - 729)

About Co-curricular activities in college, 'CULTURAL \* 169 responses

# **Interpretation:**

About 30.2% of students think that About Co-curricular activities in college, 'CULLTURAL' are more

satisfactory and 47.3% think are satisfactory