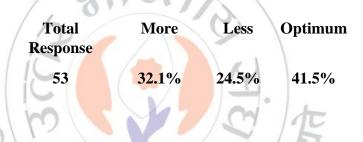

About Office Administration in College, 'OFFICE ADMINISTRATION \* 53 responses

| Questions                                  | Total<br>Response | Less<br>Satisfactory | More<br>Satisfactory | Satisfactory |
|--------------------------------------------|-------------------|----------------------|----------------------|--------------|
| About Office<br>Administration in College, | 53                | 32.1%                | 32.1%                | 30.2%        |

OFFICE

**ADMINISTRATION'** 

**Interpretation:** 

About 30.2% of students think that About Office Administration in College, 'OFFICE of Arts, Commerce & Science ADMINISTRATION' are satisfactory, 32.1% think are more satisfactory.