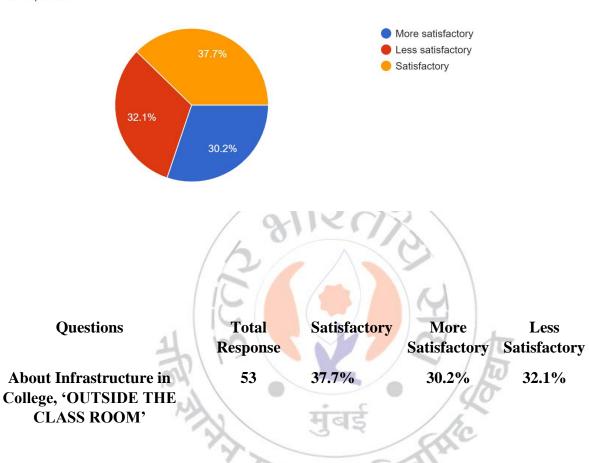

# MAHENDRA PRATAP SHARADA PRASAD SINGH **COLLEGE OF COMMERCE & SCIENCE**

(Affiliated to University of Mumba)i

(COLLEGE CODE - 729)

About Infrastructure, 'OUTSIDE THE CLASS ROOM'\* \* 169 responses

| Questions                                     | Total<br>Response | Satisfactory | More<br>Satisfactory | Less<br>Satisfactory |
|-----------------------------------------------|-------------------|--------------|----------------------|----------------------|
| About Infrastructure in College, 'OUTSIDE THE | 169               | 75.1%        | 21.3%                | 3.4%                 |
| CLASS ROOM'                                   |                   |              |                      |                      |

# **Interpretation:**

Mahendra Pratap Sharada Prasad Singh College of Arts, Commerce & Science About 21.3% of students think that About Infrastructure in College, 'OUTS TO BE THE CLASS'ROOM' are more satisfactory and 75.3% think are satisfactory.