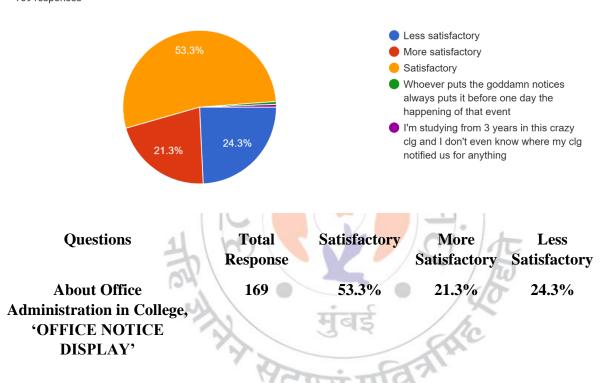

# MAHENDRA PRATAP SHARADA PRASAD SINGH COLLEGE OF COMMERCE & SCIENCE

(Affiliated to University of Mumba)i

(COLLEGE CODE - 729)

Questions
Total Satisfactory More Less
Response Satisfactory Satisfactory
About Library facilities in College, 'BOOK ISSUING'

Total Satisfactory More Less
Satisfactory Satisfactory
169 45.6% 34.9% 19.5%

# **Interpretation:**

About 45.6% of students think that the Library facilities in College, 'BOOK ISSUING' are satisfactory, 34.9% think are more satisfactory.