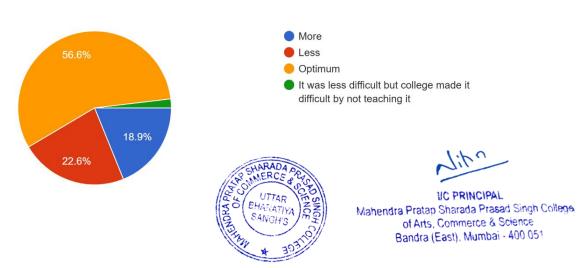

# MAHENDRA PRATAP SHARADA PRASAD SINGH COLLEGE OF COMMERCE & SCIENCE

(Affiliated to University of Mumba)i

(COLLEGE CODE - 729)

| Questions                                                            | Total<br>Response | More  | Less  | Optimum |
|----------------------------------------------------------------------|-------------------|-------|-------|---------|
| About Practical Syllabus set<br>by university,<br>'DIFFICULTY LEVEL' | 53                | 22.6% | 24.5% | 50.9%   |

### **Interpretation:**

About 50.9% of students think that the Practical syllabus set by university, 'DIFFICULTY LEVEL' are optimum and 22.6% think are more.

Future/Suggestions/Expectations About Practical Syllabus set by University \* 53 responses