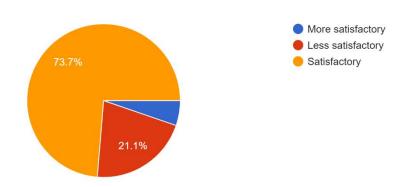

# **Interpretation:**

About 73.7% of Teachers are satisfied About Practical Syllabus completion(Teaching) by College,, 'NOTES OF SYLLABUS' and 21.1% are more satisfactory.