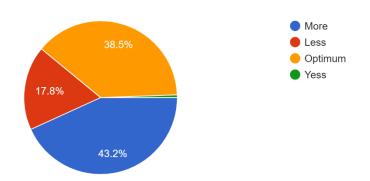

# **Interpretation:**

About 43.2 % of students think that the theory syllabus set by university, 'DIFFICULTY LEVEL' are more and 42 % think are optimum.

About Theory Syllabus completion (Teaching) by college. 'SYLLABUS COMPLETION' 169 responses