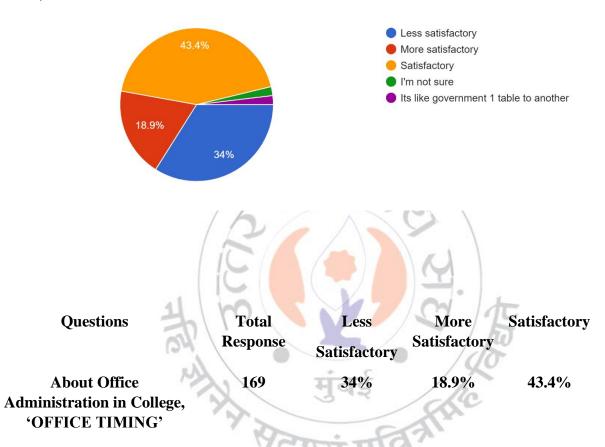

Questions

Total

Response

Satisfactory

Satisfactory

Satisfactory

Satisfactory

About Office

169

33.1%

22.5%

44.4%

Administration in College,

OFFICE

# **Interpretation:**

**ADMINISTRATION'** 

About 44.4% of students think that About Office Administration in College, 'OFFICE ADMINISTRATION' are satisfactory, 33.1% think are more satisfactory.