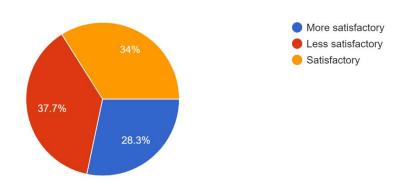

### About Scholarship / Freeship process \*

53 responses

| Questions                                                          | Total Satisfactor |       | More         | Less         |  |
|--------------------------------------------------------------------|-------------------|-------|--------------|--------------|--|
|                                                                    | Response          |       | Satisfactory | Satisfactory |  |
| About facilities in College,<br>'SCHOLARSHIP/<br>FREESHIP PROCESS' | 53                | 32.1% | 17%          | 50.9%        |  |

### **Interpretation:**

About 17% of students think that facilities in college CHOLARSHIP/FREESHIP PROCESS' are more satisfactory and 32.1% think are satisfactory.