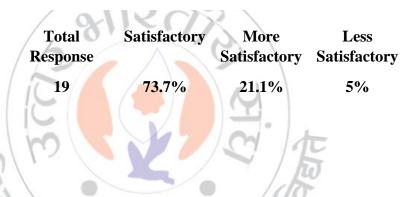

### **Interpretation:**

About 57.9% of Teachers are satisfied About Practical Syllabus completion(Teaching) by College,, 'JOURNAL COMPLETION' and 26.3% are more satisfactory.

About Practical Syllabus completion (Teaching) by College, 'PRACTICAL SCHEDULE' 19 responses