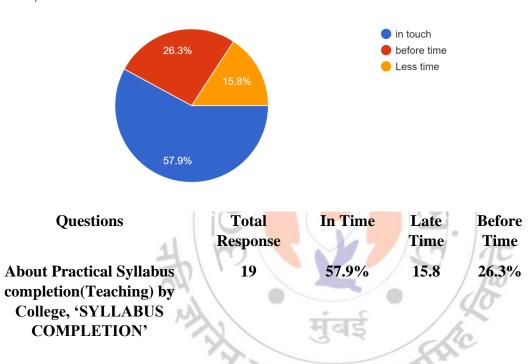

About Practical Syllabus completion (Teaching) by College, 'SYLLABUS COMPLETION' 19 responses

| Questions                       | Total<br>Response | Before<br>Time | In Time | Late<br>Time |  |
|---------------------------------|-------------------|----------------|---------|--------------|--|
| <b>About Practical Syllabus</b> | 19                | 84.2%          | 10.5%   | 6.3%         |  |
| completion(Teaching) by         |                   | SHAR           | ADA PR  |              |  |

College,, 'SYLLABUS

**COMPLETION**,

SANGH'S

A STARADA PROSENCE

WHERCE & SCIENCE

W

### **Interpretation:**

About 84.2% of Teachers are before time About Practical Syllabus completion(Teaching) by College,, 'SYLLABUS COMPLETION' and 10.5% are in time.

Future/Suggestions/Expectations About Theory Syllabus completion (Teaching) by College 19 responses