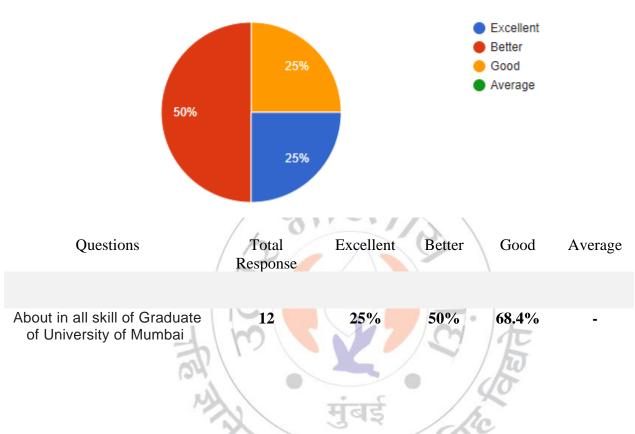

### 1. Your opinion about in all skill of Graduate of University of Mumbai

12 responses

### **Interpretation:**

About 25% of Graduates think that the college are having excellent opinion about in all skill of Graduate of University of Mumbai.