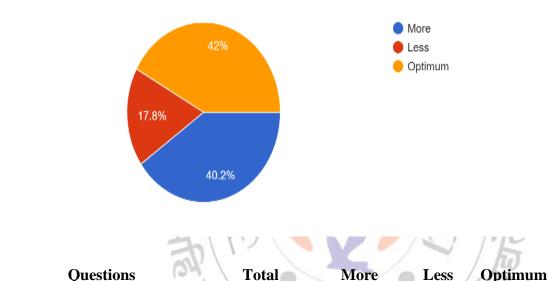

# Response 17.8%

# **Interpretation:**

About 42% of students think that the Practical syllabus set by university, 'LENGTHWISE' are Optimum and 17.8% think are Less.