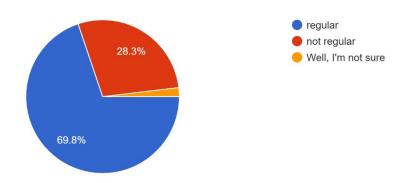

| Questions                       | Total    | Regular | Not      |
|---------------------------------|----------|---------|----------|
|                                 | Response |         | Regular  |
| <b>About Practical Syllabus</b> | 53       | 69.8%   | 28.3%    |
| Completion(Teaching) by         |          |         |          |
| college, 'PRACTICAL             |          |         |          |
| SCHEDULE'                       |          | SH      | ARADA PA |

**Interpretation:** 

About 69.8% of students think that About Practical Syllabus Completion (Teaching) by to the greece & Science 'PRACTICAL SCHEDULE' are regular and 28.3% think are not regular.

Bandra (East), Mumbai - 400 05