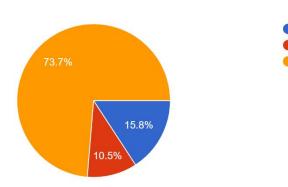

# **Interpretation:**

About 73.7% of Teachers are satisfied About Practical Syllabus completion(Teaching) by College,, 'NOTES OF SYLLABUS' and 21.1% are more satisfactory.

### **Interpretation:**

About 73.7% of Teachers are satisfied About Practical Syllabus completion(Teaching) by College,, 'Class Test' and 21.1% are more satisfactory.

About Practical Syllabus completion (Teaching) by College, 'JOURNAL COMPLETION' 19 responses

### **Interpretation:**

About 57.9% of Teachers are satisfied About Practical Syllabus completion(Teaching) by College,, 'JOURNAL COMPLETION' and 26.3% are more satisfactory.

About Practical Syllabus completion (Teaching) by College, 'PRACTICAL SCHEDULE' 19 responses