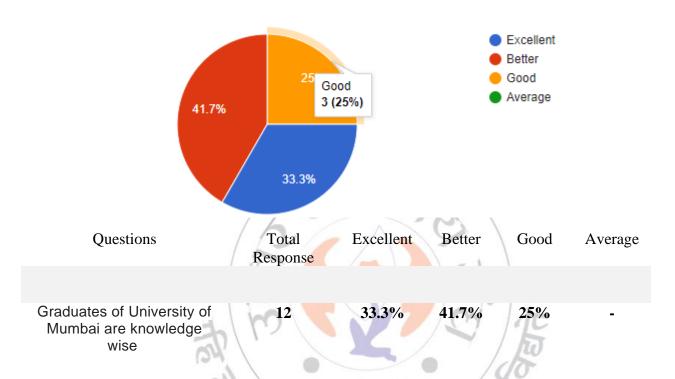

### Graduates of University of Mumbai are knowledge wise

12 responses

### **Interpretation:**

About 50% of Graduates think that the college are having excellent Graduates of University of Mumbai are knowledge wise .

SANGHS

SHARADA OR TO SO SHARADA OR TO SHARA