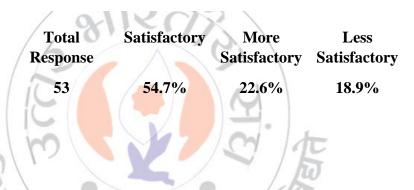

### **Interpretation:**

About 54.7% of students think that Office Administration in College, 'OFFICE NOTICE DISPLAY' are satisfactory, 22.6% think are more satisfactory.