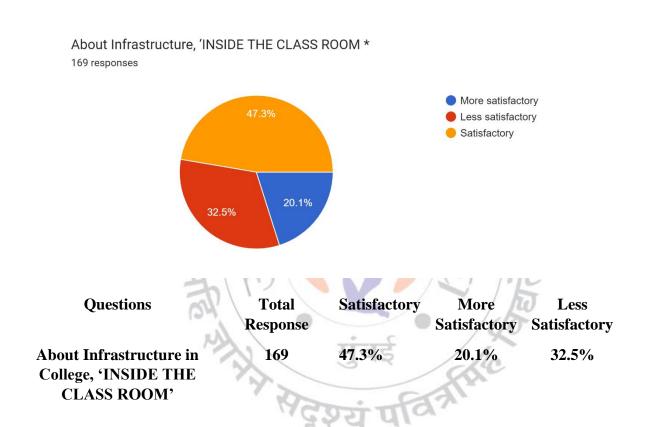

# MAHENDRA PRATAP SHARADA PRASAD SINGH COLLEGE OF COMMERCE & SCIENCE

(Affiliated to University of Mumba)i

(COLLEGE CODE - 729)

# **Interpretation:**

About 20.1% of students think that About Infrastructure in College, 'INSIDE THE CLASS ROOM 'are more satisfactory and 47.3% think are satisfactory.