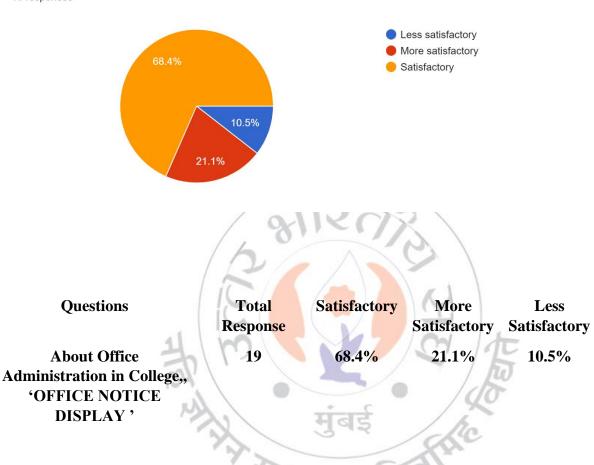

# MAHENDRA PRATAP SHARADA PRASAD SINGH COLLEGE OF COMMERCE & SCIENCE

(Affiliated to University of Mumba)i

(COLLEGE CODE - 729)

About Office Administration in College, 'OFFICE NOTICES DISPLAY' \* 19 responses

### **Interpretation:**

About 68.4% of Teachers are satisfactory About Office Administration by College,, 'OFFICE NOTICE DISPLAY' and 21.1% are more satisfactory.