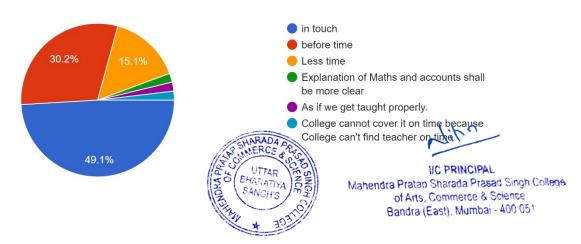

### MAHENDRA PRATAP SHARADA PRASAD SINGH COLLEGE OF COMMERCE & SCIENCE

(Affiliated to University of Mumba)i

(COLLEGE CODE - 729)

| Questions                                                                             | Total<br>Response | In Touch | Less<br>Time | Before<br>Time |
|---------------------------------------------------------------------------------------|-------------------|----------|--------------|----------------|
| About Theory Syllabus<br>completion(Teaching) by<br>College, 'SYLLABUS<br>COMPLETION' | 53                | 49.1 %   | 15.1 %       | 30.2 %         |

### **Interpretation:**

About 49.1 % of students think that the theory syllabus Theory Syllabus completion(Teaching) by College, are in time and 30.2 % think are before time.

About Theory Syllabus completion (Teaching) by College, 'NOTES OF SYLLABUS' 53 responses