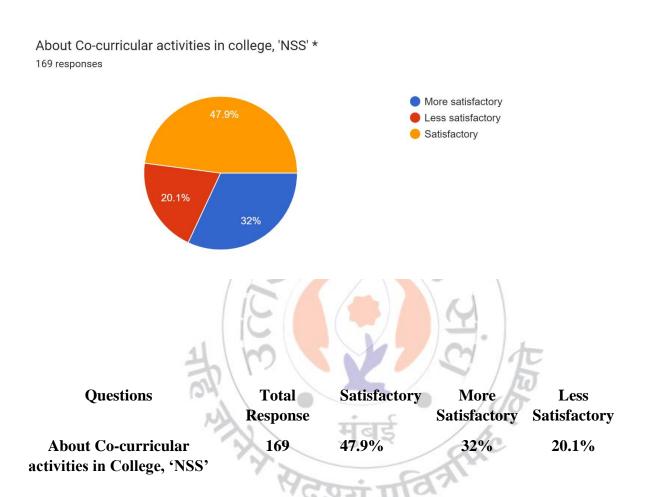

# MAHENDRA PRATAP SHARADA PRASAD SINGH COLLEGE OF COMMERCE & SCIENCE

(Affiliated to University of Mumba)i

(COLLEGE CODE - 729)

# **Interpretation:**

About 32% of students think that About Co-curricular activities in college, 'NSS' are more satisfactory and 47.9% think are satisfactory.