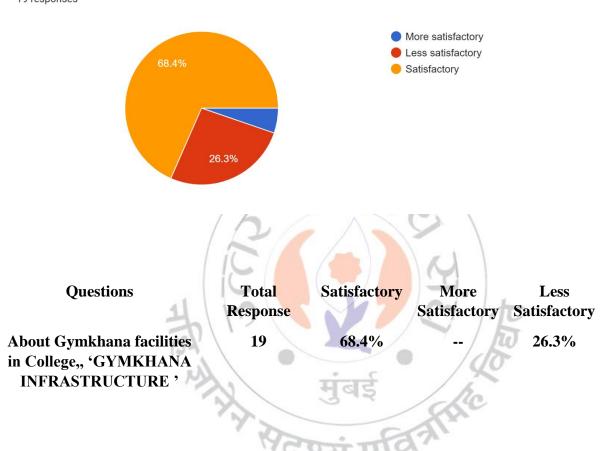

# MAHENDRA PRATAP SHARADA PRASAD SINGH COLLEGE OF COMMERCE & SCIENCE

(Affiliated to University of Mumba)i

(COLLEGE CODE - 729)

About Gymkhana facilities in College, 'GYMKHANA INFRASTRUCTURE \* 169 responses

# **Interpretation:**

About 16% of students think that Gymkhana facilities in college, 'GYMKHANA INFRASTRUCTURE' are more satisfactory and 37.3% think are satisfactory.