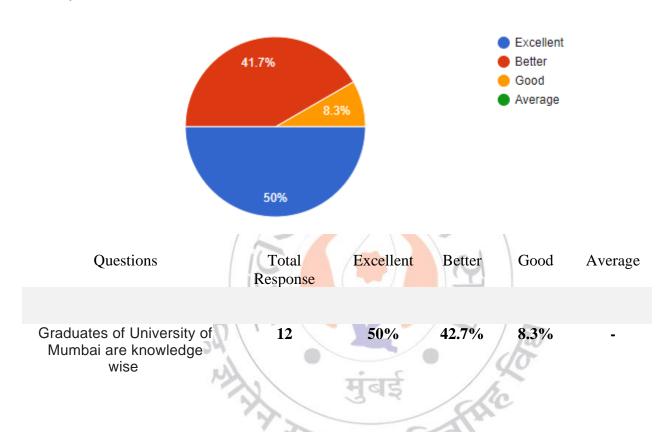

### Graduates of University of Mumbai are knowledge wise

12 responses

### **Interpretation:**

About 50% of Graduates think that the college are having excellent Graduates of University of Mumbai are knowledge wise .

SANGHS

SHARADA OR TO SO SHARADA OR TO SHARA