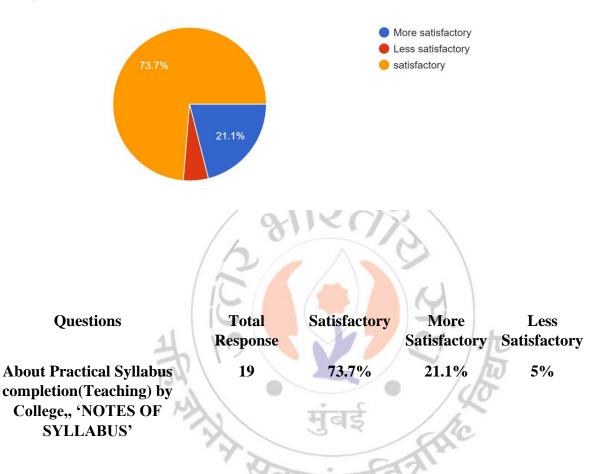

# **Interpretation:**

About 73.7% of Teachers are satisfied About Practical Syllabus completion(Teaching) by College,, 'NOTES OF SYLLABUS' and 21.1% are more satisfactory.