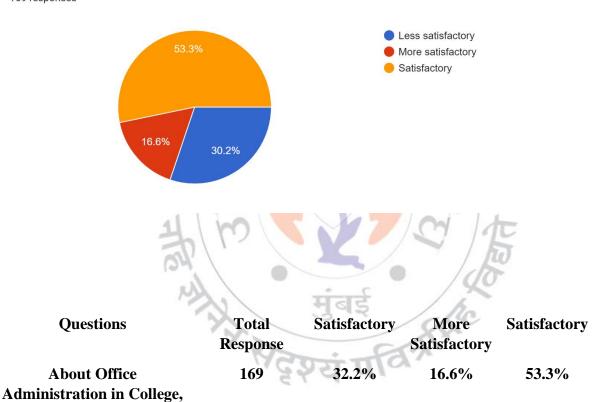

# MAHENDRA PRATAP SHARADA PRASAD SINGH COLLEGE OF COMMERCE & SCIENCE

(Affiliated to University of Mumba)i

(COLLEGE CODE - 729)

About Office Administration in College, 'OFFICE TIMING'\* \* 169 responses

# **Interpretation:**

**'OFFICE TIMING'** 

About 32.2% of students think that Office Administration in College, 'OFFICE TIMING' are satisfactory, 16.6% think are more satisfactory.