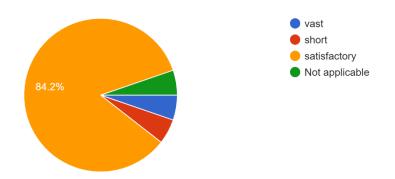

About Practical Syllabus set by university, 'LENGTHWISE.' \*

19 responses

Questions Total Vast Short Satisfactory
Response

About Practical Syllabus set 19 10% 5.8% 84.2% by university,

'LENGTHWISE'

# **Interpretation:**

About 10% of Teachers think that the length of Practical Syllabus by university are vast and 84.2% are satisfactory.

About Theory Syllabus completion (Teaching) by college. 'SYLLABUS COMPLETION' 19 responses