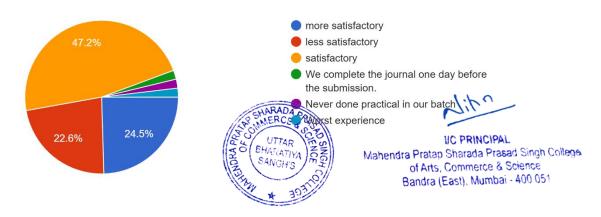

# MAHENDRA PRATAP SHARADA PRASAD SINGH COLLEGE OF COMMERCE & SCIENCE

(Affiliated to University of Mumba)i

(COLLEGE CODE - 729)

| Questions                                                               | Total<br>Response | Satisfactory | More<br>Satisfactory | Less<br>Satisfactory |
|-------------------------------------------------------------------------|-------------------|--------------|----------------------|----------------------|
| About Theory Syllabus<br>Completion by college,<br>'Journal Completion' | 53                | 47.2%        | 24.5%                | 22.9%                |

### **Interpretation:**

About 24.5% of students think that the theory syllabus completion (Teaching) by college are more satisfactory 47.2% think are satisfactory.

About Practical Syllabus completion (Teaching) by College, 'PRACTICAL SCHEDULE' 53 responses