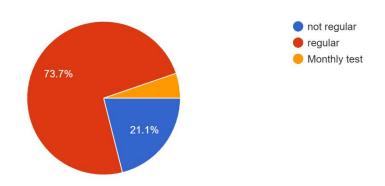

# **Interpretation:**

About 57.9% of Teachers think that the Practical Syllabus completion(Teaching) by College are in time and 26.3% are before time.