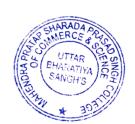

### Graduates of University of Mumbai are communication skill wise

12 responses

### **Interpretation:**

About 41.7% of Graduates think that the college are having excellent Communication skills and 16.7% think that the Communication skills are good.