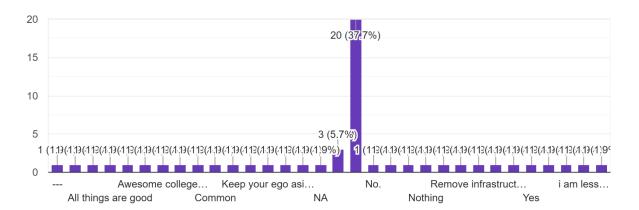

### Do you have any suggestions for college in general?\* Your answer

19 responses