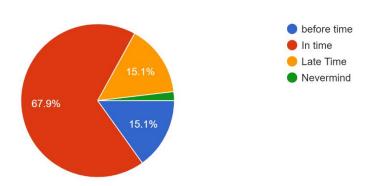

About Practical Syllabus completion (Teaching) by College, 'SYLLABUS COMPLETION' 53 responses

| Questions                                          | Total<br>Response | In Time | Late<br>Time | Before<br>Time |
|----------------------------------------------------|-------------------|---------|--------------|----------------|
| About Practical Syllabus<br>Completion by college, | 53                | 67.9%   | 15.1%        | 15.1%          |
| 'Syllabus Completion'.                             |                   |         |              |                |

**Interpretation:** 

time, 15.1% think are before time.

Mahendra Pratap Sharada Prasad Singh College

ompletion by collegens Syllabus About 67.9% of students think that Practical Salabus C ompletion' are on