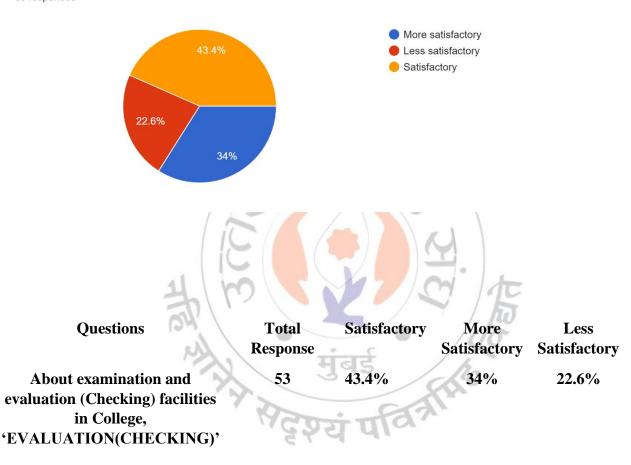

# MAHENDRA PRATAP SHARADA PRASAD SINGH COLLEGE OF COMMERCE & SCIENCE

(Affiliated to University of Mumba)i

(COLLEGE CODE - 729)

### **Interpretation:**

About 34% of students think About examination and evaluation (Checking) facilities in college, 'EVALLUATION(CHECKING)' are more satisfactory and 43.4% think are satisfactory.