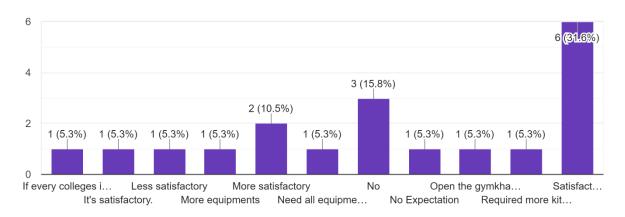

# **Interpretation:**

About 24.3% of students think that **About** Co-curricular activities in college, 'DLLE' are more satisfactory and 54.4% think are satisfactory.