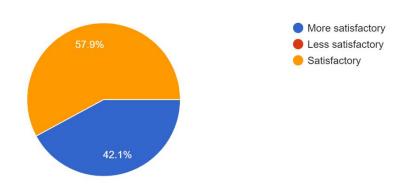

### **Interpretation:**

About 18.9% of students think that About Co-curricular activities in college, 'DLLE' are more satisfactory and 49.1% think are satisfactory.