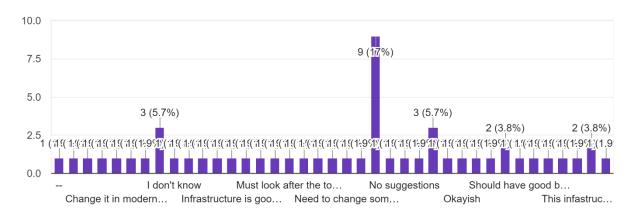

# MAHENDRA PRATAP SHARADA PRASAD SINGH COLLEGE OF COMMERCE & SCIENCE

(Affiliated to University of Mumba)i

(COLLEGE CODE - 729)

Future/Suggestions/Expectations About Infrastructure \* 53 responses

/ h. / \ \ \ \ \ \