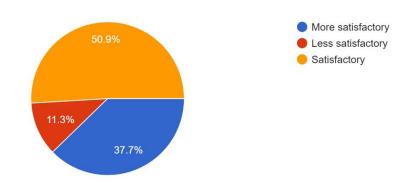

About Examination and Evaluation, 'EXAMINATION PAPERS' \*

53 responses

| Questions                                                         | Total    | Satisfactory | More         | Less         |
|-------------------------------------------------------------------|----------|--------------|--------------|--------------|
|                                                                   | Response |              | Satisfactory | Satisfactory |
| About Examination and evaluation in College, 'EXAMINATION PAPERS' | 53       | 50.9%        | 37.7%        | 11.3%        |

**Interpretation:** 

About 37.7% of students think that Examination and ex more satisfactory and 50.9% think are satisfactory

digition in sollege at EXAMENATION PAPERS' are of Arts, Commerce & Science

Bandra (East), Mumbai - 400 051