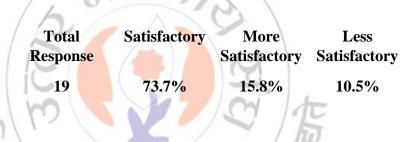

# **Interpretation:**

About 73.7% of Teachers are satisfied About Practical Syllabus completion(Teaching) by College,, 'NOTES OF SYLLABUS' and 21.1% are more satisfactory.

### **Interpretation:**

About 73.7% of Teachers are satisfied About Practical Syllabus completion(Teaching) by College,, 'Class Test' and 21.1% are more satisfactory.

About Practical Syllabus completion (Teaching) by College, 'JOURNAL COMPLETION' 19 responses

### **Interpretation:**

About 57.9% of Teachers are satisfied About Practical Syllabus completion(Teaching) by College,, 'JOURNAL COMPLETION' and 26.3% are more satisfactory.

About Practical Syllabus completion (Teaching) by College, 'PRACTICAL SCHEDULE' 19 responses