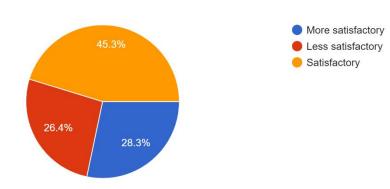

/ h. / / \ \ \

About Co-curricular activities in college, 'NSS' \*

53 responses

| Questions                                        | Total Satisfactory |       | More         | Less         |  |
|--------------------------------------------------|--------------------|-------|--------------|--------------|--|
|                                                  | Response           |       | Satisfactory | Satisfactory |  |
| About Co-curricular activities in College, 'NSS' | 53                 | 45.3% | 28.3%        | 26.4%        |  |

### **Interpretation:**

About 28.3% of students think that About Co-curricular activities in college, 'NSS' are more satisfactory

and 45.3% think are satisfactory.