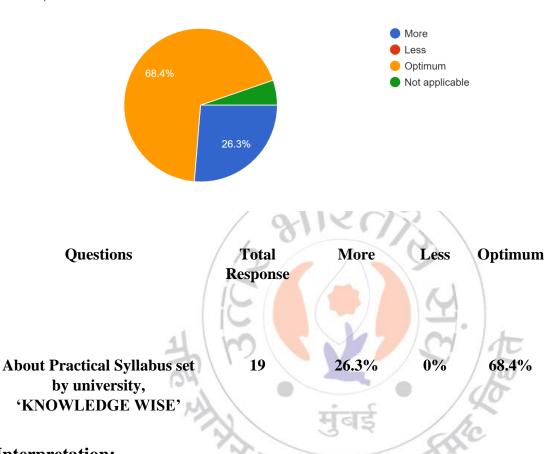

# MAHENDRA PRATAP SHARADA PRASAD SINGH COLLEGE OF COMMERCE & SCIENCE

(Affiliated to University of Mumba)i

(COLLEGE CODE - 729)

About Practical Syllabus set by university, 'KNOWLEDGE WISE \* 19 responses

# **Interpretation:**

About 26.3% of Teachers think that the about practical set by university 'KNOWLEDGE WISE' are more and 68.4% are optimum.