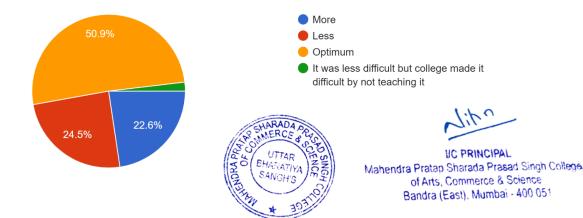

# MAHENDRA PRATAP SHARADA PRASAD SINGH COLLEGE OF COMMERCE & SCIENCE

(Affiliated to University of Mumba)i

(COLLEGE CODE - 729)

| Questions                                                            | Total<br>Response | More  | Less  | Optimum |
|----------------------------------------------------------------------|-------------------|-------|-------|---------|
| About Practical Syllabus set<br>by university,<br>'DIFFICULTY LEVEL' | 53                | 22.6% | 24.5% | 50.9%   |

### **Interpretation:**

About 50.9% of students think that the Practical syllabus set by university, 'DIFFICULTY LEVEL' are optimum and 22.6% think are more.

Future/Suggestions/Expectations About Practical Syllabus set by University \* 53 responses