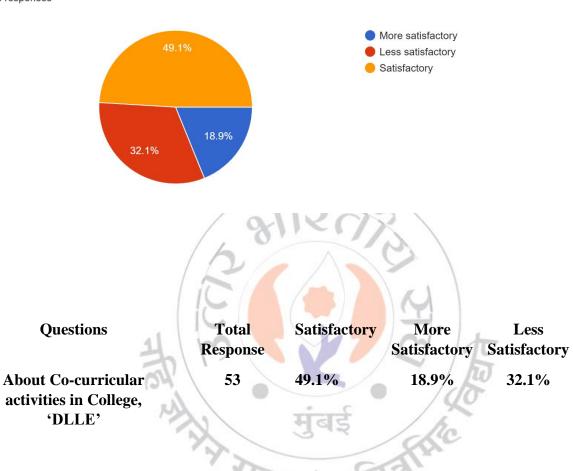

### **Interpretation:**

About 18.9% of students think that About Co-curricular activities in college, 'DLLE' are more satisfactory and 49.1% think are satisfactory.