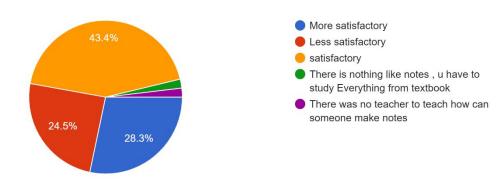

| Questions                                                                            | Total<br>Response | Satisfactory | More<br>Satisfactory | Less<br>Satisfactory |
|--------------------------------------------------------------------------------------|-------------------|--------------|----------------------|----------------------|
| About Theory Syllabus<br>completion (Teaching) by<br>college, 'NOTES OF<br>SYLLABUS' | 78                | 43.4%        | 28.3%                | 24.5%                |

### **Interpretation:**

About 28.3% of students think that the theory syllabus satisfactory 43.4% think are satisfactory.

IIC PRINCIPA

Mahendra Pratap Sharada Prasad Singh College Completion (Teaching) by Acollege are income Bandra (East), Mumbai - 400 051