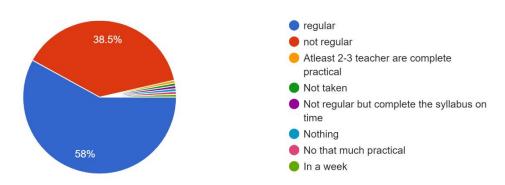

# **Interpretation:**

About 29.6% of students think that the theory syllabus completion (Teaching) by college are more satisfactory 22.5% think are satisfactory.

About Practical Syllabus completion (Teaching) by College, 'PRACTICAL SCHEDULE' 169 responses

| Questions                                                                               | Total<br>Response | Regular                        | Not<br>Regular                                                                                                                                                                                                                                                                                                                                                                                                                                                                                                                                                                                                                                                                                                                                                                                                                                                                                                                                                                                                                                                                                                                                                                                                                                                                                                                                                                                                                                                                                                                                                                                                                                                                                                                                                                                                                                                                                                                                                                                                                                                                                                                 |
|-----------------------------------------------------------------------------------------|-------------------|--------------------------------|--------------------------------------------------------------------------------------------------------------------------------------------------------------------------------------------------------------------------------------------------------------------------------------------------------------------------------------------------------------------------------------------------------------------------------------------------------------------------------------------------------------------------------------------------------------------------------------------------------------------------------------------------------------------------------------------------------------------------------------------------------------------------------------------------------------------------------------------------------------------------------------------------------------------------------------------------------------------------------------------------------------------------------------------------------------------------------------------------------------------------------------------------------------------------------------------------------------------------------------------------------------------------------------------------------------------------------------------------------------------------------------------------------------------------------------------------------------------------------------------------------------------------------------------------------------------------------------------------------------------------------------------------------------------------------------------------------------------------------------------------------------------------------------------------------------------------------------------------------------------------------------------------------------------------------------------------------------------------------------------------------------------------------------------------------------------------------------------------------------------------------|
| About Practical Syllabus<br>Completion(Teaching) by<br>college, 'PRACTICAL<br>SCHEDULE' | 169               | 58% STARKER OF UTILITY OF SANO | 38.5%  SDA PROSINGH  FAR  ATTIVA  THE COLUMN  THE COLU |

# **Interpretation:**

About 58% of students think that About Practical Syllabus Completion (Teaching) by college, 'PRACTICAL SCHEDULE' are regular and 38.5% think are not regular.

About Practical Syllabus completion (Teaching) by College, 'SYLLABUS COMPLETION' 169 responses