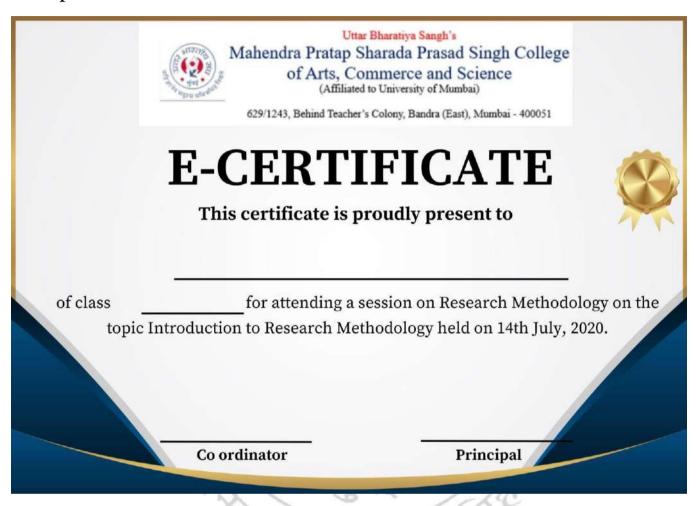

## Flayer of IPR

## Flyer of RM

#### ATTENDANCE SHEET

SESSION: RESEARCH METHODLOGY

DATE: 14TH JULY, 2020

CLASS: FYBCOM

#### **TOPIC: INTRODUCTION TO RESEARCH METHODOLOGY**

| SR.NO | NAME OF STUDENT                                                                                                                        | ATTENDANCE |
|-------|----------------------------------------------------------------------------------------------------------------------------------------|------------|
| 1     | MOHAMMAD SHAMSHAD MOHAMMAD AHMAD SABIA<br>KHATOON                                                                                      | P          |
| 2     | ADAK SAURAV SATYA SUJATA                                                                                                               | 0          |
| 3     | ALI SHABA SHAUKAT ALI TARANNUM KAUSHAR                                                                                                 | ρ          |
| 4     | ANSARI ABDUL REHMAN JAHANGIR SAJIDA                                                                                                    | A          |
| 5     | ANSARI BUSHRA MUSTAFA REHANA                                                                                                           | P          |
| 6     | ANSARI HUZAIFA SHAKIL AHMED SAIRA BANO                                                                                                 | 0          |
| 7     | ANSARI TAHIR HAFIZ AMINA BEGUM                                                                                                         | 0          |
| 8     | AUSARMAL ASHWINI PRAKASH SUREKHA                                                                                                       | P          |
| 9     | BAVLE KAUSHAL ASHOK ARUNA                                                                                                              | b          |
| 10    | BORSE ABHISHEK GANESH ANITA                                                                                                            | D          |
| 11    | CHINDALIA ISHA SURESH SAROI                                                                                                            | P          |
| 12    | DAYAL CHIRAG BABU RENUKA                                                                                                               | P          |
| 13    | GADWAL BHARATI RAJENDRA MAMTA                                                                                                          | 0          |
| 14    | GAUTAM RAHUL JAGRAM NIRMALA DEVI                                                                                                       | 0          |
| 15    | GOMES FELICITA SHEKAR SUJATA                                                                                                           | Δ          |
| 16    | JADHAV UJWAL SAHEBA MAINA                                                                                                              | P          |
| 17    | JAISWAR ANKIT MANOJ KUMAR SANGEETA DEVI                                                                                                | P          |
| 18    | JAYSWAL KHUSHI RAMSING MAINA                                                                                                           | P          |
| 19    | KAMBLE NIKIT SANDEEP DEEPA                                                                                                             | D          |
| 20    | KANNOJIYA RAJKUMAR OMPRAKASH USHA                                                                                                      | P          |
| 21    | KHAN AMAN AHMED IFTEKAR KHAN KUSHNUDA                                                                                                  | <b>D</b>   |
| 22    | KHAN MOHD SOHAIL MOHD KUDRATULLAH ALIMUNNISSA                                                                                          | P          |
| 23    | LUKHAD DEV ASHOK SUNITA                                                                                                                | P          |
| 24    | MISHRA ASHVINI ASHOK RAJKUMARI                                                                                                         | P          |
| 25    | MISHRA DEV RAJESH UMA                                                                                                                  | P          |
| 26    | MOMIN SHEEMA ABDUL KARIM BANU                                                                                                          | A          |
| 27    | MORE JAI NAMDEV NAMRATA                                                                                                                | 0          |
| 28    | NISHAD DHANANJAY SUGREEV SARASWATI                                                                                                     | 0          |
| 29    | PAL MONIKA RAMYASHPAL MEERA                                                                                                            | 8          |
| 30    | PAL MONIKA RAMYASHPAL MEERA PANDEY PRATHAM GURUPRASAD ASHA SAHA KHUSHBU MANIK CHHAYA SHAIKH ALINA ANIS RUBINA SHAIKH ALINA ANIS RUBINA | 0          |
| 31    | SAHA KHUSHBU MANIK CHHAYA                                                                                                              | 5          |
| 32    | SHAIKH ALINA ANIS RUBINA                                                                                                               | 8          |