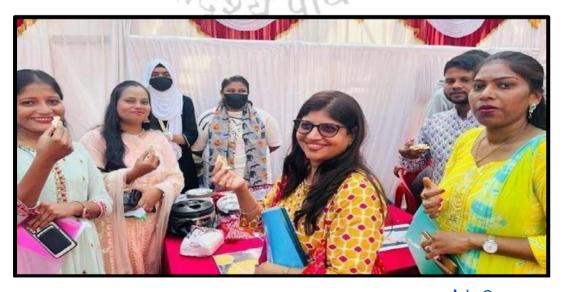

# A) Research Grant

The innovative ecosystem at Mahendra Pratap Sharada Prasad Singh College, bolstered by research grants from NGOs, plays a pivotal role in promoting research and development. By supporting faculty members financially, the college facilitates groundbreaking research across various fields, ultimately contributing to academic excellence and societal progress.

Innovative Ecosystem Involves

Research Grant of Rs.15 Lakhs

Innovative Ecosystem Mahendra Pratap Sharada Pratap Singh College Received Rs.15 Lakhs Research grant from NGO; as-

| Sr.No | Name of NGO                       | Address                               | Research<br>Amount<br>Given | Utilization                                                           |
|-------|-----------------------------------|---------------------------------------|-----------------------------|-----------------------------------------------------------------------|
| 1     | Chetna Foundation                 | Kherwadi<br>Bandra East,<br>Mumbai-51 | 3,00,000                    | Research, Publication of research work in the form of Research paper. |
| 2     | Nirmalanagar<br>Jankalyan Sanstha | Jawahar<br>nagar, Khar,<br>Easterce   | 3,00,000                    | Research, Publication of research work in                             |