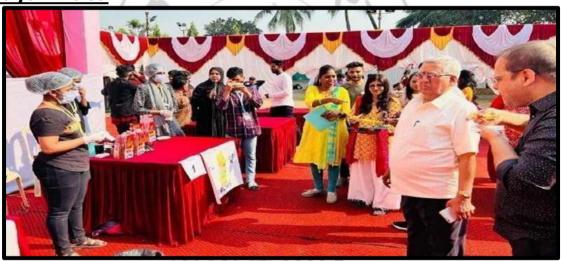

# A) Research Grant

The innovative ecosystem at Mahendra Pratap Sharada Prasad Singh College, bolstered by research grants from NGOs, plays a pivotal role in promoting research and development. By supporting faculty members financially, the college facilitates groundbreaking research across various fields, ultimately contributing to academic excellence and societal progress.

Innovative Ecosystem Involves

Research Grant of Rs.15 Lakhs

Innovative Ecosystem Mahendra Pratap Sharada Pratap Singh College Received Rs.15 Lakhs Research grant from NGO; as-

| Sr.No | Name of NGO                       | Address                               | Research<br>Amount<br>Given | Utilization                                                           |
|-------|-----------------------------------|---------------------------------------|-----------------------------|-----------------------------------------------------------------------|
| 1     | Chetna Foundation                 | Kherwadi<br>Bandra East,<br>Mumbai-51 | 3,00,000                    | Research, Publication of research work in the form of Research paper. |
| 2     | Nirmalanagar<br>Jankalyan Sanstha | Jawahar<br>nagar, Khar,<br>Easterce   | 3,00,000                    | Research, Publication of research work in                             |