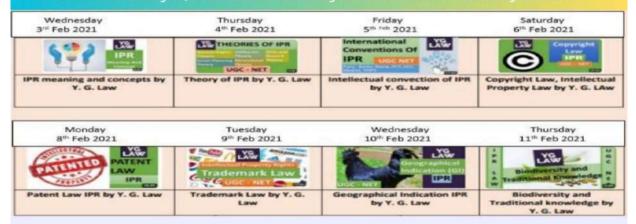

## Flayer of IPR

#### Mahendra Pratap Sharada Prasad Singh College of Arts, Commerce and Science (Affiliated to University of Mumbai)

629/1243, Behind Teacher's Colony, Bandra (East), Mumbai - 400051

Lecture Series on Intellectual Property Right (IPR) Organize By

Mahendra Pratap Sharda Prasad Singh College of Arts, Commerce, and Science

And

Byramgee Jeejeebbhoy Collge of Commerce, Charni Road Station For

> T.Y. Students 2020-2021

- Lecture will Series will be held in the form of online video lectures.
- Students will get an e-certificate for their attendance.
- Schedule: 8 days (From 3rd February 2021 to 11th February 2021