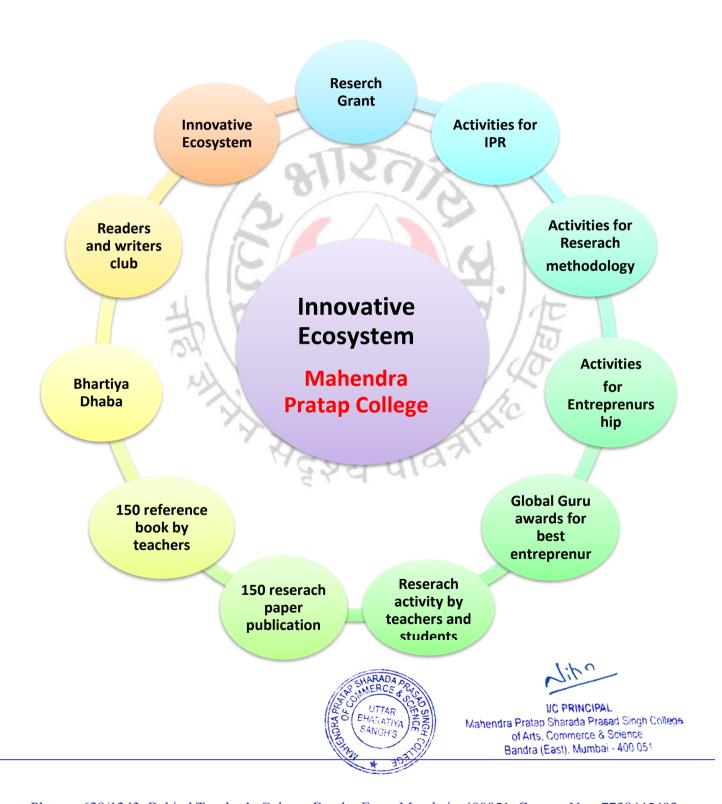

## Innovative Ecosystem of Mahendra Pratap Sharada Prasad Singh College

Innovative Ecosystem of Mahendra Pratap Sharada Prasad Singh College is made up of **Enabling policies and Regulation** 

Innovative Ecosystem of Mahendra Pratap Sharada Prasad Singh College is having accesibility of Human resource Support Knowledge support Physical infrsatructure support

Innovative Ecosystem of Mahendra Pratap Sharada Prasad Singh College is lead Supportive Reserach

Market matters

Culture of Entreprenurship

Innovative Ecosystem of Mahendra Pratap Sharada Prasad Singh College having collabarations for Educational Industries Interdepartmental NGO

# Mahendra Pratap Sharada Prasad Singh College's Innovative Ecosystem And Institutions drive for knowledge Generation and knowledge transfer.