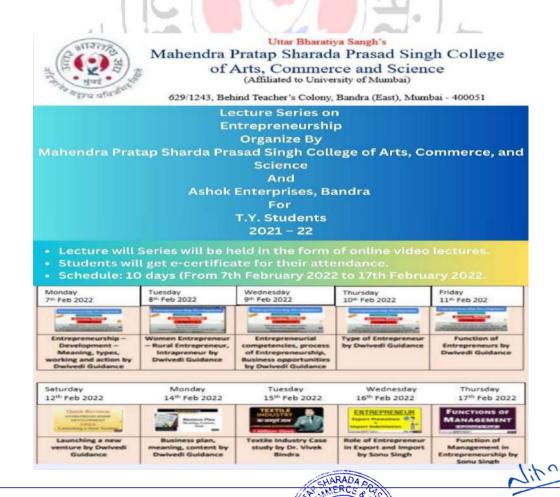

#### Mahendra Pratap Sharada Prasad Singh College of Arts, Commerce and Science (Affiliated to University of Mumbai)

629/1243, Behind Teacher's Colony, Bandra (East), Mumbai - 400051

Lecture Series on Intellectual Property Right (IPR) Organize By

Mahendra Pratap Sharda Prasad Singh College of Arts, Commerce, and Science

And

Byramgee Jeejeebbhoy Collge of Commerce, Charni Road Station For

> T.Y. Students 2020-2021

- Lecture will Series will be held in the form of online video lectures.
- Students will get an e-certificate for their attendance.
- Schedule: 8 days (From 3rd February 2021 to 11th February 2021