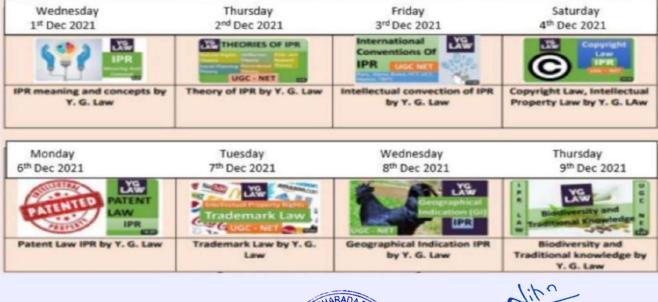

#### Mahendra Pratap Sharada Prasad Singh College of Arts, Commerce and Science (Affiliated to University of Mumbai)

629/1243, Behind Teacher's Colony, Bandra (East), Mumbai - 400051

Lecture Series on

Intellectual Property Right (IPR)

Organize By

Mahendra Pratap Sharda Prasad Singh College of Arts, Commerce, and Science

And

Hirwal Education Trust's College of Science (CS/IT)

For

S.Y. Students 2021-2022

- Lecture will Series will be held in the form of online video lectures.
- Students will get an e-certificate for their attendance.
- Schedule: 8 days (From 1st December 2021 to 9th December 2022.