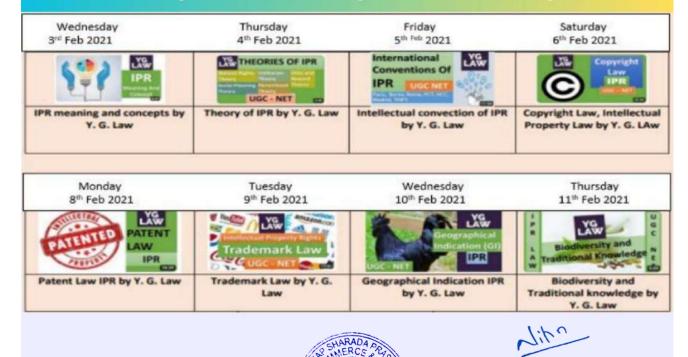

# Mahendra Pratap Sharada Prasad Singh College of Arts, Commerce and Science

(Affiliated to University of Mumbai)

629/1243, Behind Teacher's Colony, Bandra (East), Mumbai - 400051

Lecture Series on Intellectual Property Right (IPR) Organize By

Mahendra Pratap Sharda Prasad Singh College of Arts, Commerce, and Science

And

Byramgee Jeejeebbhoy Collge of Commerce, Charni Road Station
For

T.Y. Students 2020-2021

- Lecture will Series will be held in the form of online video lectures.
- Students will get an e-certificate for their attendance.
- Schedule: 8 days (From 3rd February 2021 to 11th February 2021.