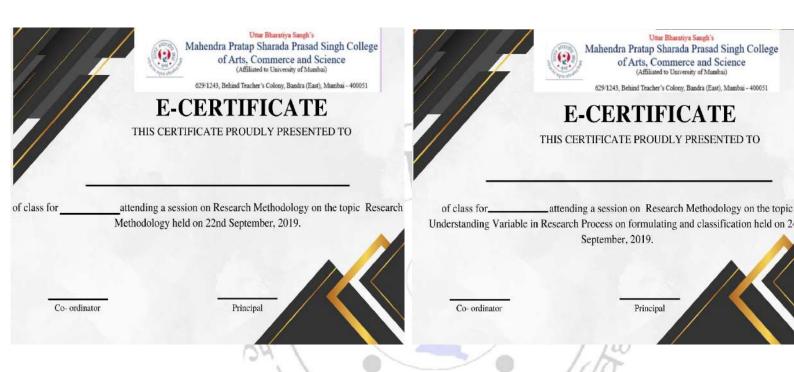

#### LECTURE SERIES ON RESEARCH METHODOLOGY OF TY STUDENTS FOR THE YEAR 2018- 2019

Plot no. 629/1243, Behind Teacher's Colony, Bandras Last Ville bai - 4000911, Promise a Science of Arts. Commerce & Science Website: https://ubseducaon.in, Email-ID: mpspscollege@regliffmath.com/humbai - 400 051