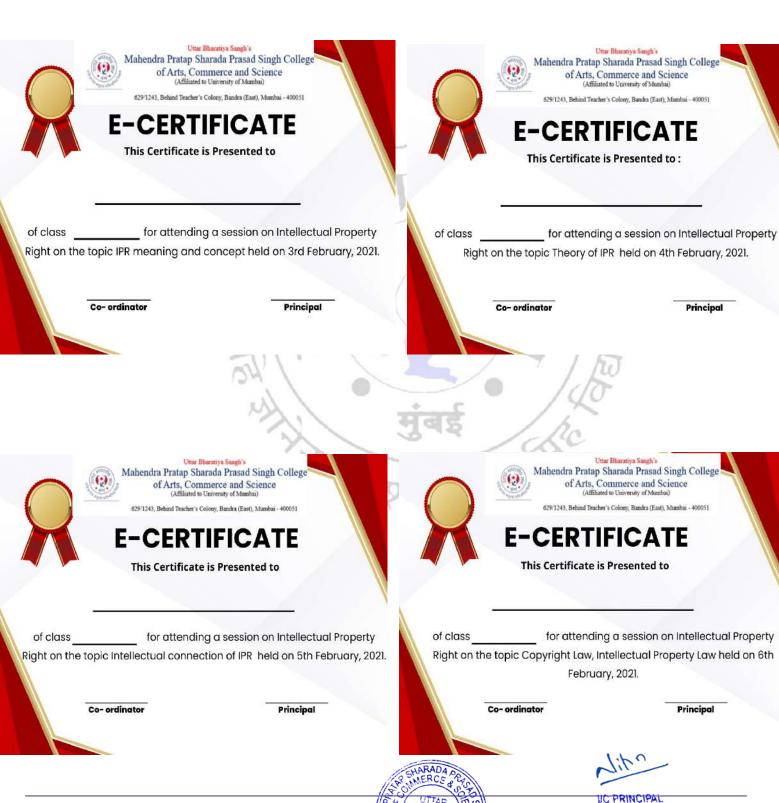

# LECTURE SERIES ON INTELLECTUAL PROPERTY RIGHT OF TY STUDENTS FOR THE YEAR 2020- 2021

Plot no. 629/1243, Behind Teacher's Colony, Bandra East Multiple - 400051466ntac6thloda 77384454931999
Website:- https://ubseducaon.in, Email December 2010 Multiple - 400051466ntac6thloda 77384454931999
Website:- https://ubseducaon.in, Email December 2010 Multiple - 400051466ntac6thloda 77384454931999