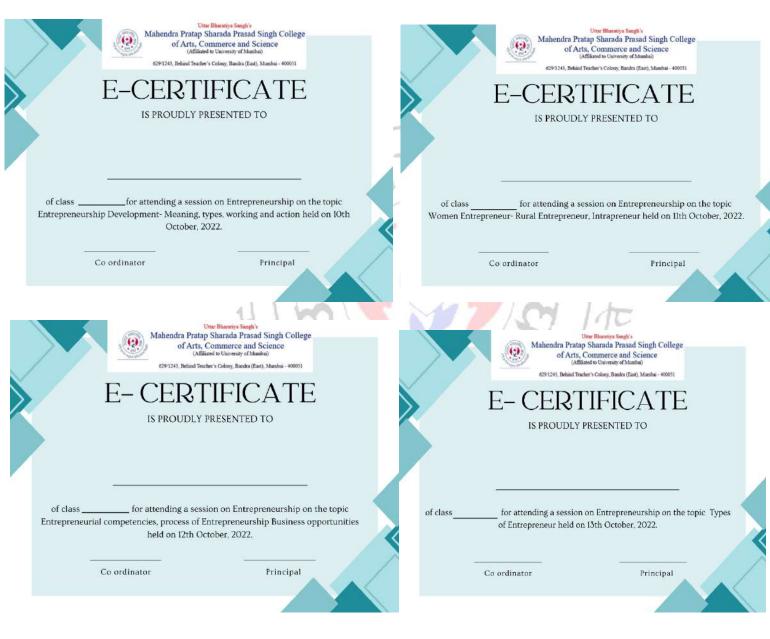

#### LECTURE SERIES ON ENTREPRENEURSHIP OF SY STUDENTS FOR THE YEAR 2022- 2023

WC PRINCIPAL

Mahendra Pratap Sharada Prasad Singh College
of Arts, Commerce & Science
Bandra (East), Mumbai - 400 051