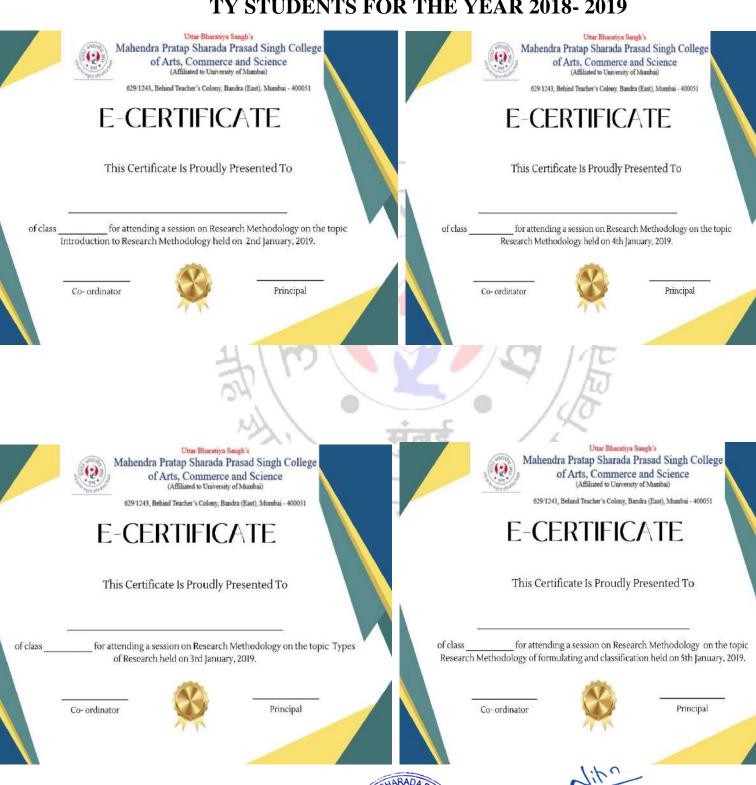

#### LECTURE SERIES ON RESEARCH METHODOLOGY OF TY STUDENTS FOR THE YEAR 2018- 2019

Plot no. 629/1243, Behind Teacher's Colony, Bandras Last Ville bai - 4000911, Promise a Science of Arts. Commerce & Science Website: https://ubseducaon.in, Email-ID: mpspscollege@regliffmath.com/humbai - 400 051