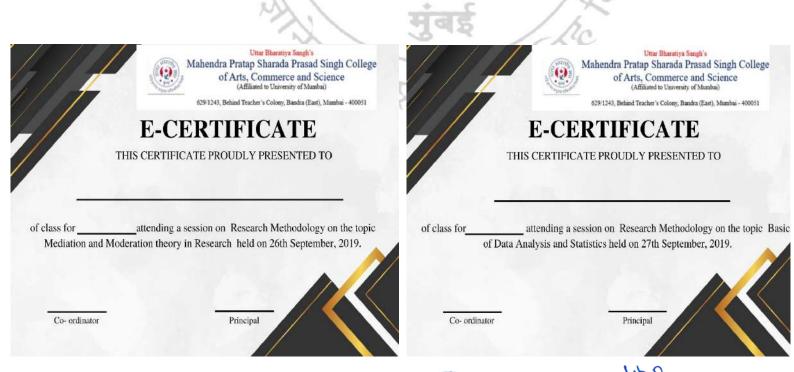

#### LECTURE SERIES ON RESEARCH METHODOLOGY OF TY STUDENTS FOR THE YEAR 2018- 2019

Plot no. 629/1243, Behind Teacher's Colony, Bandras Last Ville bai - 4000911, Promise a Science of Arts. Commerce & Science Website: https://ubseducaon.in, Email-ID: mpspscollege@regliffmath.com/humbai - 400 051