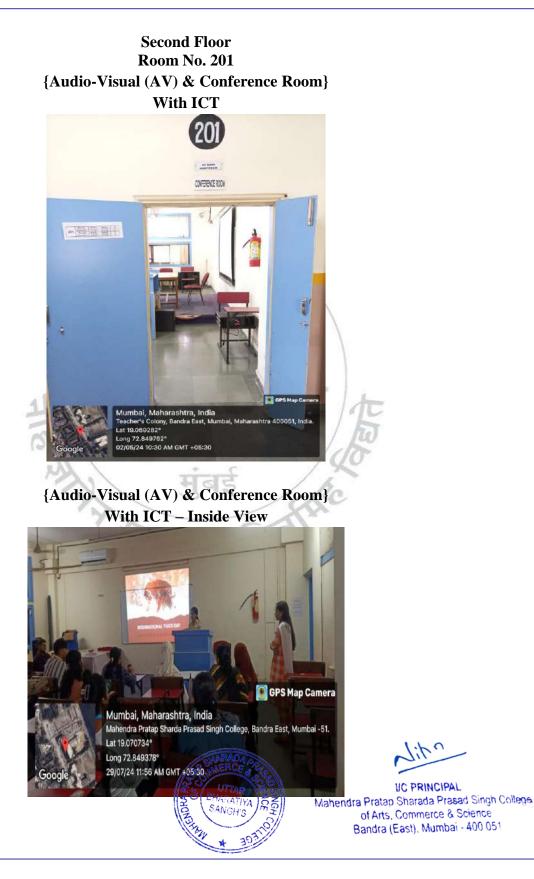

#### **Physical Facilities**

| Serial No | Physical Structure                   | Position in<br>Campus                                                                    | Room<br>Number                 |
|-----------|--------------------------------------|------------------------------------------------------------------------------------------|--------------------------------|
|           | A-Infrastructure for Academics       | •                                                                                        |                                |
| 1.        | College Building                     | -                                                                                        | -                              |
| 2.        | College Entrance                     | -                                                                                        | -                              |
| 3.        | Wheelchair Ramp                      | -                                                                                        | _                              |
| 4.        | Seminar Hall                         | 2 <sup>nd</sup> Floor                                                                    | 201                            |
| 5.        | Lecture Hall                         | 2 <sup>nd</sup> Floor                                                                    | 202                            |
| б.        | Lecture Hall                         | 2 <sup>nd</sup> Floor                                                                    | 203                            |
| 7.        | Lecture Hall                         | 2 <sup>nd</sup> Floor                                                                    | 204                            |
| 8.        | Lecture Hall                         | 2 <sup>nd</sup> Floor                                                                    | 205 (B)                        |
| 9.        | IQAC Cell & Departmental Heads Cabin | 2 <sup>nd</sup> Floor                                                                    | 207                            |
| 10.       | Lecture Hall                         | 2 <sup>rd</sup> Floor                                                                    | 208                            |
| 11.       | Staffroom                            | 3 <sup>th</sup> Floor                                                                    | 301                            |
| 12.       | Lecture Hall                         | 3 <sup>th</sup> Floor                                                                    | 302                            |
| 13.       | Lecture Hall                         | 3 <sup>th</sup> Floor                                                                    | 303                            |
| 14.       | Lecture Hall                         | 3 <sup>th</sup> Floor                                                                    | 304                            |
| 15.       | Lecture Hall                         | 3 <sup>th</sup> Floor                                                                    | 305                            |
| 16.       | Lecture Hall                         | 3 <sup>th</sup> Floor                                                                    | 306                            |
| 17.       | Lecture Hall & (Botany/Zoology Lab)  | 4 <sup>th</sup> Floor                                                                    | 401                            |
| 18.       | Chemistry Lab                        | 4 <sup>th</sup> Floor                                                                    | 402                            |
| 19.       | Physical Chemistry Lab               | 4 <sup>th</sup> Floor                                                                    | 403                            |
| 20.       | Lecture Hall & Physics Lab           | 4 <sup>th</sup> Floor                                                                    | 405                            |
| 21.       | Server Room                          | 5 <sup>th</sup> Floor                                                                    | -                              |
| 22.       | Computer Lab-1                       | 5 <sup>th</sup> Floor                                                                    | 501                            |
| 23.       | Computer Lab-2                       | 5 <sup>th</sup> Floor                                                                    | 502                            |
| 24.       | Library                              | 5 <sup>th</sup> Floor                                                                    | 503                            |
| 25.       | Exam Room                            | 5 <sup>th</sup> Floor                                                                    | 504                            |
| 26.       | Exam Controller Room                 | 5 <sup>th</sup> Floor                                                                    | -                              |
| 27.       | Lecture Hall                         | 5 <sup>th</sup> Floor                                                                    | 505                            |
| 28.       | Lecture Hall                         | 5 <sup>th</sup> Floor                                                                    | 506                            |
| 29.       | Lecture Hall                         | 5 <sup>th</sup> Floor                                                                    | 507                            |
| 30.       | Lecture Hall                         | 5 <sup>th</sup> Floor                                                                    | 508                            |
| 31.       | Lecture Hall                         | 5 <sup>th</sup> Floor                                                                    | 509 (B)                        |
|           | B-Infrastructure for Administration  |                                                                                          |                                |
| 32.       | Waiting Area                         | Ground Floor                                                                             | -                              |
| 33.       | Admission Counter                    | Ground Floor                                                                             | <u> </u>                       |
| 34.       | Admin Office                         | Ground Floor                                                                             |                                |
| 35.       |                                      | Ground Floor PRIN                                                                        |                                |
| 36.       | Division 12 OFC OF BHALLER ZE        |                                                                                          | Decend Citab College           |
| 37.       | Management Office                    | UBS Building Commer<br>UBS Building Commer<br>Bandra (East), Mu<br>1 <sup>st</sup> Floor | ce & Science<br>mbai - 400 051 |