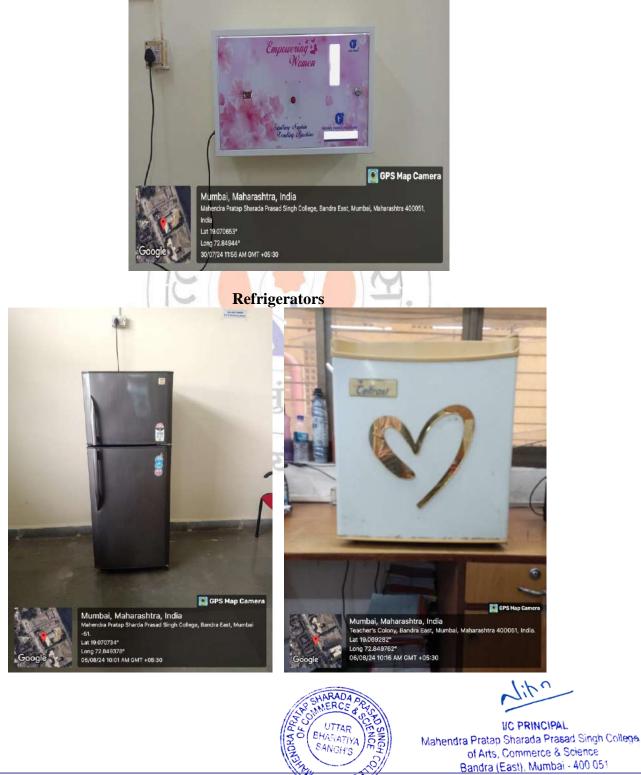

#### Automatic Sanitary Napkins Vending Machine

Plot no. 629/1243, Behind Teacher's Colony, Bandra East , Mumbai - 400051, Contact No:- 7738445493. Website:- https://ubseducation.in, Email-ID:- mpspscollege@rediffmail.com