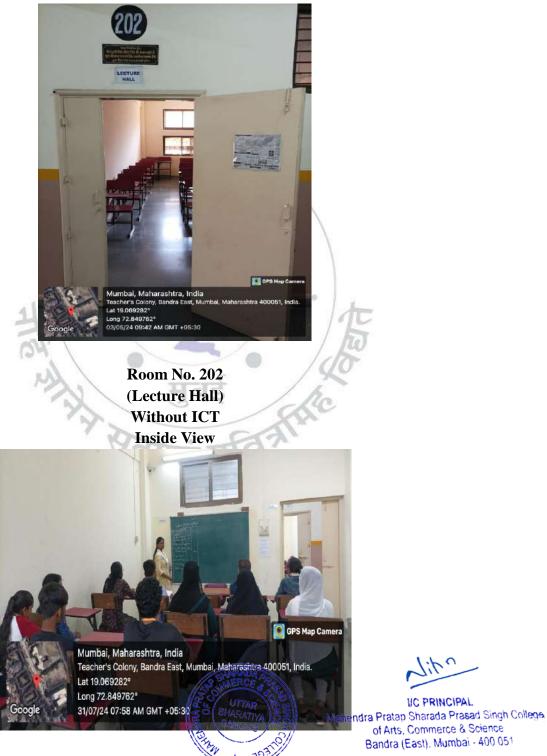

#### **College Building**

Wheelchair Ramp

Affiliated to University of Mumbai) (COLLEGE CODE - 729)

Affiliated to University of Mumbai) (COLLEGE CODE - 729)

Room No. 202 (Lecture Hall) Without ICT

Affiliated to University of Mumbai) (COLLEGE CODE - 729)

#### **Physical Facilities**

| Serial No | Physical Structure                   | Position in<br>Campus                                                                    | Room<br>Number                 |
|-----------|--------------------------------------|------------------------------------------------------------------------------------------|--------------------------------|
|           | A-Infrastructure for Academics       | •                                                                                        |                                |
| 1.        | College Building                     | -                                                                                        | -                              |
| 2.        | College Entrance                     | -                                                                                        | -                              |
| 3.        | Wheelchair Ramp                      | -                                                                                        | _                              |
| 4.        | Seminar Hall                         | 2 <sup>nd</sup> Floor                                                                    | 201                            |
| 5.        | Lecture Hall                         | 2 <sup>nd</sup> Floor                                                                    | 202                            |
| б.        | Lecture Hall                         | 2 <sup>nd</sup> Floor                                                                    | 203                            |
| 7.        | Lecture Hall                         | 2 <sup>nd</sup> Floor                                                                    | 204                            |
| 8.        | Lecture Hall                         | 2 <sup>nd</sup> Floor                                                                    | 205 (B)                        |
| 9.        | IQAC Cell & Departmental Heads Cabin | 2 <sup>nd</sup> Floor                                                                    | 207                            |
| 10.       | Lecture Hall                         | 2 <sup>rd</sup> Floor                                                                    | 208                            |
| 11.       | Staffroom                            | 3 <sup>th</sup> Floor                                                                    | 301                            |
| 12.       | Lecture Hall                         | 3 <sup>th</sup> Floor                                                                    | 302                            |
| 13.       | Lecture Hall                         | 3 <sup>th</sup> Floor                                                                    | 303                            |
| 14.       | Lecture Hall                         | 3 <sup>th</sup> Floor                                                                    | 304                            |
| 15.       | Lecture Hall                         | 3 <sup>th</sup> Floor                                                                    | 305                            |
| 16.       | Lecture Hall                         | 3 <sup>th</sup> Floor                                                                    | 306                            |
| 17.       | Lecture Hall & (Botany/Zoology Lab)  | 4 <sup>th</sup> Floor                                                                    | 401                            |
| 18.       | Chemistry Lab                        | 4 <sup>th</sup> Floor                                                                    | 402                            |
| 19.       | Physical Chemistry Lab               | 4 <sup>th</sup> Floor                                                                    | 403                            |
| 20.       | Lecture Hall & Physics Lab           | 4 <sup>th</sup> Floor                                                                    | 405                            |
| 21.       | Server Room                          | 5 <sup>th</sup> Floor                                                                    | -                              |
| 22.       | Computer Lab-1                       | 5 <sup>th</sup> Floor                                                                    | 501                            |
| 23.       | Computer Lab-2                       | 5 <sup>th</sup> Floor                                                                    | 502                            |
| 24.       | Library                              | 5 <sup>th</sup> Floor                                                                    | 503                            |
| 25.       | Exam Room                            | 5 <sup>th</sup> Floor                                                                    | 504                            |
| 26.       | Exam Controller Room                 | 5 <sup>th</sup> Floor                                                                    | -                              |
| 27.       | Lecture Hall                         | 5 <sup>th</sup> Floor                                                                    | 505                            |
| 28.       | Lecture Hall                         | 5 <sup>th</sup> Floor                                                                    | 506                            |
| 29.       | Lecture Hall                         | 5 <sup>th</sup> Floor                                                                    | 507                            |
| 30.       | Lecture Hall                         | 5 <sup>th</sup> Floor                                                                    | 508                            |
| 31.       | Lecture Hall                         | 5 <sup>th</sup> Floor                                                                    | 509 (B)                        |
|           | B-Infrastructure for Administration  |                                                                                          |                                |
| 32.       | Waiting Area                         | Ground Floor                                                                             | -                              |
| 33.       | Admission Counter                    | Ground Floor                                                                             | <u> </u>                       |
| 34.       | Admin Office                         | Ground Floor                                                                             |                                |
| 35.       |                                      | Ground Floor PRIN                                                                        |                                |
| 36.       | Division 12 OFC OF BHALLER ZE        |                                                                                          | Decend Citab College           |
| 37.       | Management Office                    | UBS Building Commer<br>UBS Building Commer<br>Bandra (East), Mu<br>1 <sup>st</sup> Floor | ce & Science<br>mbai - 400 051 |