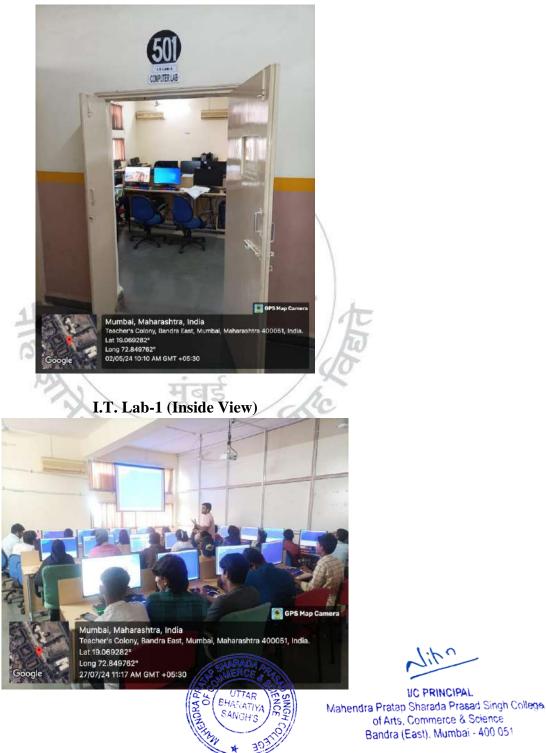

Affiliated to University of Mumbai) (COLLEGE CODE - 729)

Room No. 501 (I.T. Lab- 1) With ICT

Affiliated to University of Mumbai) (COLLEGE CODE - 729)

**Room No. 502** 

(I.T. Lab- 2) With ICT COMPUTER LAB GPS M Maharashtra, India er's Colo Lat 19.069282° Long 72.849762° 5/24 09:04 AM GMT +05:30 ୶ୢଽ I.T. Lab-2 (Inside View) GPS Map Jumbai, Maharashtra, India Teacher's Colony, Bandra East, Mumbai, Maharashtra 400051, India Lat 19.069282\* Long 72.849762° 27/07/24 11:23 AM GMT +05:30 **UC PRINCIPAL** Mahendra Pratap Sharada Prasad Singh Collega of Arts, Commerce & Science