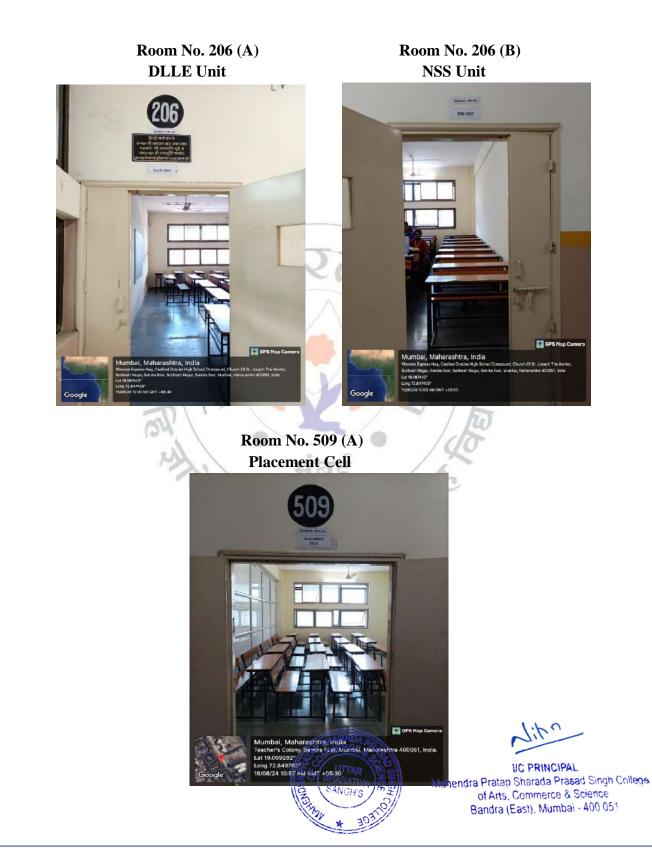

#### **Physical Facilities**

| Serial No | Physical Structure                   | Position in<br>Campus                                                                    | Room<br>Number                 |
|-----------|--------------------------------------|------------------------------------------------------------------------------------------|--------------------------------|
|           | A-Infrastructure for Academics       | •                                                                                        |                                |
| 1.        | College Building                     | -                                                                                        | -                              |
| 2.        | College Entrance                     | -                                                                                        | -                              |
| 3.        | Wheelchair Ramp                      | -                                                                                        | _                              |
| 4.        | Seminar Hall                         | 2 <sup>nd</sup> Floor                                                                    | 201                            |
| 5.        | Lecture Hall                         | 2 <sup>nd</sup> Floor                                                                    | 202                            |
| б.        | Lecture Hall                         | 2 <sup>nd</sup> Floor                                                                    | 203                            |
| 7.        | Lecture Hall                         | 2 <sup>nd</sup> Floor                                                                    | 204                            |
| 8.        | Lecture Hall                         | 2 <sup>nd</sup> Floor                                                                    | 205 (B)                        |
| 9.        | IQAC Cell & Departmental Heads Cabin | 2 <sup>nd</sup> Floor                                                                    | 207                            |
| 10.       | Lecture Hall                         | 2 <sup>rd</sup> Floor                                                                    | 208                            |
| 11.       | Staffroom                            | 3 <sup>th</sup> Floor                                                                    | 301                            |
| 12.       | Lecture Hall                         | 3 <sup>th</sup> Floor                                                                    | 302                            |
| 13.       | Lecture Hall                         | 3 <sup>th</sup> Floor                                                                    | 303                            |
| 14.       | Lecture Hall                         | 3 <sup>th</sup> Floor                                                                    | 304                            |
| 15.       | Lecture Hall                         | 3 <sup>th</sup> Floor                                                                    | 305                            |
| 16.       | Lecture Hall                         | 3 <sup>th</sup> Floor                                                                    | 306                            |
| 17.       | Lecture Hall & (Botany/Zoology Lab)  | 4 <sup>th</sup> Floor                                                                    | 401                            |
| 18.       | Chemistry Lab                        | 4 <sup>th</sup> Floor                                                                    | 402                            |
| 19.       | Physical Chemistry Lab               | 4 <sup>th</sup> Floor                                                                    | 403                            |
| 20.       | Lecture Hall & Physics Lab           | 4 <sup>th</sup> Floor                                                                    | 405                            |
| 21.       | Server Room                          | 5 <sup>th</sup> Floor                                                                    | -                              |
| 22.       | Computer Lab-1                       | 5 <sup>th</sup> Floor                                                                    | 501                            |
| 23.       | Computer Lab-2                       | 5 <sup>th</sup> Floor                                                                    | 502                            |
| 24.       | Library                              | 5 <sup>th</sup> Floor                                                                    | 503                            |
| 25.       | Exam Room                            | 5 <sup>th</sup> Floor                                                                    | 504                            |
| 26.       | Exam Controller Room                 | 5 <sup>th</sup> Floor                                                                    | -                              |
| 27.       | Lecture Hall                         | 5 <sup>th</sup> Floor                                                                    | 505                            |
| 28.       | Lecture Hall                         | 5 <sup>th</sup> Floor                                                                    | 506                            |
| 29.       | Lecture Hall                         | 5 <sup>th</sup> Floor                                                                    | 507                            |
| 30.       | Lecture Hall                         | 5 <sup>th</sup> Floor                                                                    | 508                            |
| 31.       | Lecture Hall                         | 5 <sup>th</sup> Floor                                                                    | 509 (B)                        |
|           | B-Infrastructure for Administration  |                                                                                          |                                |
| 32.       | Waiting Area                         | Ground Floor                                                                             | -                              |
| 33.       | Admission Counter                    | Ground Floor                                                                             | <u> </u>                       |
| 34.       | Admin Office                         | Ground Floor                                                                             |                                |
| 35.       |                                      | Ground Floor PRIN                                                                        |                                |
| 36.       | Division 12 OFC OF BHALLER ZE        |                                                                                          | Decend Citab College           |
| 37.       | Management Office                    | UBS Building Commer<br>UBS Building Commer<br>Bandra (East), Mu<br>1 <sup>st</sup> Floor | ce & Science<br>mbai - 400 051 |