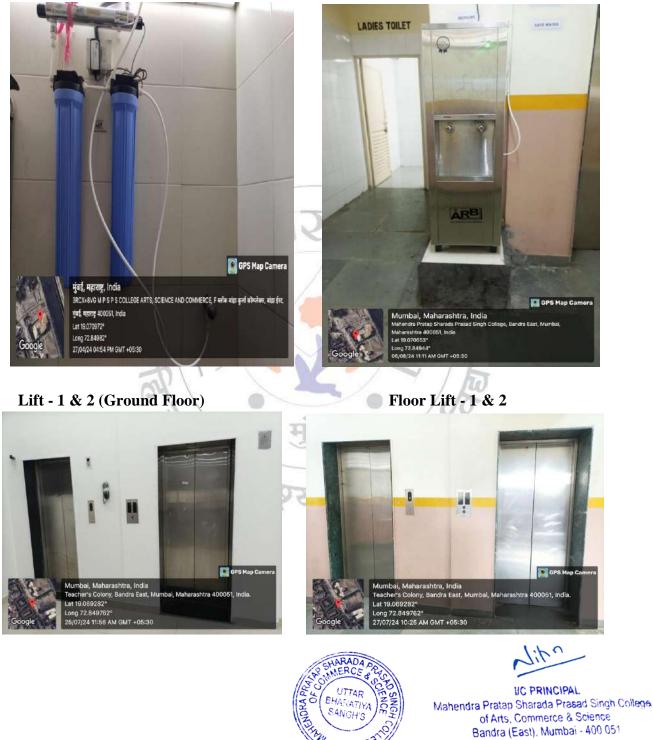

**Drinking Water Facility** 

(COLLEGE CODE - 729)

Room No. 209 (Common Room- Girls) Room No. 205 (A) (Common Room-Boys)

Affiliated to University of Mumbai) (COLLEGE CODE - 729)