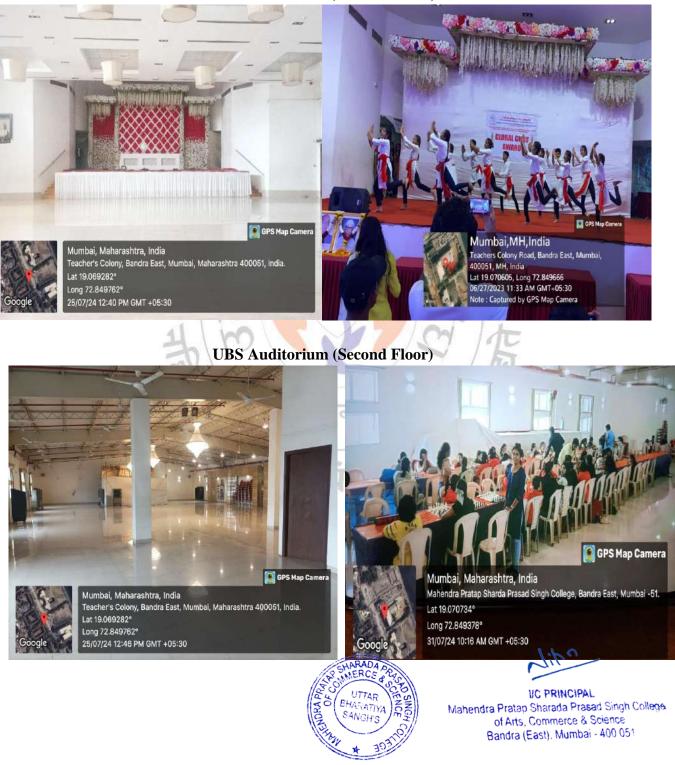

#### **UBS Auditorium (Ground Floor)**

Affiliated to University of Mumbai) (COLLEGE CODE - 729)

**Room No. 307** (Gymkhana) G /lumbai, Maharashtra, India cher's Colony, 400051. Inc Lat 19.069282° Long 72.849762° 03/05/24 09:40 AM GMT +05:30 Room No. 307 Gymkhana (Inside View) With ICT 🚺 GPS Map Camera 🗿 GPS Map Car Mumbai, Maharashtra, India oai, Maharashtra, India ndra Pratap Sh India her's Colony, Bandra East, Mumbai, Maharashtra 400051, India. Lat 19.070653\* Lat 19.069282\* Long 72.84944\* Long 72.849762° 31/07/24 11:23 AM GMT +05:30 24/07/24 08:13 AM GMT +05:30 **UC PRINCIPAL** UTTAR 0 BHASATIYA Mahendra Pratap Sharada Prasad Singh College SANGH of Arts, Commerce & Science Bandra (East), Mumbai - 400 051