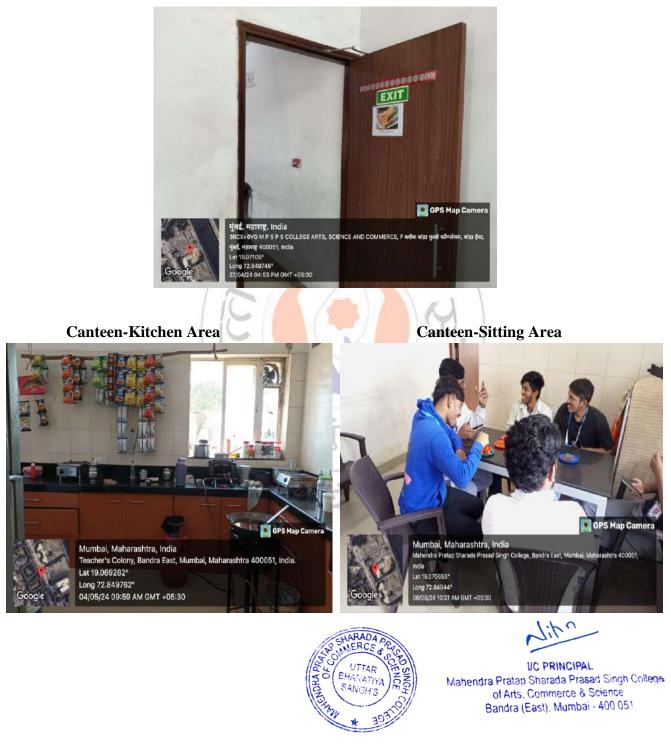

# **D**—Infrastructure for Central Amenities

Ground

<image>

Mumbai, Maharashtra, India Teacher's Colony, Bandra East, Mumbai, Maharashtra 400051, India. Lat 19.069282° Long 72.849762° 04/05/24 11:41 AM GMT +05:30

GPS Map C

UC PRINCIPAL Pratap Sharada Prasad Singh College of Arts, Commerce & Science Bandra (East), Mumbai - 400 051

Affiliated to University of Mumbai) (COLLEGE CODE - 729)

Canteen

Affiliated to University of Mumbai) (COLLEGE CODE - 729)