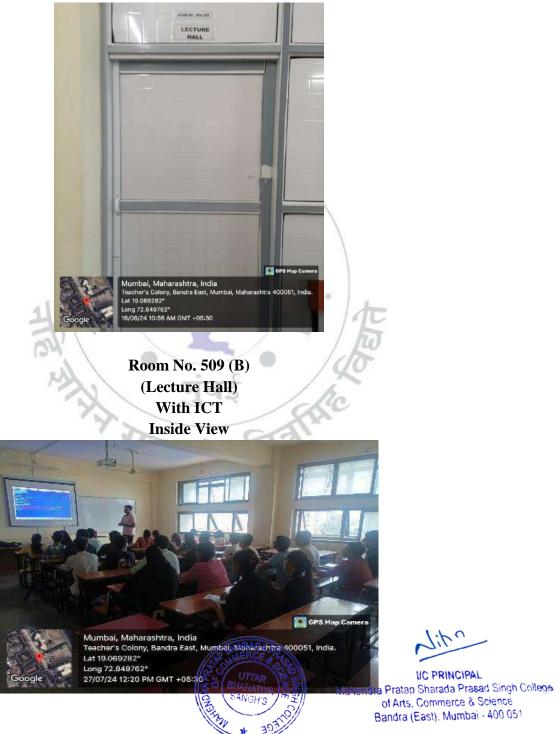

(COLLEGE CODE - 729)

Room No. 509 (B) (Lecture Hall) With ICT

(COLLEGE CODE - 729)