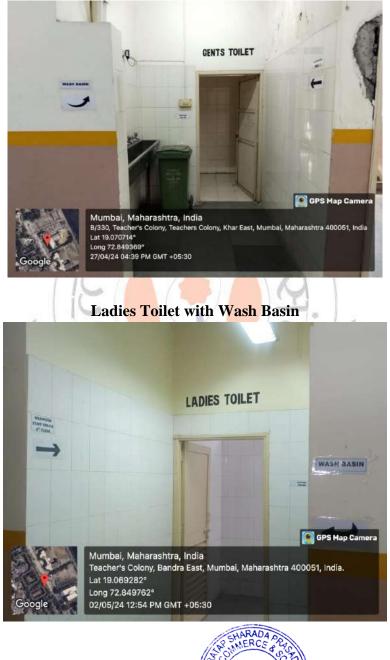

#### Gents Toilet with Wash Basin

UTTAR BHARADA A CYSOO GING WIERCE & OCENOCH UTTAR BHARATIYA SANGH'S SANGH'S

it?

I/C PRINCIPAL Mahendra Pratap Sharada Prasad Singh College of Arts, Commerce & Science Bandra (East), Mumbai - 400 051