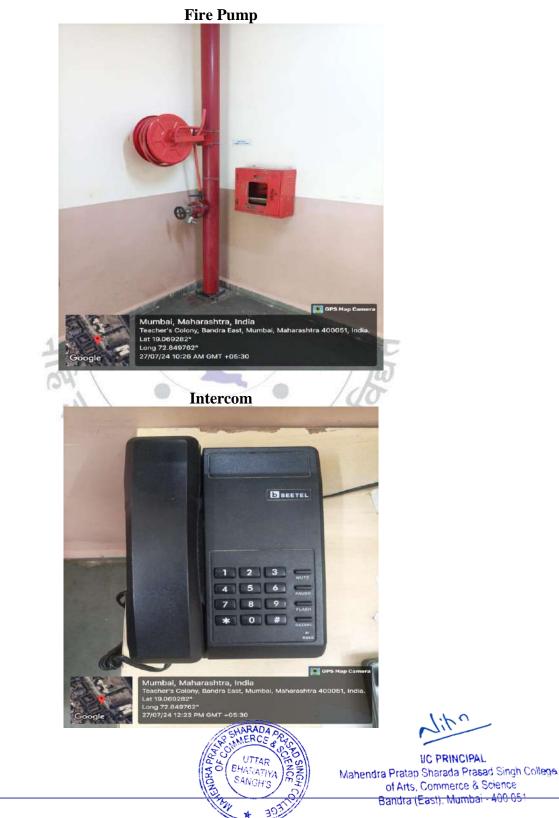

IPAL Pratap Sharada Prasad Singh College of Arts, Commerce & Science Bandra (East), Mumbai - 400 051



Affiliated to University of Mumbai) (COLLEGE CODE - 729)

Canteen





Affiliated to University of Mumbai) (COLLEGE CODE - 729)

**Drinking Water Facility** 





(COLLEGE CODE - 729)

Room No. 209 (Common Room- Girls) Room No. 205 (A) (Common Room-Boys)





Affiliated to University of Mumbai) (COLLEGE CODE - 729)

#### Gents Toilet with Wash Basin



UTTAR BHARADA A CYSOO GING WIERCE & OCENOCH UTTAR BHARATIYA SANGH'S SANGH'S

it?

I/C PRINCIPAL Mahendra Pratap Sharada Prasad Singh College of Arts, Commerce & Science Bandra (East), Mumbai - 400 051



Affiliated to University of Mumbai) (COLLEGE CODE - 729)

**Fire Alarm** 





Affiliated to University of Mumbai) (COLLEGE CODE - 729)





Affiliated to University of Mumbai) (COLLEGE CODE - 729)

#### Automatic Sanitary Napkins Vending Machine



Plot no. 629/1243, Behind Teacher's Colony, Bandra East , Mumbai - 400051, Contact No:- 7738445493. Website:- https://ubseducation.in, Email-ID:- mpspscollege@rediffmail.com

# 39



Affiliated to University of Mumbai) (COLLEGE CODE - 729)





I/C PRINCIPAL Mahendra Pratap Sharada Prasad Singh College of Arts, Commerce & Science Bandra (East), Mumbai - 400 051



Affiliated to University of Mumbai)

(COLLEGE CODE - 729)

#### **Physical Facilities**

| Serial No | Physical Structure                   | Position in<br>Campus                                                                    | Room<br>Number                 |
|-----------|--------------------------------------|--