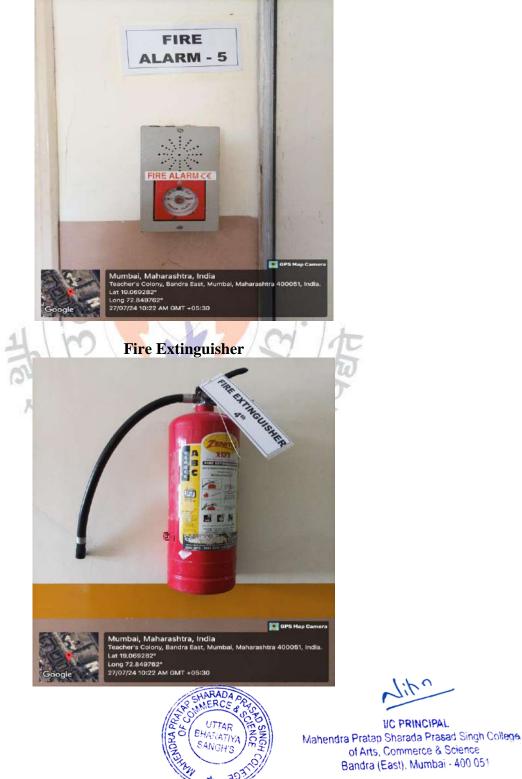

Affiliated to University of Mumbai) (COLLEGE CODE - 729)

**Fire Alarm** 

Affiliated to University of Mumbai) (COLLEGE CODE - 729)

Affiliated to University of Mumbai) (COLLEGE CODE - 729)