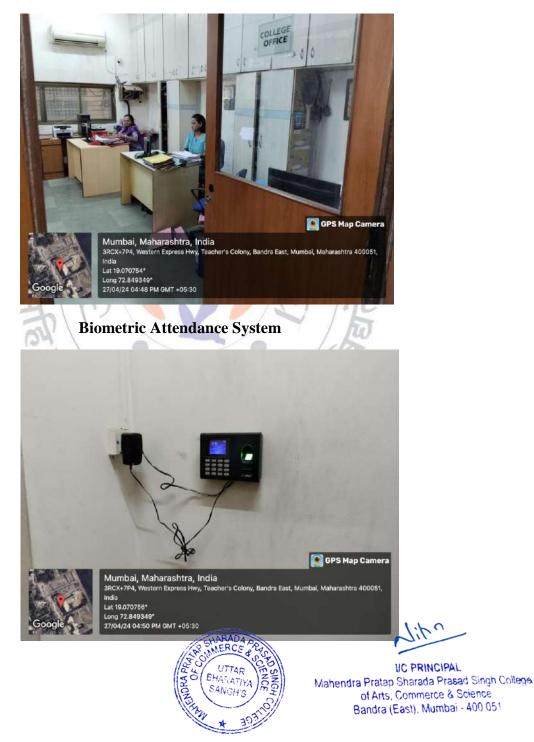

#### **Ground Floor**

(Admin Office)

Affiliated to University of Mumbai) (COLLEGE CODE - 729)