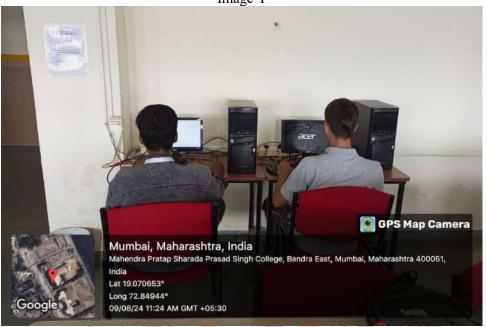

# MAHENDRA PRATAP SHARADA PRASAD SINGH COLLEGE OF COMMERCE & SCIENCE

**Affiliated to University of Mumbai)** 

(COLLEGE CODE - 729)

Per Day Usage of Library by Students and Faculty Percentage per day usage of (Library by teachers and students (Footfalls and login data for library access)

During the last completed academic year (2022-23)

Number of teachers and students using library per day over last one year

Response:120 (31.66 %)

Method of computing per

day usage of library: Library

Register Number of users using library through E-