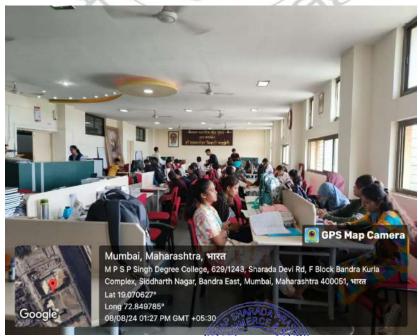

# MAHENDRA PRATAP SHARADA PRASAD SINGH COLLEGE OF COMMERCE & SCIENCE

**Affiliated to University of Mumbai)** 

(COLLEGE CODE - 729)

Per Day Usage of Library by Students and Faculty Percentage per day usage of (Library by teachers and students (Footfalls and login data for library access)

During the last completed academic year (2022-23)

Number of teachers and students using library per day over last one year

Response:120 (31.66 %)

Method of computing per

day usage of library: Library

Register Number of users using library through E-