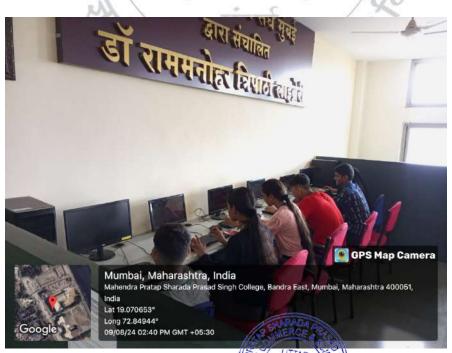

# MAHENDRA PRATAP SHARADA PRASAD SINGH COLLEGE OF COMMERCE & SCIENCE

**Affiliated to University of Mumbai)** 

(COLLEGE CODE - 729)

Per Day Usage of Library by Students and Faculty Percentage per day usage of (Library by teachers and students (Footfalls and login data for library access)

During the last completed academic year (2022-23)

Number of teachers and students using library per day over last one year

Response:120 (31.66 %)

Method of computing per

day usage of library: Library

Register Number of users using library through E-