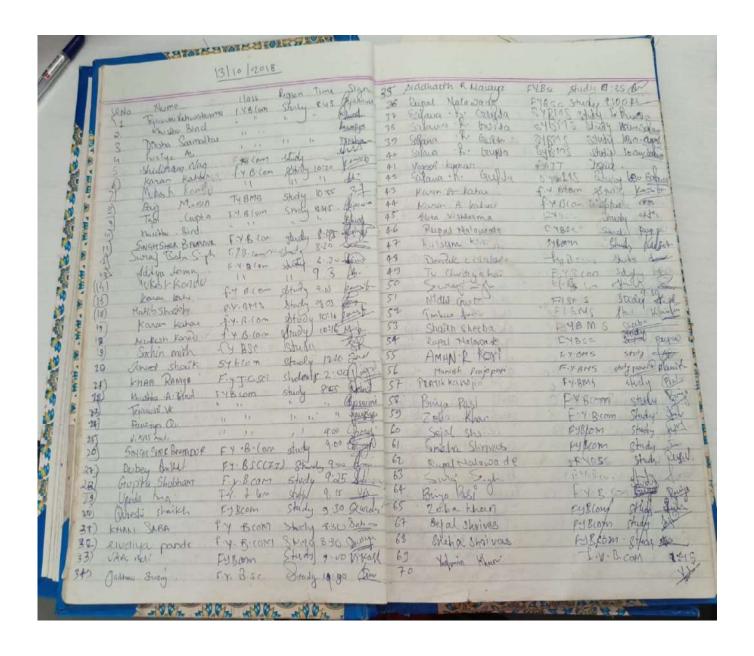

e:120 (31.66 %)

Method of computing per

day usage of library: Library

Register Number of users using library through E-

access

Per day:1Formula:

Expenditure on subscription to e-Journals, E-books (IN R in lakhs) Expenditure on subscription to other

E- resources (INR in lakhs)

SHARADA OR SHOOT OF THE SHOT OF THE SHOOT OF THE SHOT OF THE



# MAHENDRA PRATAP SHARADA PRASAD SINGH COLLEGE OF COMMERCE & SCIENCE

**Affiliated to University of Mumbai)** 

(COLLEGE CODE - 729)

Percentage = Numbers of teachers and Students using library per day × 100

Total no of students and teachers-120/379

120 X 100
225
=53.33%





### MAHENDRA PRATAP SHARADA PRASAD SINGH COLLEGE OF COMMERCE & SCIENCE

**Affiliated to University of Mumbai)** 

(COLLEGE CODE - 729)

### Working Day-1 13/10/2018 -(69)







# MAHENDRA PRATAP SHARADA PRASAD SINGH COLLEGE OF COMMERCE & SCIENCE

**Affiliated to University of Mumbai)** 

(COLLEGE CODE - 729)

### Working Day-2 10/10/2019 -(60)

| THE REAL PROPERTY.     | Date        | -10/10                  | 12019 |          |       |      |