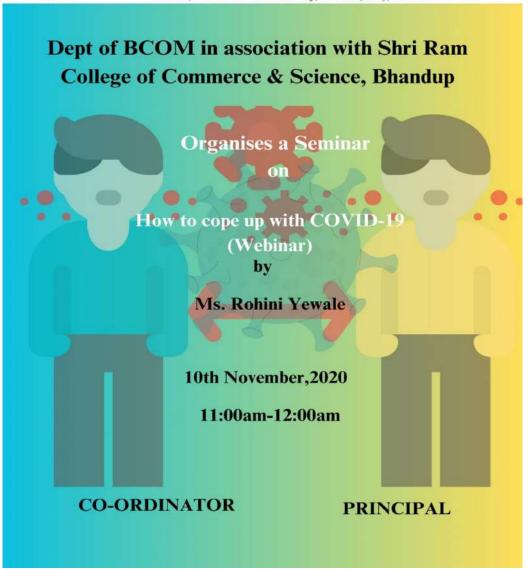

#### Dept of BCOM in association with Shri GPM Degree College, Vile Parle

Organises a Seminar

on

**Connecting Classroom to Careers** 

by

Ms. Asiya Ansari

15th October, 2018 10:00 am - 11:00 am

CO-ORDINATOR