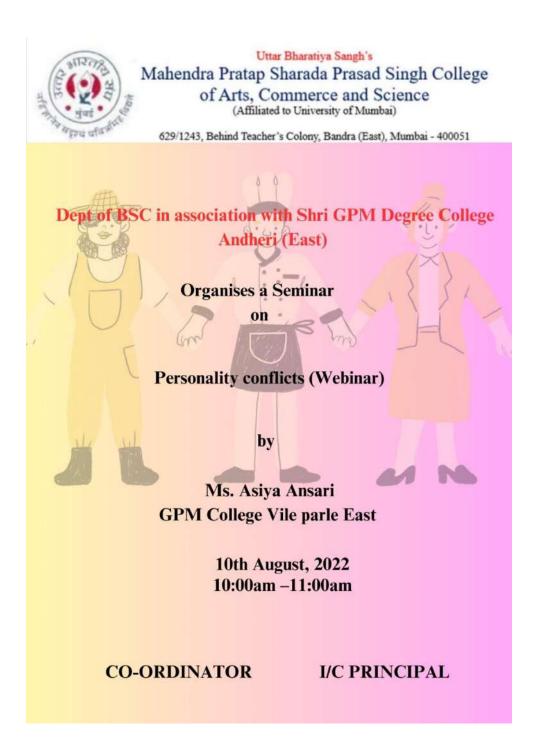

### Academic year 2018-2019

| Sr.N | Organised By                                                                        | Skill<br>Enhancement                  | Keyno             | Class                    | Date                                           | Timing                    |   | Outcome                                                                                                                               |
|------|-------------------------------------------------------------------------------------|---------------------------------------|-------------------|--------------------------|------------------------------------------------|---------------------------|---|---------------------------------------------------------------------------------------------------------------------------------------|
|      |                                                                                     | Topic Topic                           | te<br>Speak       |                          |                                                |                           |   |                                                                                                                                       |
|      |                                                                                     |                                       | er                |                          |                                                |                           |   |                                                                                                                                       |
| 1.   | Dept of BCOM<br>in association<br>with Shri<br>GPM Degree<br>College, Vile<br>Parle | Connecting<br>Classroom<br>to Careers | Ms. Asiya Ansari  | FYBCOM                   | 15 <sup>th</sup> October,<br>201<br>8          | 10:00 am<br>-<br>11:00 am | • | To enhance individuals' careers and to know better career opportunities                                                               |
| 2.   | IQAC & BMS Dept in association with Shri GPM Degree College, Vile Parle             | Ethics &<br>Professional<br>Conduct   | Ms. Priti Mahadik | FYBMS<br>FYBCOM          | 11 <sup>th</sup> Dec<br>em<br>ber,<br>201<br>8 | 10:00 am<br>-<br>11:00 am |   | Helps to maintain the integrity and reputation of the profession\ To ensure that professionals are held to account for their actions. |
| 3.   | Dept of BSC in<br>association<br>with Shri<br>GPM Degree<br>College, Vile<br>Parle  | Development<br>of<br>BodyLanguage     | Mr. Pradip Mali   | FYBSC<br>SYBSC<br>FYBCOM | 20th January,2019                              | 11:00 am —<br>12:00 pm    | • | Helps individuals to<br>develop their<br>interpersonal skills.<br>Use gestures and<br>body language to<br>build better rapport.       |