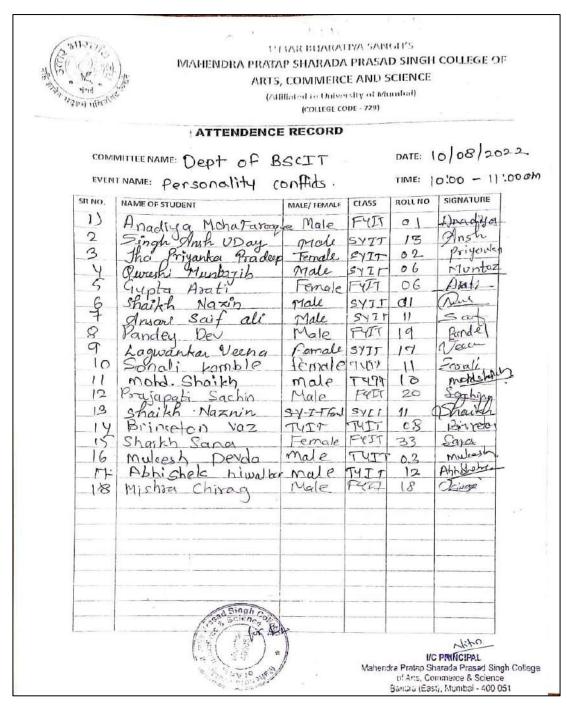

#### F4AHENDRA PRATAP SHARADA PRASAD SINGH COLLEGE OF ARTS, COMMERCE AND SCIENCE

(Allillated to University of Mumbal) (COLLEGE CODE - 729)

#### ATTENDENCE RECORD

COMMITTEE NAME: Dept of Brom

DATE: 15/10/2018.

EVENT NAME: connecting classroom to coreen TIME: 10:00 - 11:00.

| SR NO. | NAME OF STUDENT                                                                                                                                                                                                                                                                                                                                                                                                                                                                                                                                                                                                                                                                                                                                                                                                                                                                                                                                                                                                                                                                                                                                                                                                                                                                                                                                                                                                                                                                                                                                                                                                                                                                                                                                                                                                                                                                                                                                                                                                                                                                                                                | MALE/ FEMALE | CLASS          | ROLL NO      | SIGNATURE       |
|--------|--------------------------------------------------------------------------------------------------------------------------------------------------------------------------------------------------------------------------------------------------------------------------------------------------------------------------------------------------------------------------------------------------------------------------------------------------------------------------------------------------------------------------------------------------------------------------------------------------------------------------------------------------------------------------------------------------------------------------------------------------------------------------------------------------------------------------------------------------------------------------------------------------------------------------------------------------------------------------------------------------------------------------------------------------------------------------------------------------------------------------------------------------------------------------------------------------------------------------------------------------------------------------------------------------------------------------------------------------------------------------------------------------------------------------------------------------------------------------------------------------------------------------------------------------------------------------------------------------------------------------------------------------------------------------------------------------------------------------------------------------------------------------------------------------------------------------------------------------------------------------------------------------------------------------------------------------------------------------------------------------------------------------------------------------------------------------------------------------------------------------------|--------------|----------------|--------------|-----------------|
| ١      | Babita Tha                                                                                                                                                                                                                                                                                                                                                                                                                                                                                                                                                                                                                                                                                                                                                                                                                                                                                                                                                                                                                                                                                                                                                                                                                                                                                                                                                                                                                                                                                                                                                                                                                                                                                                                                                                                                                                                                                                                                                                                                                                                                                                                     | F            | Fy Been        | n FCA- 26    | Brytita         |
| 2      | Rohan Guta                                                                                                                                                                                                                                                                                                                                                                                                                                                                                                                                                                                                                                                                                                                                                                                                                                                                                                                                                                                                                                                                                                                                                                                                                                                                                                                                                                                                                                                                                                                                                                                                                                                                                                                                                                                                                                                                                                                                                                                                                                                                                                                     | M            | FyBc on        | FGA-22       | Roman           |
| _ 3    | Vikash Mali                                                                                                                                                                                                                                                                                                                                                                                                                                                                                                                                                                                                                                                                                                                                                                                                                                                                                                                                                                                                                                                                                                                                                                                                                                                                                                                                                                                                                                                                                                                                                                                                                                                                                                                                                                                                                                                                                                                                                                                                                                                                                                                    | M            | FyBcom         | Fc-A- 41     | Vokash          |
| 4      | Sachin Patel                                                                                                                                                                                                                                                                                                                                                                                                                                                                                                                                                                                                                                                                                                                                                                                                                                                                                                                                                                                                                                                                                                                                                                                                                                                                                                                                                                                                                                                                                                                                                                                                                                                                                                                                                                                                                                                                                                                                                                                                                                                                                                                   | M            |                | TCA-63       | Sthin           |
| 5      | Pooja Mishing                                                                                                                                                                                                                                                                                                                                                                                                                                                                                                                                                                                                                                                                                                                                                                                                                                                                                                                                                                                                                                                                                                                                                                                                                                                                                                                                                                                                                                                                                                                                                                                                                                                                                                                                                                                                                                                                                                                                                                                                                                                                                                                  | F            | fycom          | FCA-48       | Poojs           |
| 6      | Briya Pasi                                                                                                                                                                                                                                                                                                                                                                                                                                                                                                                                                                                                                                                                                                                                                                                                                                                                                                                                                                                                                                                                                                                                                                                                                                                                                                                                                                                                                                                                                                                                                                                                                                                                                                                                                                                                                                                                                                                                                                                                                                                                                                                     | 1Z           |                | FCA-61       | Driga           |
| 8      | Ayyan Qureahi                                                                                                                                                                                                                                                                                                                                                                                                                                                                                                                                                                                                                                                                                                                                                                                                                                                                                                                                                                                                                                                                                                                                                                                                                                                                                                                                                                                                                                                                                                                                                                                                                                                                                                                                                                                                                                                                                                                                                                                                                                                                                                                  | PI           | FYCOM          | FC-A-70      | AYYAn           |
| 8      | SABA KHAN                                                                                                                                                                                                                                                                                                                                                                                                                                                                                                                                                                                                                                                                                                                                                                                                                                                                                                                                                                                                                                                                                                                                                                                                                                                                                                                                                                                                                                                                                                                                                                                                                                                                                                                                                                                                                                                                                                                                                                                                                                                                                                                      | F            | F4Bcom         | Fen-35       | Saba            |
| cy     | Rahul Pal                                                                                                                                                                                                                                                                                                                                                                                                                                                                                                                                                                                                                                                                                                                                                                                                                                                                                                                                                                                                                                                                                                                                                                                                                                                                                                                                                                                                                                                                                                                                                                                                                                                                                                                                                                                                                                                                                                                                                                                                                                                                                                                      | M            |                | 1 FCA- 63    |                 |
| 10     | Sandling Princi                                                                                                                                                                                                                                                                                                                                                                                                                                                                                                                                                                                                                                                                                                                                                                                                                                                                                                                                                                                                                                                                                                                                                                                                                                                                                                                                                                                                                                                                                                                                                                                                                                                                                                                                                                                                                                                                                                                                                                                                                                                                                                                | F            | Fr. Boon       | FC-A. 69     | Sundbyg         |
| 11     | Shugu Singh                                                                                                                                                                                                                                                                                                                                                                                                                                                                                                                                                                                                                                                                                                                                                                                                                                                                                                                                                                                                                                                                                                                                                                                                                                                                                                                                                                                                                                                                                                                                                                                                                                                                                                                                                                                                                                                                                                                                                                                                                                                                                                                    | F            | FY.B.com       | FC-A-106     | Strenni         |
| 12     | Adity Shiste                                                                                                                                                                                                                                                                                                                                                                                                                                                                                                                                                                                                                                                                                                                                                                                                                                                                                                                                                                                                                                                                                                                                                                                                                                                                                                                                                                                                                                                                                                                                                                                                                                                                                                                                                                                                                                                                                                                                                                                                                                                                                                                   | m            | 124Bcon        | FC-P-98      | Adetya          |
| 13     | Asma Shaikh                                                                                                                                                                                                                                                                                                                                                                                                                                                                                                                                                                                                                                                                                                                                                                                                                                                                                                                                                                                                                                                                                                                                                                                                                                                                                                                                                                                                                                                                                                                                                                                                                                                                                                                                                                                                                                                                                                                                                                                                                                                                                                                    | F            | FyBcon         | PCA-85       | Ama             |
| 14     | Ritik Shah                                                                                                                                                                                                                                                                                                                                                                                                                                                                                                                                                                                                                                                                                                                                                                                                                                                                                                                                                                                                                                                                                                                                                                                                                                                                                                                                                                                                                                                                                                                                                                                                                                                                                                                                                                                                                                                                                                                                                                                                                                                                                                                     | w            | FYBrom         | FON.79       | Plitik          |
| 15     | Falgk Angari                                                                                                                                                                                                                                                                                                                                                                                                                                                                                                                                                                                                                                                                                                                                                                                                                                                                                                                                                                                                                                                                                                                                                                                                                                                                                                                                                                                                                                                                                                                                                                                                                                                                                                                                                                                                                                                                                                                                                                                                                                                                                                                   | F            | Py Bon         | FENOY        | Falage          |
| 16     | Rohit Shorma                                                                                                                                                                                                                                                                                                                                                                                                                                                                                                                                                                                                                                                                                                                                                                                                                                                                                                                                                                                                                                                                                                                                                                                                                                                                                                                                                                                                                                                                                                                                                                                                                                                                                                                                                                                                                                                                                                                                                                                                                                                                                                                   | _ m          |                | FCB-S        | - Pols !        |
| 17     | Diksha sormalkar                                                                                                                                                                                                                                                                                                                                                                                                                                                                                                                                                                                                                                                                                                                                                                                                                                                                                                                                                                                                                                                                                                                                                                                                                                                                                                                                                                                                                                                                                                                                                                                                                                                                                                                                                                                                                                                                                                                                                                                                                                                                                                               | F            | A Brom         | 31           | phlasha         |
| 18.    | Vinit Gupta                                                                                                                                                                                                                                                                                                                                                                                                                                                                                                                                                                                                                                                                                                                                                                                                                                                                                                                                                                                                                                                                                                                                                                                                                                                                                                                                                                                                                                                                                                                                                                                                                                                                                                                                                                                                                                                                                                                                                                                                                                                                                                                    | m^           | RIBION         | 11           | Vinitage        |
| 19.    | Avoh Savad                                                                                                                                                                                                                                                                                                                                                                                                                                                                                                                                                                                                                                                                                                                                                                                                                                                                                                                                                                                                                                                                                                                                                                                                                                                                                                                                                                                                                                                                                                                                                                                                                                                                                                                                                                                                                                                                                                                                                                                                                                                                                                                     | _ M          | FUBCH          | 26           | Duoy2,          |
| 20.    | fooja singh                                                                                                                                                                                                                                                                                                                                                                                                                                                                                                                                                                                                                                                                                                                                                                                                                                                                                                                                                                                                                                                                                                                                                                                                                                                                                                                                                                                                                                                                                                                                                                                                                                                                                                                                                                                                                                                                                                                                                                                                                                                                                                                    | F            | AUBCLA         |              | Region          |
| 21     | Shibkom Gupter                                                                                                                                                                                                                                                                                                                                                                                                                                                                                                                                                                                                                                                                                                                                                                                                                                                                                                                                                                                                                                                                                                                                                                                                                                                                                                                                                                                                                                                                                                                                                                                                                                                                                                                                                                                                                                                                                                                                                                                                                                                                                                                 | m            | FUBCON         | 10_          | Shubhan         |
|        |                                                                                                                                                                                                                                                                                                                                                                                                                                                                                                                                                                                                                                                                                                                                                                                                                                                                                                                                                                                                                                                                                                                                                                                                                                                                                                                                                                                                                                                                                                                                                                                                                                                                                                                                                                                                                                                                                                                                                                                                                                                                                                                                |              |                | n            |                 |
|        |                                                                                                                                                                                                                                                                                                                                                                                                                                                                                                                                                                                                                                                                                                                                                                                                                                                                                                                                                                                                                                                                                                                                                                                                                                                                                                                                                                                                                                                                                                                                                                                                                                                                                                                                                                                                                                                                                                                                                                                                                                                                                                                                |              |                |              |                 |
|        | Coneus Than &                                                                                                                                                                                                                                                                                                                                                                                                                                                                                                                                                                                                                                                                                                                                                                                                                                                                                                                                                                                                                                                                                                                                                                                                                                                                                                                                                                                                                                                                                                                                                                                                                                                                                                                                                                                                                                                                                                                                                                                                                                                                                                                  | **           |                |              |                 |
|        | Superior of the superior of th | r •          | V200 - 1-1-1-1 |              |                 |
|        | ( ) ( ) ( ) ( ) ( ) ( ) ( ) ( ) ( ) ( )                                                                                                                                                                                                                                                                                                                                                                                                                                                                                                                                                                                                                                                                                                                                                                                                                                                                                                                                                                                                                                                                                                                                                                                                                                                                                                                                                                                                                                                                                                                                                                                                                                                                                                                                                                                                                                                                                                                                                                                                                                                                                        |              |                | NO PR        | THE             |
|        | 120 100                                                                                                                                                                                                                                                                                                                                                                                                                                                                                                                                                                                                                                                                                                                                                                                                                                                                                                                                                                                                                                                                                                                                                                                                                                                                                                                                                                                                                                                                                                                                                                                                                                                                                                                                                                                                                                                                                                                                                                                                                                                                                                                        |              | Mahendra P     | ratan Spanin | - Pressel Singh |