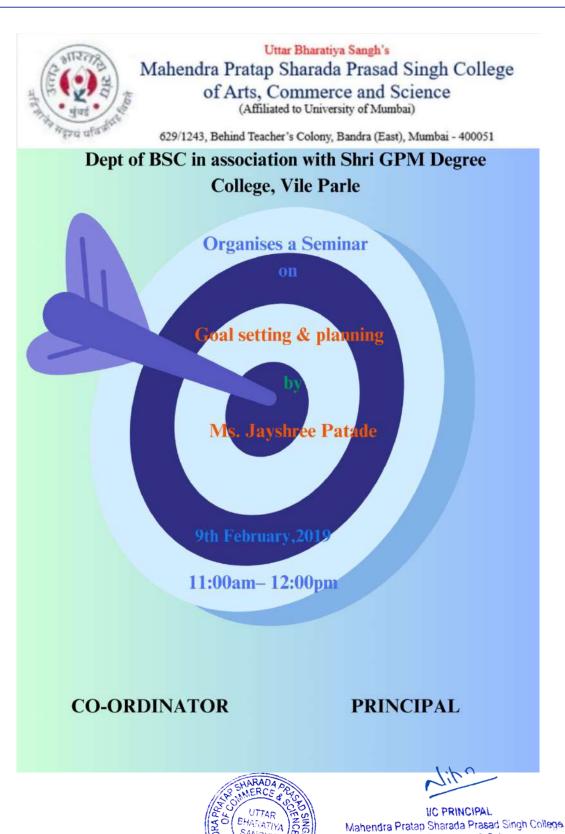

#### Academic vear 2018-2019

| Sr.No | Organised<br>By                                                                           | Skill<br>Enhancement<br>Topic     | Keynote<br>Speaker     | Class                              | Date                             | Timing                   | Outcome                                                                                                                                |
|-------|-------------------------------------------------------------------------------------------|-----------------------------------|------------------------|------------------------------------|----------------------------------|--------------------------|----------------------------------------------------------------------------------------------------------------------------------------|
| 1.    | Dept of<br>BCOM in<br>association<br>with Shri<br>GPM<br>Degree<br>College, Vile<br>Parle | Decision<br>making skills         | Prof.<br>Geeta Yadav   | FYBCOM<br>SYBCOM                   | 21st June,<br>2018               | 10:00am-<br>11:00am      | It allows students to solve problems effectively, plan for the future, and avoid making choices that could have negative consequences. |
| 2.    | Dept of<br>BMS in<br>association<br>with Shri<br>GPM<br>Degree<br>College, Vile<br>Parle  | Mindfulness<br>and Well-<br>being | Prof.<br>Asiya Ansari  | FYBMS<br>FYBCOM<br>मुंबई<br>यं परि | Add S                            | 11:00am<br>- 12:00<br>pm | Introduce mindfulness practices for mental well-being. Explore the connection between physical and mental health                       |
| 3.    | Dept of<br>BSC in<br>association<br>with Shri<br>GPM<br>Degree<br>College, Vile<br>Parle  | Goal setting & planning           | Ms. Jayshree<br>Patade | FYBSC<br>SYBSC<br>FYBCOM           | 9 <sup>th</sup><br>February,2019 | 11:00am<br>-<br>12:00 pm | help to align<br>individual's<br>focus and<br>promote a<br>sense of self-<br>mastery.                                                  |

#### Uttar Bharatiya Sangh's

#### Mahendra Pratap Sharada Prasad Singh College of Arts, Commerce and Science (Affiliated to University of Mumbai)

629/1243, Behind Teacher's Colony, Bandra (East), Mumbai - 400051