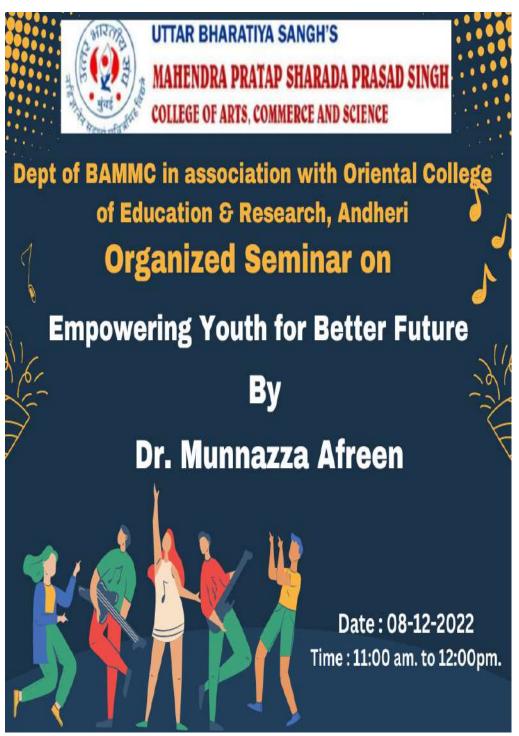

## Dept of BCOM in association with Shri GPM Degree College, Vile Parle

Organises a Seminar on

by Prof. Geeta Yadav 21st June, 2018 10:00am- 11:00am

**CO-ORDINATOR** 

PRINCIPAL

UC PRINCIPAL

Affiliated to University of Mumbai (COLLEGE CODE-729)