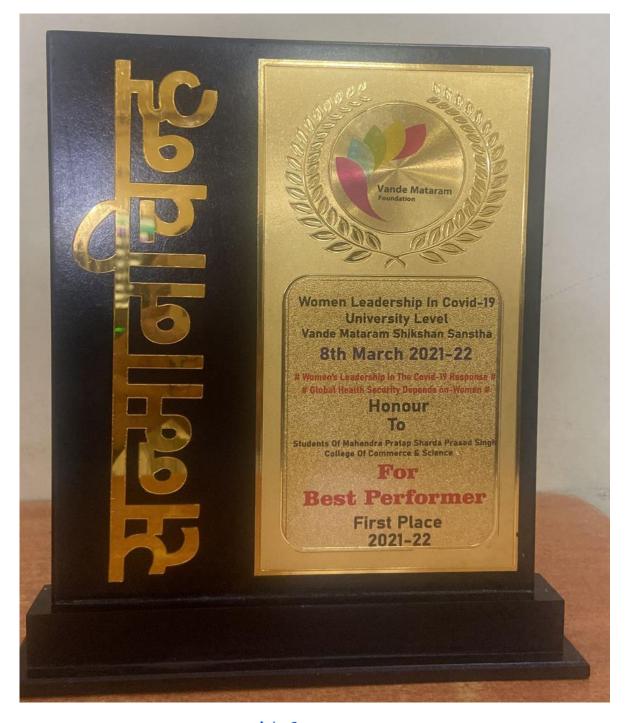

### **University Level Women Leadership in Covid-19 Competition**

WC PRINCIPAL

Mahendra Pratap Sharada Prasad Singh College
of Arts, Commerce & Science
Bandra (East), Mumbai - 400 051