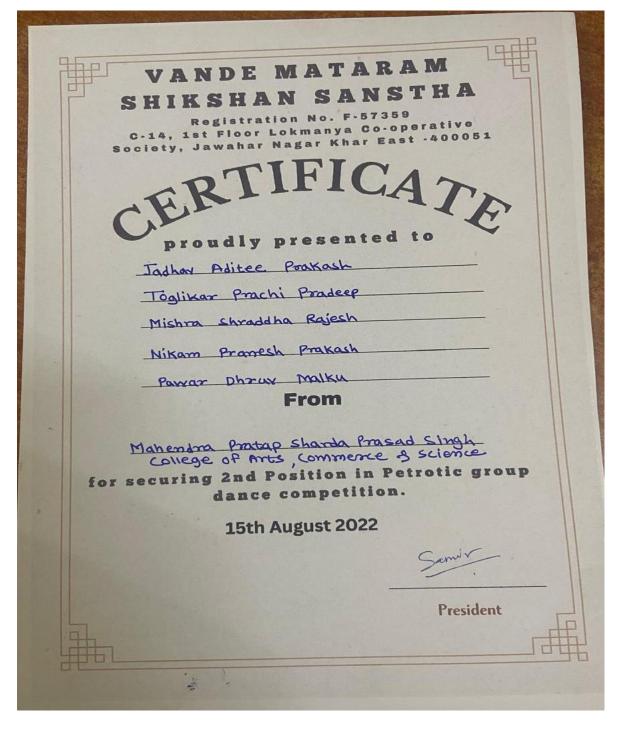

## UTTAR BHARATIYA SANGH'S MAHENDRA PRATAP SHARADA PRASAD SINGH

## COLLEGE OF COMMERCE & SCIENCE

Affiliated to University of Mumbai (COLLEGE CODE-729)

## **University level Patriotic Group song competition**

SHARADA PROSENCE OF MERCE & COSTO OF MER

Vik.

WC PRINCIPAL

Mahendra Pratap Sharada Prasad Singh College
of Arts, Commerce & Science
Bandra (East), Mumbai - 400 051

## 5.3.1 Number of awards/ medals for outstanding performance in sports/cultural activities at university/state/national/international level during the last five years.

| Year    | NAME OF<br>AWARD/<br>MEDAL                      | TEAM /<br>INDIVIDUAL | LEVEL OF<br>COMPETITION                                    | NATURE OF<br>COMPETITION | NAME OF THE<br>STUDENTS                                                              |
|---------|-------------------------------------------------|----------------------|------------------------------------------------------------|--------------------------|--------------------------------------------------------------------------------------|
| 2018-19 | Elocution<br>Competition                        | Individual           | State Level<br>Elocution<br>Competition                    | Cultural                 | Neha Gupta                                                                           |
| 2018-19 | Street Play<br>Competition                      | Team                 | State Level<br>Street Play<br>Competition                  | Cultural                 | Khushboo Gupta<br>Sakshi Pal<br>Sujit Jaiswar<br>Tushar Katke<br>Mohit Chauhan       |
| 2019-20 | NA                                              | NA                   | NA                                                         | NA                       | NA                                                                                   |
| 2020-21 | NA                                              | NA                   | NA                                                         | NA                       | NA                                                                                   |
| 2021-22 | Women<br>Leadership in<br>Covid-19              | Team                 | Univ <mark>ersity</mark><br>Le <mark>ve</mark> l           | Cultural                 | Riya Kumbhar                                                                         |
| 2021-22 | National Kick<br>Boxing Online<br>Training Camp | Individual           | National Level<br>Boxing Online<br>Training Camp           | Sports                   | Faizan Khan                                                                          |
| 2021-22 | Body<br>Building<br>Competition                 | Individual           | State Level<br>Body Building<br>Competition                | Sports                   | Prem Pawar                                                                           |
| 2022-23 | National Level Essay Writing Competition        | Individual           | National Level<br>Essay Writing<br>Competition             | Cultural                 | Dhruv Pawar                                                                          |
| 2022-23 | Patriotic<br>Group song<br>competition          | Team                 | University<br>level Patriotic<br>Group song<br>competition | Cultural                 | Jadhav Adittee<br>Joglikar Prachi<br>Mishra Shraddha<br>Nikam Pranesh<br>Pawar Dhruv |
| 2022-23 | Body<br>Building<br>Competition                 | Individual           | State Level<br>Body Building<br>Competition                | Sports                   | Shivam Jaiswar                                                                       |