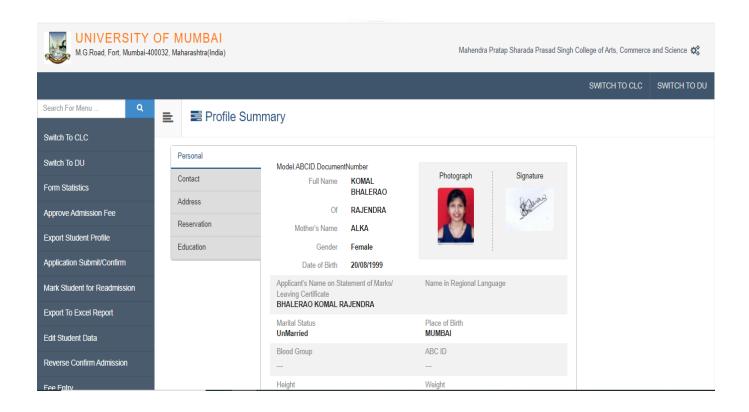

#### **Online Verification of Student Documents**

| University of M<br>M.G.Road, Fort, Mumb                                                                 | <b>1umbai</b><br>ai-400032, Maharashtra(India)                                                                                                                                  |                        |                                                                           |                           |  |
|---------------------------------------------------------------------------------------------------------|---------------------------------------------------------------------------------------------------------------------------------------------------------------------------------|------------------------|---------------------------------------------------------------------------|---------------------------|--|
| View Request Status Add Profil<br>View Student Profile Student A                                        | e Correction Requests Update Student Contact Details Up<br>BC ID Report                                                                                                         | date Student           | Details Update Lateral Entry St                                           | udent Details Audit Trail |  |
| Reports Dashboard<br>Student Profile                                                                    | Profile Summary Student Summary   Personal Details   Reservation Details   Qualification Details   Photograph & Signature   Request Profile Correction Status Admission Details |                        |                                                                           |                           |  |
| View Request Status<br>Add Profile Correction<br>Requests                                               | Permanent Registration Number :<br>Programme & College Details :                                                                                                                | 20230                  | 016400955734                                                              |                           |  |
| Update Student Contact<br>Details<br>Update Student Details                                             | College Name<br>Mahendra Pratap Sharada Prasad Singh College of Arts,<br>Commerce and Science                                                                                   | College<br>Code<br>729 | Programm<br>Faculty of Science - B.Sc. Comp<br>Credits) - Regular - Rev21 |                           |  |
| Update Lateral Entry<br>Student Details<br>Audit Trail<br>View Student Profile<br>Student ABC ID Report |                                                                                                                                                                                 |                        |                                                                           |                           |  |
|                                                                                                         |                                                                                                                                                                                 |                        |                                                                           |                           |  |