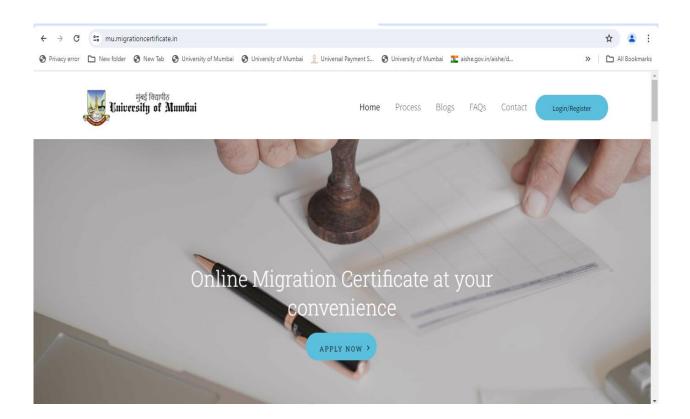

### Criteria 6.2.2.3 E-Governance Student Admission and Support

**University of Mumbai Migration Application Portal** 