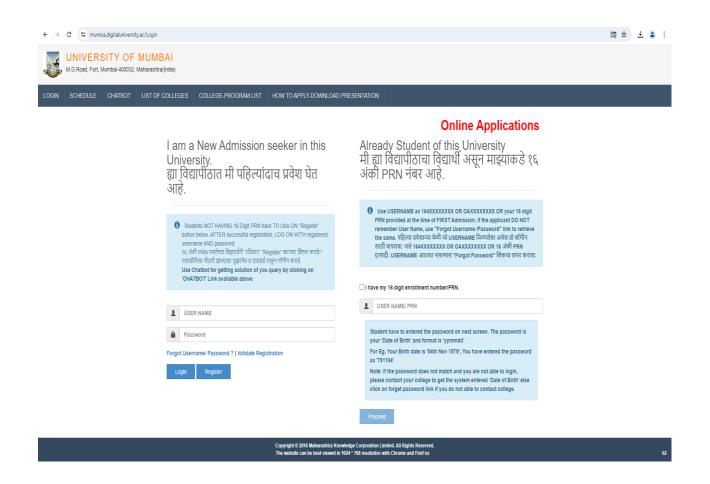

### Criteria 6.2.2.3 E-Governance Student Admission and Support

First, Second- and Third-Year Online University of Mumbai Application Page

| SCHEDULE CHATBOT | LIST OF COLLEGES COLLEGE-PROGRAM LIST HOW TO APPLY-DOWNLOAD                                                                                                                                                                                                                                                                                                            | PRESENTATION                                                                                                                                                                                                              |
|------------------|------------------------------------------------------------------------------------------------------------------------------------------------------------------------------------------------------------------------------------------------------------------------------------------------------------------------------------------------------------------------|---------------------------------------------------------------------------------------------------------------------------------------------------------------------------------------------------------------------------|
|                  |                                                                                                                                                                                                                                                                                                                                                                        | Online Applications                                                                                                                                                                                                       |
|                  | l am a New Admission seeker in this<br>University.<br>ह्या विद्यापीठात मी पहिल्यांदाच प्रवेश घेत<br>आहे.                                                                                                                                                                                                                                                               | Already Student of this University<br>मी ह्या विद्यापीठाचा विद्यार्थी असून माझ्याकडे १६<br>अंकी PRN नंबर आहे.                                                                                                             |
|                  | Students NOT HAVING 16 Digit PRN have TO click ON 'Register'<br>bution below. AFTER successful registration, LOG ON WITH registered<br>username AND password<br>য় এবল PRN নহাবলৈ বিয়ামেল 'Register' 'Register বলের বিজে কতার -<br>তলের্জীয়ের বাঁরকা হলেবার ব্যুল্পেন্দা ব যামের্ড বেলুল প্রাণীন কতার<br>Use Chabot or gretting solution or you query by clicking on | Use USERNAME as 164XXXXXXXXXXXXXXXXXXXXXXXXXXXXXXXXXXXX                                                                                                                                                                   |
|                  | 'CHATBOT' Link available above                                                                                                                                                                                                                                                                                                                                         | I have my 16 digit enrollment number/PRN.                                                                                                                                                                                 |
|                  | L USER NAME                                                                                                                                                                                                                                                                                                                                                            | 1 USER NAME/ PRN                                                                                                                                                                                                          |
|                  | Password                                                                                                                                                                                                                                                                                                                                                               | Student have to entered the password on next screen. The password is<br>your 'Date of Birth' and format is 'yymmdd'                                                                                                       |
|                  | Forgot Username/ Password ?   Validate Registration                                                                                                                                                                                                                                                                                                                    | For Eg, Your Birth date is '04th Nov 1979', You have entered the password as '791104'                                                                                                                                     |
|                  | Login Register                                                                                                                                                                                                                                                                                                                                                         | Note: If the password does not match and you are not able to login,<br>please contact your college to get the system entered "Date of Birth' else<br>click on forget password link if you do not able to contact college. |