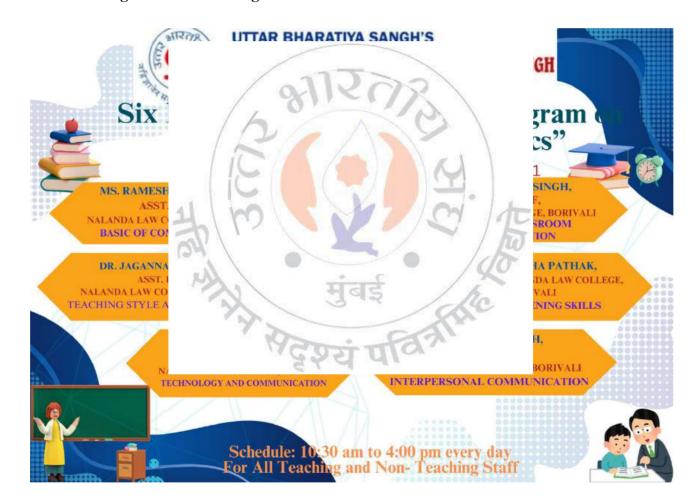

Date: 4th February 2019 to 9th February 2019

Topic: Six Day Faculty Development Program on "Enhancing Leadership Capacities:Strategies for Effective Decision-Making and Team Empowerment in Educational Management" for Teaching and Non-Teaching Staff

### MAHENDRA PRATAP SHARADA PRASAD SINGH COLLEGE OF ARTS, COMMERCE AND SCIENCE

Six Day Faculty Development Program on

"ENHANCING LEADERSHIP CAPACITIES: STRATEGIES FOR EFFECTIVE DECISION-MAKING AND TEAM EMPOWERMENT IN EDUCATIONAL MANAGEMENT"

DATE: 4TH FEBRUARY 2019 TO 9TH FEBRUARY 2019

SPEAKER

#### MS. SHRUTI BOLE, ASST. PROF

SHRI G, P. M COLLEGE, VILLE PARLE
CONCEPT AND STRATEGIES OF LEADERSHIP

MS. CHHAYA RAI, ASST. PROF

SHRI G. P. M COLLEGE, VILLE PARLE STRATEGIC THINKING

MS. FLORENCY DSOUZA,
ASST. PROF
SHRI G. P. M COLLEGE, VILLE PARLE
CHANGE MANAGEMENT

MR. RAJITRAM YADAV, ASST. PROF

SHRI G. P. M COLLEGE, VILLE PARLE DECISION-MAKING TECHNIQUES

MR. VIJAY SINGH,
ASST. PROF

SHRI G. P. M COLLEGE, VILLE PARLE TEAM EMPOWERMENT

MS. RUPALI CHOUDHARY,
ASST. PROF
SHRI G. P. M COLLEGE, VILLE PARLE
CONFLICT MANAGEMENT

SCHEDULE: 10:30AM TO 4:00 PM EVERY DAY FOR ALL TEACHING AND NON-TEACHING STAFF

Vih?

Mahendra Pratap Sharada Prasad Singh College of Arts, Commerce & Science

of Arts, Commerce & Science Bandra (East), Mumbai - 400 051