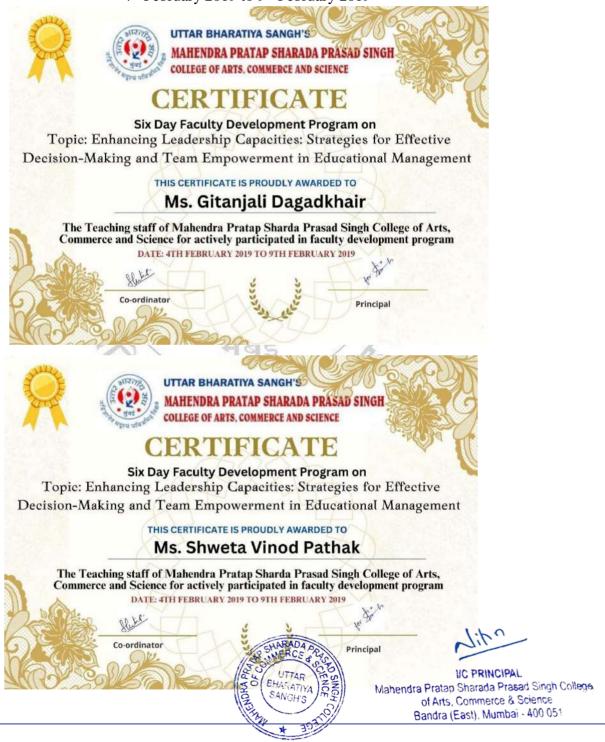

### MAHENDRA PRATAP SHARADA PRASAD SINGH COLLEGE OF ARTS, COMMERCE AND SCIENCE

Six Day Faculty Development Program on

"ENHANCING LEADERSHIP CAPACITIES: STRATEGIES FOR EFFECTIVE DECISION-MAKING AND TEAM EMPOWERMENT IN EDUCATIONAL MANAGEMENT"

DATE: 4TH FEBRUARY 2019 TO 9TH FEBRUARY 2019

SPEAKER

#### MS. SHRUTI BOLE, ASST. PROF

SHRI G, P. M COLLEGE, VILLE PARLE
CONCEPT AND STRATEGIES OF LEADERSHIP

MS. CHHAYA RAI, ASST. PROF

SHRI G. P. M COLLEGE, VILLE PARLE STRATEGIC THINKING

MS. FLORENCY DSOUZA,
ASST. PROF
SHRI G. P. M COLLEGE, VILLE PARLE
CHANGE MANAGEMENT

MR. RAJITRAM YADAV, ASST. PROF

SHRI G. P. M COLLEGE, VILLE PARLE DECISION-MAKING TECHNIQUES

MR. VIJAY SINGH,
ASST. PROF

SHRI G. P. M COLLEGE, VILLE PARLE TEAM EMPOWERMENT

MS. RUPALI CHOUDHARY,
ASST. PROF
SHRI G. P. M COLLEGE, VILLE PARLE
CONFLICT MANAGEMENT

SCHEDULE: 10:30AM TO 4:00 PM EVERY DAY FOR ALL TEACHING AND NON-TEACHING STAFF

Vih?

Mahendra Pratap Sharada Prasad Singh College of Arts, Commerce & Science

of Arts, Commerce & Science Bandra (East), Mumbai - 400 051