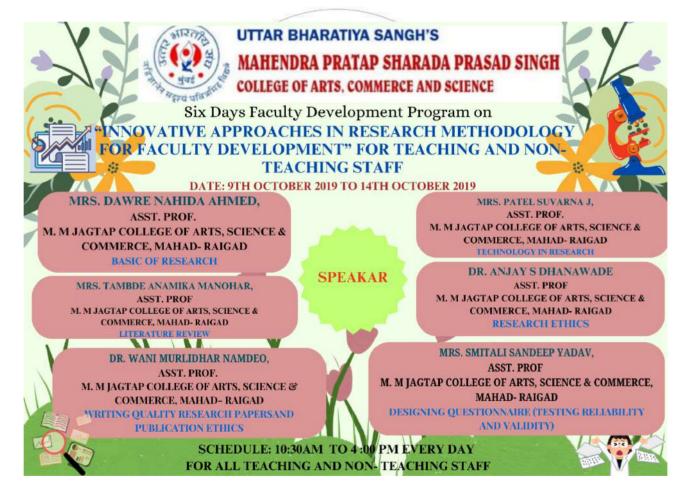

#### **COLLEGE OF COMMERCE & SCIENCE**

(Affiliated to University of Mumbai)

(COLLEGE CODE - 729)

6.3.3 Percentage of teaching and non-teaching staff participating in Faculty Development Programmes (FDP), Management Development Programmes (MDPs), Professional Development/ Administrative Training Programs during the last five years

Date: 9th October 2019 to 14th October 2019

Topic: Six Day Faculty Development Program on "Innovative Approaches in Research Methodology for Faculty Development" for Teaching and Non-Teaching Staff

#### Flow of the Program

|            | 10:00 am- 10:30 am    | Inauguration<br>Ceremony               | Dr. Anil Kumar Chaudhary, Principal<br>Mahendra Pratap Sharada Prasad<br>Singh College, Bandra |
|------------|-----------------------|----------------------------------------|------------------------------------------------------------------------------------------------|
| Day 1      | 7                     |                                        | Mrs. Dawre Nahida Ahmed,                                                                       |
| 9.10.2019  |                       |                                        | Asst. Prof                                                                                     |
|            | 10:30 am to 4:00 pm   | Basic of Research                      | M. M Jagtap College of Arts, Science                                                           |
|            |                       |                                        | & Commerce, Mahad- Raigad                                                                      |
|            | 11/10/                |                                        | Mrs. Patel Suvarna J,                                                                          |
| Day 2      | 10:30 am to 4:00 pm   | Technology in                          | Asst. Prof                                                                                     |
| 10.10.2019 | 10.00 Juli (0 1.00 pm | Research                               | M. M Jagtap College of Arts, Science                                                           |
|            |                       | research                               | & Commerce, Mahad- Raigad                                                                      |
|            |                       | नुवर                                   | Dr. Anjay S Dhanawade,                                                                         |
| Day 3      | 10:30 am to 4:00 pm   |                                        | Asst. Prof                                                                                     |
| 11.10.2019 | 10.30 uni to 1.00 pm  | Research Ethics                        | M. M Jagtap College of Arts, Science                                                           |
|            | 2.74.3                | क्रिय पा                               | & Commerce, Mahad- Raigad                                                                      |
|            |                       | Designing                              | Mrs. Smitali Sandeep Yadav,                                                                    |
| Day 4      | 10:30 am to 4:00 pm   | Questionnaire                          | Asst. Prof                                                                                     |
| 12.10.2019 | 10.30 am to 4.00 pm   | (Testing Reliability                   | M. M Jagtap College of Arts, Science                                                           |
| 12.10.2017 |                       | and Validity)                          | & Commerce, Mahad- Raigad                                                                      |
|            |                       | Writing Quality                        | Dr. Wani Murlidhar Namdeo,                                                                     |
| Day 5      | 10:20 am to 1:00 nm   |                                        | Asst. Prof                                                                                     |
| 13.10.2019 | 10:30 am to 4:00 pm   | Research Papers and Publication Ethics | M. M Jagtap College of Arts, Science                                                           |
|            |                       | Publication Eulics                     | & Commerce, Mahad- Raigad                                                                      |
|            |                       |                                        | Mrs. Tambde Anamika Manohar,                                                                   |
| Day 6      | 10.20 om to 4.00 mm   | Literature Review                      | Asst. Prof                                                                                     |
| 14.10.2019 | 10:30 am to 4:00 pm   | Literature Review                      | M. M Jagtap College of Arts, Science                                                           |
|            |                       | R MERCE PA                             | & Commerce, Mahad- Raigad                                                                      |
|            |                       | 11/2/07                                | 200                                                                                            |