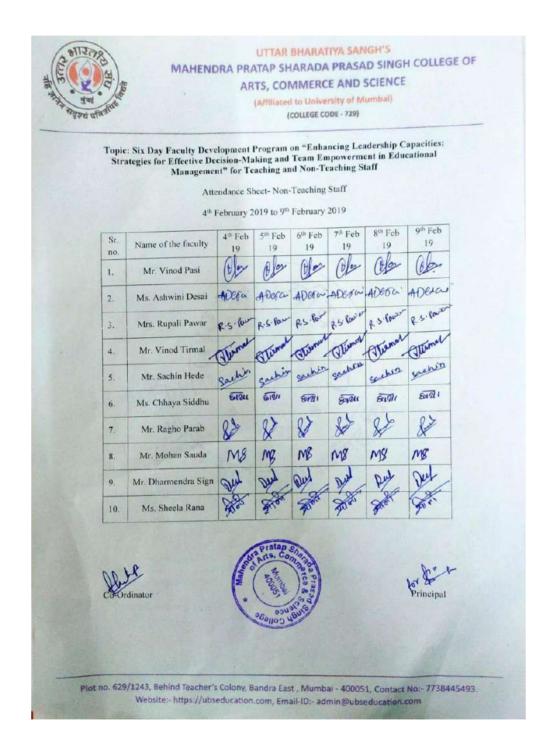

#### 2018-19

6.3.3 Percentage of teaching and non-teaching staff participating in Faculty Development Programmes (FDP), Management Development Programmes (MDPs), Professional Development/ Administrative Training Programs during the last five years

Date: 4th February 2019 to 9th February 2019

Topic: Six Day Faculty Development Program on "Enhancing Leadership Capacities:Strategies for Effective Decision-Making and Team Empowerment in Educational Management" for Teaching and Non-Teaching Staff