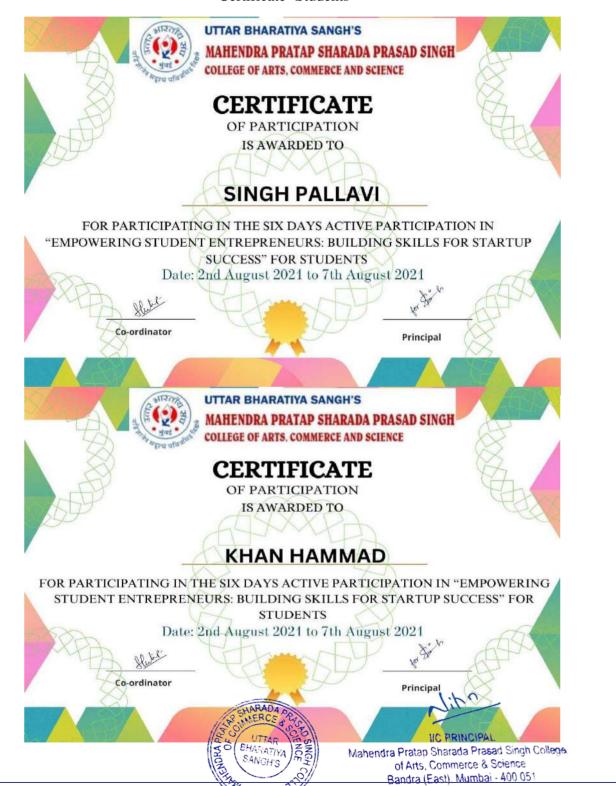

Date: 2<sup>nd</sup> August 2021 to 7<sup>th</sup> August 2021

Topic: Six Day Professional Development Program on "Empowering Student Entrepreneurs: Building Skills for Startup Success" for

**Students** 

Date: 2<sup>nd</sup> August 2021 to 7<sup>th</sup> August 2021

**Topic: Six Day Professional Development Program on "Empowering Student Entrepreneurs: Building Skills for Startup Success" for** 

**Students** 