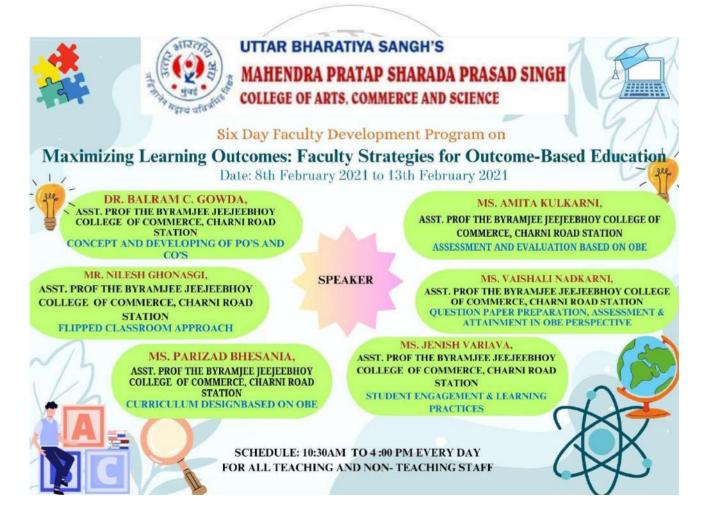

Date: 8th February 2021 to 13th February 2021

Topic: Six Day Faculty Development Program on "Maximizing Learning Outcomes: Faculty Strategies for Outcome-Based Education" for Teaching and Non-Teaching Staff

Date: 8th February 2021 to 13th February 2021

Topic: Six Day Faculty Development Program on "Maximizing Learning Outcomes: Faculty Strategies for Outcome-Based Education" for Teaching and

**Non-Teaching Staff** 

#### Flow of the Program

|                    | 10:00 am- 10:30<br>am | Inauguration Ceremony                                                  | Ms. Masooma Sayed, Principal,<br>Mahendra Pratap Sharada Prasad<br>Singh College, Bandra           |
|--------------------|-----------------------|------------------------------------------------------------------------|----------------------------------------------------------------------------------------------------|
| Day 1<br>8.2.2021  | 10:30 am to 4:00 pm   | Concept and Developing of PO's and CO's                                | Dr. Balram C. Gowda, Asst. Prof The Byramjee Jeejeebhoy College of Commerce, Charni Road Station   |
| Day 2<br>9.2.2021  | 10:30 am to 4:00 pm   | Assessment and Evaluation based on OBE                                 | Ms. Amita Kulkarni, Asst. Prof The Byramjee Jeejeebhoy College of Commerce, Charni Road Station    |
| Day 3<br>10.2.2021 | 10:30 am to 4:00 pm   | Question Paper Preparation, Assessment & Attainment in OBE Perspective | Ms. Vaishali Nadkarni, Asst. Prof The Byramjee Jeejeebhoy College of Commerce, Charni Road Station |
| Day 4<br>11.2.2021 | 10:30 am to 4:00 pm   | Student Engagement &<br>Learning Practices                             | Ms. Jenish Variava, Asst. Prof The Byramjee Jeejeebhoy College of Commerce, Charni Road Station    |
| Day 5<br>12.2.2021 | 10:30 am to 4:00 pm   | Curriculum Design based on OBE                                         | Ms. Parizad Bhesania, Asst. Prof The Byramjee Jeejeebhoy College of Commerce, Charni Road Station  |
| Day 6<br>13.2.2021 | 10:30 am to 4:00 pm   | Flipped Classroom Approach                                             | Mr. Nilesh Ghonasgi, Asst. Prof The Byramjee Jeejeebhoy College of Commerce, Charni Road Station   |