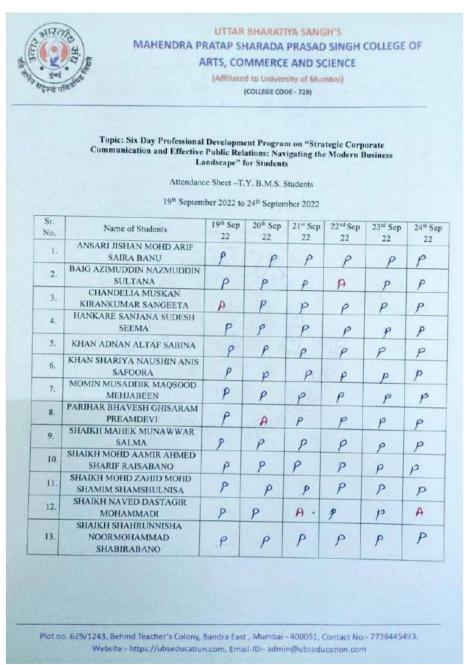

#### UTTAR BHARATIYA SANGH'S

### MAHENDRA PRATAP SHARADA PRASAD SINGH COLLEGE OF ARTS, COMMERCE AND SCIENCE

(Affiliated to University of Mumbal)

(COLLEGE CODE - 729)

Topic: Six Day Professional Development Program on "Empowering Student Entrepreneurs: Building Skills for Startup Success" for Students

Attendance Sheet -T.Y.B.M. S Students

2<sup>nd</sup> August 2021 to 7<sup>th</sup> August 2021

| Sr.<br>No. | Name of the students                           | 2 <sup>nd</sup> Aug<br>21 | 3 <sup>rd</sup> Aug<br>21 | 4 <sup>th</sup> Aug<br>21 | 5 <sup>th</sup> Aug | 6 <sup>th</sup> Aug | 7th Aug |
|------------|------------------------------------------------|---------------------------|---------------------------|---------------------------|---------------------|---------------------|---------|
| 1.         | ABU HUJAIFA MOHD NAEEM<br>SHAHNAJ AKHTARI      | Р                         | P                         | A                         | P                   | 21<br>P             | 21<br>P |
| 2.         | ANSARI MOHD VAKAS RAEES<br>AHMED MUSHTARI BANO | P                         | P                         | p                         | P                   |                     |         |
| 3.         | CARVALHO SHAWN STANLEY<br>MANIKYAM             | P                         | P                         | P                         |                     | ρ_                  | ρ_      |
| 4.         | CHAVARIYA VINAY<br>RAMNIVAS NIRMALA            | P                         | P                         | P                         | A<br>P              | P<br>P              | P       |
| 5.         | DIXIT SHUBHAM SUNIL<br>SARITA                  | P                         | P                         | P                         | P                   | TWEST?              | P       |
| 6.         | GUPTA ANIKET JAYPRAKASH<br>REENA               | P                         | P                         | P                         | P                   | P ·                 | P       |
| 7.         | GUPTA NANDANI RAJESH<br>NITU                   | P                         | P                         | P                         |                     | P                   | P       |
| 8.         | KHAN KHADIJA LIYAKAT<br>TABASSUM               | P                         | P                         | p                         | P                   | P                   | P       |
| 9.         | SAYED HANNAN ALI KHALID<br>ALI ZAKIRA          | P                         | P                         | P                         |                     | 25.00m              | P       |
| 10.        | SAYYAD SHAMSHADBI<br>MAULALI SHAHENAJ          | P                         | P                         |                           | P                   | P                   | P       |
| 11.        | SAYYED KUMAIL FATIMA<br>MOHD TAKI KANIS        | P                         | P                         | P<br>P                    | P                   | P                   | P       |
| 12.        | SHAIKH FARHA NAAZ MD<br>HANEEF REHANA          | ·P                        | ρ                         | ρ                         | P                   | P                   | P       |
| 13.        | SHAIKH ZAID ABDUL GAFAR<br>NAZIA               | P                         | P                         | P                         | P                   | P                   | P       |