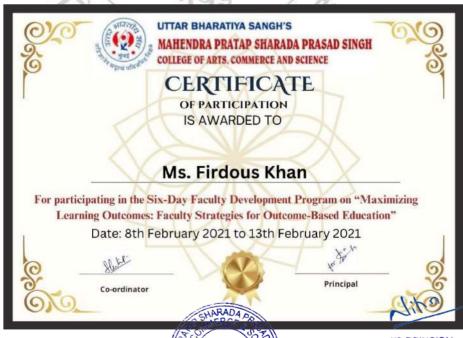

Date: 8th February 2021 to 13th February 2021

Topic: Six Day Faculty Development Program on "Maximizing Learning Outcomes: Faculty Strategies for Outcome-Based Education" for Teaching and Non-Teaching Staff

Date: 8th February 2021 to 13th February 2021

Topic: Six Day Faculty Development Program on "Maximizing Learning Outcomes: Faculty Strategies for Outcome-Based Education" for Teaching and

**Non-Teaching Staff** 

Certificate - Non- Teaching Staff

8<sup>th</sup> February 2021 to 13<sup>th</sup> February 2021

UC PRINCIPAL

Mahendra Pratap Sharada Prasad Singh College of Arts, Commerce & Science

Bandra (East), Mumbai - 400 051