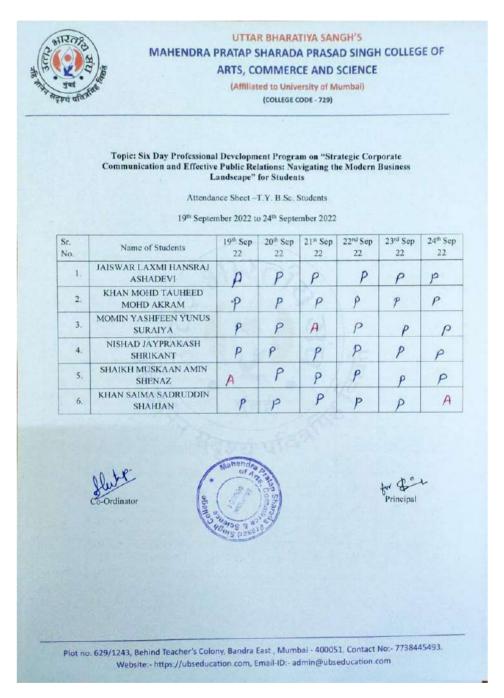

#### UTTAR BHARATIYA SANGH'S

### MAHENDRA PRATAP SHARADA PRASAD SINGH COLLEGE OF ARTS, COMMERCE AND SCIENCE

(Affiliated to University of Mumbal)

(COLLEGE CODE - 729)

Topic: Six Day Professional Development Program on "Empowering Student Entrepreneurs: Building Skills for Startup Success" for Students

Attendance Sheet -T.Y.B.M. S Students

2<sup>nd</sup> August 2021 to 7<sup>th</sup> August 2021

| Sr.<br>No. | Name of the students                           | 2 <sup>nd</sup> Aug<br>21 | 3 <sup>rd</sup> Aug<br>21 | 4 <sup>th</sup> Aug<br>21 | 5 <sup>th</sup> Aug | 6 <sup>th</sup> Aug | 7th Aug |
|------------|------------------------------------------------|---------------------------|---------------------------|---------------------------|---------------------|---------------------|---------|
| 1.         | ABU HUJAIFA MOHD NAEEM<br>SHAHNAJ AKHTARI      | Р                         | P                         | A                         | P                   | 21<br>P             | 21<br>P |
| 2.         | ANSARI MOHD VAKAS RAEES<br>AHMED MUSHTARI BANO | P                         | P                         | p                         | P                   |                     |         |
| 3.         | CARVALHO SHAWN STANLEY<br>MANIKYAM             | P                         | P                         | P                         |                     | ρ_                  | ρ_      |
| 4.         | CHAVARIYA VINAY<br>RAMNIVAS NIRMALA            | P                         | P                         | P                         | A<br>P              | P<br>P              | P       |
| 5.         | DIXIT SHUBHAM SUNIL<br>SARITA                  | P                         | P                         | P                         | P                   | TWEST?              | P       |
| 6.         | GUPTA ANIKET JAYPRAKASH<br>REENA               | P                         | P                         | P                         | P                   | P ·                 | P       |
| 7.         | GUPTA NANDANI RAJESH<br>NITU                   | P                         | P                         | P                         |                     | P                   | P       |
| 8.         | KHAN KHADIJA LIYAKAT<br>TABASSUM               | P                         | P                         | p                         | P                   | P                   | P       |
| 9.         | SAYED HANNAN ALI KHALID<br>ALI ZAKIRA          | P                         | P                         | P                         |                     | 25.00m              | P       |
| 10.        | SAYYAD SHAMSHADBI<br>MAULALI SHAHENAJ          | P                         | P                         |                           | P                   | P                   | P       |
| 11.        | SAYYED KUMAIL FATIMA<br>MOHD TAKI KANIS        | P                         | P                         | P<br>P                    | P                   | P                   | P       |
| 12.        | SHAIKH FARHA NAAZ MD<br>HANEEF REHANA          | ·P                        | ρ                         | ρ                         | P                   | P                   | P       |
| 13.        | SHAIKH ZAID ABDUL GAFAR<br>NAZIA               | P                         | P                         | P                         | P                   | P                   | P       |