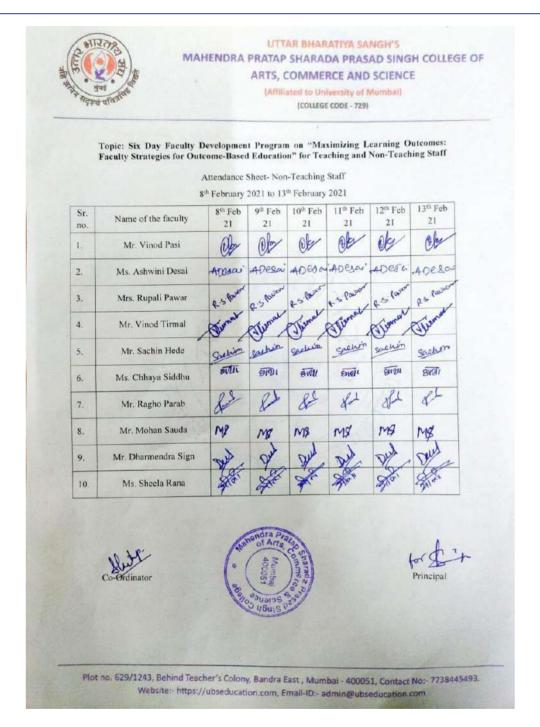

#### 2020-21

6.3.3 Percentage of teaching and non-teaching staff participating in Faculty Development Programme (FDP), Management Development Programme (MDPs), Professional Development/ Administrative Training Programs during the last five years

Date: 8th February 2021 to 13th February 2021

Topic: Six Day Faculty Development Program on "Maximizing Learning Outcomes: Faculty Strategies for Outcome-Based Education" for Teaching and Non-Teaching Staff

#### **COLLEGE OF COMMERCE & SCIENCE**

(Affiliated to University of Mumbai)

(COLLEGE CODE - 729)

6.3.3 Percentage of teaching and non-teaching staff participating in Faculty Development Programme (FDP), Management Development Programme (MDPs), Professional Development/ Administrative Training Programs during the last five years

Date: 8th February 2021 to 13th February 2021

Topic: Six Day Faculty Development Program on "Maximizing Learning Outcomes: Faculty Strategies for Outcome-Based Education" for Teaching and

**Non-Teaching Staff** 