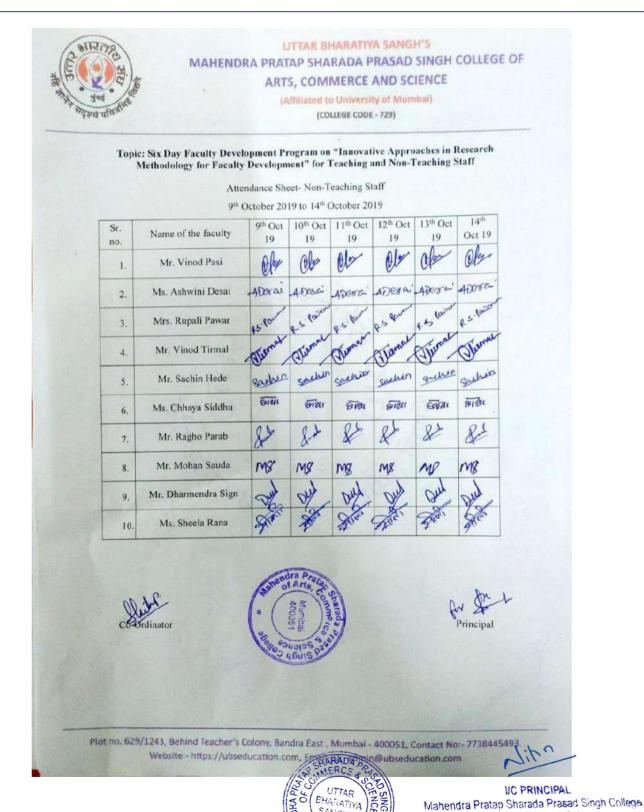

Date: 9th October 2019 to 14th October 2019

Topic: Six Day Faculty Development Program on "Innovative Approaches in Research Methodology for Faculty Development" for Teaching and Non-Teaching Staff