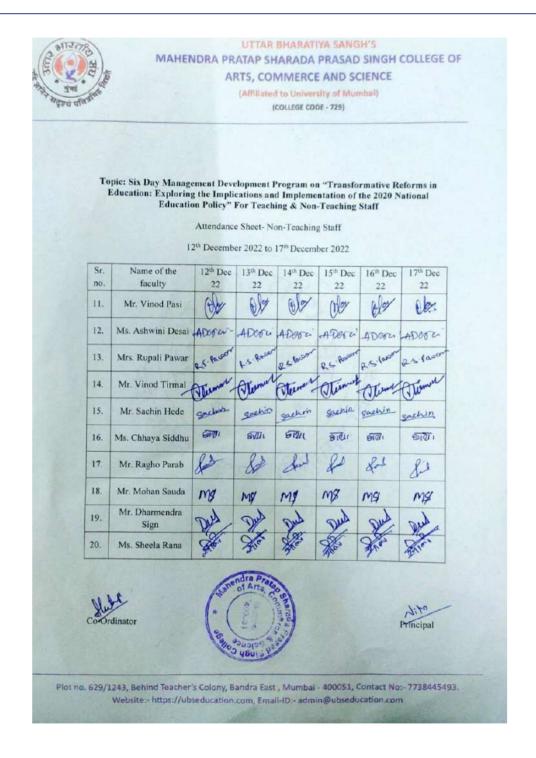

|
| Day 5<br>16.12.2022 | 2:00 pm-7:00<br>pm | Interdisciplinary<br>Approaches                    | Mr. Ajay Singh,<br>Asst. Prof,<br>G. P. M Degree College, Vile Parle                     |
| Day 6<br>17.12.2022 | 2:00 pm-7:00<br>pm | Inclusive Education                                | Ms. Taranunum Ansari,<br>Asst. Prof,<br>G. P. M Degree College, Vile Parle               |





# MAHENDRA PRATAP SHARADA PRASAD SINGH COLLEGE OF COMMERCE & SCIENCE

(Affiliated to University of Mumbai)

(COLLEGE CODE - 729)







# MAHENDRA PRATAP SHARADA PRASAD SINGH COLLEGE OF COMMERCE & SCIENCE

(Affiliated to University of Mumbai)

(COLLEGE CODE - 729)







## MAHENDRA PRATAP SHARADA PRASAD SINGH COLLEGE OF COMMERCE & SCIENCE

(Affiliated to University of Mumbai)

(COLLEGE CODE - 729)







### MAHENDRA PRATAP SHARADA PRASAD SINGH

### **COLLEGE OF COMMERCE & SCIENCE**

(Affiliated to University of Mumbai)

(COLLEGE CODE - 729)

Topic: Six Day Management Development Program on "Transformative Reforms in Education: Exploring the Implications and Implementation of the 2020 National Education Policy" For Teaching & Non-Teaching Staff

### Certificate - Teaching Staff

12<sup>th</sup> December 2022 to 16<sup>th</sup> December 2022





### MAHENDRA PRATAP SHARADA PRASAD SINGH

### **COLLEGE OF COMMERCE & SCIENCE**

(Affiliated to University of Mumbai)

(COLLEGE CODE - 729)

Topic: Six Day Management Development Program on "Transformative Reforms in Education: Exploring the Implications and Implementation of the 2020 National Education Policy" For Teaching & Non-Teaching Sta