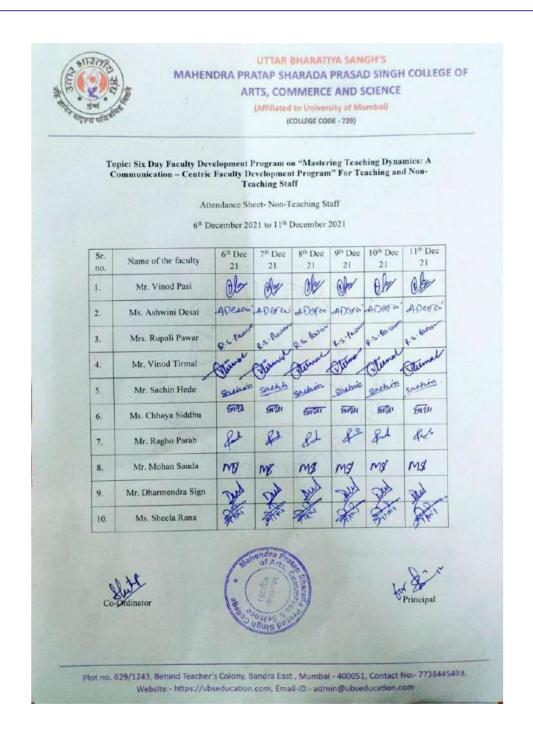

br>Nalanda Law College, Borivali                   |
| Day 5<br>10.12.2021 | 10:30 am to 4:00 pm | Technology and<br>Communication      | Ms. Nalanda Badekar,<br>Asst. Prof,<br>Nalanda Law College, Borivali               |
| Day 6<br>11.12.2021 | 10:30 am to 4:00 pm | Teaching Style and Philosophies      | Dr. Jagannath B. Patil,<br>Asst. Prof,<br>Nalanda Law College, Borivali            |





# MAHENDRA PRATAP SHARADA PRASAD SINGH COLLEGE OF COMMERCE & SCIENCE

(Affiliated to University of Mumbai)

(COLLEGE CODE - 729)







# MAHENDRA PRATAP SHARADA PRASAD SINGH COLLEGE OF COMMERCE & SCIENCE

(Affiliated to University of Mumbai)

(COLLEGE CODE - 729)







# MAHENDRA PRATAP SHARADA PRASAD SINGH COLLEGE OF COMMERCE & SCIENCE

(Affiliated to University of Mumbai)

(COLLEGE CODE - 729)







### MAHENDRA PRATAP SHARADA PRASAD SINGH

### **COLLEGE OF COMMERCE & SCIENCE**

(Affiliated to University of Mumbai)

(COLLEGE CODE - 729)

Topic: Six Day Faculty Development Program on "Mastering Teaching Dynamics: A Communication – Centric Faculty Development Program" For Teaching and Non-Teaching Staff

Certificate -Teaching Staff

6<sup>th</sup> December 2021 to 11<sup>th</sup> December 2021





### MAHENDRA PRATAP SHARADA PRASAD SINGH

### **COLLEGE OF COMMERCE & SCIENCE**

(Affiliated to University of Mumbai)

(COLLEGE CODE - 729)

Topic: Six Day Faculty Development Program on "Mastering Teaching Dynamics: A Communication

- Centric Faculty Development Program" For Teaching and Non-Teaching Staff

Certificate - Non-Teaching Staff 6<sup>th</sup> December 2021 to 11<sup>th</sup