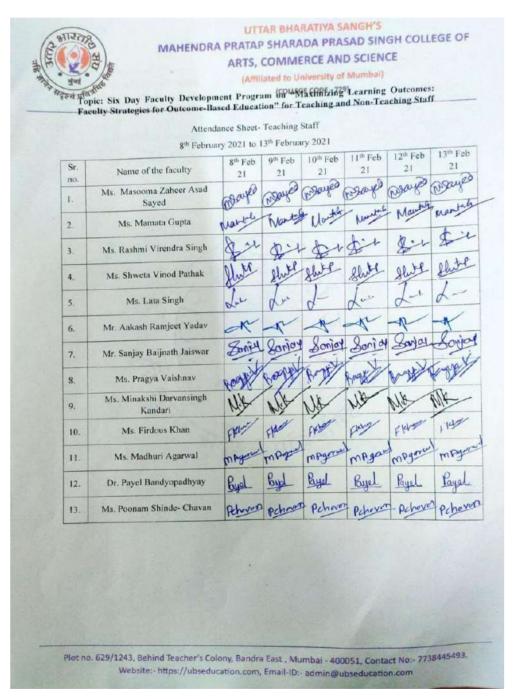

Date: 8th February 2021 to 13th February 2021

Topic: Six Day Faculty Development Program on "Maximizing Learning Outcomes: Faculty Strategies for Outcome-Based Education" for Teaching and Non-Teaching Staff

Date: 8th February 2021 to 13th February 2021

Topic: Six Day Faculty Development Program on "Maximizing Learning Outcomes: Faculty Strategies for Outcome-Based Education" for Teaching and

**Non-Teaching Staff** 