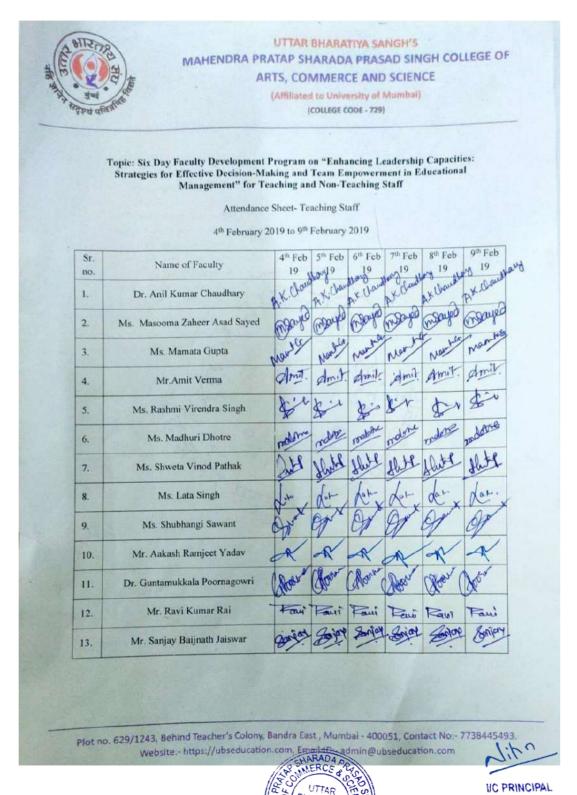

Date: 4th February 2019 to 9th February 2019

Topic: Six Day Faculty Development Program on "Enhancing Leadership Capacities:Strategies for Effective Decision-Making and Team Empowerment in Educational Management" for Teaching and Non-Teaching Staff

#### Flow of the Program

|                   | / .                | 211-11/                | Dr. Anil Kumar Chaudhary,         |
|-------------------|--------------------|------------------------|-----------------------------------|
|                   | 1 /                | In avanuation Commons  | Principal,                        |
|                   | 10:00 am- 10:30 am | InaugurationCeremony   | Mahendra Pratap Sharada Prasad    |
| Doy 1             | 110                |                        | Singh College, Bandra             |
| Day 1<br>4.2.2019 |                    |                        | Ms. Shruti Bole,                  |
| 4.2.2019          | 10:30 am to 4:00pm | Concept and Strategies | Asst. Prof                        |
|                   | 30/1/              | of Leadership          | Shri G. P. M College, Ville Parle |
| Day 2             | DA.                | Decision-making        | Mr. Rajitram Yadav,               |
| 5.2.2019          | 10:30 am to 4:00pm | Techniques             | Asst. Prof                        |
| 3.2.2019          |                    | rechinques             | Shri G. P. M College, Ville Parle |
| Day 3             | 7                  |                        | Mr. Vijay Singh,                  |
| 6.2.2019          | 10:30 am to 4:00pm | Team Empowerment       | Asst. Prof                        |
| 0.2.2017          |                    | Team Empowerment       | Shri G. P. M College, Ville Parle |
| Day 4             |                    |                        | Ms. Rupali Choudhary,             |
| 7.2.2019          | 10:30 am to 4:00pm | Conflict Management    | Asst. Prof                        |
| 7.2.2017          |                    | Commet Management      | Shri G. P. M College, Ville Parle |
| Day 5             |                    |                        | Ms. Florency Dsouza,              |
| 8.2.2019          | 10:30 am to 4:00pm | Change Management      | Asst. Prof                        |
| 0.2.2017          |                    | Change Management      | Shri G. P. M College, Ville Parle |
| Day 6             |                    |                        | Ms. Chhaya Rai,                   |
| 9.2.2019          | 10:30 am to 4:00pm | Strategic Thinking     | Asst. Prof                        |
| 7.2.2019          |                    |                        | Shri G. P. M College, Ville Parle |