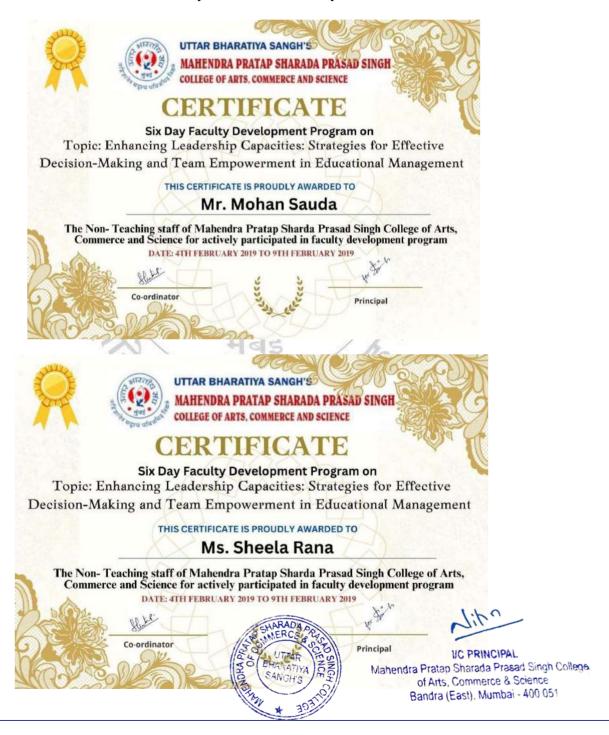

#### **COLLEGE OF COMMERCE & SCIENCE**

(Affiliated to University of Mumbai)

(COLLEGE CODE - 729)

Topic: Six Day Faculty Development Program on "Enhancing Leadership Capacities:Strategies for Effective Decision-Making and Team Empowerment in Educational Management" for Teaching and Non-Teaching Staff

Certificate - Non-Teaching Staff

4<sup>th</sup> February 2019 to 9<sup>th</sup> February 2019