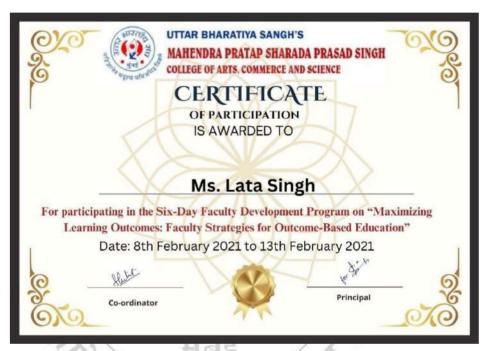

Date: 8th February 2021 to 13th February 2021

Topic: Six Day Faculty Development Program on "Maximizing Learning Outcomes: Faculty Strategies for Outcome-Based Education" for Teaching and Non-Teaching Staff

Date: 8th February 2021 to 13th February 2021

Topic: Six Day Faculty Development Program on "Maximizing Learning Outcomes: Faculty Strategies for Outcome-Based Education" for Teaching and

**Non-Teaching Staff** 

Certificate - Teaching Staff

8<sup>th</sup> February 2021 to 13<sup>th</sup> February 2021

UC PRINCIPAL Mahendra Pratap Sharada Prasad Singh College of Arts, Commerce & Science

Bandra (East), Mumbai - 400 051