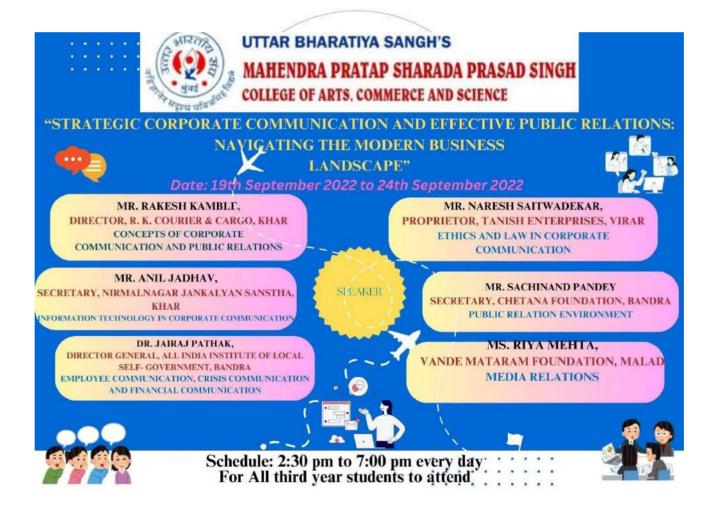

### MAHENDRA PRATAP SHARADA PRASAD SINGH COLLEGE OF ARTS, COMMERCE AND SCIENCE

(Affiliated to University of Mumbal)

(COLLEGE CODE - 729)

Topic: Six Day Professional Development Program on "Empowering Student Entrepreneurs: Building Skills for Startup Success" for Students

Attendance Sheet -T.Y.B.M. S Students

2<sup>nd</sup> August 2021 to 7<sup>th</sup> August 2021

| Sr.<br>No. | Name of the students                           | 2 <sup>nd</sup> Aug<br>21 | 3 <sup>rd</sup> Aug<br>21 | 4 <sup>th</sup> Aug<br>21 | 5 <sup>th</sup> Aug | 6 <sup>th</sup> Aug | 7th Aug |
|------------|------------------------------------------------|---------------------------|---------------------------|---------------------------|---------------------|---------------------|---------|
| 1.         | ABU HUJAIFA MOHD NAEEM<br>SHAHNAJ AKHTARI      | Р                         | P                         | A                         | P                   | 21<br>P             | 21<br>P |
| 2.         | ANSARI MOHD VAKAS RAEES<br>AHMED MUSHTARI BANO | P                         | P                         | p                         | P                   |                     |         |
| 3.         | CARVALHO SHAWN STANLEY<br>MANIKYAM             | P                         | P                         | P                         |                     | ρ_                  | ρ_      |
| 4.         | CHAVARIYA VINAY<br>RAMNIVAS NIRMALA            | P                         | P                         | P                         | A<br>P              | P<br>P              | P       |
| 5.         | DIXIT SHUBHAM SUNIL<br>SARITA                  | P                         | P                         | P                         | P                   | TWEST?              | P       |
| 6.         | GUPTA ANIKET JAYPRAKASH<br>REENA               | P                         | P                         | P                         | P                   | P ·                 | P       |
| 7.         | GUPTA NANDANI RAJESH<br>NITU                   | P                         | P                         | P                         |                     | P                   | P       |
| 8.         | KHAN KHADIJA LIYAKAT<br>TABASSUM               | P                         | P                         | p                         | P                   | P                   | P       |
| 9.         | SAYED HANNAN ALI KHALID<br>ALI ZAKIRA          | P                         | P                         | P                         |                     | 25.00m              | P       |
| 10.        | SAYYAD SHAMSHADBI<br>MAULALI SHAHENAJ          | P                         | P                         |                           | P                   | P                   | P       |
| 11.        | SAYYED KUMAIL FATIMA<br>MOHD TAKI KANIS        | P                         | P                         | P<br>P                    | P                   | P                   | P       |
| 12.        | SHAIKH FARHA NAAZ MD<br>HANEEF REHANA          | ·P                        | ρ                         | ρ                         | P                   | P                   | P       |
| 13.        | SHAIKH ZAID ABDUL GAFAR<br>NAZIA               | P                         | P                         | P                         | P                   | P                   | P       |