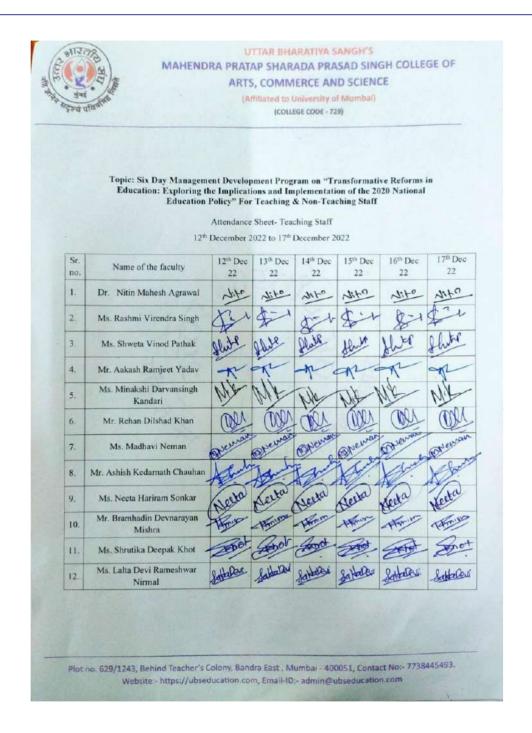

| Ms. Anjali Yadav, Asst. Prof, G. P. M Degree College, Vile Parle                         |
| Day 4<br>15.12.2022 | 2:00 pm-7:00<br>pm | Assessment Techniques and Pedagogical Advancements | Mr. Suresh Rokkedkatti, Asst. Prof, G. P. M Degree College, Vile Parle                   |
| Day 5<br>16.12.2022 | 2:00 pm-7:00<br>pm | Interdisciplinary<br>Approaches                    | Mr. Ajay Singh,<br>Asst. Prof,<br>G. P. M Degree College, Vile Parle                     |
| Day 6<br>17.12.2022 | 2:00 pm-7:00<br>pm | Inclusive Education                                | Ms. Taranunum Ansari,<br>Asst. Prof,<br>G. P. M Degree College, Vile Parle               |





# MAHENDRA PRATAP SHARADA PRASAD SINGH COLLEGE OF COMMERCE & SCIENCE

(Affiliated to University of Mumbai)

(COLLEGE CODE - 729)







# MAHENDRA PRATAP SHARADA PRASAD SINGH COLLEGE OF COMMERCE & SCIENCE

(Affiliated to University of Mumbai)

(COLLEGE CODE - 729)







## MAHENDRA PRATAP SHARADA PRASAD SINGH COLLEGE OF COMMERCE & SCIENCE

(Affiliated to University of Mumbai)

(COLLEGE CODE - 729)







### MAHENDRA PRATAP SHARADA PRASAD SINGH

### **COLLEGE OF COMMERCE & SCIENCE**

(Affiliated to University of Mumbai)

(COLLEGE CODE - 729)

Topic: Six Day Management Development Program on "Transformative Reforms in Education: Exploring the Implications and Implementation of the 2020 National Education Policy" For Teaching & Non-Teaching Staff

### Certificate - Teaching Staff

12<sup>th</sup> December 2022 to 16<sup>th</sup> December 2022





### MAHENDRA PRATAP SHARADA PRASAD SINGH

### **COLLEGE OF COMMERCE & S