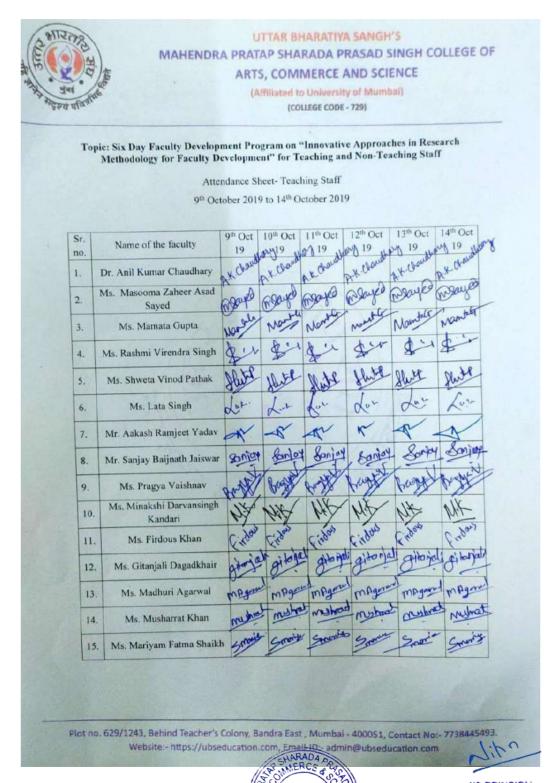

#### 2019-20

6.3.3 Percentage of teaching and non-teaching staff participating in Faculty Development Programmes (FDP), Management Development Programmes (MDPs), Professional Development/ Administrative Training Programs during the last five years

Date: 9th October 2019 to 14th October 2019

Topic: Six Day Faculty Development Program on "Innovative Approaches in Research Methodology for Faculty Development" for Teaching and Non-Teaching Staff