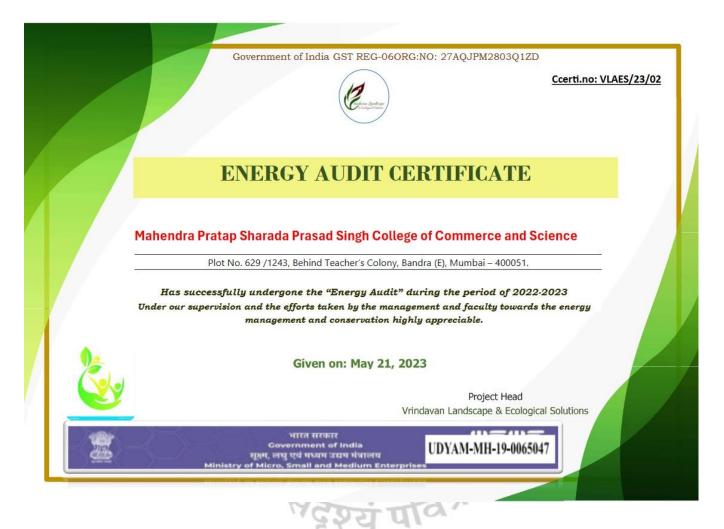

#### **Certificates from Auditor**

### **Green Audit Certificate**

Government of India GST REG-06ORG:NO: 27AQJPM2803Q1ZD

# **GREEN AUDIT CERTIFICATE**

#### Mahendra Pratap Sharada Prasad Singh College of Commerce and Science

Plot No. 629 /1243, Behind Teacher's Colony, Bandra (E), Mumbai – 400051.

Has successfully undergone the "GREEN AUDIT" during the period 2022-2023 Under our supervision and the efforts taken by the management and faculty towards the green campus are highly appreciable.