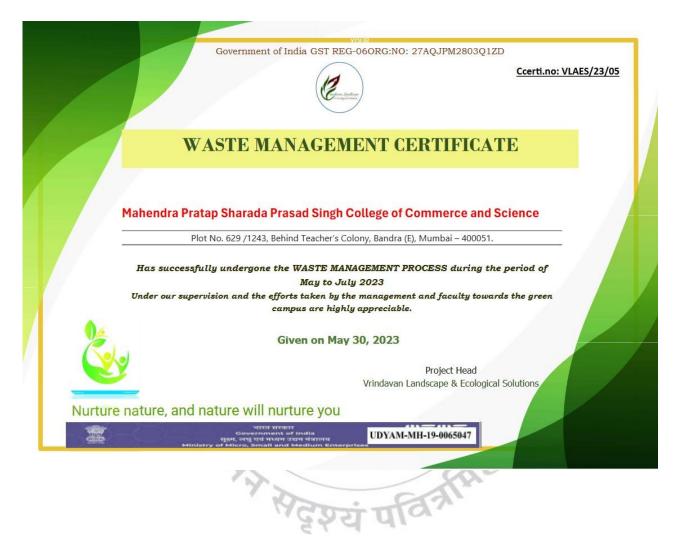

#### **Certificates from Auditor**

### **Green Audit Certificate**

Government of India GST REG-06ORG:NO: 27AQJPM2803Q1ZD

# **GREEN AUDIT CERTIFICATE**

#### Mahendra Pratap Sharada Prasad Singh College of Commerce and Science

Plot No. 629 /1243, Behind Teacher's Colony, Bandra (E), Mumbai – 400051.

Has successfully undergone the "GREEN AUDIT" during the period 2022-2023 Under our supervision and the efforts taken by the management and faculty towards the green campus are highly appreciable.