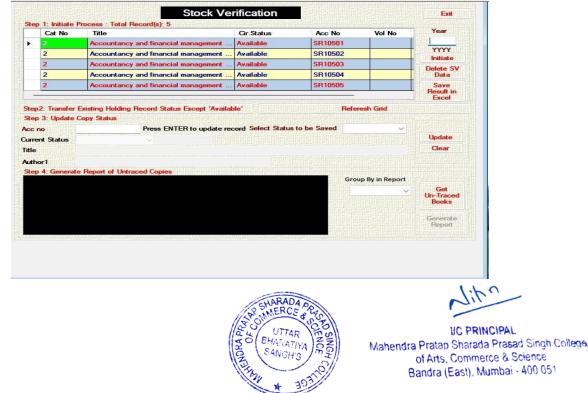

### Library Automation Software

e-Granthalaya: A Digital Agenda for Library Automation and Networking from NATIONAL INFORMATICS CEN Admin Books Acquisition Cataloguing Circulation Serials Micro Documents Budgets Search Exit eG3 Rev. No.32