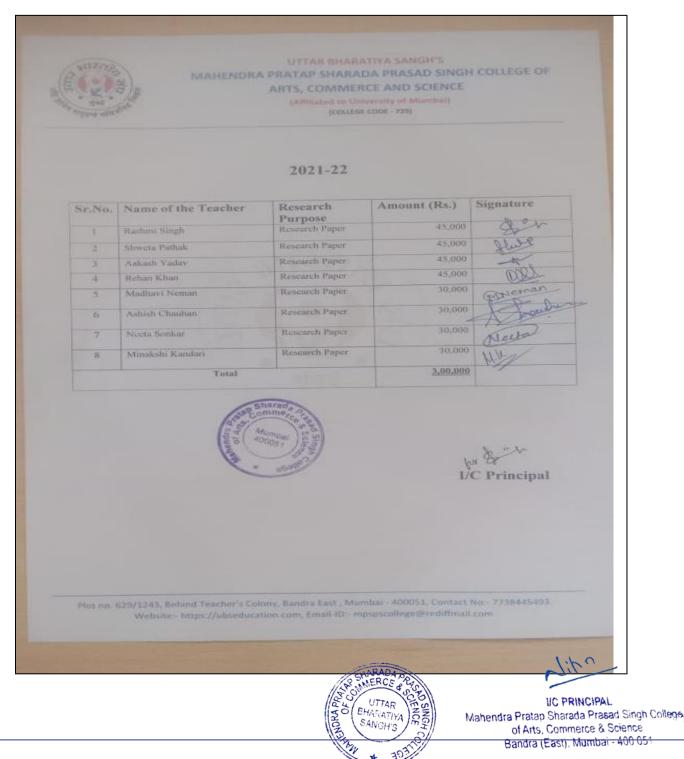

# Allotment of Research Fund to the Respective Researcher.

Affiliated to University of Mumbai (COLLEGE CODE-729)

# Details of Research Project, Amount of Research Fund to respective teacher researcher.

| Sr.<br>No. | Name of<br>Teacher | Name of Research Project                                                                                                             | Release<br>Amount |
|------------|--------------------|--------------------------------------------------------------------------------------------------------------------------------------|-------------------|
|            | Researcher         |                                                                                                                                      |                   |
|            |                    | An Investigation at the Significance of Acquiring<br>Funds in the Corporate Industry<br>An Investigation on the Relationship between |                   |
|            |                    | Business Sustainability and Advancements in                                                                                          |                   |
|            |                    | Environmental Sustainability                                                                                                         |                   |
|            |                    | Investigation of Atmospheric Variables and<br>Consumer Behavior in the Presence of Sensory<br>Marketing                              |                   |
|            |                    | Study on Motivation for Opting Accounting as a<br>Promising Career Ahead                                                             |                   |
|            | Rashmi Singh       | An Investigation into the Field of Social<br>Entrepreneurship: A Preliminary Study                                                   |                   |
| 1.         |                    | An Analysis of the Opportunities and Challenges<br>Associated with Internet Marketing                                                | Rs. 45,000/-      |
|            |                    | Understanding the Impact of Internet Promotion<br>on E-Commerce through a Technological                                              |                   |
|            |                    | Perspective                                                                                                                          |                   |
|            |                    | An Analysis of Indian Consumer Behavior                                                                                              |                   |
|            |                    | towards Local and International Markets                                                                                              |                   |
|            |                    | An Exploration of Tax Compliance: A Conceptual<br>Study                                                                              |                   |
|            |                    | Forecasting the Quantity of Individuals Affected                                                                                     |                   |
|            |                    | using Data Science                                                                                                                   |                   |
|            |                    | Review on the Societal Perception of Women's                                                                                         |                   |
|            |                    | Empowerment                                                                                                                          |                   |
|            |                    | Study on the Hazards of Linking the Smartphone                                                                                       |                   |
|            |                    | to a Public WiFi Network                                                                                                             | 0                 |