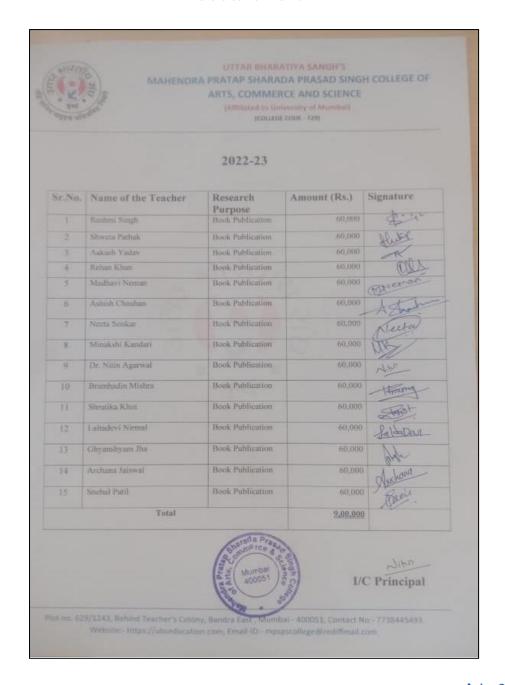

## Details of Research Project, Amount of Research Fund to respective teacher researcher.

### 2022-23

| Sr. | Name of          | Name of Research Project                           | Release      |
|-----|------------------|----------------------------------------------------|--------------|
| No. | Teacher          |                                                    | Amount       |
|     | Researcher       |                                                    |              |
|     |                  | Financial Management                               |              |
|     |                  | Pyschology Paper I                                 |              |
|     |                  | Pyschology Paper II                                |              |
|     |                  | Business Economics V                               |              |
| 1.  | Rashmi Singh     | Service Sector Management                          | Rs. 60,000/- |
| 1.  | Rasillii Siligii | Direct & Indirect Taxation                         | KS. 60,000/- |
|     |                  | Legal Aspects of Services                          |              |
|     |                  | Service Sector Entrepreneurship                    |              |
|     |                  | Customer Relationship Management                   |              |
|     |                  | Introduction to Sociology                          |              |
|     |                  | Political Science & Commerce                       |              |
|     |                  | Effective Communication Skills -1                  |              |
|     | Shweta Pathak    | Political Concepts and the Indian Political System | _            |
|     |                  | Advertising and Marketing Research                 |              |
| 2.  |                  | Digital Media                                      | Rs. 60,000/- |
| 2.  |                  | Niche Journalism                                   | 100,000/-    |
|     |                  | Brand Building                                     |              |
|     |                  | Mass Media Research                                | _            |
|     |                  | Rural Marketing                                    |              |
|     |                  | Introduction to Psychology                         |              |
|     | Akaash Yadav     | Contemporary Mathematics                           |              |
| 3.  |                  | Important Mathemetical Proofs                      |              |
|     |                  | Introduction to Mathematical Modelling             |              |
|     |                  | Basics of Data Analysis                            | Rs. 60,000/- |
|     |                  | Role of Mathematics in LLM                         | 103. 00,000/ |
|     |                  | Introduction to Research Methodology               | _            |
|     |                  | Business Mathematics                               |              |
|     |                  | Business Statistics I                              |              |