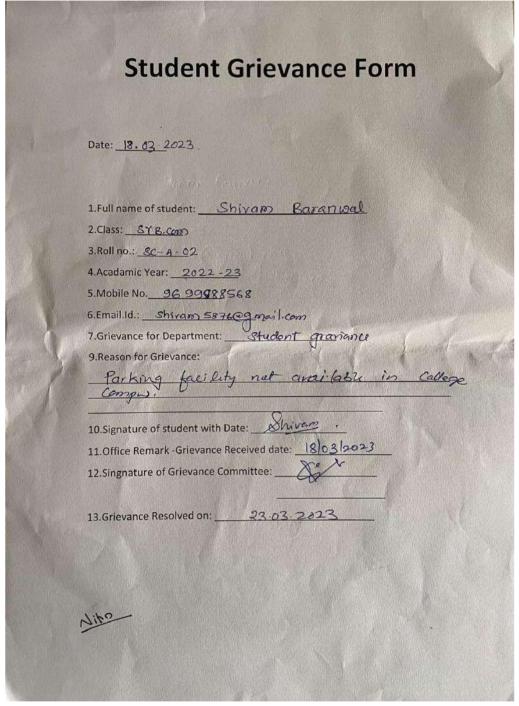

## GRIEVANCE REDRESSAL COMMITTEE 2ND MEETING FOR THE YEAR 2022-23

#### Agenda of Meeting:

- To address the concerns raised by students regarding the Parking Facility within the college premises.
- To discuss each student grievance, considering its importance and exploring possible solutions.
- 3. To suggest recommendations or actions to address and resolve the student grievances

## Minutes of Grievance Redressal Committee meeting held on 23-03-2023

The Grievance Redressal Committee met on March 23, 2023, at 11:00 AM, with Dr. Nitin Agarwal leading the meeting. We talked about the parking situation at the college. People were worried about not having enough parking, traffic problems, and safety issues. We discussed ideas to fix these problems, like making better use of parking space, improving how traffic moves, and making things safer.

After a thorough discussion, the following decisions were taken:

- Discussions revolved around strategies to optimize parking space, improve traffic flow, and enhance safety measures.
- Various suggestions were put forward, including implementing a parking permit system, and designating specific parking zones.