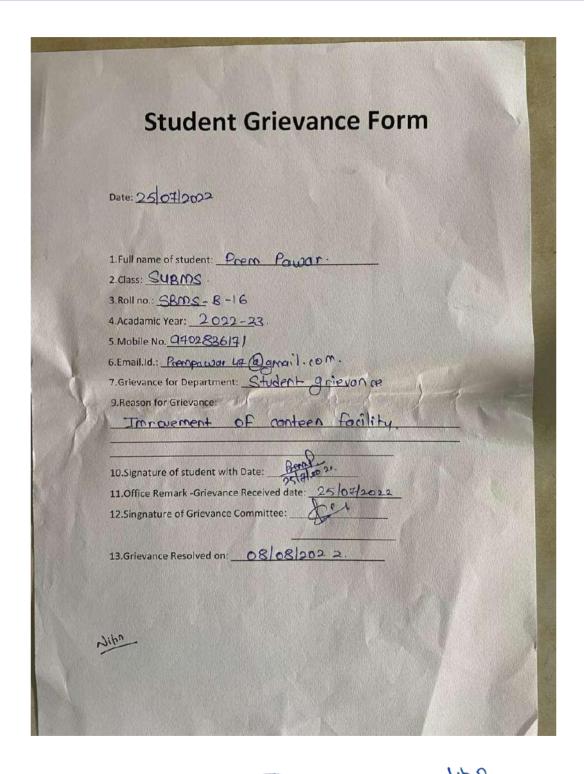

## GRIEVANCE REDRESSAL COMMITTEE 2ND MEETING FOR THE YEAR 2022-23

## Notice of Meeting:

The Meeting of Grievance Redressal Committee on Thursday, 23/03/2023 at 11:00 am Mahendra Pratap Sharada Prasad Singh College of Arts, Commerce & Science.

| Sr. No. | Members           | Designation    | Signature of<br>Members Present                                                                                                                                                                                                                                                                                                                                                                                                                                                                                                                                                                                                                                                                                                                                                                                                                                                                                                                                                                                                                                                                                                                                                                                                                                                                                                                                                                                                                                                                                                                                                                                                                                                                                                                                                                                                                                                                                                                                                                                                                                                                                                |
|---------|-------------------|----------------|--------------------------------------------------------------------------------------------------------------------------------------------------------------------------------------------------------------------------------------------------------------------------------------------------------------------------------------------------------------------------------------------------------------------------------------------------------------------------------------------------------------------------------------------------------------------------------------------------------------------------------------------------------------------------------------------------------------------------------------------------------------------------------------------------------------------------------------------------------------------------------------------------------------------------------------------------------------------------------------------------------------------------------------------------------------------------------------------------------------------------------------------------------------------------------------------------------------------------------------------------------------------------------------------------------------------------------------------------------------------------------------------------------------------------------------------------------------------------------------------------------------------------------------------------------------------------------------------------------------------------------------------------------------------------------------------------------------------------------------------------------------------------------------------------------------------------------------------------------------------------------------------------------------------------------------------------------------------------------------------------------------------------------------------------------------------------------------------------------------------------------|
| 1.      | Dr. Nitin Agarwal | I/C Principal  | 200                                                                                                                                                                                                                                                                                                                                                                                                                                                                                                                                                                                                                                                                                                                                                                                                                                                                                                                                                                                                                                                                                                                                                                                                                                                                                                                                                                                                                                                                                                                                                                                                                                                                                                                                                                                                                                                                                                                                                                                                                                                                                                                            |
| 2.      | Rashmi Singh      | Member         | The state of the s |
| 3.      | Shweta Pathak     | Member         | Chite                                                                                                                                                                                                                                                                                                                                                                                                                                                                                                                                                                                                                                                                                                                                                                                                                                                                                                                                                                                                                                                                                                                                                                                                                                                                                                                                                                                                                                                                                                                                                                                                                                                                                                                                                                                                                                                                                                                                                                                                                                                                                                                          |
| 4.      | Arundhati Gauda   | Student Member | Variation                                                                                                                                                                                                                                                                                                                                                                                                                                                                                                                                                                                                                                                                                                                                                                                                                                                                                                                                                                                                                                                                                                                                                                                                                                                                                                                                                                                                                                                                                                                                                                                                                                                                                                                                                                                                                                                                                                                                                                                                                                                                                                                      |
| 5.      | Dhruv Pawar       | Student Member | Munian                                                                                                                                                                                                                                                                                                                                                                                                                                                                                                                                                                                                                                                                                                                                                                                                                                                                                                                                                                                                                                                                                                                                                                                                                                                                                                                                                                                                                                                                                                                                                                                                                                                                                                                                                                                                                                                                                                                                                                                                                                                                                                                         |

#### Agenda of Meeting:

- To address the concerns raised by students regarding the Parking Facility within the college premises.
- To discuss each student grievance, considering its importance and exploring possible solutions.
- 3. To suggest recommendations or actions to address and resolve the student grievances

## Minutes of Grievance Redressal Committee meeting held on 23-03-2023

The Grievance Redressal Committee met on March 23, 2023, at 11:00 AM, with Dr. Nitin Agarwal leading the meeting. We talked about the parking situation at the college. People were worried about not having enough parking, traffic problems, and safety issues. We discussed ideas to fix these problems, like making better use of parking space, improving how traffic moves, and making things safer.

After a thorough discussion, the following decisions were taken:

- Discussions revolved around strategies to optimize parking space, improve traffic flow, and enhance safety measures.
- Various suggestions were put forward, including implementing a parking permit system, and designating specific parking zones.