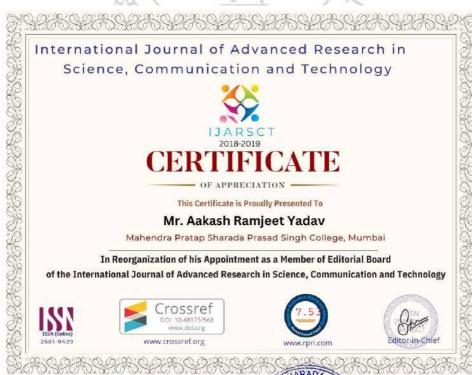

#### NAKSH SOLUTION RESEARCH PAPER PUBLICATIONS

**Date:** 16/08/2018

To,

The Principal

Mahendra Pratap Sharada Prasad Singh College, Mumbai

**Subject:** Editorial Board Membership Fees

Res. Sir

With reference to our discussion, we have added the faculty member **Aakash Yadav** to the Editorial Board Membership, the details are as under: