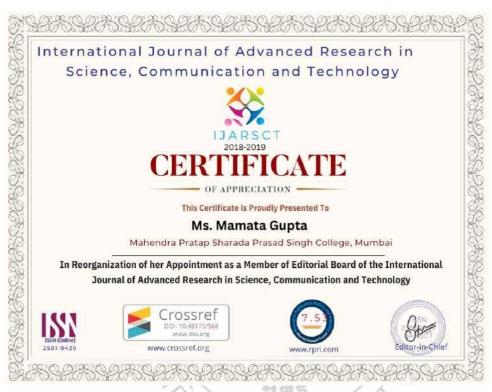

#### NAKSH SOLUTION RESEARCH PAPER PUBLICATIONS

**Date:** 16/08/2018

To,

The Principal

Mahendra Pratap Sharada Prasad Singh College, Mumbai

**Subject:** Editorial Board Membership Fees

Res. Madam

With reference to our discussion, we have added the faculty member **Mamata Gupta** to the Editorial Board Membership, the details are as under:

| Sr. No          | No. of Editors | Membership | Total Amount |
|-----------------|----------------|------------|--------------|
|                 |                | Fees       |              |
| Editorial Board | 01             | 5000 /-    | 5000.00      |
| Membership      |                |            |              |
|                 |                | Total      | 5000.00      |