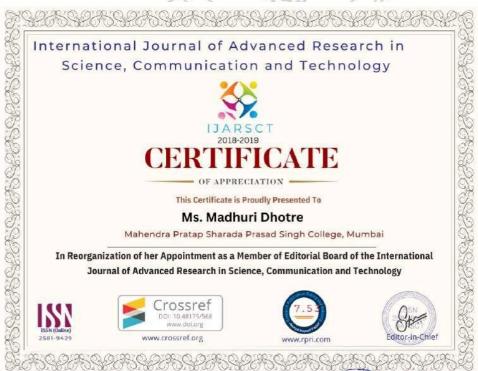

#### NAKSH SOLUTION RESEARCH PAPER PUBLICATIONS

**Date:** 16/08/2018

To,

The Principal

Mahendra Pratap Sharada Prasad Singh College, Mumbai

**Subject:** Editorial Board Membership Fees

Res. Madam

With reference to our discussion, we have added the faculty member **Madhuri Dhotre** to the Editorial Board Membership, the details are as under:

| Sr. No          | No. of Editors | Membership | Total Amount |
|-----------------|----------------|------------|--------------|
|                 |                | Fees       |              |
| Editorial Board | 01             | 5000 /-    | 5000.00      |
| Membership      |                |            |              |
|                 |                | Total      | 5000.00      |