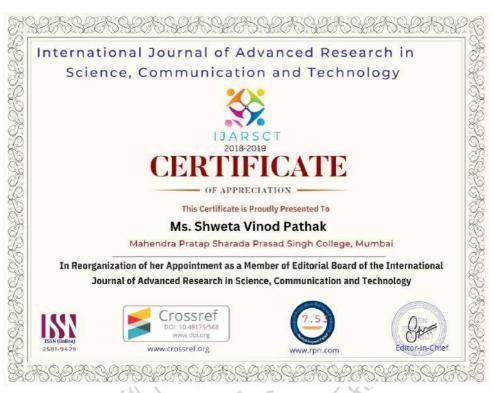

#### NAKSH SOLUTION RESEARCH PAPER PUBLICATIONS

**Date:** 16/08/2018

To.

The Principal

Mahendra Pratap Sharada Prasad Singh College, Mumbai

**Subject:** Editorial Board Membership Fees

Res. Madam

With reference to our discussion, we have added the faculty member Shweta Pathak to the Editorial Board Membership, the details are as under:

| Sr. No          | No. of Editors | Membership | Total Amount |
|-----------------|----------------|------------|--------------|
|                 |                | Fees       |              |
| Editorial Board | 01             | 5000 /-    | 5000.00      |
| Membership      |                |            |              |
|                 |                | Total      | 5000.00      |