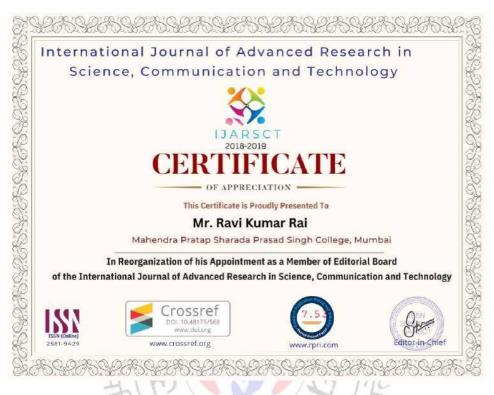

#### NAKSH SOLUTION RESEARCH PAPER PUBLICATIONS

**Date:** 16/08/2018

To,

The Principal

Mahendra Pratap Sharada Prasad Singh College, Mumbai

Subject: Editorial Board Membership Fees

Res. Sir

With reference to our discussion, we have added the faculty member **Ravi Kumar Rai** to the Editorial Board Membership, the details are as under: