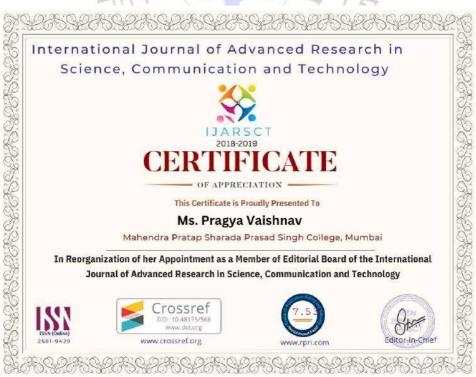

#### NAKSH SOLUTION RESEARCH PAPER PUBLICATIONS

**Date:** 16/08/2018

To,

The Principal

Mahendra Pratap Sharada Prasad Singh College, Mumbai

**Subject:** Editorial Board Membership Fees

Res. Madam

With reference to our discussion, we have added the faculty member Pragya Vaishnav to the Editorial Board Membership, the details are as under: