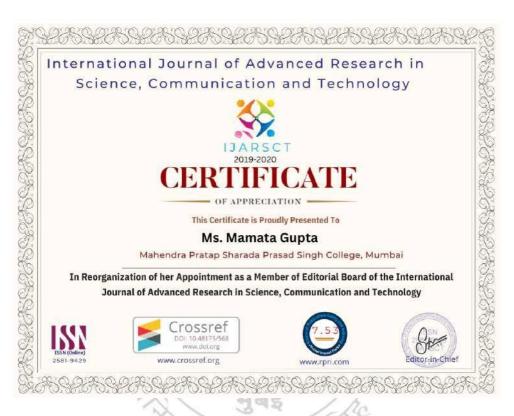

#### NAKSH SOLUTION RESEARCH PAPER PUBLICATIONS

**Date:** 08/08/2019

To,

The Principal

Mahendra Pratap Sharada Prasad Singh College, Mumbai

**Subject:** Editorial Board Membership Fees

Res. Madam

With reference to our discussion, we have added the faculty member **Mamata Gupta** to the Editorial Board Membership, the details are as under: