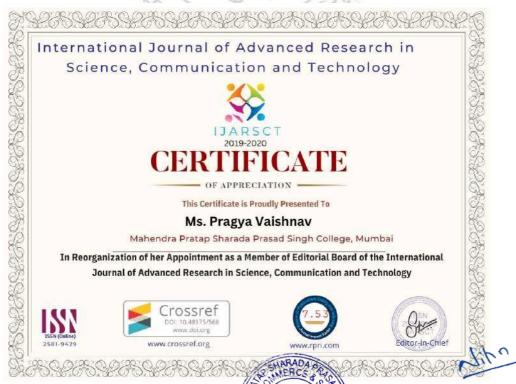

#### NAKSH SOLUTION RESEARCH PAPER PUBLICATIONS

**Date:** 08/08/2019

To,

The Principal

Mahendra Pratap Sharada Prasad Singh College, Mumbai

**Subject:** Editorial Board Membership Fees

Res. Madam

With reference to our discussion, we have added the faculty member **Pragya Vaishnav** to the Editorial Board Membership, the details are as under: