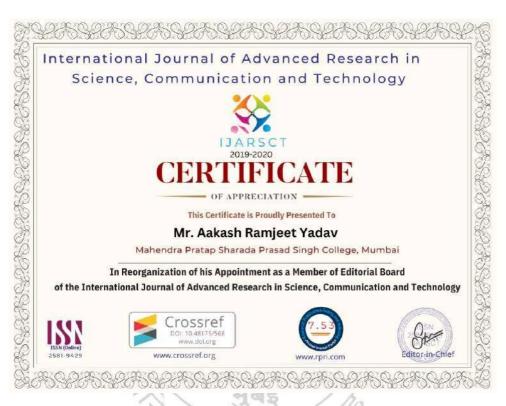

#### NAKSH SOLUTION RESEARCH PAPER PUBLICATIONS

**Date:** 08/08/2019

To.

The Principal

Mahendra Pratap Sharada Prasad Singh College, Mumbai

**Subject:** Editorial Board Membership Fees

Res. Sir

With reference to our discussion, we have added the faculty member **Aakash Yadav** to the Editorial Board Membership, the details are as under: