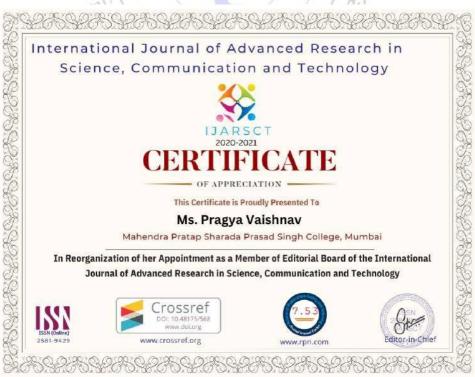

#### NAKSH SOLUTION RESEARCH PAPER PUBLICATIONS

**Date:** 27/08/2020

To.

The Principal

Mahendra Pratap Sharada Prasad Singh College, Mumbai

**Subject:** Editorial Board Membership Fees

Res. Madam

With reference to our discussion, we have added the faculty member Pragya Vaishnav to the Editorial Board Membership, the details are as under: