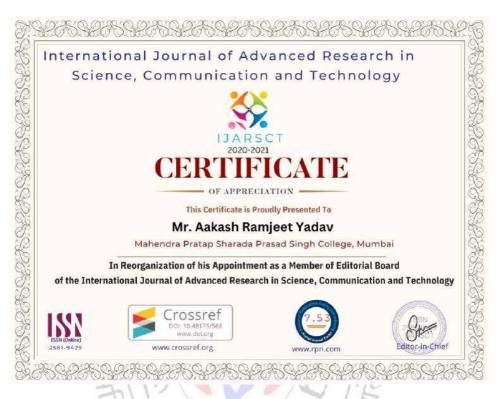

#### NAKSH SOLUTION RESEARCH PAPER PUBLICATIONS

**Date:** 27/08/2020

To,

The Principal

Mahendra Pratap Sharada Prasad Singh College, Mumbai

**Subject:** Editorial Board Membership Fees

Res. Sir

With reference to our discussion, we have added the faculty member Aakash Yadav to the Editorial Board Membership, the details are as under:

| Sr. No          | No. of Editors | Membership | Total Amount |
|-----------------|----------------|------------|--------------|
|                 |                | Fees       |              |
| Editorial Board | 01             | 5000 /-    | 5000.00      |
| Membership      |                |            |              |
|                 |                | Total      | 5000.00      |