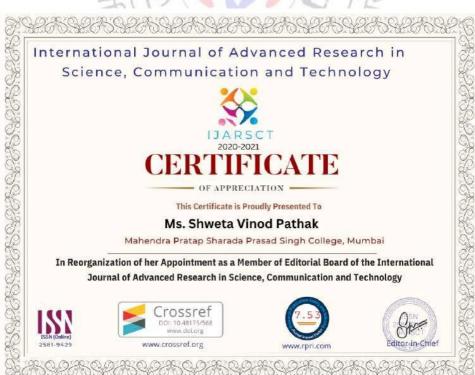

#### NAKSH SOLUTION RESEARCH PAPER PUBLICATIONS

**Date:** 27/08/2020

To,

The Principal

Mahendra Pratap Sharada Prasad Singh College, Mumbai

**Subject:** Editorial Board Membership Fees

Res. Madam

With reference to our discussion, we have added the faculty member **Shweta Pathak** to the Editorial Board Membership, the details are as under:

| Sr. No          | No. of Editors | Membership | Total Amount |
|-----------------|----------------|------------|--------------|
|                 |                | Fees       |              |
| Editorial Board | 01             | 5000 /-    | 5000.00      |
| Membership      |                |            |              |
|                 |                | Total      | 5000.00      |