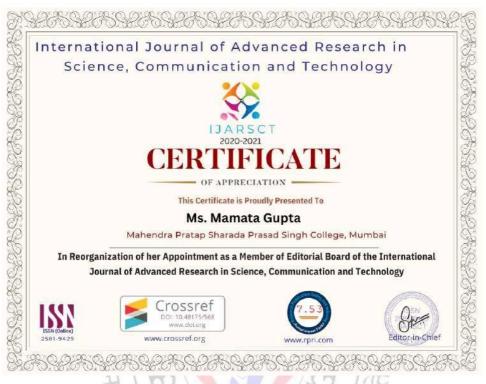

#### NAKSH SOLUTION RESEARCH PAPER PUBLICATIONS

**Date:** 27/08/2020

To,

The Principal

Mahendra Pratap Sharada Prasad Singh College, Mumbai

**Subject:** Editorial Board Membership Fees

Res. Madam

With reference to our discussion, we have added the faculty member **Mamata Gupta** to the Editorial Board Membership, the details are as under:

| Sr. No          | No. of Editors | Membership | Total Amount |
|-----------------|----------------|------------|--------------|
|                 |                | Fees       |              |
| Editorial Board | 01             | 5000 /-    | 5000.00      |
| Membership      |                |            |              |
|                 |                | Total      | 5000.00      |