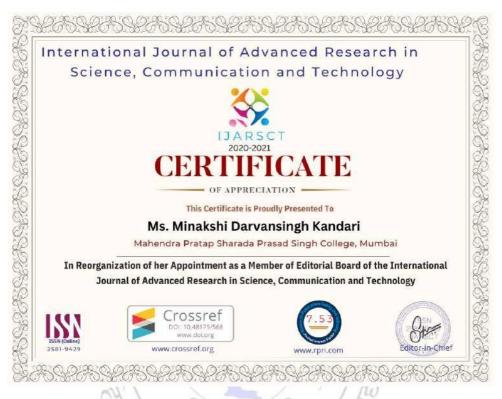

#### NAKSH SOLUTION RESEARCH PAPER PUBLICATIONS

**Date:** 27/08/2020

To,

The Principal

Mahendra Pratap Sharada Prasad Singh College, Mumbai

**Subject:** Editorial Board Membership Fees

Res. Madam

With reference to our discussion, we have added the faculty member **Firdous Khan** to the Editorial Board Membership, the details are as under: