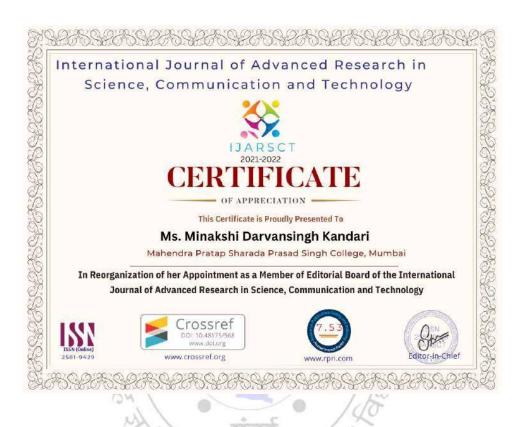

#### NAKSH SOLUTION RESEARCH PAPER PUBLICATIONS

**Date:** 15/07/2021

To,

The Principal

Mahendra Pratap Sharada Prasad Singh College, Mumbai

**Subject:** Editorial Board Membership Fees

Res. Madam

With reference to our discussion, we have added the faculty member Minakshi Kandari to the Editorial Board Membership, the details are as under: