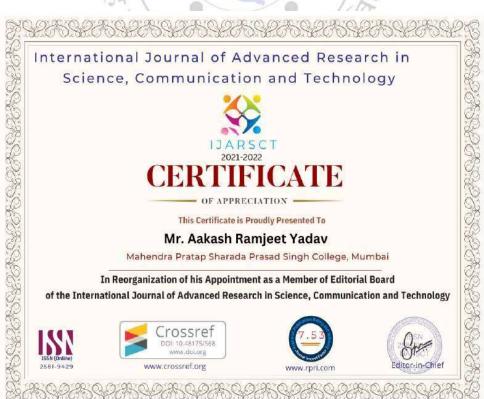

#### NAKSH SOLUTION RESEARCH PAPER PUBLICATIONS

**Date:** 15/07/2021

To,

The Principal

Mahendra Pratap Sharada Prasad Singh College, Mumbai

**Subject:** Editorial Board Membership Fees

Res. Sir

With reference to our discussion, we have added the faculty member **Aakash Yadav** to the Editorial Board Membership, the details are as under:

| Sr. No          | No. of Editors | Membership | Total Amount |
|-----------------|----------------|------------|--------------|
|                 |                | Fees       |              |
| Editorial Board | 01             | 5000 /-    | 5000.00      |
| Membership      |                |            |              |
|                 |                | Total      | 5000.00      |