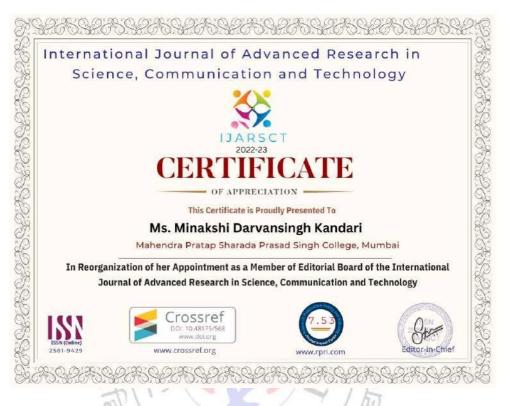

#### NAKSH SOLUTION RESEARCH PAPER PUBLICATIONS

**Date:** 15/07/2022

To.

The Principal

Mahendra Pratap Sharada Prasad Singh College, Mumbai

**Subject:** Editorial Board Membership Fees

Res. Madam

With reference to our discussion, we have added the faculty member Minakshi Kandari to the Editorial Board Membership, the details are as under: