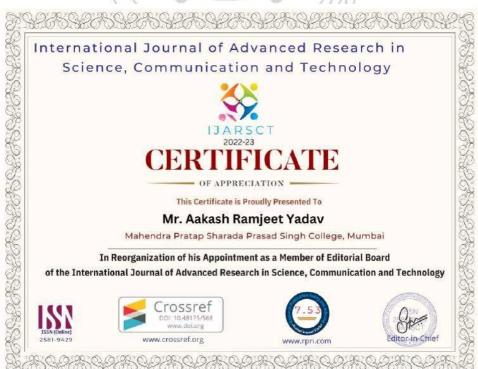

#### NAKSH SOLUTION RESEARCH PAPER PUBLICATIONS

**Date:** 15/07/2022

To,

The Principal

Mahendra Pratap Sharada Prasad Singh College, Mumbai

**Subject:** Editorial Board Membership Fees

Res. Sir

With reference to our discussion, we have added the faculty member **Aakash Yadav** to the Editorial Board Membership, the details are as under: