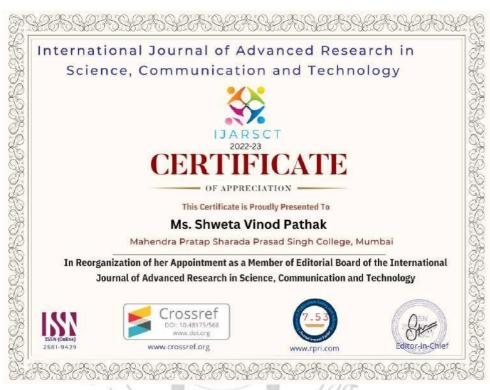

#### NAKSH SOLUTION RESEARCH PAPER PUBLICATIONS

**Date:** 15/07/2022

To,

The Principal

Mahendra Pratap Sharada Prasad Singh College, Mumbai

**Subject:** Editorial Board Membership Fees

Res. Madam

With reference to our discussion, we have added the faculty member **Shweta Pathak** to the Editorial Board Membership, the details are as under: