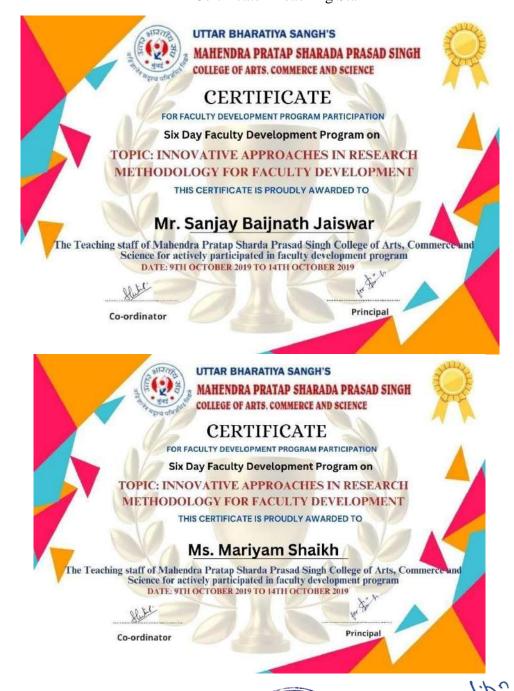

### Topic: Six Day Faculty Development Program on "Innovative Approaches in Research Methodology for Faculty Development" for Teaching and Non-Teaching Staff

Certificate - Teaching Staff

MI

Mahendra Pratap Sharada Prasad Singh College of Arts, Commerce & Science Bandra (East), Mumbai - 400 051

### MAHENDRA PRATAP SHARADA PRASAD SINGH COLLEGE OF COMMERCE & SCIENCE

(Affiliated to University of Mumbai)

(COLLEGE CODE - 729)

Topic: Six Day Faculty Development Program on "Innovative Approaches in Research Methodology for Faculty Development" for Teaching and Non-Teaching Staff