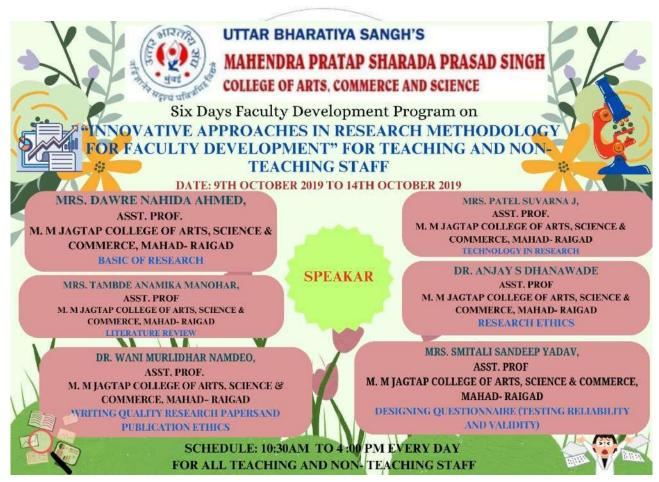

Date: 9th October 2019 to 14th October 2019

Topic: Six Day Faculty Development Program on "Innovative Approaches in Research Methodology for Faculty Development" for Teaching and Non-Teaching Staff

I/C PRINCIPAL

Date: 9th October 2019 to 14th October 2019

Topic: Six Day Faculty Development Program on "Innovative Approaches in Research Methodology for Faculty Development" for Teaching and Non-**Teaching Staff** 

#### Flow of the Program

|                     |                     | Inauguration         | Dr. Anil Kumar Chaudhary, Principal  |  |  |  |
|---------------------|---------------------|----------------------|--------------------------------------|--|--|--|
|                     | 10:00 am- 10:30 am  | Ceremony             | Mahendra Pratap Sharada Prasad       |  |  |  |
|                     |                     | Ceremony             | Singh College, Bandra                |  |  |  |
| Day 1<br>9.10.2019  | 10                  |                      | Mrs. Dawre Nahida Ahmed,             |  |  |  |
|                     | 10:30 am to 4:00 pm |                      | Asst. Prof                           |  |  |  |
|                     |                     | Basic of Research    | M. M Jagtap College of Arts, Science |  |  |  |
|                     |                     |                      | & Commerce, Mahad- Raigad            |  |  |  |
|                     | 10:30 am to 4:00 pm |                      | Mrs. Patel Suvarna J,                |  |  |  |
| Day 2<br>10.10.2019 |                     | Technology in        | Asst. Prof                           |  |  |  |
|                     |                     | Research             | M. M Jagtap College of Arts, Science |  |  |  |
|                     |                     | Research             | & Commerce, Mahad- Raigad            |  |  |  |
| Day 3<br>11.10.2019 | 10:30 am to 4:00 pm | नुबर /               | Dr. Anjay S Dhanawade,               |  |  |  |
|                     |                     |                      | Asst. Prof                           |  |  |  |
|                     |                     | Research Ethics      | M. M Jagtap College of Arts, Science |  |  |  |
|                     |                     | भय पा                | & Commerce, Mahad- Raigad            |  |  |  |
| Day 4<br>12.10.2019 | 10:30 am to 4:00 pm | Designing            | Mrs. Smitali Sandeep Yadav,          |  |  |  |
|                     |                     | Questionnaire        | Asst. Prof                           |  |  |  |
|                     |                     | (Testing Reliability | M. M Jagtap College of Arts, Science |  |  |  |
|                     |                     | and Validity)        | & Commerce, Mahad- Raigad            |  |  |  |
| Day 5<br>13.10.2019 | 10:30 am to 4:00 pm | Writing Quality      | Dr. Wani Murlidhar Namdeo,           |  |  |  |
|                     |                     | Research Papers and  | Asst. Prof                           |  |  |  |
|                     |                     | Publication Ethics   | M. M Jagtap College of Arts, Science |  |  |  |
|                     |                     | I doncation Eulics   | & Commerce, Mahad- Raigad            |  |  |  |
| Day 6               | 10:30 am to 4:00 pm |                      | Mrs. Tambde Anamika Manohar,         |  |  |  |
|                     |                     | Literature Review    | Asst. Prof                           |  |  |  |
| 14.10.2019          | 10.30 am to 4.00 pm | Literature Kevlew    | M. M Jagtap College of Arts, Science |  |  |  |
|                     |                     | SMERCE & ST          | & Commerce, Mahad- Raigad            |  |  |  |
|                     | •                   | 1102 07 103          | Oll no domoidy)                      |  |  |  |