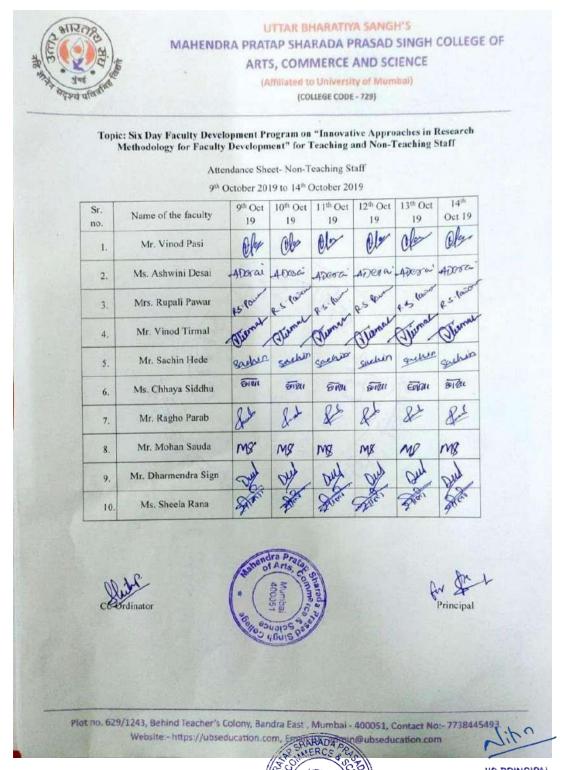

Date: 9th October 2019 to 14th October 2019

Topic: Six Day Faculty Development Program on "Innovative Approaches in Research Methodology for Faculty Development" for Teaching and Non-Teaching Staff

I/C PRINCIPAL

Date: 9th October 2019 to 14th October 2019

Topic: Six Day Faculty Development Program on "Innovative Approaches in Research Methodology for Faculty Development" for Teaching and Non-**Teaching Staff** 