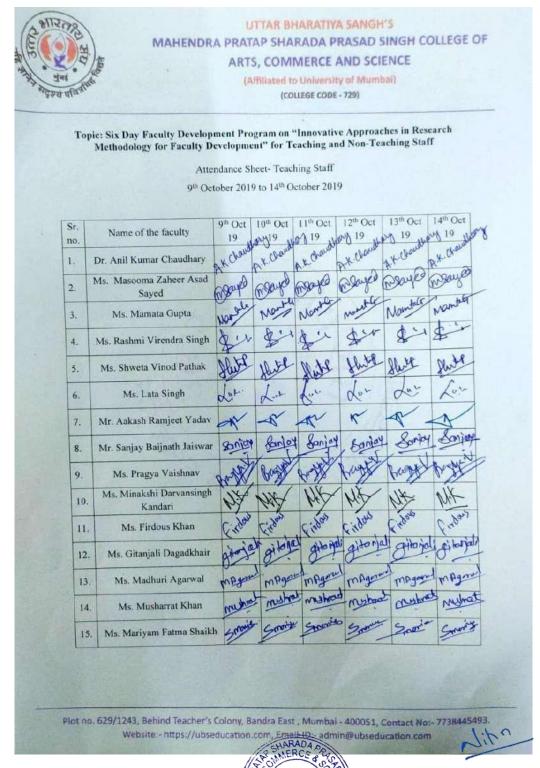

Date: 9th October 2019 to 14th October 2019

Topic: Six Day Faculty Development Program on "Innovative Approaches in Research Methodology for Faculty Development" for Teaching and Non-Teaching Staff

I/C PRINCIPAL

Date: 9th October 2019 to 14th October 2019

Topic: Six Day Faculty Development Program on "Innovative Approaches in Research Methodology for Faculty Development" for Teaching and Non-**Teaching Staff** 

#### Flow of the Program

|                     |                     | Inauguration         | Dr. Anil Kumar Chaudhary, Principal  |  |  |  |
|---------------------|---------------------|----------------------|--------------------------------------|--|--|--|
|                     | 10:00 am- 10:30 am  | Ceremony             | Mahendra Pratap Sharada Prasad       |  |  |  |
|                     |                     | Ceremony             | Singh College, Bandra                |  |  |  |
| Day 1<br>9.10.2019  | 10                  |                      | Mrs. Dawre Nahida Ahmed,             |  |  |  |
|                     | 10:30 am to 4:00 pm |                      | Asst. Prof                           |  |  |  |
|                     |                     | Basic of Research    | M. M Jagtap College of Arts, Science |  |  |  |
|                     |                     |                      | & Commerce, Mahad- Raigad            |  |  |  |
|                     | 10:30 am to 4:00 pm |                      | Mrs. Patel Suvarna J,                |  |  |  |
| Day 2<br>10.10.2019 |                     | Technology in        | Asst. Prof                           |  |  |  |
|                     |                     | Research             | M. M Jagtap College of Arts, Science |  |  |  |
|                     |                     | Research             | & Commerce, Mahad- Raigad            |  |  |  |
| Day 3<br>11.10.2019 | 10:30 am to 4:00 pm | नुबर /               | Dr. Anjay S Dhanawade,               |  |  |  |
|                     |                     |                      | Asst. Prof                           |  |  |  |
|                     |                     | Research Ethics      | M. M Jagtap College of Arts, Science |  |  |  |
|                     |                     | भय पा                | & Commerce, Mahad- Raigad            |  |  |  |
| Day 4<br>12.10.2019 | 10:30 am to 4:00 pm | Designing            | Mrs. Smitali Sandeep Yadav,          |  |  |  |
|                     |                     | Questionnaire        | Asst. Prof                           |  |  |  |
|                     |                     | (Testing Reliability | M. M Jagtap College of Arts, Science |  |  |  |
|                     |                     | and Validity)        | & Commerce, Mahad- Raigad            |  |  |  |
| Day 5<br>13.10.2019 | 10:30 am to 4:00 pm | Writing Quality      | Dr. Wani Murlidhar Namdeo,           |  |  |  |
|                     |                     | Research Papers and  | Asst. Prof                           |  |  |  |
|                     |                     | Publication Ethics   | M. M Jagtap College of Arts, Science |  |  |  |
|                     |                     | I doncation Eulics   | & Commerce, Mahad- Raigad            |  |  |  |
| Day 6               | 10:30 am to 4:00 pm |                      | Mrs. Tambde Anamika Manohar,         |  |  |  |
|                     |                     | Literature Review    | Asst. Prof                           |  |  |  |
| 14.10.2019          | 10.30 am to 4.00 pm | Literature Kevlew    | M. M Jagtap College of Arts, Science |  |  |  |
|                     |                     | SMERCE & ST          | & Commerce, Mahad- Raigad            |  |  |  |
|                     | •                   | 1102 07 103          | Oll no domoidy)                      |  |  |  |