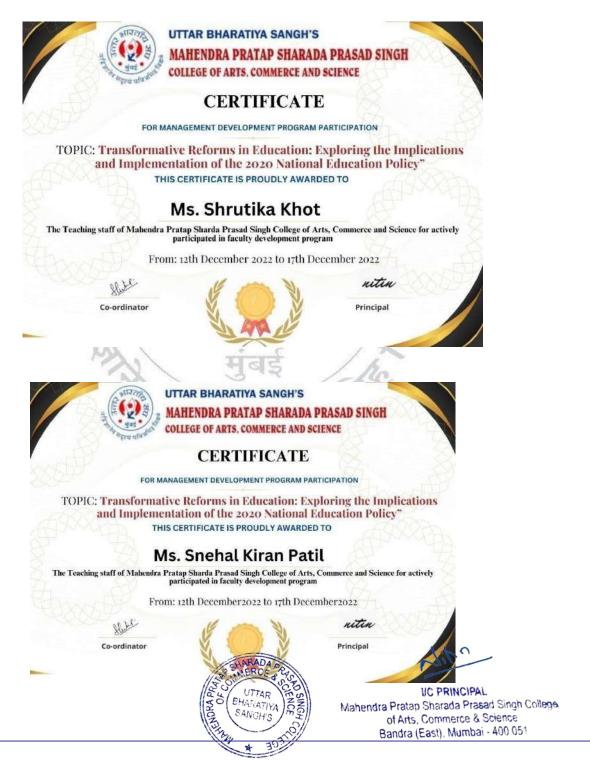

### MAHENDRA PRATAP SHARADA PRASAD SINGH COLLEGE OF COMMERCE & SCIENCE

(Affiliated to University of Mumbai)

(COLLEGE CODE - 729)

Topic: Six Day Management Development Program on "Transformative Reforms in Education: Exploring the Implications and Implementation of the 2020 National Education Policy" For Teaching & Non-Teaching Staff

Certificate – Non- Teaching Staff 12<sup>th</sup> December 2022 to 16<sup>th</sup> December 2022

Plot no. 629/1243, Behind Teacher's Colony, Bandra Fast, Mumbai - Manual Non 17738445493.

Website:- https://ubseducation.in. Email-ID:- mpspscollege@rediffmail.com