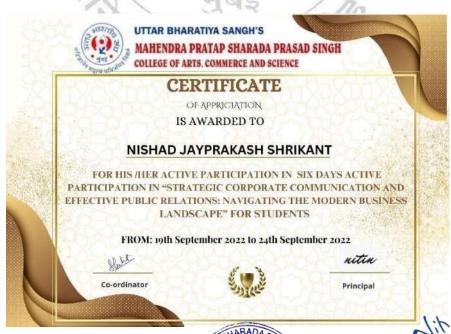

### MAHENDRA PRATAP SHARADA PRASAD SINGH **COLLEGE OF COMMERCE & SCIENCE**

(Affiliated to University of Mumbai)

(COLLEGE CODE - 729)

Topic: Six Day Professional Development Program on "Strategic Corporate Communication and Effective Public Relations: Navigating the Modern Business Landscape" for Students

### Certificate - Students

19th September 2022 to 24th September 2022

UC PRINCIPAL

Mahendra Pratap Sharada Prasad Singh College

SANGHS Plot no. 629/1243, Behind Teacher's Colony, Bandra East, Mornbai - 40005 and 1285 Mornbai - 4000