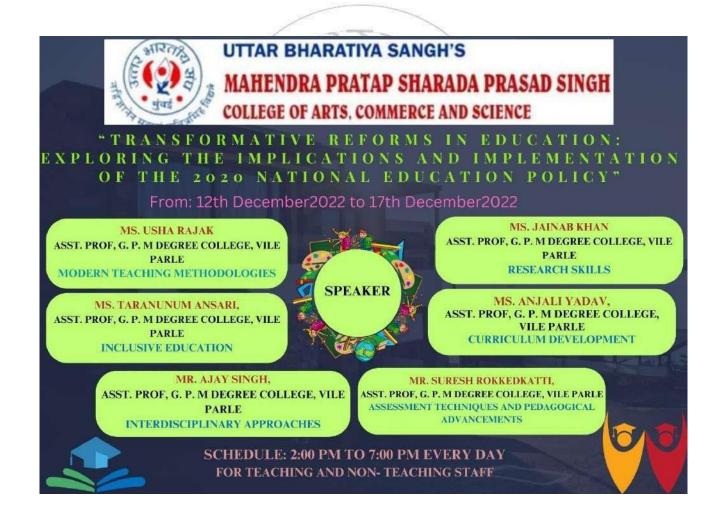

Date: 12th December 2022 to 17th December 2022

Topic: Six Day Management Development Program on "Transformative Reforms in Education: Exploring the Implications and Implementation of the 2020 National Education Policy" For Teaching & Non-Teaching Staff

### Flow of the Program

|                     | 1:30 pm-7:00<br>pm | Inauguration Ceremony                              | Dr. Nitin Agarwal,<br>Principal, Mahendra Pratap Sharada<br>Prasad Singh College, Bandra |
|---------------------|--------------------|----------------------------------------------------|------------------------------------------------------------------------------------------|
| Day 1<br>12.12.22   | 2:00 pm-7:00<br>pm | Modern Teaching Methodologies                      | Ms. Usha Rajak,<br>Asst. Prof,<br>G. P. M Degree College, Vile Parle                     |
| Day 2<br>13.12.2022 | 2:00 pm-7:00<br>pm | Research Skills                                    | Ms. Jainab Khan, Asst. Prof, G. P. M Degree College, Vile Parle                          |
| Day 3<br>14.12.2022 | 2:00 pm-7:00<br>pm | Curriculum Development                             | Ms. Anjali Yadav, Asst. Prof, G. P. M Degree College, Vile Parle                         |
| Day 4<br>15.12.2022 | 2:00 pm-7:00<br>pm | Assessment Techniques and Pedagogical Advancements | Mr. Suresh Rokkedkatti, Asst. Prof, G. P. M Degree College, Vile Parle                   |
| Day 5<br>16.12.2022 | 2:00 pm-7:00<br>pm | Interdisciplinary<br>Approaches                    | Mr. Ajay Singh,<br>Asst. Prof,<br>G. P. M Degree College, Vile Parle                     |
| Day 6<br>17.12.2022 | 2:00 pm-7:00<br>pm | Inclusive Education                                | Ms. Taranunum Ansari,<br>Asst. Prof,<br>G. P. M Degree College, Vile Parle               |