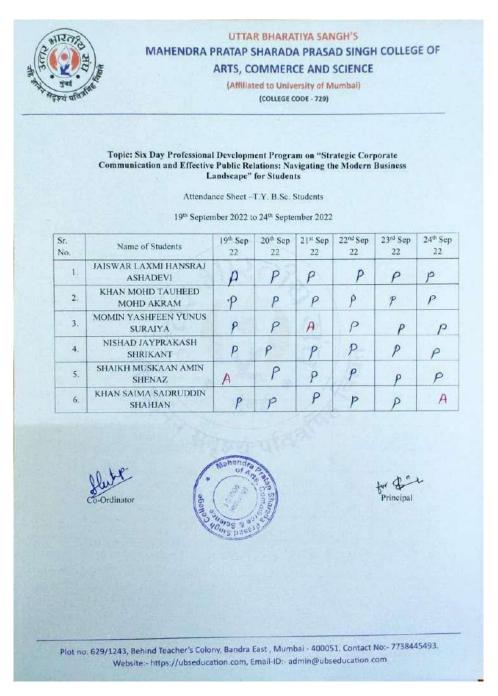

#### **UTTAR BHARATIYA SANGH'S**

### MAHENDRA PRATAP SHARADA PRASAD SINGH COLLEGE OF ARTS, COMMERCE AND SCIENCE

(Affiliated to University of Mumbal) (COLLEGE CODE - 729)

Topic: Six Day Professional Development Program on "Strategic Corporate

Landscape" for Students

Attendance Sheet -T.Y.B.Com. Students

Communication and Effective Public Relations: Navigating the Modern Business

19th September 2022 to 24th September 2022

| SR.<br>NO. | Name of Students                          | 19 <sup>th</sup> Sep<br>22 | 20th Sep<br>22 | 21st Sep<br>22 | 22 <sup>nd</sup> Sep<br>22 | 23 <sup>rd</sup> Sep<br>22 | 24 <sup>th</sup> Sep<br>22 |
|------------|-------------------------------------------|----------------------------|----------------|----------------|----------------------------|----------------------------|----------------------------|
| 1.         | ADAK SAURAV SATYA SUJATA                  | P                          | P              | P              | P                          | p                          | P                          |
| 2.         | ALI SHABA SHAUKAT ALI<br>TARANNUM KAUSHAR | 1                          | P              | P              | A                          | P                          | P                          |
| 3.         | ANSARI ABDUL REHMAN<br>JAHANGIR SAJIDA    | P                          | P              | P              | P                          | P                          | P                          |
| 4.         | ANSARI BUSHRA MUSTAFA<br>REHANA           | P                          | P              | P              | P                          | P                          | P                          |
| 5.         | ANSARI HASHIM MOHD ISMAIL<br>HAMIDA       | P                          | P              | P              | P                          | P                          | P                          |
| 6.         | ANSARI HUZAIFA SHAKIL AHMED<br>SAIRA BANO | Р                          | A              | P              | p                          | P                          | P                          |
| 7.         | ANSARI TAHIR HAFIZ AMINA<br>BEGUM         | P                          | p              | P              | P                          | P                          | P                          |
| 8.         | AUSARMAL ASHWINI PRAKASH<br>SUREKHA       | P                          | P              | P              | P                          | P                          | P                          |
| 9.         | BADSIWAL SEJAL MAHENDRA<br>ASHA           | P                          | P              | A              | P                          | P                          | P                          |
| 10.        | BAVLE KAUSHAL ASHOK ARUNA                 | P                          | P              | P              | P                          | P                          | P                          |
| 11.        | BORSE ABHISHEK GANESH ANITA               | A                          | P              | ρ              | P                          | P                          | P                          |
| 12.        | CHAVARIYA AMAN MANILAL<br>SUSHILA         | P                          | P              | P              | P                          | ρ                          | P                          |
| 13.        | CHINDALIA ISHA SURESH SAROJ               | P                          | P              | P              | P                          | P                          | A                          |