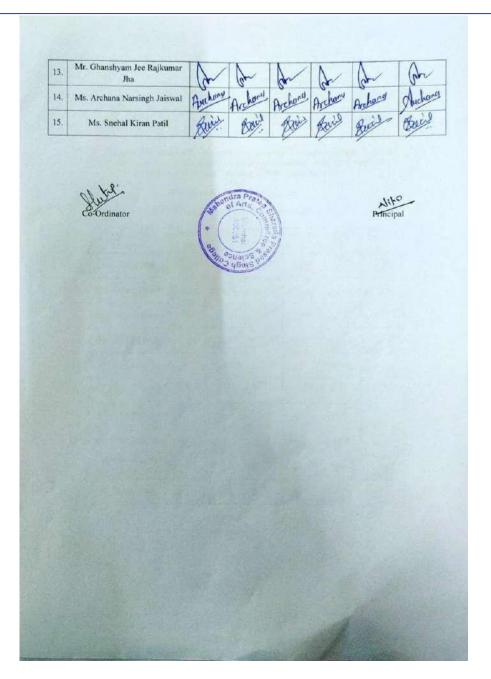

Date: 12th December 2022 to 17th December 2022

Topic: Six Day Management Development Program on "Transformative Reforms in Education: Exploring the Implications and Implementation of the 2020 National Education Policy" For Teaching & Non-Teaching Staff