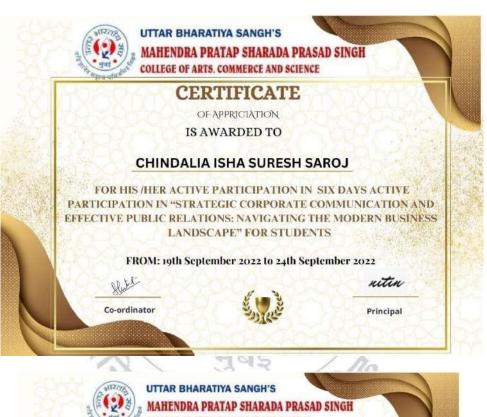

### MAHENDRA PRATAP SHARADA PRASAD SINGH **COLLEGE OF COMMERCE & SCIENCE**

(Affiliated to University of Mumbai)

(COLLEGE CODE - 729)

Topic: Six Day Professional Development Program on "Strategic Corporate Communication and Effective Public Relations: Navigating the Modern Business Landscape" for Students

### Certificate - Students

19th September 2022 to 24th September 2022

UC PRINCIPAL

Mahendra Pratap Sharada Prasad Singh College

SANGHS Plot no. 629/1243, Behind Teacher's Colony, Bandra East, Mornbai - 40005 and 1285 Mornbai - 4000