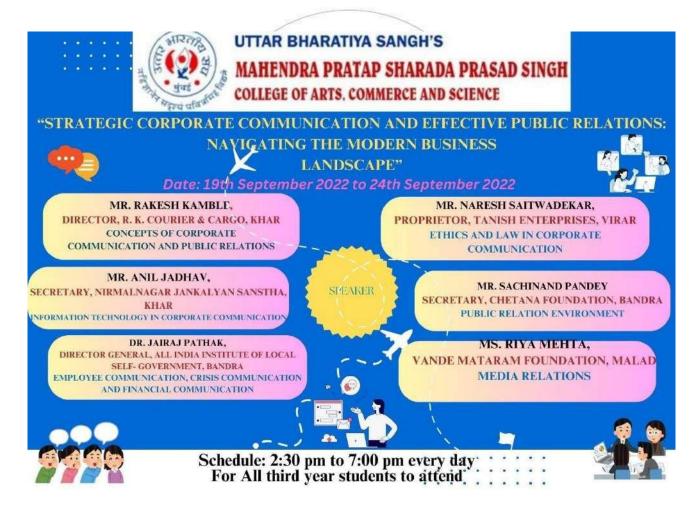

Date: 19th September 2022 to 24th September 2022

Topic: Six Day Professional Development Program on "Strategic Corporate Communication and Effective Public Relations: Navigating the Modern Business Landscape" for Students

### Flow of the Program

|                    | -                  |                                                                                |                                                                                                     |
|--------------------|--------------------|--------------------------------------------------------------------------------|-----------------------------------------------------------------------------------------------------|
| Day 1              | 2:00 pm to 2:30 pm | Inauguration Ceremony                                                          | Dr. Nitin Agarwal,<br>Principal,<br>Mahendra Pratap Sharada Prasad<br>Singh College, Bandra         |
| Day 1<br>19.9.2022 | 2:30 pm to 7:00 pm | Concepts of Corporate Communication and Public Relations                       | Mr. Rakesh Kamble, Director, R. K. Courier & Cargo, Khar                                            |
| Day 2<br>20.9.2022 | 2:30 pm to 7:00 pm | Ethics and Law in Corporate<br>Communication                                   | Mr. Naresh Saitwadekar,<br>Proprietor,<br>Tanish Enterprises, Virar                                 |
| Day 3<br>21.9.2022 | 2:30 pm to 7:00 pm | Public Relation Environment                                                    | Mr. Sachinand Pandey,<br>Secretary,<br>Chetana Foundation, Bandra                                   |
| Day 4<br>22.9.2022 | 2:30 pm to 7:00 pm | Media Relations                                                                | Ms. Riya Mehta,<br>Vande Mataram Foundation,<br>Malad                                               |
| Day 5<br>23.9.2022 | 2:30 pm to 7:00 pm | Employee Communication,<br>Crisis Communication and<br>Financial Communication | Dr. Jairaj Pathak,<br>Director General,<br>All India Institute of Local Self-<br>Government, Bandra |
| Day 6<br>24.9.2022 | 2:30 pm to 7:00 pm | RY MERCE & SOL                                                                 | Mr. Anil Jadhav, Secretary, Nirmalnagar Jankalyan Sanstha, MC PRINCIPAL Khar                        |
|                    |                    | ( EHARATIYA ) NO. ( Mahendra                                                   | Pratap Sharada Prasad Singh College                                                                 |