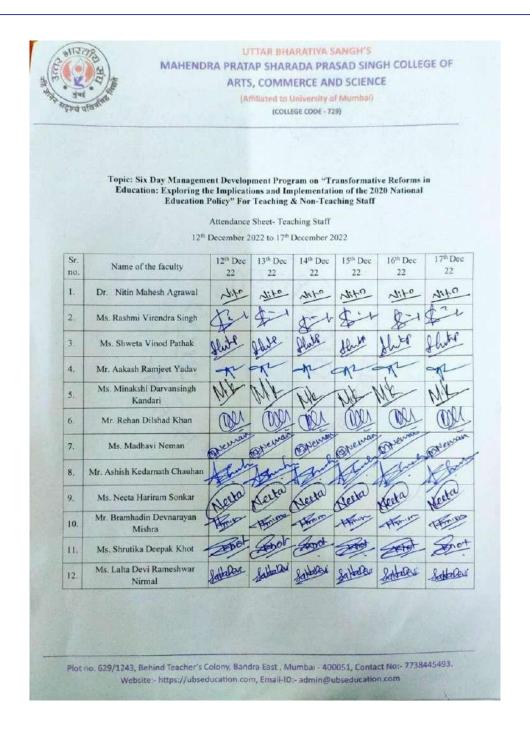

#### LEGE OF COMMERCE & SCIEN

(Affiliated to University of Mumbai)
(COLLEGE CODE - 729)

2022-23

6.3.3 Percentage of teaching and non-teaching staff participating in Faculty Development Programmes (FDP), Management Development Programmes (MDPs), Professional Development/ Administrative Training Programs during the last five years

Date: 12th December 2022 to 17th December 2022

Topic: Six Day Management Development Program on "Transformative Reforms in Education: Exploring the Implications and Implementation of the 2020 National Education Policy" For Teaching & Non-Teaching Staff