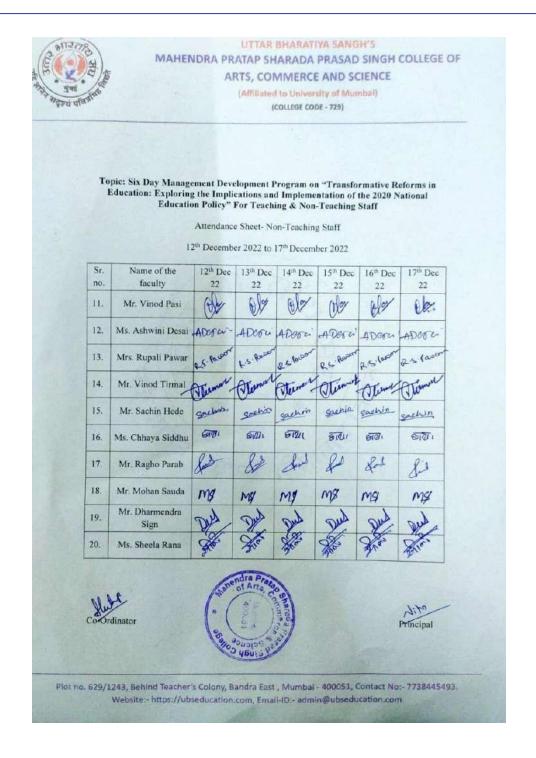

Date: 12th December 2022 to 17th December 2022

Topic: Six Day Management Development Program on "Transformative Reforms in Education: Exploring the Implications and Implementation of the 2020 National Education Policy" For Teaching & Non-Teaching Staff