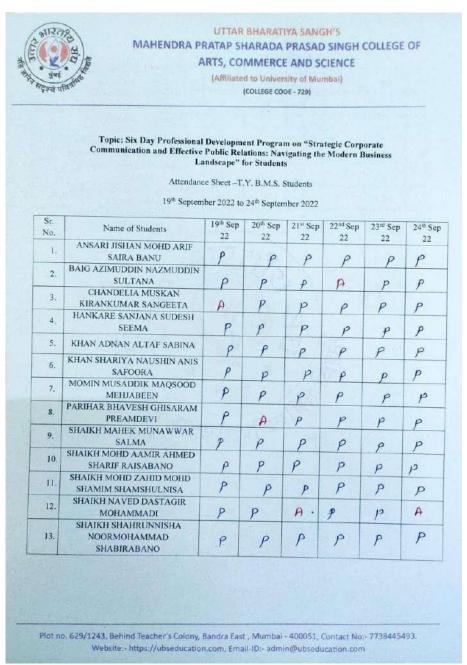

### MAHENDRA PRATAP SHARADA PRASAD SINGH COLLEGE OF ARTS, COMMERCE AND SCIENCE

(Affiliated to University of Mumbal) (COLLEGE CODE - 729)

Topic: Six Day Professional Development Program on "Strategic Corporate

Landscape" for Students

Attendance Sheet -T.Y.B.Com. Students

Communication and Effective Public Relations: Navigating the Modern Business

19th September 2022 to 24th September 2022

| SR.<br>NO. | Name of Students                          | 19 <sup>th</sup> Sep<br>22 | 20th Sep<br>22 | 21st Sep<br>22 | 22 <sup>nd</sup> Sep<br>22 | 23 <sup>rd</sup> Sep<br>22 | 24 <sup>th</sup> Sep<br>22 |
|------------|-------------------------------------------|----------------------------|----------------|----------------|----------------------------|----------------------------|----------------------------|
| 1.         | ADAK SAURAV SATYA SUJATA                  | P                          | P              | P              | P                          | p                          | P                          |
| 2.         | ALI SHABA SHAUKAT ALI<br>TARANNUM KAUSHAR | 1                          | P              | P              | A                          | P                          | P                          |
| 3.         | ANSARI ABDUL REHMAN<br>JAHANGIR SAJIDA    | P                          | P              | P              | P                          | P                          | P                          |
| 4.         | ANSARI BUSHRA MUSTAFA<br>REHANA           | P                          | P              | P              | P                          | P                          | P                          |
| 5.         | ANSARI HASHIM MOHD ISMAIL<br>HAMIDA       | P                          | P              | P              | P                          | P                          | P                          |
| 6.         | ANSARI HUZAIFA SHAKIL AHMED<br>SAIRA BANO | Р                          | A              | P              | p                          | P                          | P                          |
| 7.         | ANSARI TAHIR HAFIZ AMINA<br>BEGUM         | P                          | p              | P              | P                          | P                          | P                          |
| 8.         | AUSARMAL ASHWINI PRAKASH<br>SUREKHA       | P                          | P              | P              | P                          | P                          | P                          |
| 9.         | BADSIWAL SEJAL MAHENDRA<br>ASHA           | P                          | P              | A              | P                          | P                          | P                          |
| 10.        | BAVLE KAUSHAL ASHOK ARUNA                 | P                          | P              | P              | P                          | P                          | P                          |
| 11.        | BORSE ABHISHEK GANESH ANITA               | A                          | P              | ρ              | P                          | P                          | P                          |
| 12.        | CHAVARIYA AMAN MANILAL<br>SUSHILA         | P                          | P              | P              | P                          | ρ                          | P                          |
| 13.        | CHINDALIA ISHA SURESH SAROJ               | P                          | P              | P              | P                          | P                          | A                          |