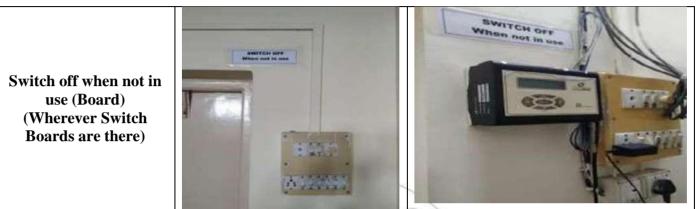

Affiliated to University of Mumbai) (COLLEGE CODE - 729)

ii. <u>Turning Devices off</u>

Turning electrical devices off when not in use signifies electricity conservation, avoid fire accident and safety.