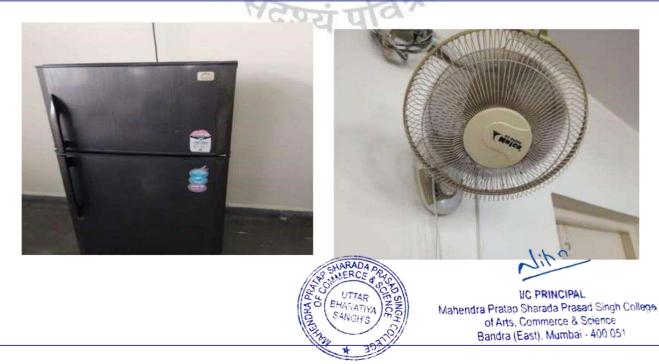

HEI has following Energy Conservation Measures

- i. Using energy efficient appliances
- ii. Turning Devices off
- iii. Unplugging Electronics Devices
- iv. Monitoring Appliances
- v. Changing user behaviour
- i. <u>Using energy efficient appliances</u>