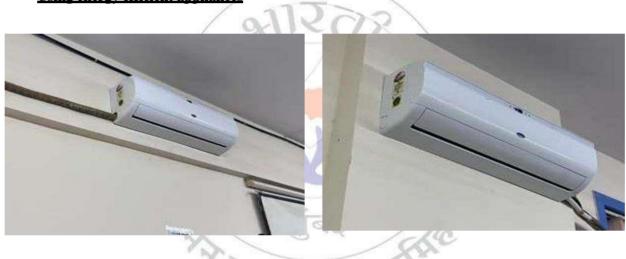

HEI has following Energy Conservation Measures

- i. Using energy efficient appliances
- ii. Turning Devices off
- iii. Unplugging Electronics Devices
- iv. Monitoring Appliances
- v. Changing user behaviour
- i. <u>Using energy efficient appliances</u>