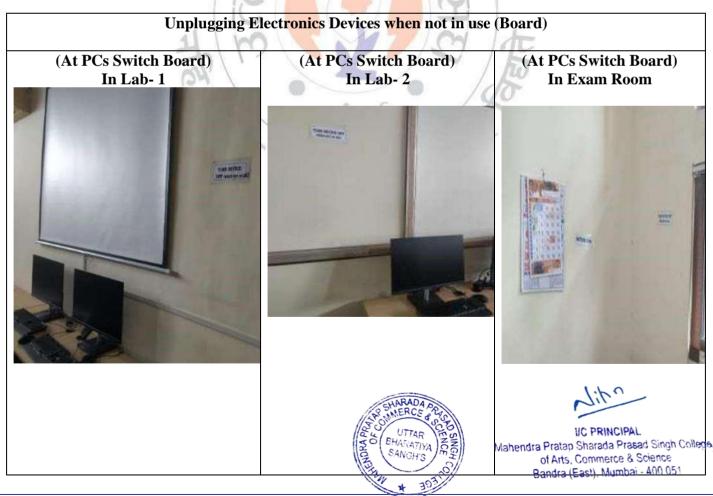

#### iii. <u>Unplugging Electronics Devices</u>

Unplugging devices when not in use for vacation period, consumes electrical energy, minimise the carbon emission and reduce chance of fire and extend the life of devices.